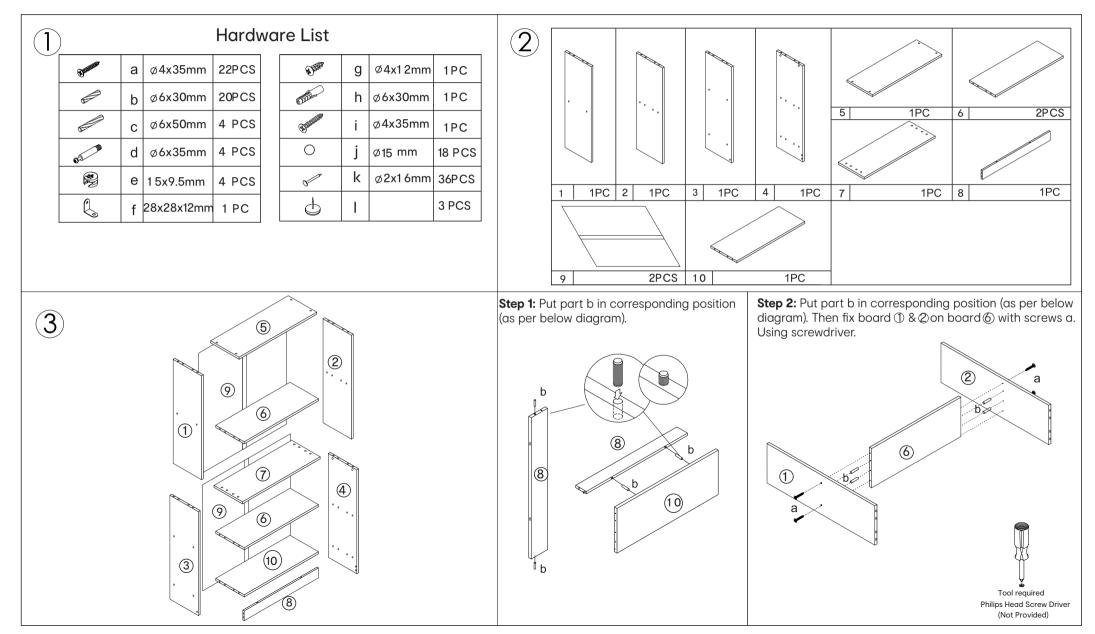

Y AND SMOOTH SURFACE. WIPE CLEAN WITH A SOFT DAMP CLOTH. NEVER USE SCOURERS, ABRASIVES OR CHEMICAL SOLVENTS. CHECK AND TIGHTEN ALL PARTS REGULARLY. KEEP AWAY FROM MOISTURE AND DIRECT SUNLIGHT. STORE IN A DRY PLACE. FOR INDOOR USE ONLY.

## WARNING!

DO NOT STAND, SIT OR LEAN ON THIS UNIT. DO NOT USE THIS UNIT AS A STEP LADDER. ENSURE THIS UNIT IS USED ONLY ON A FLAT SURFACE.DO NOT USE THIS UNIT UNLESS ALL BOLTS AND SCREWS ARE FIRMLY SECURED. DO NOT PLACE HOT ITEMS SUCH AS COFFEE CUPS DIRECTLY ON THE SURFACE OF THIS FURNITURE ITEM. KEEP AWAY FROM CHILDREN AND BABIES. THIS PACKAGE CONTAINS SMALL PARTS AND SHARP POINTS. ADULT ASSEMBLY REQUIRED. A MILD ODOUR MAY BE PRESENT WHEN FIRST OPENING THIS CARTON. SIMPLY ALLOW TO AIR OUTSIDE AND THIS WILL FADE. **MAXIMUM SAFE LOAD: 5KGS EACH SHELF.**