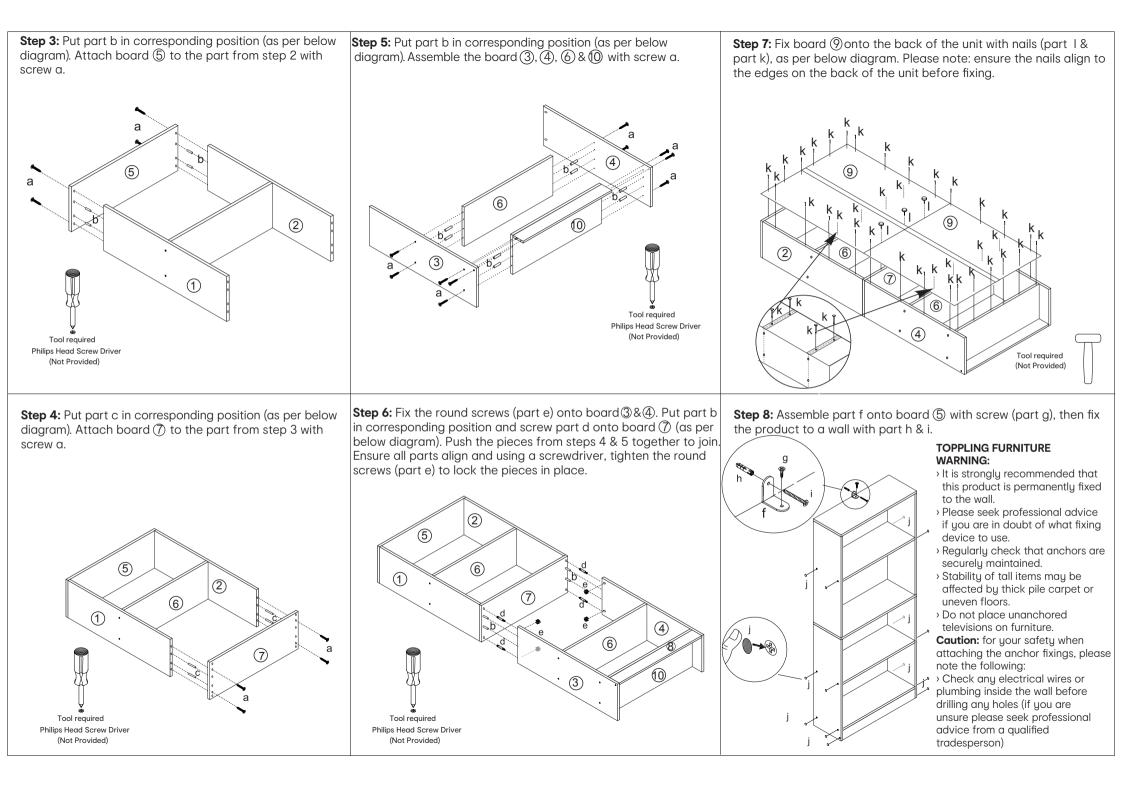

AND SMOOTH SURFACE. WIPE CLEAN WITH A SOFT DAMP CLOTH. NEVER USE SCOURERS, ABRASIVES OR CHEMICAL SOLVENTS. CHECK AND TIGHTEN ALL PARTS REGULARLY. KEEP AWAY FROM MOISTURE AND DIRECT SUNLIGHT. STORE IN A DRY PLACE. FOR INDOOR USE ONLY.

## WARNING!

DO NOT STAND, SIT OR LEAN ON THIS UNIT. DO NOT USE THIS UNIT AS A STEP LADDER. ENSURE THIS UNIT IS USED ONLY ON A FLAT SURFACE.DO NOT USE THIS UNIT UNLESS ALL BOLTS AND SCREWS ARE FIRMLY SECURED. DO NOT PLACE HOT ITEMS SUCH AS COFFEE CUPS DIRECTLY ON THE SURFACE OF THIS FURNITURE ITEM. KEEP AWAY FROM CHILDREN AND BABIES. THIS PACKAGE CONTAINS SMALL PARTS AND SHARP POINTS. ADULT ASSEMBLY REQUIRED. A MILD ODOUR MAY BE PRESENT WHEN FIRST OPENING THIS CARTON. SIMPLY ALLOW TO AIR OUTSIDE AND THIS WILL FADE. **MAXIMUM SAFE LOAD: 5KGS EACH SHELF.**