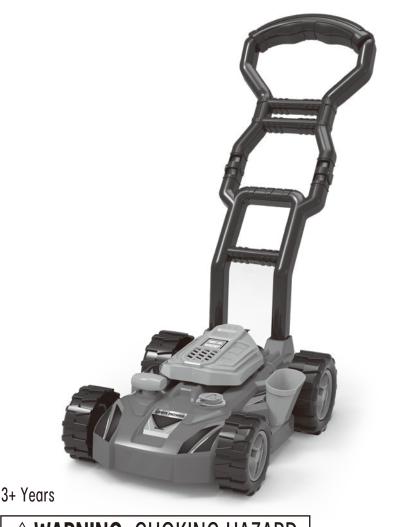

# **Light and Sound Lawn Mower**

# Instruction Manual

WARNING: CHOKING HAZARD SMALL PARTS. NOT SUITABLE FOR CHILDREN UNDER 3 YEARS.

Caution: DO NOT IMMERSE UNIT IN WATER.