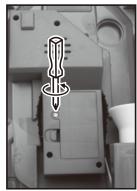

## **Battery Diagram**

**REQUIRES 2 X 1.5V AA BATTERIES** 

#### **WARNING:**

- BATTERIES ARE TO BE INSERTED WITH THE CORRECT POLARITY.
- DO NOT MIX DIFFERENT TYPES OF BATTERIES OR NEW AND USED BATTERIES.
- NON-RECHARGEABLE BATTERIES ARE NOT TO BE RECHARGED.
- RECHARGEABLE BATTERIES ARE ONLY TO BE CHARGED UNDER ADULT SUPERVISION.
- RECHARGEABLE BATTERIES ARE TO BE REMOVED FROM THE TOY BEFORE BEING CHARGED.
- THE SUPPLY TERMINALS ARE NOT TO BE SHORT-CIRCUITED.
- REMOVE BATTERIES FROM THE TOY WHEN NOT IN USE FOR EXTENDED TIME OR WHEN BATTERIES BECOME EXHAUSTED.
- DISPOSE OF BATTERIES RESPONSIBLY. DO NOT DISPOSE OF IN FIDE
- THE SUPPLY TERMINALS ARE NOT TO BE SHORT-CIRCUITED.

### **CAUTION:**

BATTERY INSTALLATION BY AN ADULT IS REQUIRED.