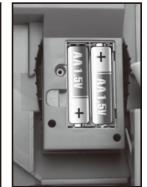

## **Battery Diagram**

**REQUIRES 2 X 1.5V AA BATTERIES** 

#### **WARNING:**

- BATTERIES ARE TO BE INSERTED WITH THE CORRECT POLARITY.
- DO NOT MIX DIFFERENT TYPES OF BATTERIES OR NEW AND USED BATTERIES.
- NON-RECHARGEABLE BATTERIES ARE NOT TO BE RECHARGED.
- RECHARGEABLE BATTERIES ARE ONLY TO BE CHARGED UNDER ADULT SUPERVISION.
- RECHARGEABLE BATTERIES ARE TO BE REMOVED FROM THE TOY BEFORE BEING CHARGED.
- THE SUPPLY TERMINALS ARE NOT TO BE SHORT-CIRCUITED.
- REMOVE BATTERIES FROM THE TOY WHEN NOT IN USE FOR EXTENDED TIME OR WHEN BATTERIES BECOME EXHAUSTED.
- DISPOSE OF BATTERIES RESPONSIBLY. DO NOT DISPOSE OF IN FIDE
- THE SUPPLY TERMINALS ARE NOT TO BE SHORT-CIRCUITED.