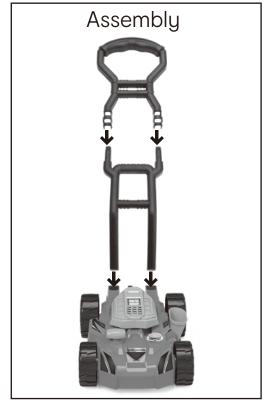

# **Light and Sound Lawn Mower**

# Instruction Manual

WARNING: CHOKING HAZARD SMALL PARTS. NOT SUITABLE FOR CHILDREN UNDER 3 YEARS.

Caution: DO NOT IMMERSE UNIT IN WATER.