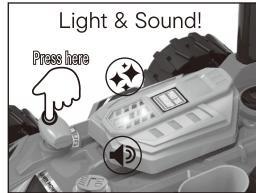

# **Light and Sound Lawn Mower**

# Instruction Manual







WARNING: CHOKING HAZARD SMALL PARTS. NOT SUITABLE FOR CHILDREN UNDER 3 YEARS.

Caution: DO NOT IMMERSE UNIT IN WATER.

## **Battery Diagram**







**REQUIRES 2 X 1.5V AA BATTERIES** 

#### **WARNING:**

- BATTERIES ARE TO BE INSERTED WITH THE CORRECT POLARITY.
- DO NOT MIX DIFFERENT TYPES OF BATTERIES OR NEW AND USED BATTERIES.
- NON-RECHARGEABLE BATTERIES ARE NOT TO BE RECHARGED.
- RECHARGEABLE BATTERIES ARE ONLY TO BE CHARGED UNDER ADULT SUPERVISION.
- RECHARGEABLE BATTERIES ARE TO BE REMOVED FROM THE TOY BEFORE BEING CHARGED.
- THE SUPPLY TERMINALS ARE NOT TO BE SHORT-CIRCUITED.
- REMOVE BATTERIES FROM THE TOY WHEN NOT IN USE FOR EXTENDED TIME OR WHEN BATTERIES BECOME EXHAUSTED.
- DISPOSE OF BATTERIES RESPONSIBLY. DO NOT DISPOSE OF IN FIDE
- THE SUPPLY TERMINALS ARE NOT TO BE SHORT-