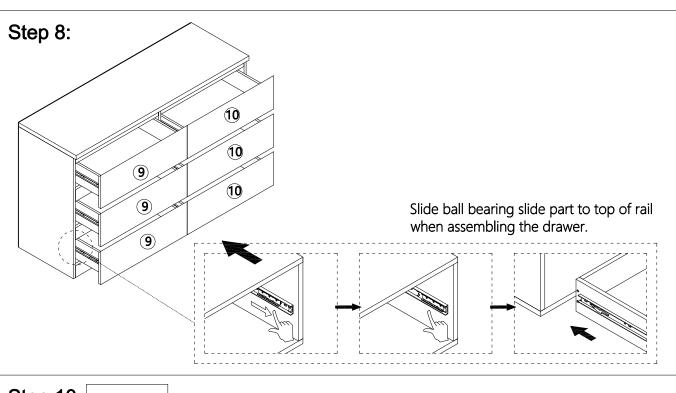

NLESS ALL BOLTS AND SCREWS ARE FIRMLY SECURED.DO NOT KNOCK OR DRAG THIS UNIT.USE ONLY ON A FLAT SURFACE.ADULT ASSEMBLY REQUIRED.FAILURE TO FOLLOW THESE WARNING COULD RESULT IN SERIOUS INJURY.LOAD DRAWER EVENLY TO PREVENT FROM TIPPING OVER.THIS PACKAGE CONTAINS SMALL PARTS AND SHARP POINTS.KEEP AWAY FROM CHILDREN AND BABIES.

MAXIMUM SAFE LOAD:20KGS FOR TOP PANEL,12KGS FOR INSIDE DRAWER.

## **Hardware List**

|          | а | 6x35mm   | 46pcs |
|----------|---|----------|-------|
| <b>®</b> | b | 15x9.5mm | 56pcs |
|          | С | 6x30mm   | 42pcs |
|          | d | 4x30mm   | 40pcs |

| •             | е | 6x50mm | 5pcs  |
|---------------|---|--------|-------|
|               | f | 6x50mm | 7pcs  |
| <b>S</b>      | g |        | 18pcs |
| ø <b>&gt;</b> | h | 4x12mm | 2pcs  |

















It is strongly recommended that this product is permanently fixed to the wall. Please seek professional advice if you are in doubt of what fixing device to use.

Regularly check that anchors are securely maintained.

CAUTION: for your safety when attaching the anchor fixings, please note the following: Check any electrical wires or plumbing inside the wall before drilling any holes

(if you are unsure please seek professional advice from a qualified tradesperson).