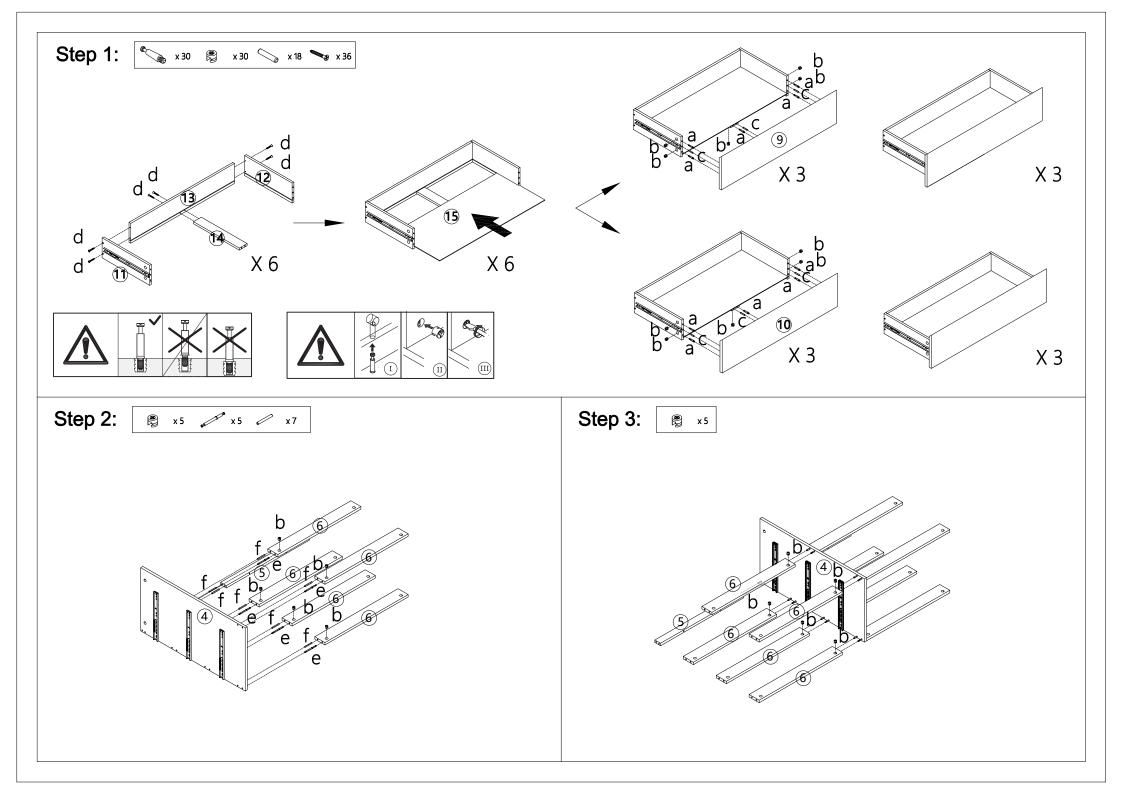

## **Hardware List**

|          | а | 6x35mm   | 46pcs |
|----------|---|----------|-------|
| <b>®</b> | b | 15x9.5mm | 56pcs |
|          | С | 6x30mm   | 42pcs |
|          | d | 4x30mm   | 40pcs |

| •             | е | 6x50mm | 5pcs  |
|---------------|---|--------|-------|
|               | f | 6x50mm | 7pcs  |
| <b>S</b>      | g |        | 18pcs |
| ø <b>&gt;</b> | h | 4x12mm | 2pcs  |