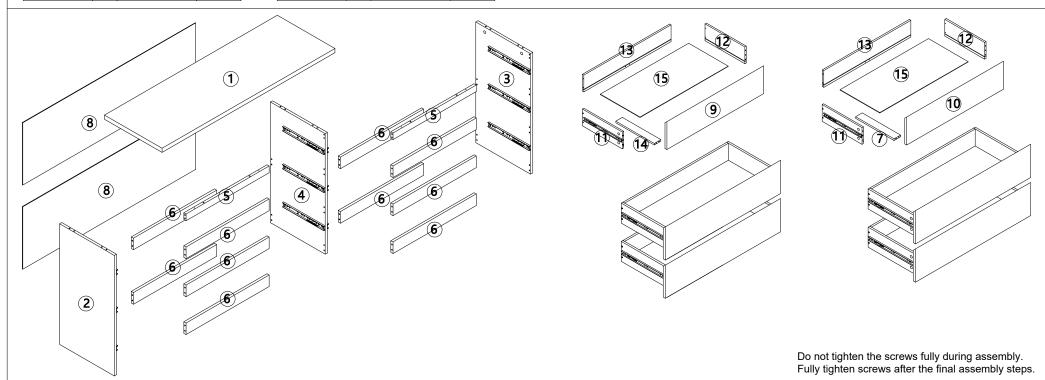

S UNIT UNLESS ALL BOLTS AND SCREWS ARE FIRMLY SECURED.DO NOT KNOCK OR DRAG THIS UNIT.USE ONLY ON A FLAT SURFACE.ADULT ASSEMBLY REQUIRED.FAILURE TO FOLLOW THESE WARNING COULD RESULT IN SERIOUS INJURY.LOAD DRAWER EVENLY TO PREVENT FROM TIPPING OVER.THIS PACKAGE CONTAINS SMALL PARTS AND SHARP POINTS.KEEP AWAY FROM CHILDREN AND BABIES.

MAXIMUM SAFE LOAD:20KGS FOR TOP PANEL,12KGS FOR INSIDE DRAWER.

## **Hardware List**

|          | а | 6x35mm   | 46pcs |
|----------|---|----------|-------|
| <b>®</b> | b | 15x9.5mm | 56pcs |
|          | С | 6x30mm   | 42pcs |
|          | d | 4x30mm   | 40pcs |

| •             | е | 6x50mm | 5pcs  |
|---------------|---|--------|-------|
|               | f | 6x50mm | 7pcs  |
| <b>S</b>      | g |        | 18pcs |
| ø <b>&gt;</b> | h | 4x12mm | 2pcs  |

















It is strongly recommended that this product is permanently fixed to the wall. Please seek professional advice if you are in doubt of what fixing device to use.

Regularly check that anchors are securely maintained.

CAUTION: for your safety when attaching the anchor fixings, please note the following: Check any electrical wires or plumbing inside the wall before drilling any holes

(if you are unsure please seek professional advice from a qualified tradesperson).