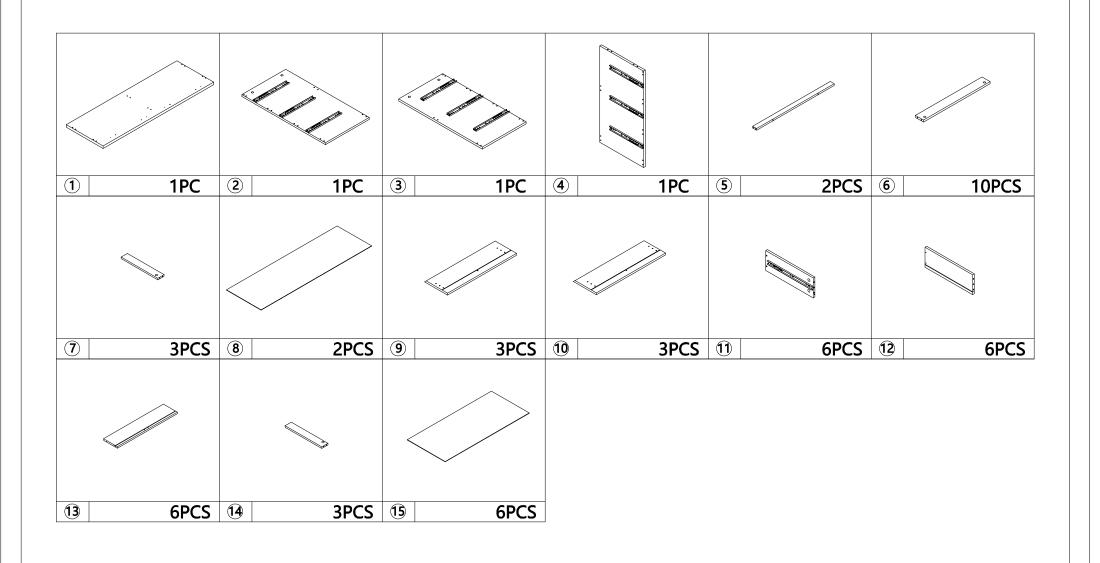

UNIT UNLESS ALL BOLTS AND SCREWS ARE FIRMLY SECURED.DO NOT KNOCK OR DRAG THIS UNIT.USE ONLY ON A FLAT SURFACE.ADULT ASSEMBLY REQUIRED.FAILURE TO FOLLOW THESE WARNING COULD RESULT IN SERIOUS INJURY.LOAD DRAWER EVENLY TO PREVENT FROM TIPPING OVER.THIS PACKAGE CONTAINS SMALL PARTS AND SHARP POINTS.KEEP AWAY FROM CHILDREN AND BABIES.

MAXIMUM SAFE LOAD:20KGS FOR TOP PANEL,12KGS FOR INSIDE DRAWER.

## **Hardware List**

|          | а | 6x35mm   | 46pcs |
|----------|---|----------|-------|
| <b>®</b> | b | 15x9.5mm | 56pcs |
|          | С | 6x30mm   | 42pcs |
|          | d | 4x30mm   | 40pcs |

| •             | е | 6x50mm | 5pcs  |
|---------------|---|--------|-------|
|               | f | 6x50mm | 7pcs  |
| <b>S</b>      | g |        | 18pcs |
| ø <b>&gt;</b> | h | 4x12mm | 2pcs  |

















It is strongly recommended that this product is permanently fixed to the wall. Please seek professional advice if you are in doubt of what fixing device to use.

Regularly check that anchors are securely maintained.

CAUTION: for your safety when attaching the anchor fixings, please note the following: Check any electrical wires or plumbing inside the wall before drilling any holes

(if you are unsure please seek professional advice from a qualified tradesperson).