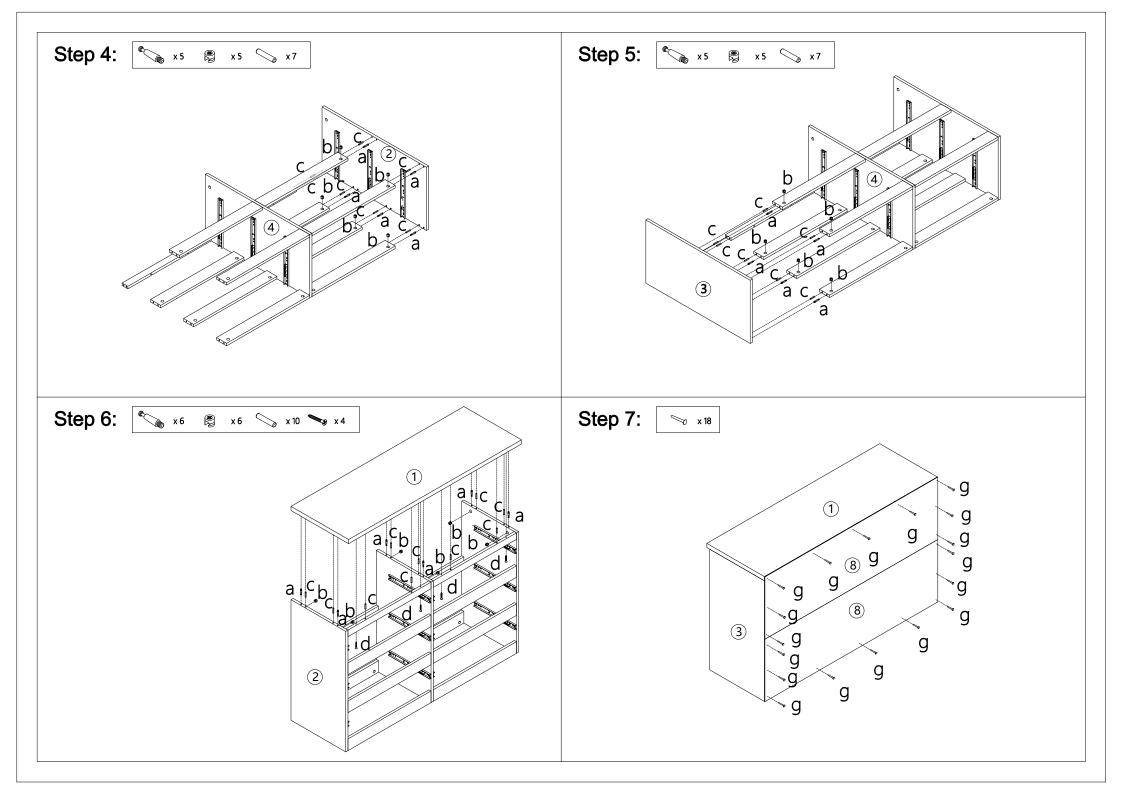

## **Hardware List**

|          | а | 6x35mm   | 46pcs |
|----------|---|----------|-------|
| <b>®</b> | b | 15x9.5mm | 56pcs |
|          | С | 6x30mm   | 42pcs |
|          | d | 4x30mm   | 40pcs |

| •             | е | 6x50mm | 5pcs  |
|---------------|---|--------|-------|
|               | f | 6x50mm | 7pcs  |
| <b>S</b>      | g |        | 18pcs |
| ø <b>&gt;</b> | h | 4x12mm | 2pcs  |