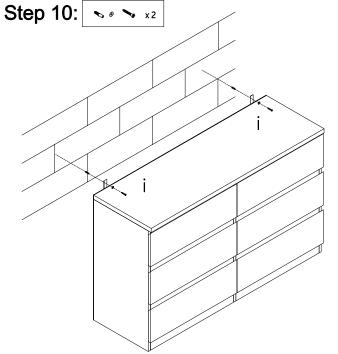

It is strongly recommended that this product is permanently fixed to the wall. Please seek professional advice if you are in doubt of what fixing device to use.

Regularly check that anchors are securely maintained.

CAUTION: for your safety when attaching the anchor fixings, please note the following: Check any electrical wires or plumbing inside the wall before drilling any holes

(if you are unsure please seek professional advice from a qualified tradesperson).