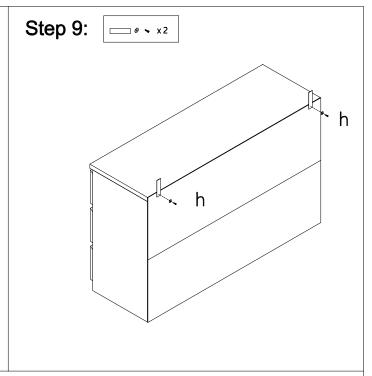

## Assembly Instruction 42941941 6 DRAWER DRESSER WHITE

## **Hardware List**

|          | а | 6x35mm   | 46pcs |
|----------|---|----------|-------|
| <b>®</b> | b | 15x9.5mm | 56pcs |
|          | С | 6x30mm   | 42pcs |
|          | d | 4x30mm   | 40pcs |

| •             | е | 6x50mm | 5pcs  |
|---------------|---|--------|-------|
|               | f | 6x50mm | 7pcs  |
| <b>S</b>      | g |        | 18pcs |
| ø <b>&gt;</b> | h | 4x12mm | 2pcs  |