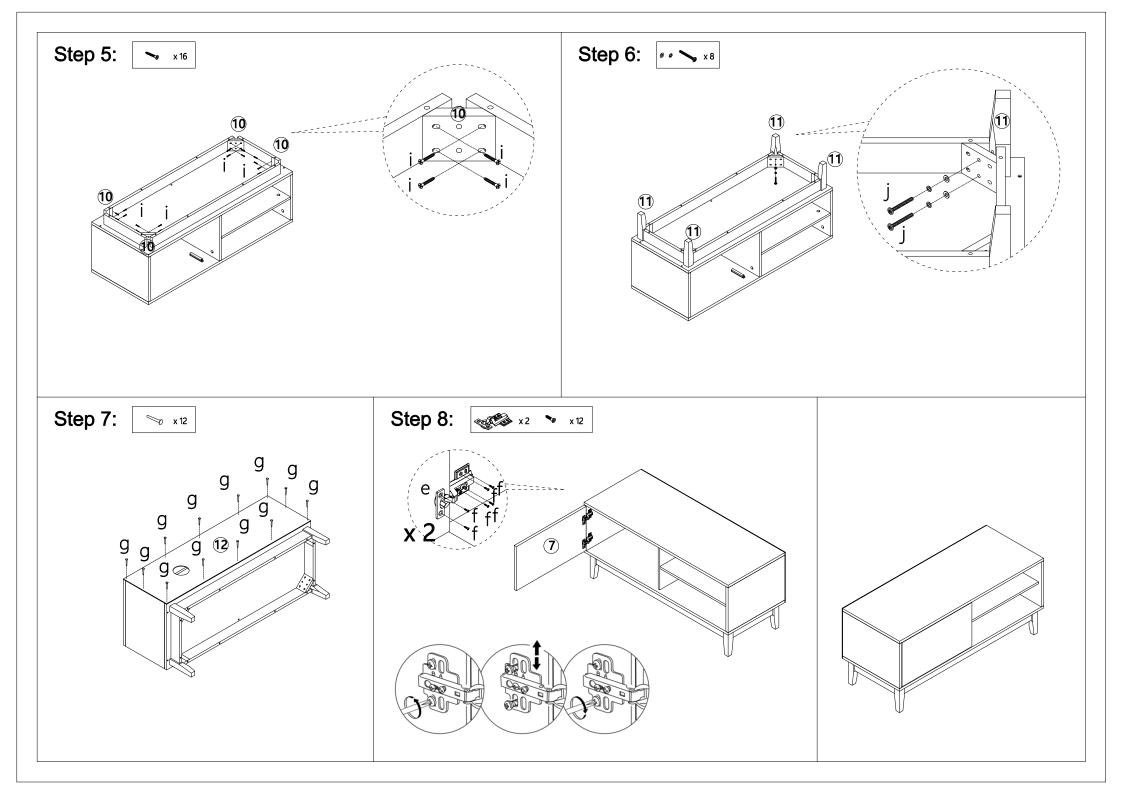

|   | 4x12mm | 2pcs  |