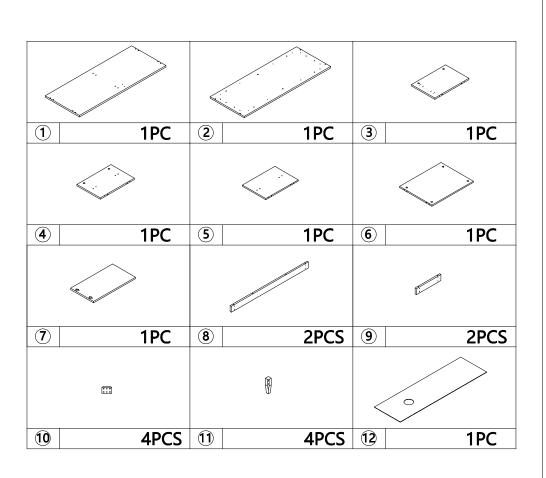

|   | 4x12mm | 2pcs  |