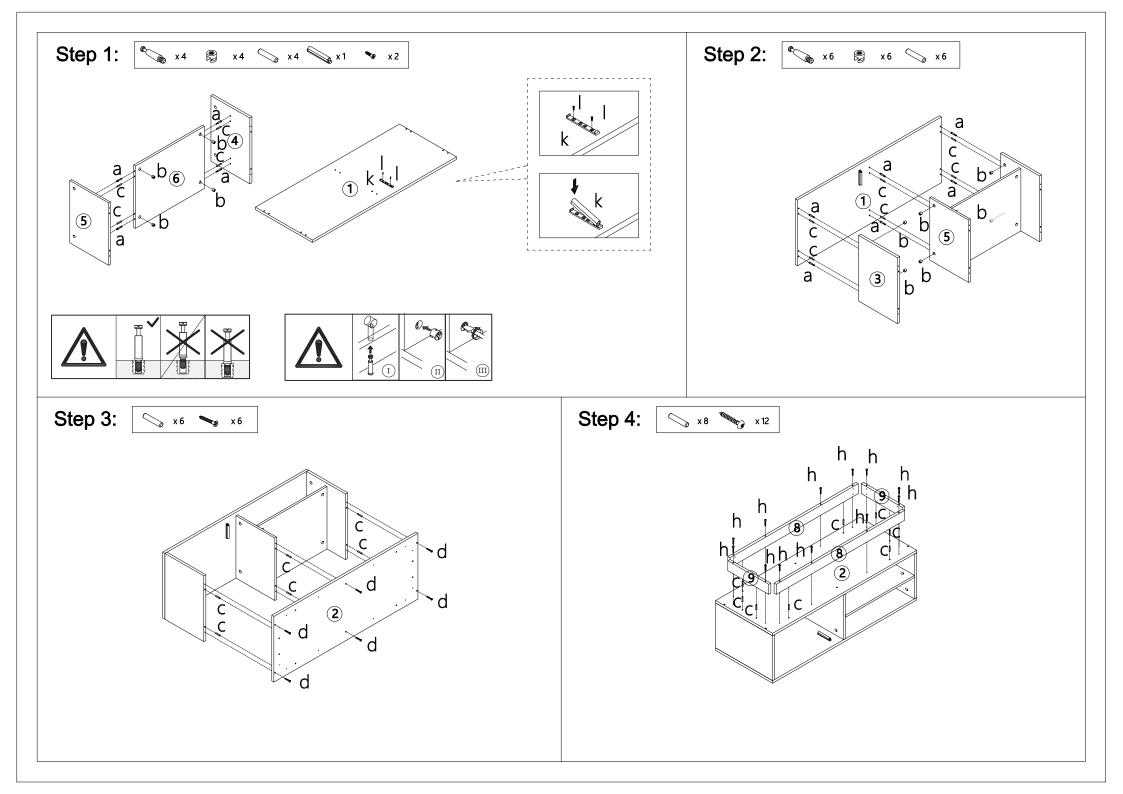

|   | 4x12mm | 2pcs  |