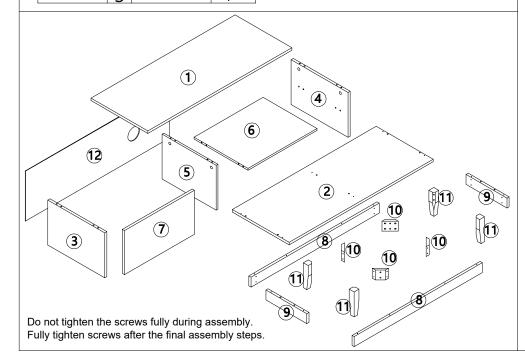

|   | 4x12mm | 2pcs  |