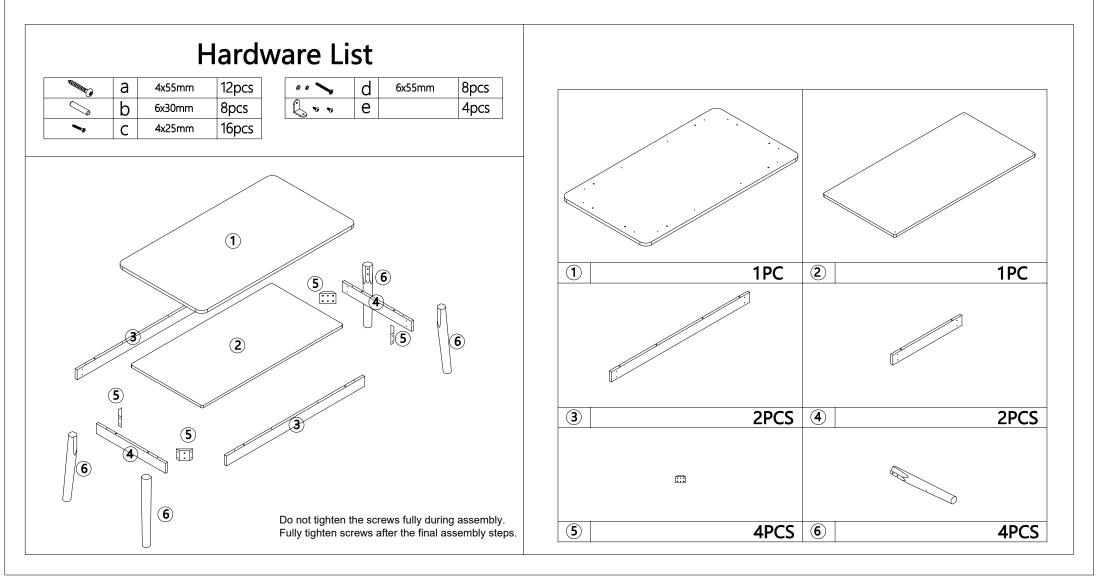

## Assembly Instruction 42942092 THORNE COFFEE TABLE

## CARE INSTRUCTIONS:

WIPE CLEAN WITH A DRY CLOTH.DO NOT USE ABRASIVE MATERIALS AND SOLVENTS.CHECK AND TIGHTEN ALL PARTS REGULARLY.KEEP AWAY FROM WATER AND DIRECT SUNLIGHT.STORE IN A DRY PLACE.FOR DOMESTIC USE ONLY. FOR INDOOR USE ONLY. **WARNING:** 

## DO NOT STAND OR SIT ON THIS UNIT.DO NOT USE THIS UNIT UNLESS ALL BOLTS AND SCREWS ARE FIRMLY SECURED.DO NOT KNOCK OR DRAG THIS UNIT.USE ONLY ON A FLAT SURFACE.ADULT ASSEMBLY REQUIRED.FAILURE TO FOLLOW THESE WARNING COULD RESULT IN SERIOUS INJURY.THIS PACKAGE CONTAINS SMALL PARTS AND SHARP POINTS.KEEP AWAY FROM CHILDREN AND BABIES.

MAXIMUM SAFE LOAD:30KGS FOR TOP PANEL,10KGS FOR SHELF.