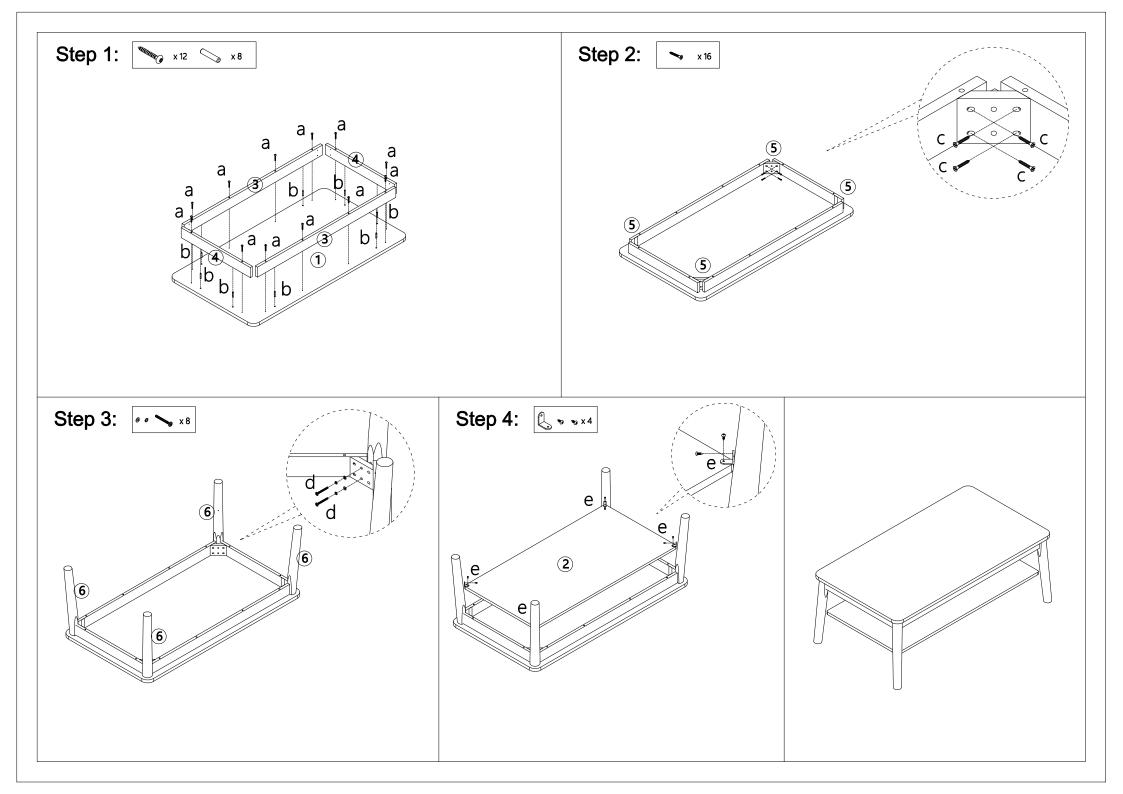

## Assembly Instruction 42942092 THORNE COFFEE TABLE

## CARE INSTRUCTIONS:

WIPE CLEAN WITH A DRY CLOTH.DO NOT USE ABRASIVE MATERIALS AND SOLVENTS.CHECK AND TIGHTEN ALL PARTS REGULARLY.KEEP AWAY FROM WATER AND DIRECT SUNLIGHT.STORE IN A DRY PLACE.FOR DOMESTIC USE ONLY. FOR INDOOR USE ONLY. **WARNING:** 

## DO NOT STAND OR SIT ON THIS UNIT.DO NOT USE THIS UNIT UNLESS ALL BOLTS AND SCREWS ARE FIRMLY SECURED.DO NOT KNOCK OR DRAG THIS UNIT.USE ONLY ON A FLAT SURFACE.ADULT ASSEMBLY REQUIRED.FAILURE TO FOLLOW THESE WARNING COULD RESULT IN SERIOUS INJURY.THIS PACKAGE CONTAINS SMALL PARTS AND SHARP POINTS.KEEP AWAY FROM CHILDREN AND BABIES.

MAXIMUM SAFE LOAD:30KGS FOR TOP PANEL,10KGS FOR SHELF.