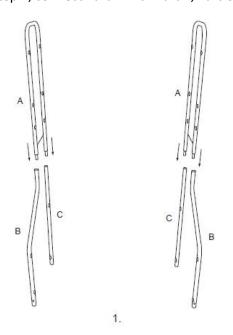

## **ASSEMBLY**

Step 1, connect Part A with Part B, Part C

Step 2, insert E tube into Part G, H.

Step 3, use screw I to connect Tube E, F to Part A, B, C. Use Screw I and Washer J to connect tube D and F. Washer J applies to outside of Tube D. **IMPORTANT:** DO NOT FULLY TIGHTEN SCREWS UNTILL ALL TUBES CONNECTED.