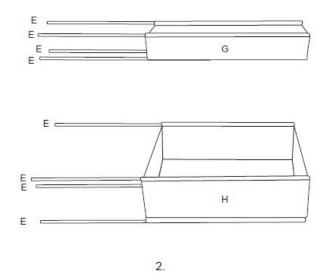

## **ASSEMBLY**

Step 1, connect Part A with Part B, Part C

Step 2, insert E tube into Part G, H.

Step 3, use screw I to connect Tube E, F to Part A, B, C. Use Screw I and Washer J to connect tube D and F. Washer J applies to outside of Tube D. **IMPORTANT:** DO NOT FULLY TIGHTEN SCREWS UNTILL ALL TUBES CONNECTED.