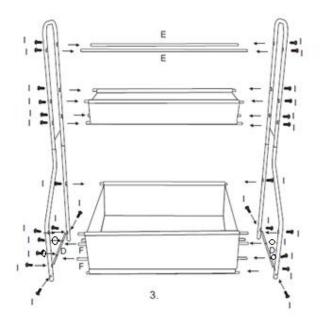

## **ASSEMBLY**

Step 1, connect Part A with Part B, Part C

Step 2, insert E tube into Part G, H.

Step 3, use screw I to connect Tube E, F to Part A, B, C. Use Screw I and Washer J to connect tube D and F. Washer J applies to outside of Tube D. **IMPORTANT:** DO NOT FULLY TIGHTEN SCREWS UNTILL ALL TUBES CONNECTED.