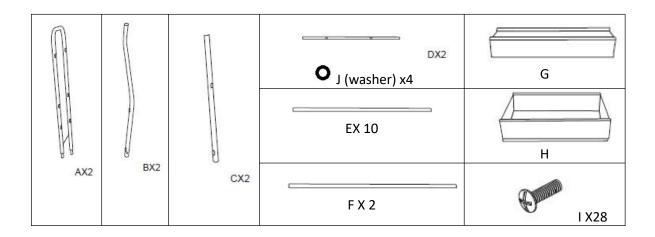

## Assembly Instructions 42983682 Sport Storage Unit

## **PART LISTS**



## **ASSEMBLY**

Step 1, connect Part A with Part B, Part C



Step 2, insert E tube into Part G, H.



Step 3, use screw I to connect Tube E, F to Part A, B, C. Use Screw I and Washer J to connect tube D and F. Washer J applies to outside of Tube D. **IMPORTANT:** DO NOT FULLY TIGHTEN SCREWS UNTILL ALL TUBES CONNECTED.





WARNING: DO NOT STAND OR SIT ON THIS CUBE UNIT. DO NOT CLIMB. DO NOT USE UNTIL ALL JOINTS ARE FIRMLY SECURED. USE ONLY ON A FLAT SURFACE. DO NOT DRAG WHEN MOVING THE PRODUCT TO AVOID DAMAGING THE JOINTS. MAXIMUM SAFE LOAD WEIGHT -TOP SHELF 3kg. MIDDLE COMPARTMENT 5kg. BOTTOM COMPARTMENT 10kg.