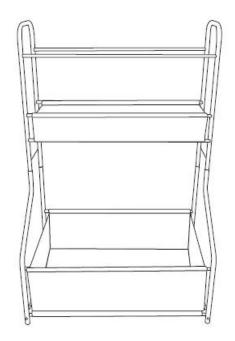

## **ASSEMBLY**

Step 1, connect Part A with Part B, Part C

Step 2, insert E tube into Part G, H.

Step 3, use screw I to connect Tube E, F to Part A, B, C. Use Screw I and Washer J to connect tube D and F. Washer J applies to outside of Tube D. **IMPORTANT:** DO NOT FULLY TIGHTEN SCREWS UNTILL ALL TUBES CONNECTED.

WARNING: DO NOT STAND OR SIT ON THIS CUBE UNIT. DO NOT CLIMB. DO NOT USE UNTIL ALL JOINTS ARE FIRMLY SECURED. USE ONLY ON A FLAT SURFACE. DO NOT DRAG WHEN MOVING THE PRODUCT TO AVOID DAMAGING THE JOINTS. MAXIMUM SAFE LOAD WEIGHT -TOP SHELF 3kg. MIDDLE COMPARTMENT 5kg. BOTTOM COMPARTMENT 10kg.