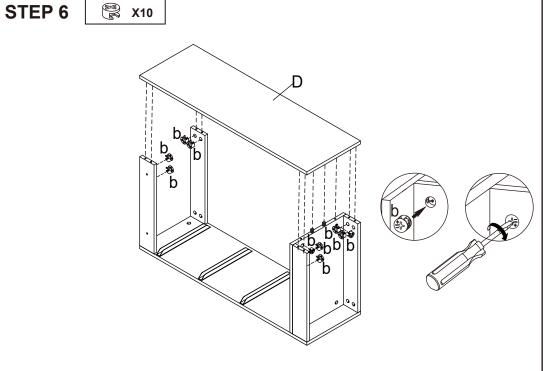

Do not tighten the screws fully during assembly. Fully tighten screws after the final assembly steps

STEP 7