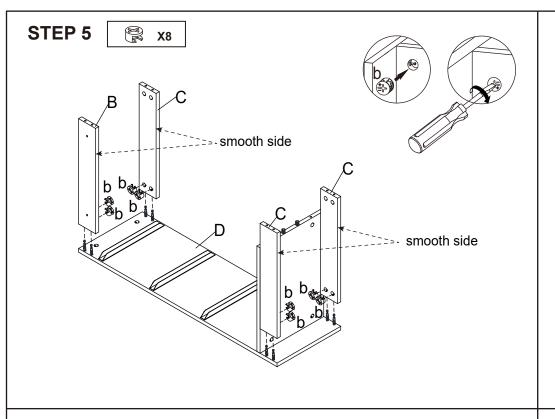

| е |         | 6PCS  |

| (K) mmmmms | f | 4X40mm | 2PCS |
|------------|---|--------|------|
| O Francis  | g |        | 2PCS |
|            |   |        |      |
|            |   |        |      |
|            |   |        |      |



Do not tighten the screws fully during assembly. Fully tighten screws after the final assembly steps









STEP 7





## USER INSTRUCTION FOR WALL FIXINGS:

It is strongly recommended that this product is permanently fixed to the wall. Please seek professional advice if you are in doubt of what fixing device to use. Regularly check that anchors are securely maintained.

Caution: for your safety when attaching the anchor fixings, please note the following: Check any electrical wires or plumbing inside the wall before drilling any holes (if you are unsure please seek professional advice from a qualified tradesperson)



WARNING: PLEASE SECURE YOUR FURNITURE WITH THE SUPPLIED WALL FIXING. SCAN THE CODE FOR MORE INFORMATION.



STEP 8