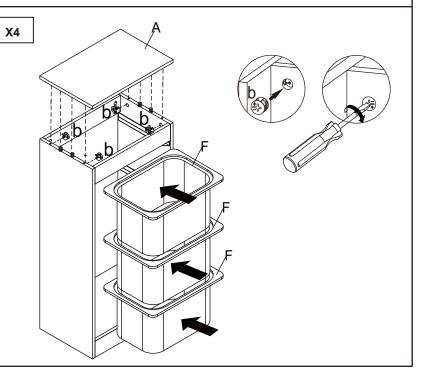

Do not tighten the screws fully during assembly. Fully tighten screws after the final assembly steps

STEP 7