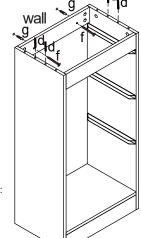

## USER INSTRUCTION FOR WALL FIXINGS:

It is strongly recommended that this product is permanently fixed to the wall. Please seek professional advice if you are in doubt of what fixing device to use. Regularly check that anchors are securely maintained.

Caution: for your safety when attaching the anchor fixings, please note the following: Check any electrical wires or plumbing inside the wall before drilling any holes (if you are unsure please seek professional advice from a qualified tradesperson)

WARNING: PLEASE SECURE YOUR FURNITURE WITH THE SUPPLIED WALL FIXING. SCAN THE CODE FOR MORE INFORMATION.

STEP 8