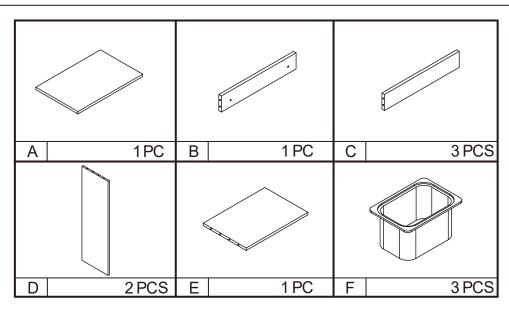

## **Hardware list**

| OTHER DESIGNATION OF THE PARTY | а | 6X35mm  | 24PCS |
|-------------------------------------------------------------------------------------------------------------------------------------------------------------------------------------------------------------------------------------------------------------------------------------------------------------------------------------------------------------------------------------------------------------------------------------------------------------------------------------------------------------------------------------------------------------------------------------------------------------------------------------------------------------------------------------------------------------------------------------------------------------------------------------------------------------------------------------------------------------------------------------------------------------------------------------------------------------------------------------------------------------------------------------------------------------------------------------------------------------------------------------------------------------------------------------------------------------------------------------------------------------------------------------------------------------------------------------------------------------------------------------------------------------------------------------------------------------------------------------------------------------------------------------------------------------------------------------------------------------------------------------------------------------------------------------------------------------------------------------------------------------------------------------------------------------------------------------------------------------------------------------------------------------------------------------------------------------------------------------------------------------------------------------------------------------------------------------------------------------------------------|---|---------|-------|
|                                                                                                                                                                                                                                                                                                                                                                                                                                                                                                                                                                                                                                                                                                                                                                                                                                                                                                                                                                                                                                                                                                                                                                                                                                                                                                                                                                                                                                                                                                                                                                                                                                                                                                                                                                                                                                                                                                                                                                                                                                                                                                                               | b | 15X10mm | 24PCS |
| <b>E</b>                                                                                                                                                                                                                                                                                                                                                                                                                                                                                                                                                                                                                                                                                                                                                                                                                                                                                                                                                                                                                                                                                                                                                                                                                                                                                                                                                                                                                                                                                                                                                                                                                                                                                                                                                                                                                                                                                                                                                                                                                                                                                                                      | С | 3X12mm  | 12PCS |
|                                                                                                                                                                                                                                                                                                                                                                                                                                                                                                                                                                                                                                                                                                                                                                                                                                                                                                                                                                                                                                                                                                                                                                                                                                                                                                                                                                                                                                                                                                                                                                                                                                                                                                                                                                                                                                                                                                                                                                                                                                                                                                                               | d | 8X30mm  | 8PCS  |
|                                                                                                                                                                                                                                                                                                                                                                                                                                                                                                                                                                                                                                                                                                                                                                                                                                                                                                                                                                                                                                                                                                                                                                                                                                                                                                                                                                                                                                                                                                                                                                                                                                                                                                                                                                                                                                                                                                                                                                                                                                                                                                                               | е |         | 6PCS  |

| (K) mmmmms | f | 4X40mm | 2PCS |
|------------|---|--------|------|
| O Francis  | g |        | 2PCS |
|            |   |        |      |
|            |   |        |      |
|            |   |        |      |