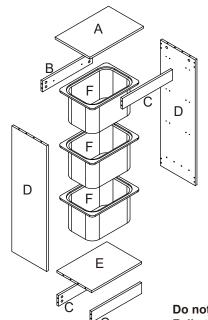

## Assembly Instructions 43028153-STORAGE UNIT WITH 3 TUBS OAK LOOK

WARNING: DO NOT STAND, SIT OR LEAN ON THE UNIT. DO NOT USE THIS UNIT AS A STEP LADDER. ENSURE THIS UNIT IS USED ONLY ON A FLAT SURFACE. DO NOT USE THIS UNIT UNLESS ALL BOLTS AND SCREWS ARE FIRMLY SECURED. DO NOT PLACE HOT OBJECTS SUCH AS COFFEE CUPS DIRECTLY ON THE SURFACE OF THIS FURNITURE ITEM. THIS ITEM IS FOR STORAGE PURPOSE ONLY. FAILURE TO FOLLOW THESE WARNINGS COULD RESULT IN SERIOUS INJURY. CONTAINS SMALL PARTS. IT IS TO BE ASSEMBLED BY AN ADULT.