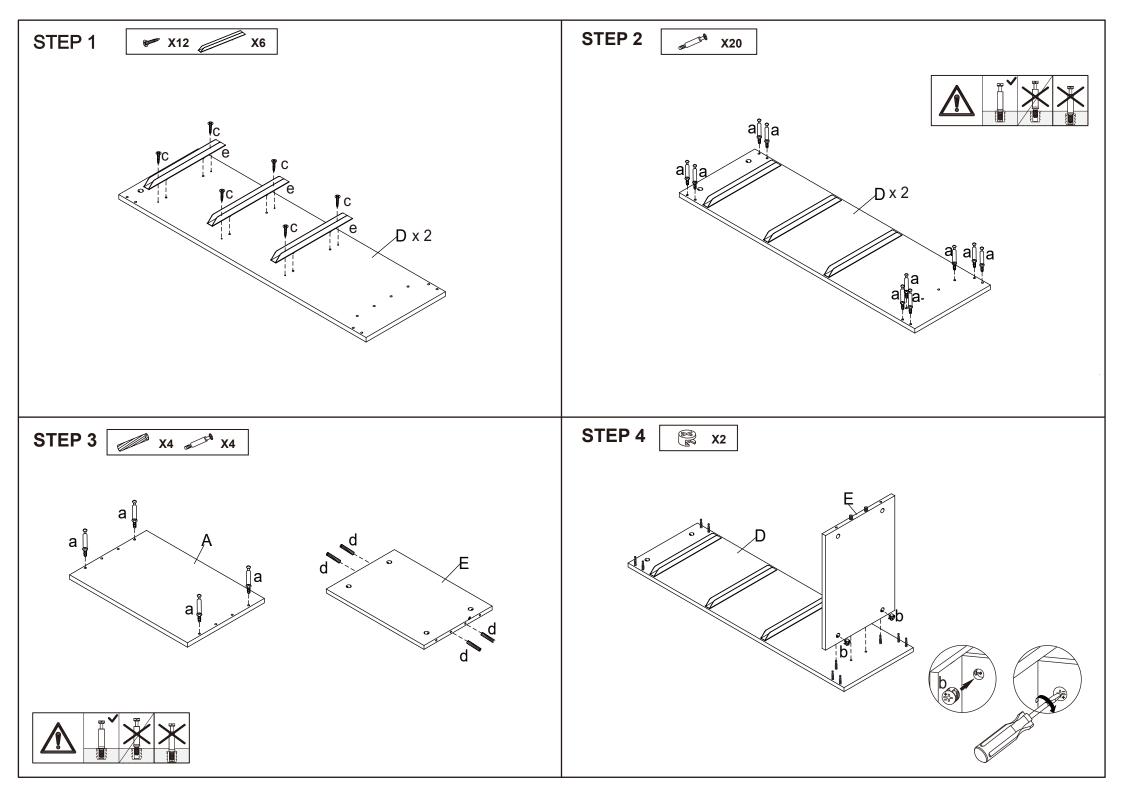

Do not tighten the screws fully during assembly. Fully tighten screws after the final assembly steps

STEP 7