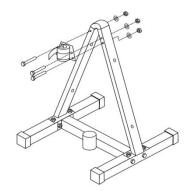

# Parts and Hardware List & Exploded Drawing

- 1. Stabilizer x 2pc
- 2. Cross Bar x1pc
- 3. Right Upright Pole x1pc
- 4. Left Upright Pole x1pc
- 5. Weight Tube x4pc
- 6. Curl Bar Holder x1pc
- 7. Top Cap x1pc
- 8. M8 x 61mm Carriage Bolt x4pc
- 9. M8 Washer x11pc
- 10. M8 Lock Nut x11pc
- 11. M8 x 65mm Bolt x7pc
- 12. M12 x 16mm Bolt x4pc
- 13. 8mm Alley Wrench x1pc
- 14. Clip x4pc

Step 1. Connect 2pc stabilizer (1) and 1pc cross bar (2) together, then secure them with bolt, washer and nut (9,10,11).

Step 2. Put right & left upright pole (3,4) on the part of step 1, then secure them with bolt, washer and nut (8,9,10). Insert the top cap (7) into the tube of right & left upright pole.

Step 3. Connect curl bar holder (6) and the part of step 2 together, then secure them with bolt, washer and nut (9,10,11)

Step 4. Insert the 4pcs weight tube (5) into the hole of right & left upright pole, secure them with bolt (12). After this.