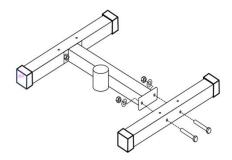

Step 1. Connect 2pc stabilizer (1) and 1pc cross bar (2) together, then secure them with bolt, washer and nut (9,10,11).

Step 2. Put right & left upright pole (3,4) on the part of step 1, then secure them with bolt, washer and nut (8,9,10). Insert the top cap (7) into the tube of right & left upright pole.