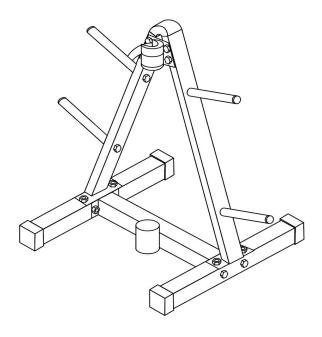

# Weight Plate Stand

Key Code: 43035991

Thank you for purchasing the sturdy and compact Weight Plate Stand. This product is designed to keep your workout area organized and to provide easy access to your weights.

## **Product**