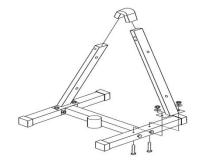

Step 3. Connect curl bar holder (6) and the part of step 2 together, then secure them with bolt, washer and nut (9,10,11)

Step 4. Insert the 4pcs weight tube (5) into the hole of right & left upright pole, secure them with bolt (12). After this.

The product is finalised and ready for use.