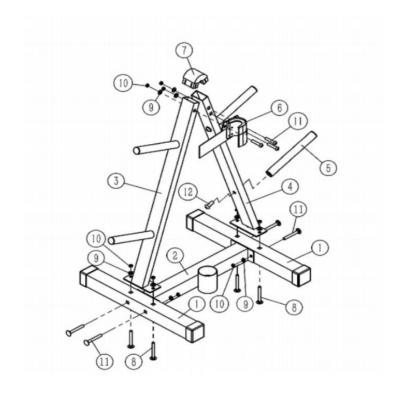

# Parts and Hardware List & Exploded Drawing

- 1. Stabilizer x 2pc
- 2. Cross Bar x1pc
- 3. Right Upright Pole x1pc
- 4. Left Upright Pole x1pc
- 5. Weight Tube x4pc
- 6. Curl Bar Holder x1pc
- 7. Top Cap x1pc
- 8. M8 x 61mm Carriage Bolt x4pc
- 9. M8 Washer x11pc
- 10. M8 Lock Nut x11pc
- 11. M8 x 65mm Bolt x7pc
- 12. M12 x 16mm Bolt x4pc
- 13. 8mm Alley Wrench x1pc
- 14. Clip x4pc

Step 1. Connect 2pc stabilizer (1) and 1pc cross bar (2) together, then secure them with bolt, washer and nut (9,10,11).

Step 2. Put right & left upright pole (3,4) on the part of step 1, then secure them with bolt, washer and nut (8,9,10). Insert the top cap (7) into the tube of right & left upright pole.

Step 3. Connect curl bar holder (6) and the part of step 2 together, then secure them with bolt, washer and nut (9,10,11)

Step 4. Insert the 4pcs weight tube (5) into the hole of right & left upright pole, secure them with bolt (12). After this.