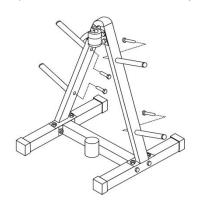

Step 1. Connect 2pc stabilizer (1) and 1pc cross bar (2) together, then secure them with bolt, washer and nut (9,10,11).

Step 2. Put right & left upright pole (3,4) on the part of step 1, then secure them with bolt, washer and nut (8,9,10). Insert the top cap (7) into the tube of right & left upright pole.

Step 3. Connect curl bar holder (6) and the part of step 2 together, then secure them with bolt, washer and nut (9,10,11)

Step 4. Insert the 4pcs weight tube (5) into the hole of right & left upright pole, secure them with bolt (12). After this.