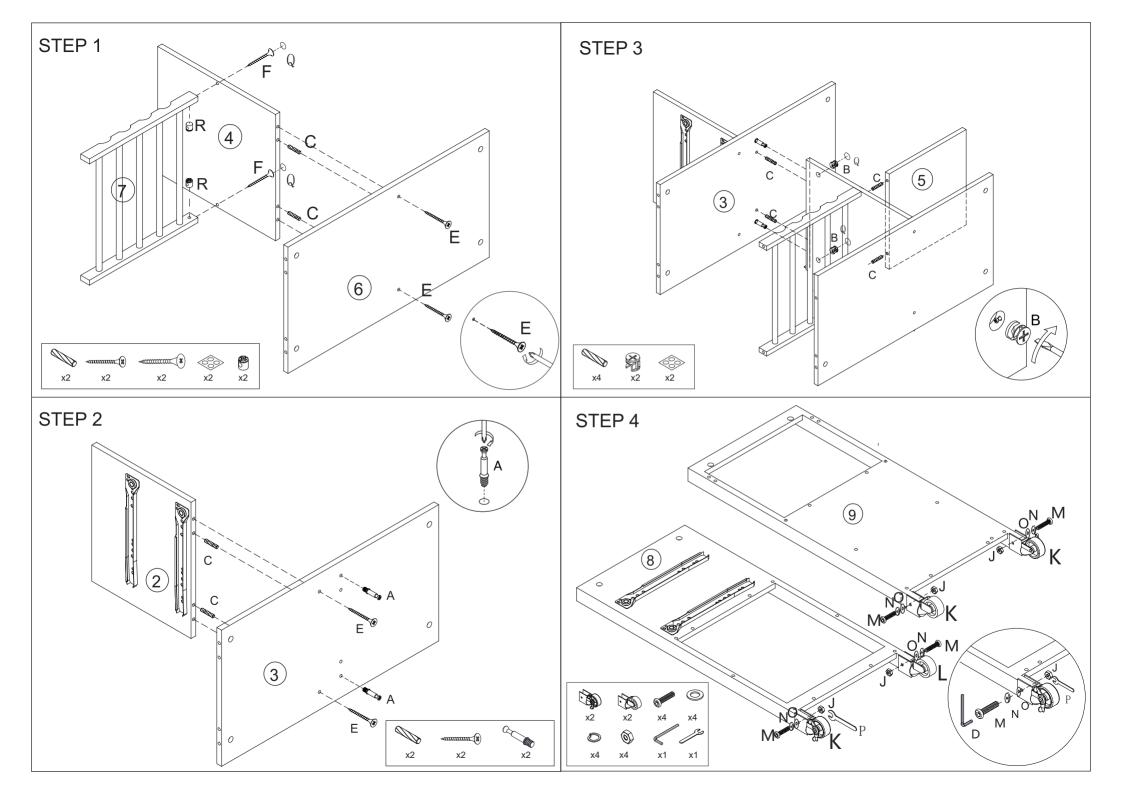

MAXIMUM SAFE LOAD: 20KG FOR TOP PANEL, 5KG FOR EACH DRAWER, 5KG FOR WINE RACK, 5KG FOR EACH SHELF.

| Hardware list     |     |           |       |  |          |   |         |       |
|-------------------|-----|-----------|-------|--|----------|---|---------|-------|
|                   | А   | Ø6X35mm   | 12PCS |  | Ø        | J |         | 4PCS  |
| ×                 | В   | Ø15mm     | 12PCS |  |          | K |         | 2PCS  |
|                   | С   | Ø6X30mm   | 24PCS |  |          | L |         | 2PCS  |
|                   | D   |           | 1PC   |  | O manual | М | Ø6X35mm | 4PCS  |
|                   | Е   | Ø4X35mm   | 12PCS |  | 0        | Ν |         | 4PCS  |
|                   | ) F | Ø4X50mm   | 16PCS |  | 0        | 0 |         | 4PCS  |
| < <b>11111</b> () | G   | Ø1.2X20mm | 16PCS |  | er j     | Р |         | 1PC   |
| 2                 | Н   |           | 2PCS  |  |          | Q | Ø15mm   | 22PCS |
| Commo 3           | Ι   | Ø4X18mm   | 4PCS  |  | 6        | R |         | 12PCS |

Do not tighten the screws fully during assembly. Fully tighten screws after the final assembly steps.