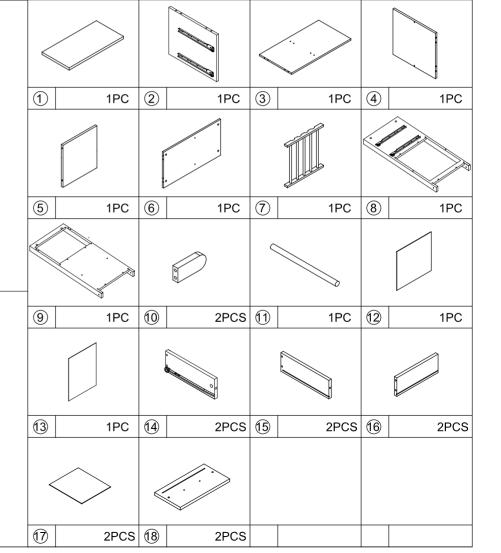

MAXIMUM SAFE LOAD: 20KG FOR TOP PANEL, 5KG FOR EACH DRAWER, 5KG FOR WINE RACK, 5KG FOR EACH SHELF.

| Hardware list     |     |           |       |  |          |   |         |       |
|-------------------|-----|-----------|-------|--|----------|---|---------|-------|
|                   | А   | Ø6X35mm   | 12PCS |  | Ø        | J |         | 4PCS  |
| ×                 | В   | Ø15mm     | 12PCS |  |          | K |         | 2PCS  |
|                   | С   | Ø6X30mm   | 24PCS |  |          | L |         | 2PCS  |
|                   | D   |           | 1PC   |  | O manual | М | Ø6X35mm | 4PCS  |
|                   | Е   | Ø4X35mm   | 12PCS |  | 0        | Ν |         | 4PCS  |
|                   | ) F | Ø4X50mm   | 16PCS |  | 0        | 0 |         | 4PCS  |
| < <b>11111</b> () | G   | Ø1.2X20mm | 16PCS |  | er j     | Р |         | 1PC   |
| 2                 | Н   |           | 2PCS  |  |          | Q | Ø15mm   | 22PCS |
| Commo 3           | Ι   | Ø4X18mm   | 4PCS  |  | 6        | R |         | 12PCS |