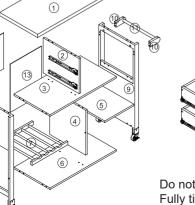

Do not tighten the screws fully during assembly. Fully tighten screws after the final assembly steps.