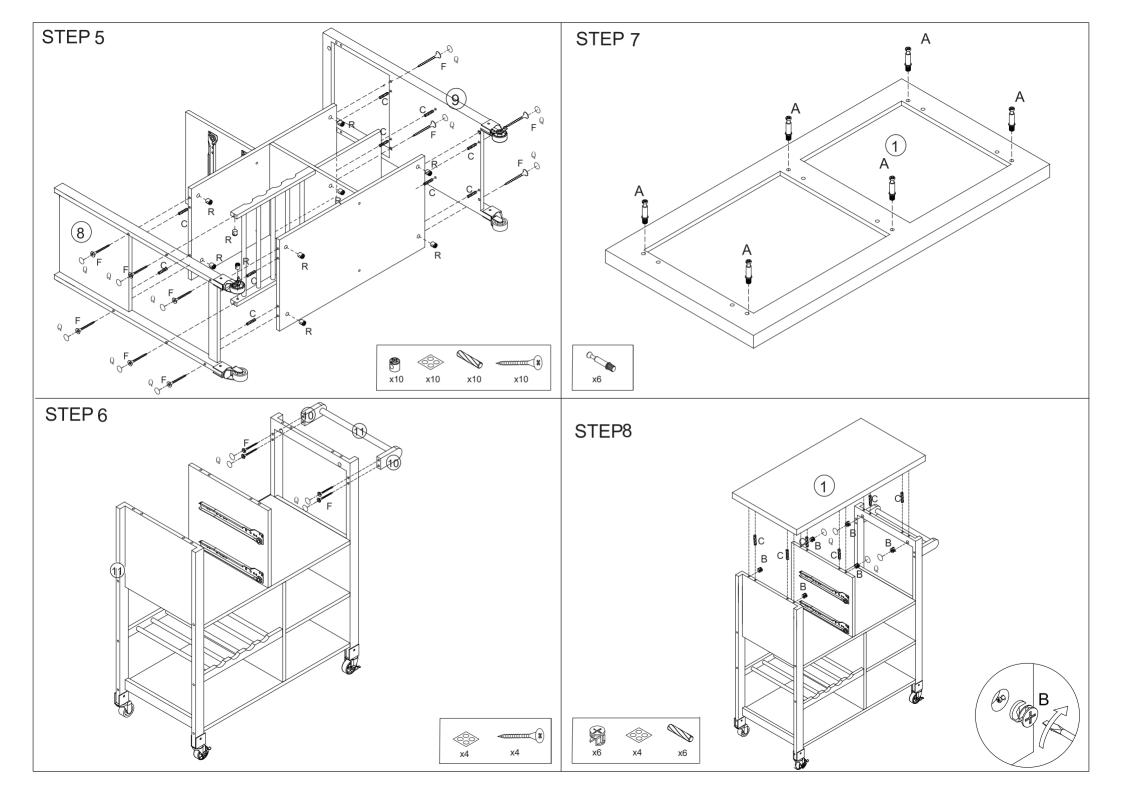

MAXIMUM SAFE LOAD: 20KG FOR TOP PANEL, 5KG FOR EACH DRAWER, 5KG FOR WINE RACK, 5KG FOR EACH SHELF.

| Hardware list     |     |           |       |  |          |   |         |       |
|-------------------|-----|-----------|-------|--|----------|---|---------|-------|
|                   | А   | Ø6X35mm   | 12PCS |  | Ø        | J |         | 4PCS  |
| ×                 | В   | Ø15mm     | 12PCS |  |          | K |         | 2PCS  |
|                   | С   | Ø6X30mm   | 24PCS |  |          | L |         | 2PCS  |
|                   | D   |           | 1PC   |  | O manual | М | Ø6X35mm | 4PCS  |
|                   | Е   | Ø4X35mm   | 12PCS |  | 0        | Ν |         | 4PCS  |
|                   | ) F | Ø4X50mm   | 16PCS |  | 0        | 0 |         | 4PCS  |
| < <b>11111</b> () | G   | Ø1.2X20mm | 16PCS |  | er j     | Р |         | 1PC   |
| 2                 | Н   |           | 2PCS  |  |          | Q | Ø15mm   | 22PCS |
| Commo 3           | Ι   | Ø4X18mm   | 4PCS  |  | 6        | R |         | 12PCS |

Do not tighten the screws fully during assembly. Fully tighten screws after the final assembly steps.