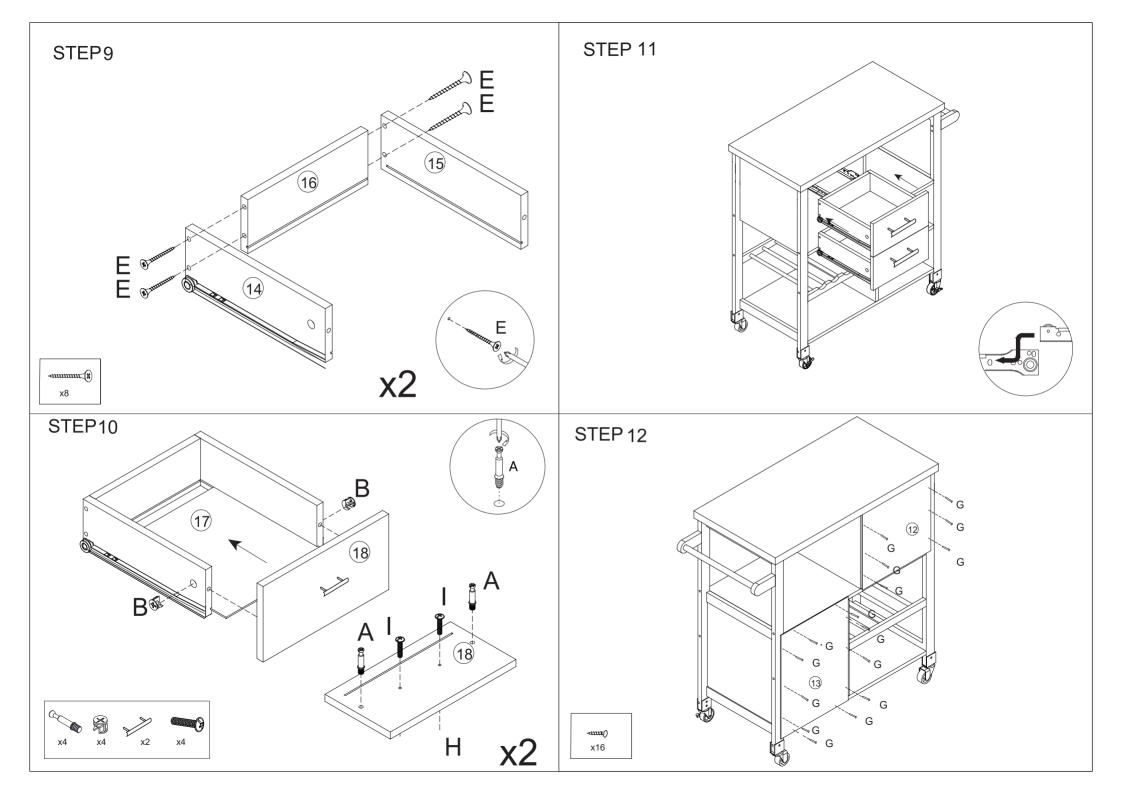

MAXIMUM SAFE LOAD: 20KG FOR TOP PANEL, 5KG FOR EACH DRAWER, 5KG FOR WINE RACK, 5KG FOR EACH SHELF.

| Hardware list     |     |           |       |  |          |   |         |       |
|-------------------|-----|-----------|-------|--|----------|---|---------|-------|
|                   | А   | Ø6X35mm   | 12PCS |  | Ø        | J |         | 4PCS  |
| ×                 | В   | Ø15mm     | 12PCS |  |          | K |         | 2PCS  |
|                   | С   | Ø6X30mm   | 24PCS |  |          | L |         | 2PCS  |
|                   | D   |           | 1PC   |  | O manual | М | Ø6X35mm | 4PCS  |
|                   | Е   | Ø4X35mm   | 12PCS |  | 0        | Ν |         | 4PCS  |
|                   | ) F | Ø4X50mm   | 16PCS |  | 0        | 0 |         | 4PCS  |
| < <b>11111</b> () | G   | Ø1.2X20mm | 16PCS |  | er j     | Р |         | 1PC   |
| 2                 | Н   |           | 2PCS  |  |          | Q | Ø15mm   | 22PCS |
| Commo 3           | Ι   | Ø4X18mm   | 4PCS  |  | 6        | R |         | 12PCS |