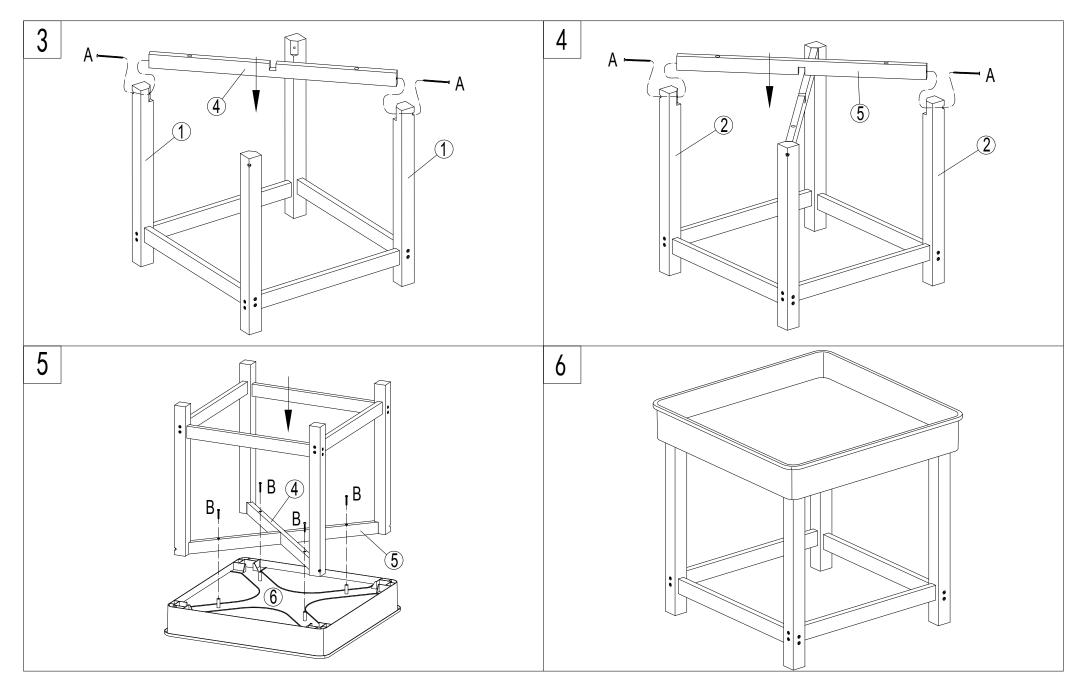

# **Assembly Instructions**

ADULT ASSEMBLY IS REQUIRED. HARDWARE CONTAINS SCREWS WITH SHARP POINTS. KEEP UNASSEMBLED PARTS OUT OF THE REACH OF SMALL CHILDREN. ADULT SUPERVISION IS RECOMMENDED.

#### **⚠** WARNING

CHOKING HAZARD-SMALL PARTS.
NOT SUITABLE FOR CHILDREN UNDER 3 YEARS.

ADULT ASSEMBLY IS REQUIRED. HARDWARE CONTAINS SCREWS WITH SHARP POINTS. KEEP UNASSEMBLED PARTS OUT OF THE REACH OF SMALL CHILDREN. ADULT SUPERVISION IS RECOMMENDED.