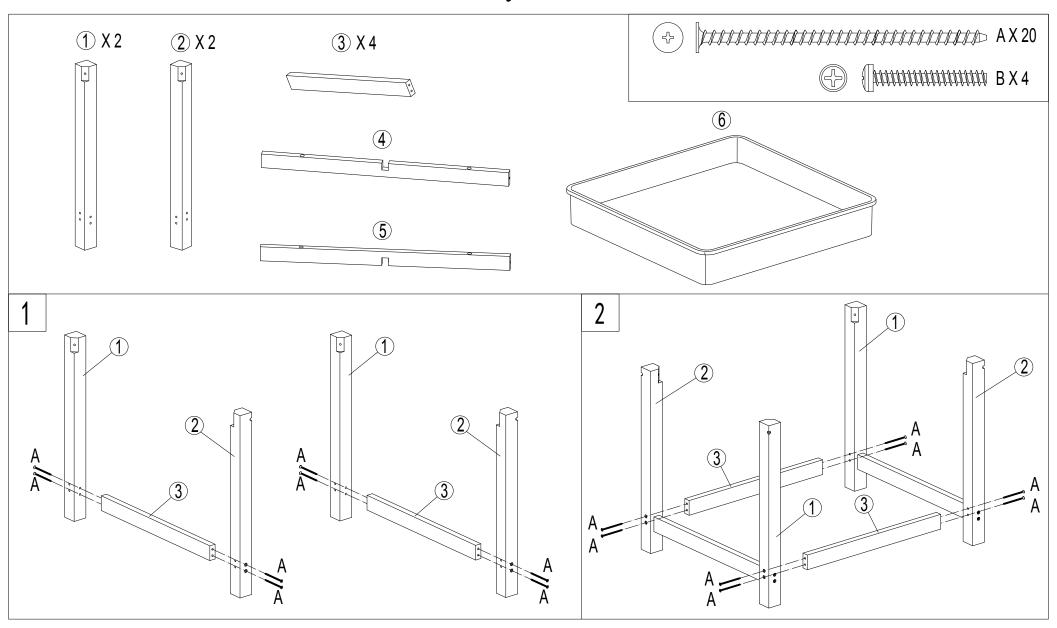

# **Assembly Instructions**

ADULT ASSEMBLY IS REQUIRED. HARDWARE CONTAINS SCREWS WITH SHARP POINTS. KEEP UNASSEMBLED PARTS OUT OF THE REACH OF SMALL CHILDREN. ADULT SUPERVISION IS RECOMMENDED.

#### **⚠** WARNING

CHOKING HAZARD-SMALL PARTS.
NOT SUITABLE FOR CHILDREN UNDER 3 YEARS.

ADULT ASSEMBLY IS REQUIRED. HARDWARE CONTAINS SCREWS WITH SHARP POINTS. KEEP UNASSEMBLED PARTS OUT OF THE REACH OF SMALL CHILDREN. ADULT SUPERVISION IS RECOMMENDED.