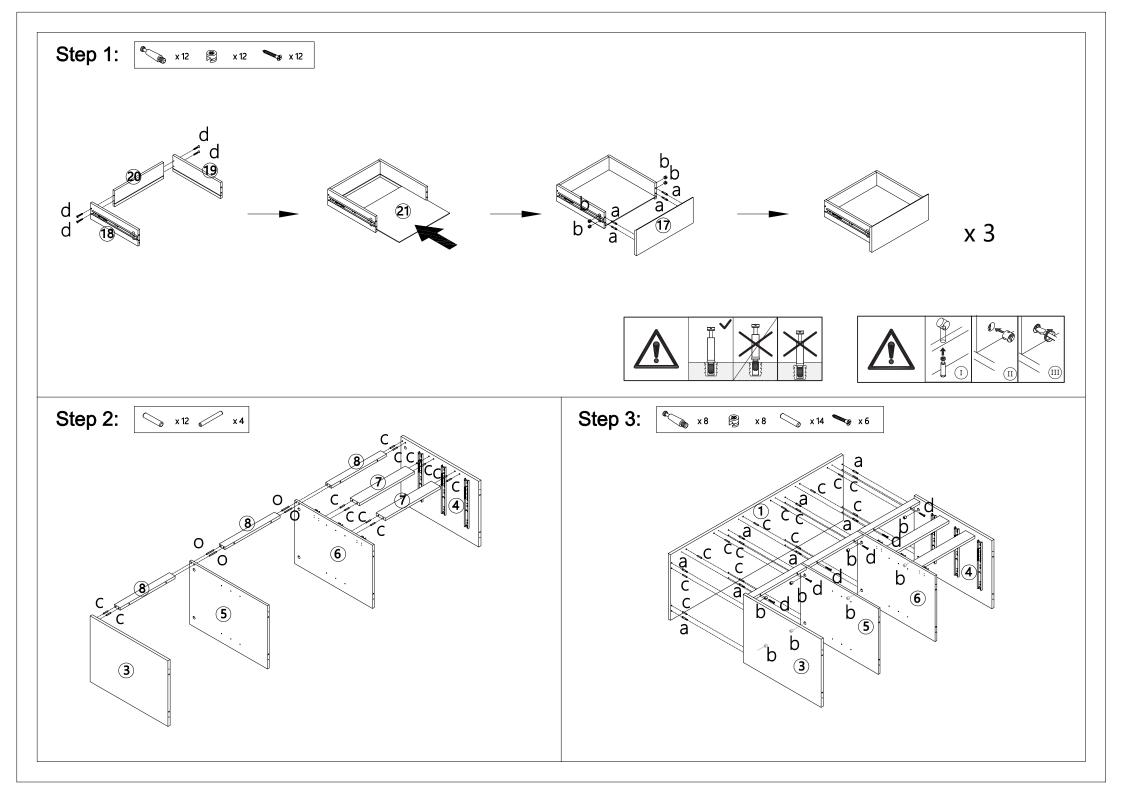

## **Hardware List**

|   | а | 6x35mm   | 20pcs |
|---|---|----------|-------|
| 9 | b | 15x9.5mm | 20pcs |
|   | С | 6x30mm   | 42pcs |
|   | d | 4x35mm   | 26pcs |

| <b>□</b> ∅ <b>&gt;</b> | е | 4x12mm | 2pcs |
|------------------------|---|--------|------|
| <b>50</b>              | f | 4x35mm | 2pcs |
| <b>%</b>               | g |        | 2pcs |
| -g#                    | h |        | 2pcs |

| •                                      | i | 4x14mm | 24pcs |
|----------------------------------------|---|--------|-------|
| 8                                      | j |        | 8pcs  |
| 8                                      | k | 2x16mm | 16pcs |
| ************************************** |   | 4x55mm | 12pcs |

| 1 | Э | 4x25mm | 16pcs |
|---|---|--------|-------|
|   | J | 6x55mm | 8pcs  |
|   | 0 | 6x50mm | 4pcs  |

Do not tighten the screws fully during assembly. Fully tighten screws after the final assembly steps.