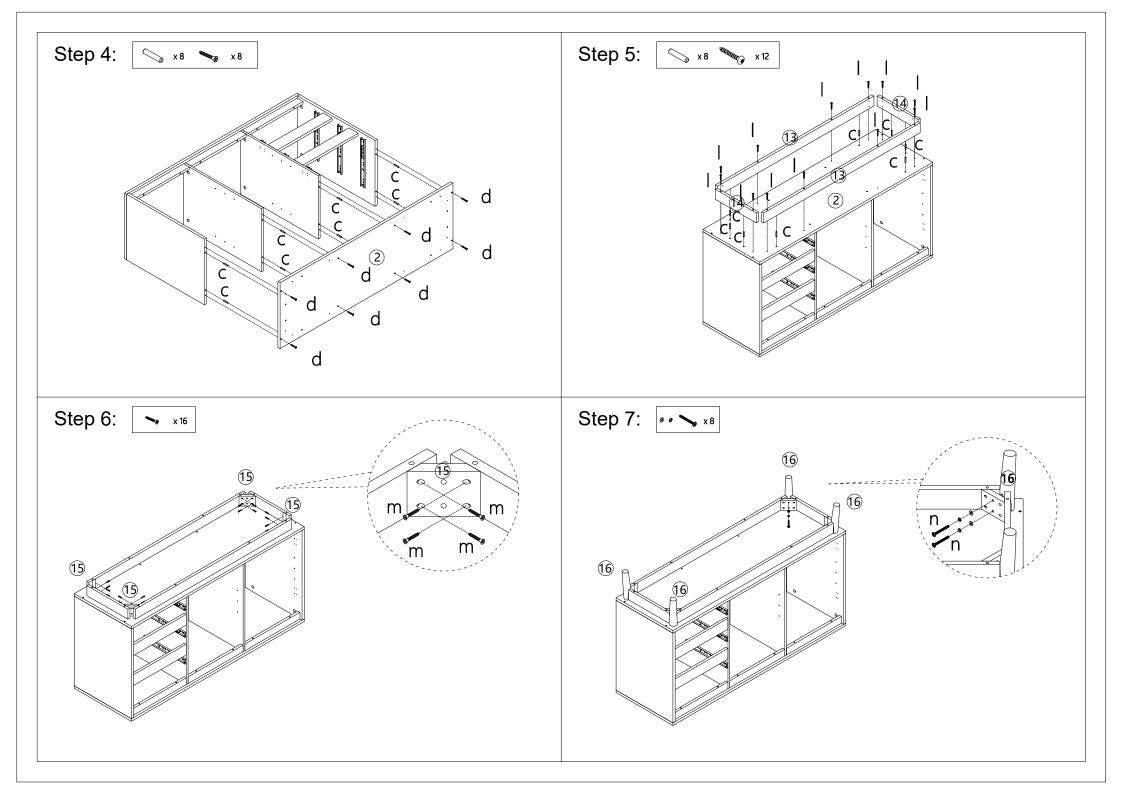

## **Hardware List**

|   | а | 6x35mm   | 20pcs |
|---|---|----------|-------|
| 9 | b | 15x9.5mm | 20pcs |
|   | С | 6x30mm   | 42pcs |
|   | d | 4x35mm   | 26pcs |

| <b>□</b> ∅ <b>&gt;</b> | е | 4x12mm | 2pcs |
|------------------------|---|--------|------|
| <b>50</b>              | f | 4x35mm | 2pcs |
| <b>%</b>               | g |        | 2pcs |
| -g#                    | h |        | 2pcs |

| •                                      | i | 4x14mm | 24pcs |
|----------------------------------------|---|--------|-------|
| 8                                      | j |        | 8pcs  |
| 8                                      | k | 2x16mm | 16pcs |
| ************************************** |   | 4x55mm | 12pcs |

| 1 | Э | 4x25mm | 16pcs |
|---|---|--------|-------|
|   | J | 6x55mm | 8pcs  |
|   | 0 | 6x50mm | 4pcs  |

Do not tighten the screws fully during assembly. Fully tighten screws after the final assembly steps.