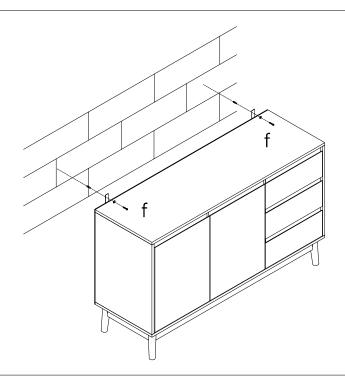

Step 12: □ • • × 2 • • • × ×2

User instructions should include the wording:

- It is strongly recommended that this product is permanently fixed to the wall.
- Please seek professional advice if you are in doubt of what fixing device to use.
- Regularly check that anchors are securely maintained.
- Stability of tall items may be affected by thick pile carpet or uneven floors.
- Do not place unanchored televisions on furniture .

**CAUTION:** for your safety when attaching the anchor fixings, please note the following:

 Check any electrical wires or plumbing inside the wall before drilling any holes (if you are unsure please seek professional advice from a qualified tradesperson).