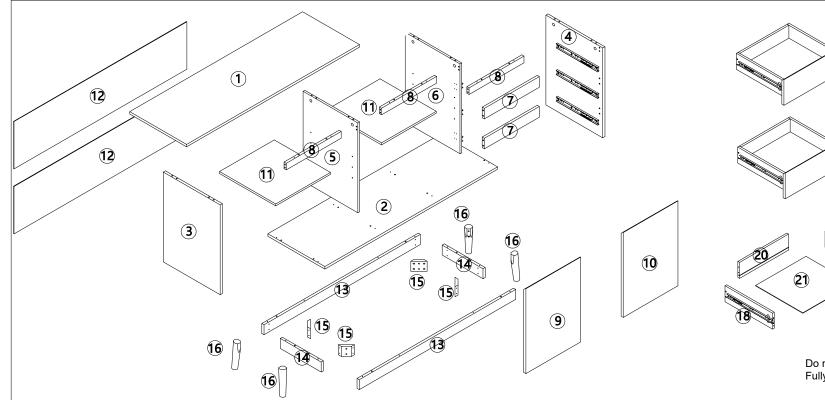

| 1 | Э | 4x25mm | 16pcs |
|---|---|--------|-------|
|   | J | 6x55mm | 8pcs  |
|   | 0 | 6x50mm | 4pcs  |

Do not tighten the screws fully during assembly. Fully tighten screws after the final assembly steps.