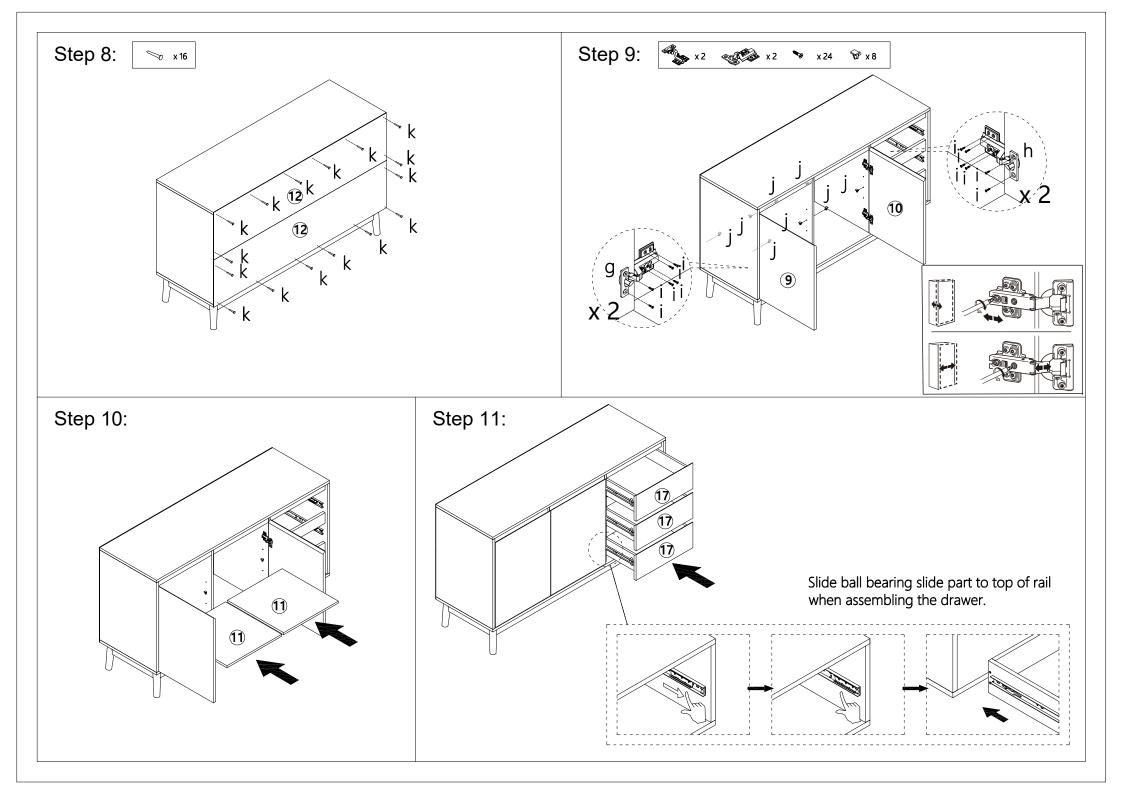

## **Hardware List**

|   | а | 6x35mm   | 20pcs |
|---|---|----------|-------|
| 9 | b | 15x9.5mm | 20pcs |
|   | С | 6x30mm   | 42pcs |
|   | d | 4x35mm   | 26pcs |

| <b>□</b> ∅ <b>&gt;</b> | е | 4x12mm | 2pcs |
|------------------------|---|--------|------|
| <b>50</b>              | f | 4x35mm | 2pcs |
| <b>%</b>               | g |        | 2pcs |
| -g#                    | h |        | 2pcs |

| •                                      | i | 4x14mm | 24pcs |
|----------------------------------------|---|--------|-------|
| 8                                      | j |        | 8pcs  |
| 8                                      | k | 2x16mm | 16pcs |
| ************************************** |   | 4x55mm | 12pcs |

| 1 | Э | 4x25mm | 16pcs |
|---|---|--------|-------|
|   | J | 6x55mm | 8pcs  |
|   | 0 | 6x50mm | 4pcs  |

Do not tighten the screws fully during assembly. Fully tighten screws after the final assembly steps.