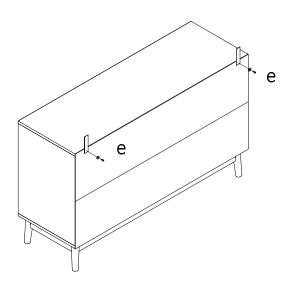

## **Hardware List**

|   | а | 6x35mm   | 20pcs |
|---|---|----------|-------|
| 9 | b | 15x9.5mm | 20pcs |
|   | С | 6x30mm   | 42pcs |
|   | d | 4x35mm   | 26pcs |

| <b>□</b> ∅ <b>&gt;</b> | е | 4x12mm | 2pcs |
|------------------------|---|--------|------|
| <b>50</b>              | f | 4x35mm | 2pcs |
| <b>%</b>               | g |        | 2pcs |
| -g#                    | h |        | 2pcs |