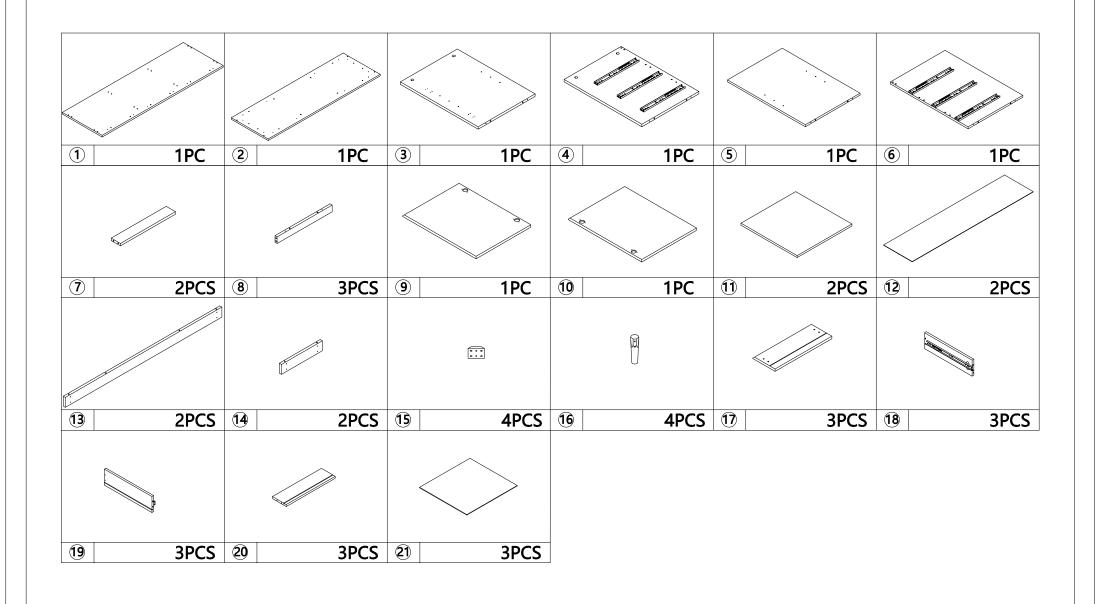

## **Hardware List**

|   | а | 6x35mm   | 20pcs |
|---|---|----------|-------|
| 9 | b | 15x9.5mm | 20pcs |
|   | С | 6x30mm   | 42pcs |
|   | d | 4x35mm   | 26pcs |

| <b>□</b> ∅ <b>&gt;</b> | е | 4x12mm | 2pcs |
|------------------------|---|--------|------|
| <b>50</b>              | f | 4x35mm | 2pcs |
| <b>%</b>               | g |        | 2pcs |
| -g#                    | h |        | 2pcs |

| •                                      | i | 4x14mm | 24pcs |
|----------------------------------------|---|--------|-------|
| 8                                      | j |        | 8pcs  |
| 8                                      | k | 2x16mm | 16pcs |
| ************************************** |   | 4x55mm | 12pcs |

| 1 | Э | 4x25mm | 16pcs |
|---|---|--------|-------|
|   | J | 6x55mm | 8pcs  |
|   | 0 | 6x50mm | 4pcs  |

Do not tighten the screws fully during assembly. Fully tighten screws after the final assembly steps.