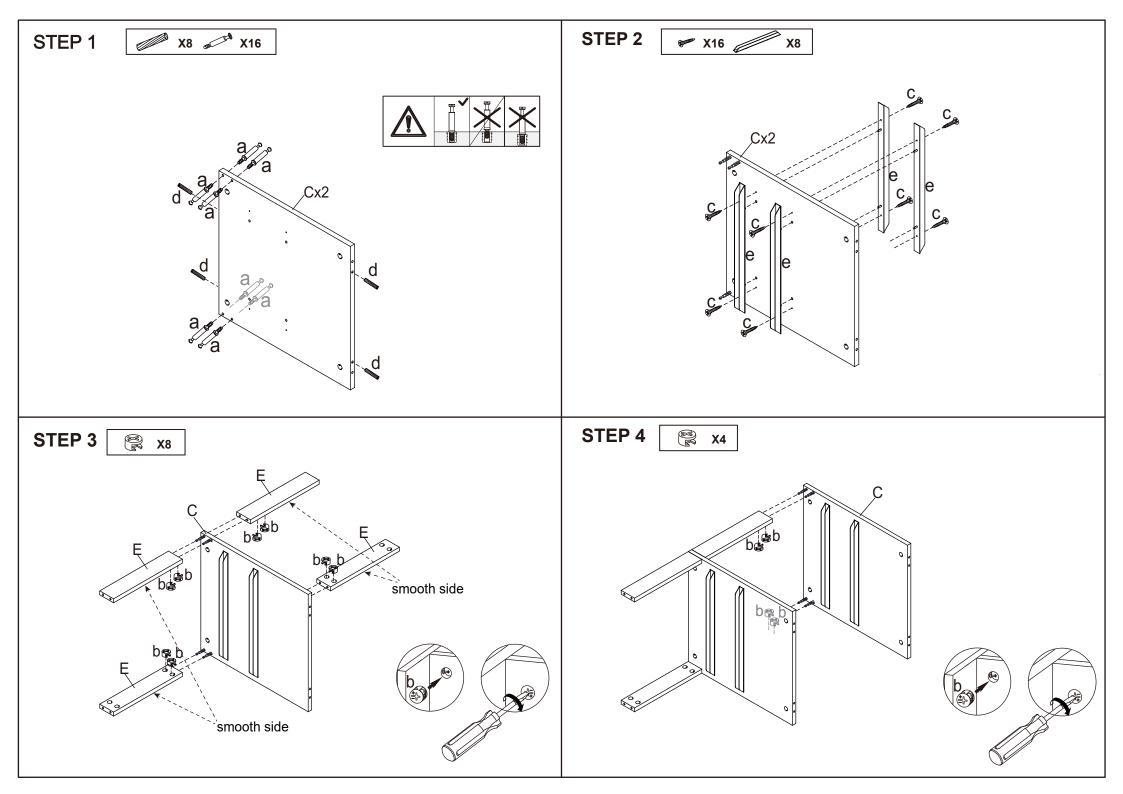

48PCS

|   | CONTIN         | а           | 0/\0011111        | 701 00       |                          |
|---|----------------|-------------|-------------------|--------------|--------------------------|
|   |                | b           | 15X10mm           | 48PCS        |                          |
|   | <b>Butture</b> | С           | 3X12mm            | 24PCS        |                          |
|   |                | d           | 8X30mm            | 18PCS        |                          |
|   |                | е           |                   | 12PCS        |                          |
| B | A F D          | E<br>><br>D | E E o not tighter | n the screws | s fully during assembly. |

**Hardware list** 

6X35mm