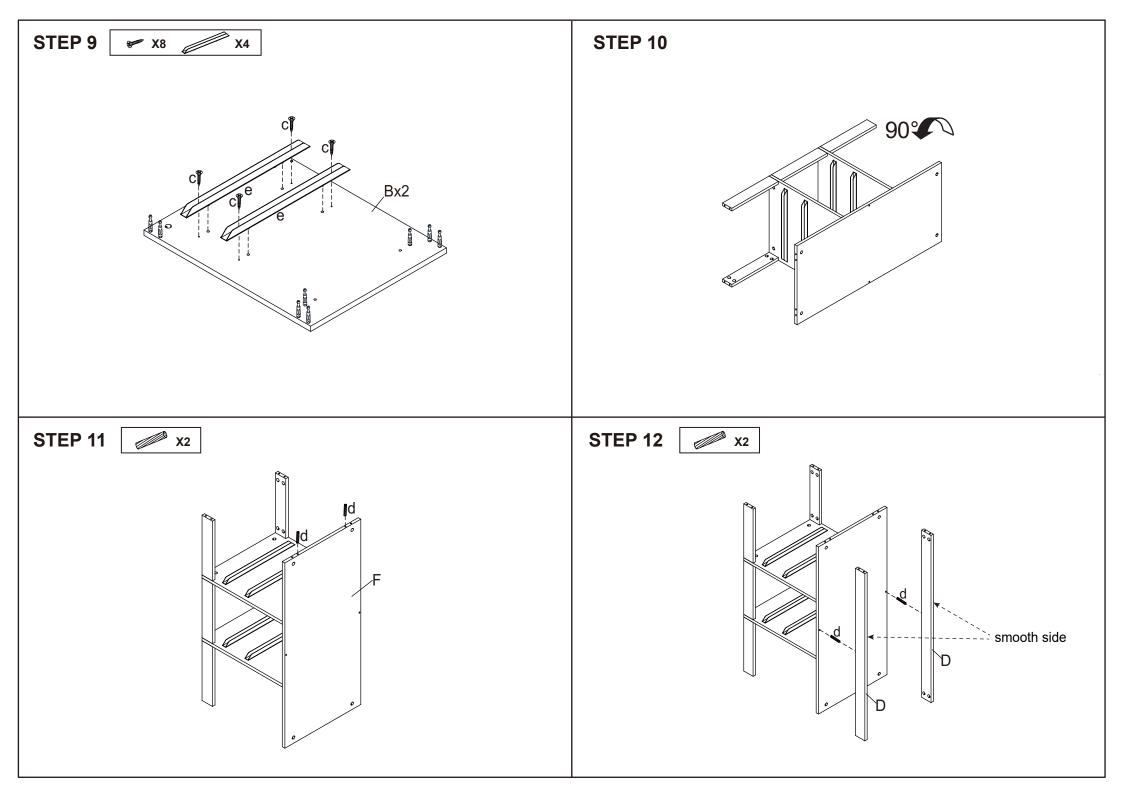

48PCS

|   | CONTIN         | а           | 0/\0011111        | 701 00       |                          |
|---|----------------|-------------|-------------------|--------------|--------------------------|
|   |                | b           | 15X10mm           | 48PCS        |                          |
|   | <b>Butture</b> | С           | 3X12mm            | 24PCS        |                          |
|   |                | d           | 8X30mm            | 18PCS        |                          |
|   |                | е           |                   | 12PCS        |                          |
| B | A F D          | E<br>><br>D | E E o not tighter | n the screws | s fully during assembly. |

**Hardware list** 

6X35mm