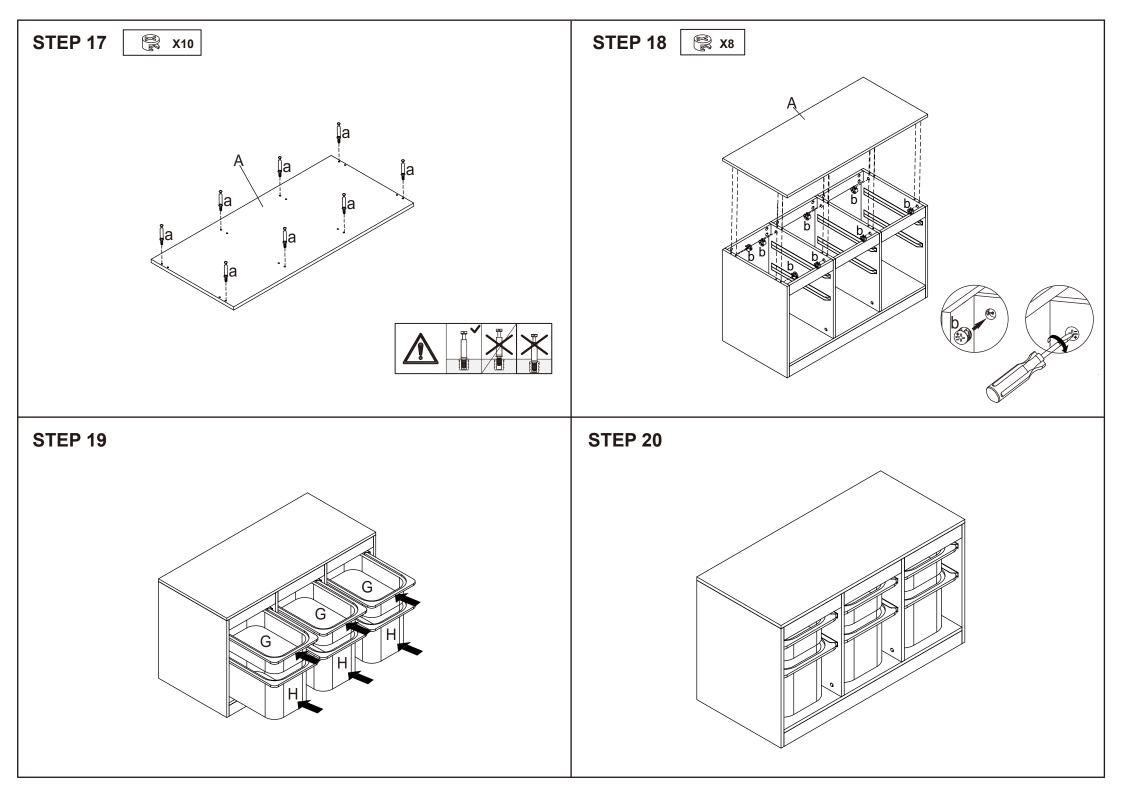

48PCS

|   | CONTIN         | а           | 0/\0011111        | 701 00       |                          |
|---|----------------|-------------|-------------------|--------------|--------------------------|
|   |                | b           | 15X10mm           | 48PCS        |                          |
|   | <b>Butture</b> | С           | 3X12mm            | 24PCS        |                          |
|   |                | d           | 8X30mm            | 18PCS        |                          |
|   |                | е           |                   | 12PCS        |                          |
| B | A F D          | E<br>><br>D | E E o not tighter | n the screws | s fully during assembly. |