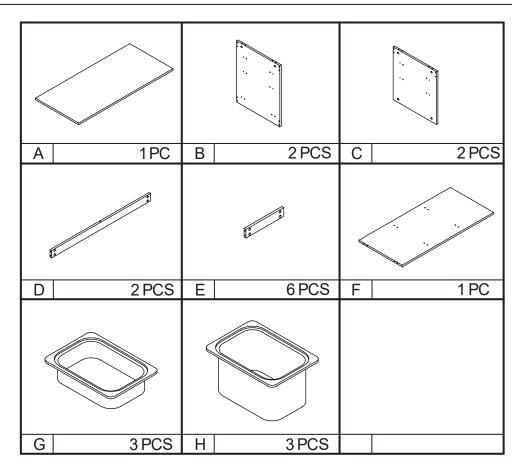

48PCS

|   | CONTIN         | а           | 0/\0011111        | 701 00       |                          |
|---|----------------|-------------|-------------------|--------------|--------------------------|
|   |                | b           | 15X10mm           | 48PCS        |                          |
|   | <b>Butture</b> | С           | 3X12mm            | 24PCS        |                          |
|   |                | d           | 8X30mm            | 18PCS        |                          |
|   |                | е           |                   | 12PCS        |                          |
| B | A F D          | E<br>><br>D | E E o not tighter | n the screws | s fully during assembly. |