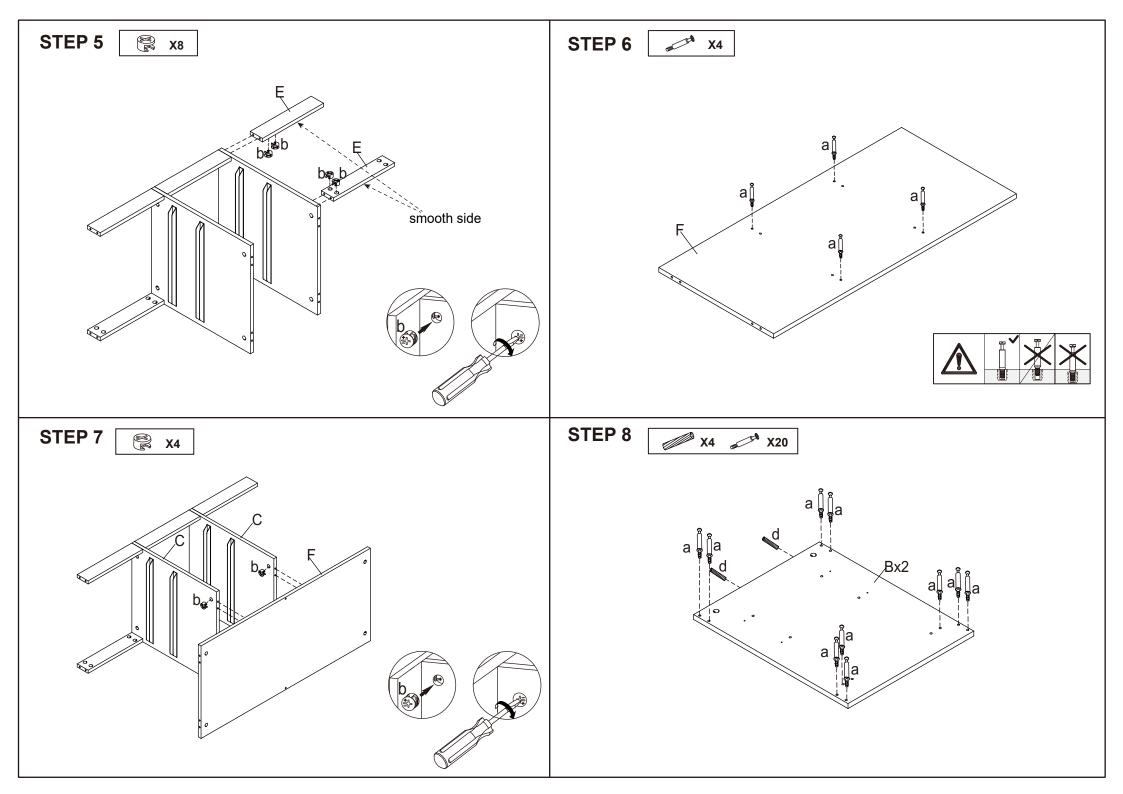

48PCS

|   | CONTIN         | а           | 0/\0011111        | 701 00       |                          |
|---|----------------|-------------|-------------------|--------------|--------------------------|
|   |                | b           | 15X10mm           | 48PCS        |                          |
|   | <b>Butture</b> | С           | 3X12mm            | 24PCS        |                          |
|   |                | d           | 8X30mm            | 18PCS        |                          |
|   |                | е           |                   | 12PCS        |                          |
| B | A F D          | E<br>><br>D | E E o not tighter | n the screws | s fully during assembly. |

**Hardware list** 

6X35mm