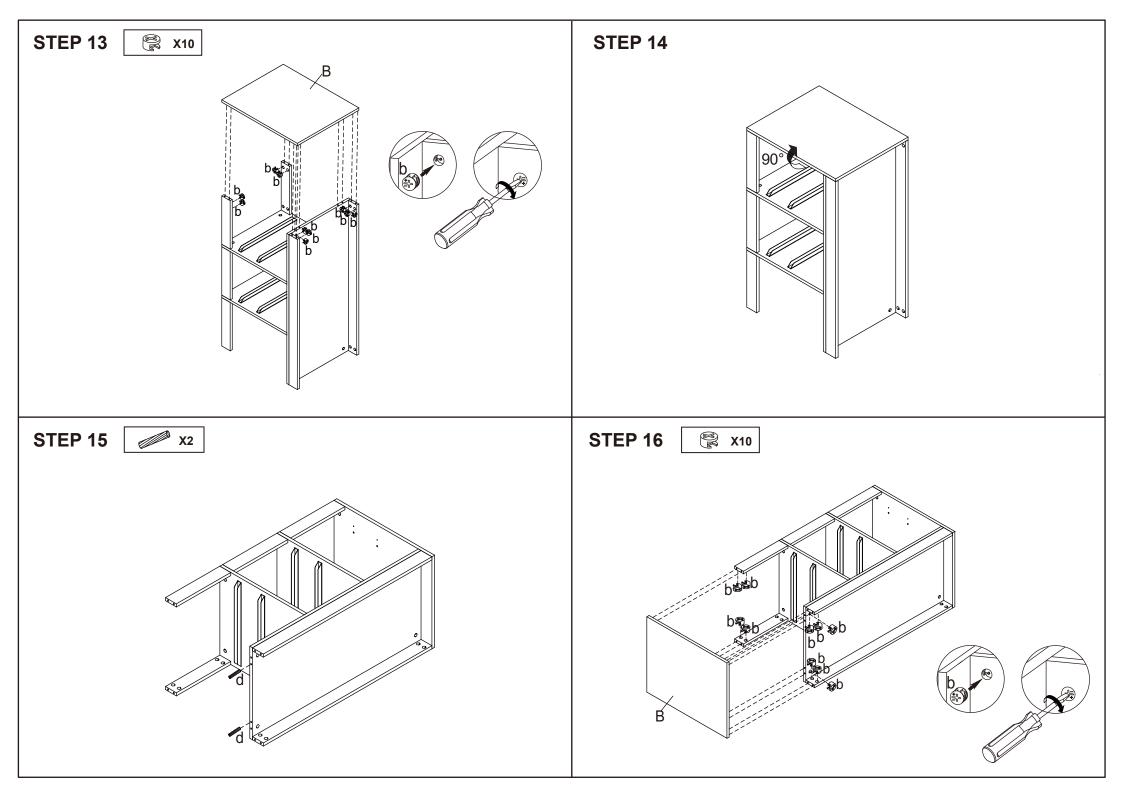

48PCS

|   | CONTIN         | а           | 0/\0011111        | 701 00       |                          |
|---|----------------|-------------|-------------------|--------------|--------------------------|
|   |                | b           | 15X10mm           | 48PCS        |                          |
|   | <b>Butture</b> | С           | 3X12mm            | 24PCS        |                          |
|   |                | d           | 8X30mm            | 18PCS        |                          |
|   |                | е           |                   | 12PCS        |                          |
| B | A F D          | E<br>><br>D | E E o not tighter | n the screws | s fully during assembly. |