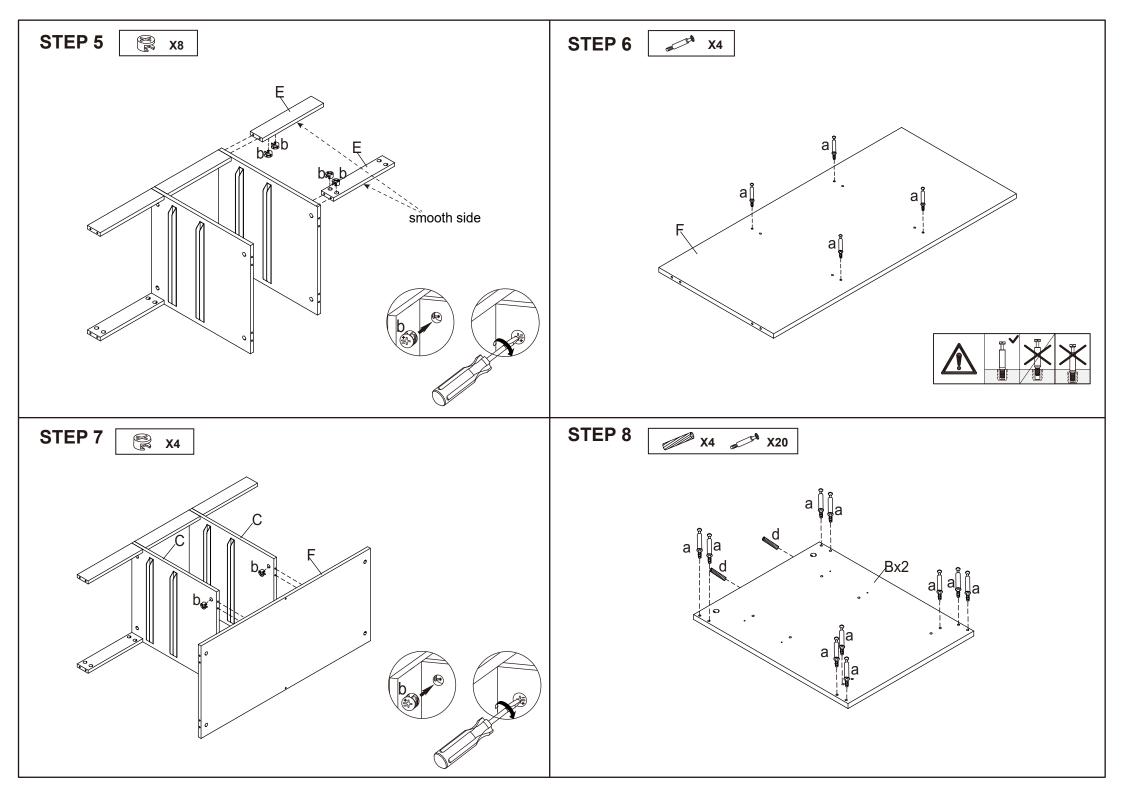

| Hardware list |   |         |       |
|---------------|---|---------|-------|
| COME TO SE    | а | 6X35mm  | 48PCS |
|               | b | 15X10mm | 48PCS |
| <b>Blum</b>   | С | 3X12mm  | 24PCS |
|               | d | 8X30mm  | 18PCS |
|               | е |         | 12PCS |