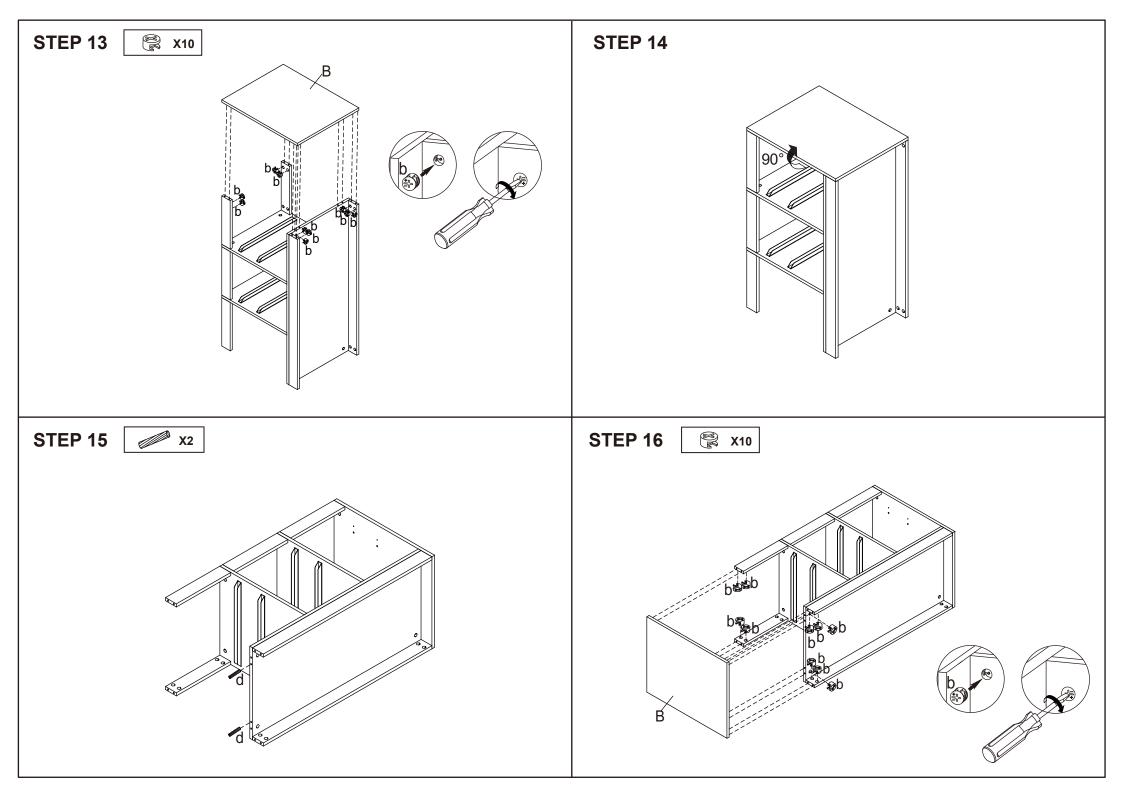

| Hardware list |   |         |       |
|---------------|---|---------|-------|
| COME TO SE    | а | 6X35mm  | 48PCS |
|               | b | 15X10mm | 48PCS |
| <b>Blum</b>   | С | 3X12mm  | 24PCS |
|               | d | 8X30mm  | 18PCS |
|               | е |         | 12PCS |