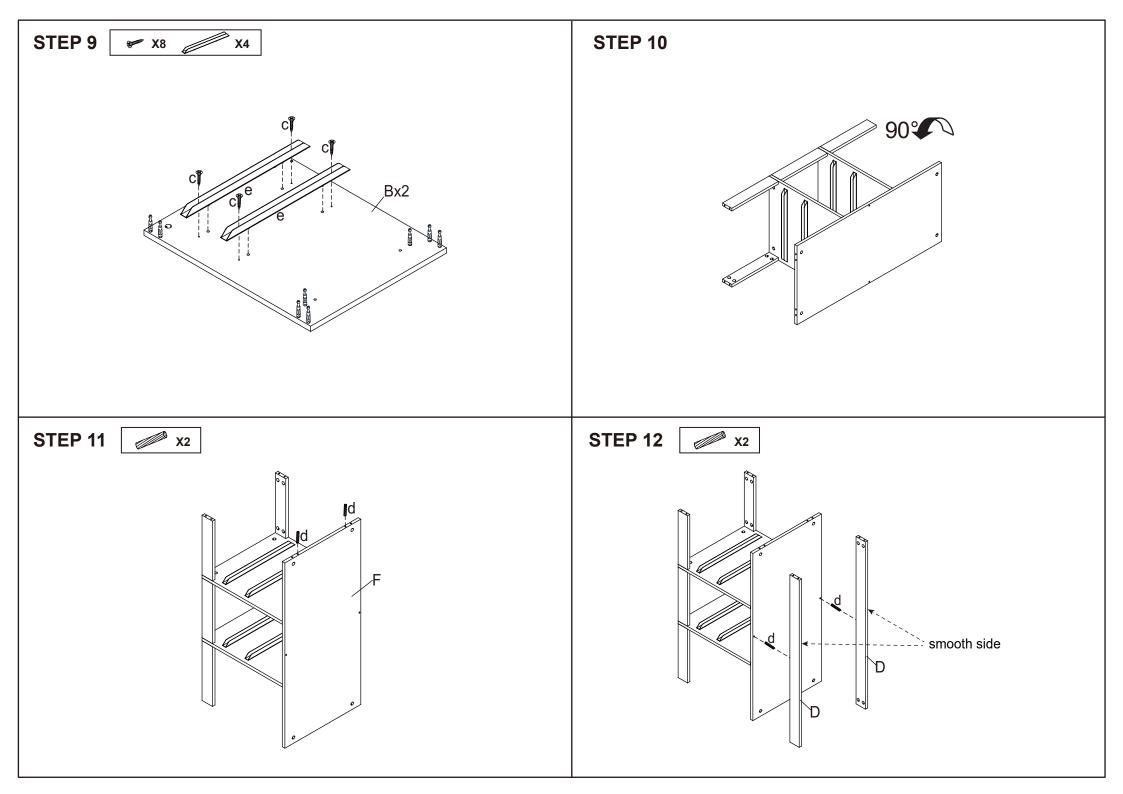

| Hardware list |   |         |       |
|---------------|---|---------|-------|
| COME TO SE    | а | 6X35mm  | 48PCS |
|               | b | 15X10mm | 48PCS |
| <b>Blum</b>   | С | 3X12mm  | 24PCS |
|               | d | 8X30mm  | 18PCS |
|               | е |         | 12PCS |