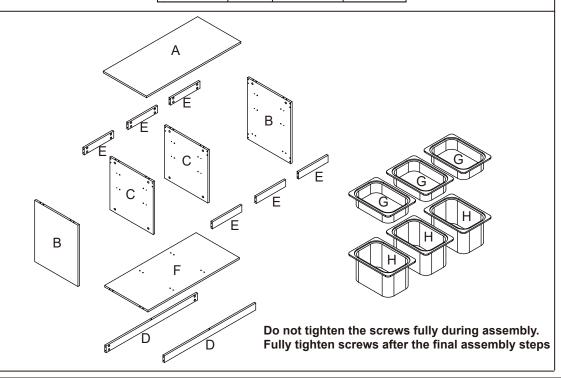

| Hardware list |   |         |       |
|---------------|---|---------|-------|
| COME TO SE    | а | 6X35mm  | 48PCS |
|               | b | 15X10mm | 48PCS |
| <b>Blum</b>   | С | 3X12mm  | 24PCS |
|               | d | 8X30mm  | 18PCS |
|               | е |         | 12PCS |