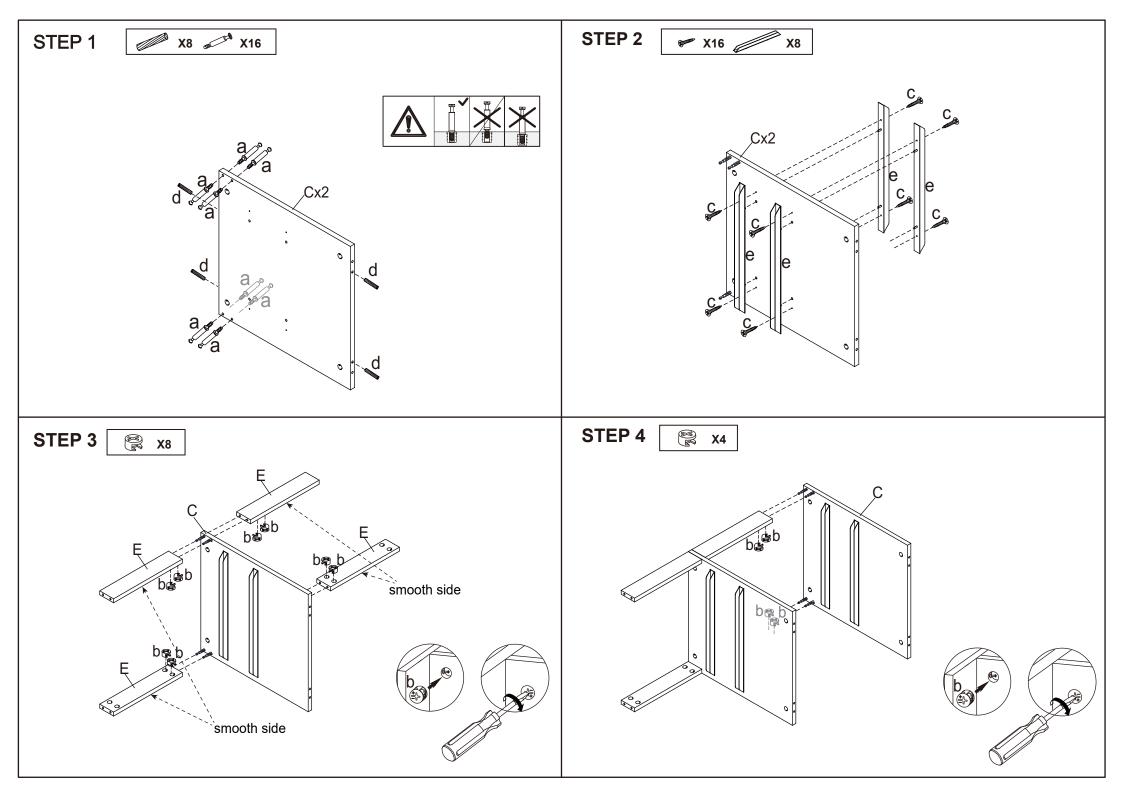

| Hardware list |   |         |       |
|---------------|---|---------|-------|
| COME TO SE    | а | 6X35mm  | 48PCS |
|               | b | 15X10mm | 48PCS |
| <b>Blum</b>   | С | 3X12mm  | 24PCS |
|               | d | 8X30mm  | 18PCS |
|               | е |         | 12PCS |