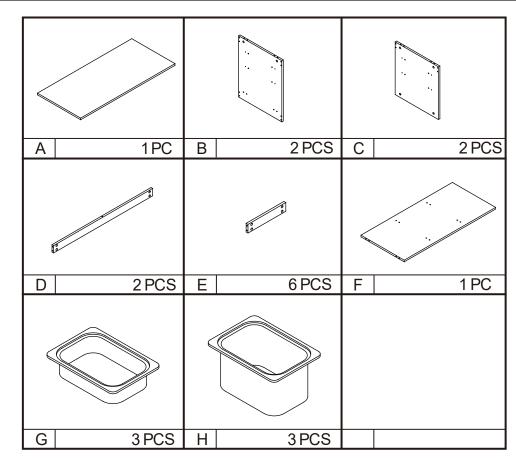

| Hardware list |   |         |       |
|---------------|---|---------|-------|
| COME TO SE    | а | 6X35mm  | 48PCS |
|               | b | 15X10mm | 48PCS |
| <b>Blum</b>   | С | 3X12mm  | 24PCS |
|               | d | 8X30mm  | 18PCS |
|               | е |         | 12PCS |