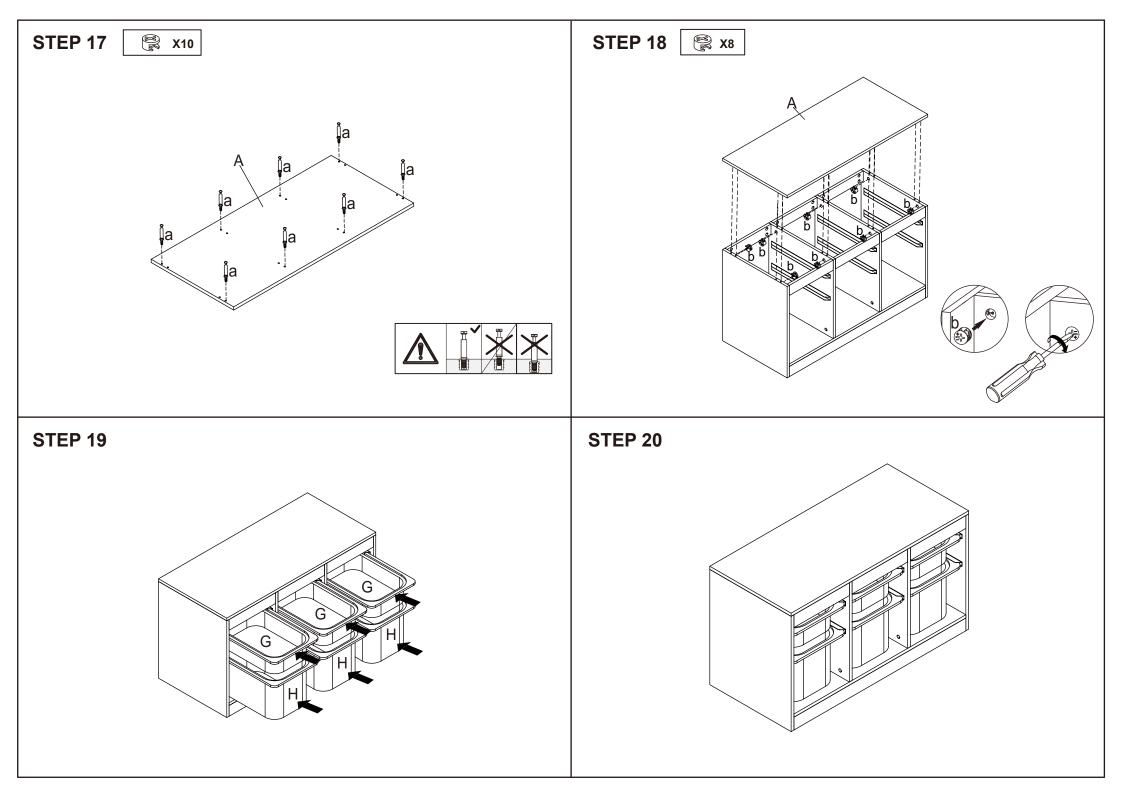

| Hardware list |   |         |       |
|---------------|---|---------|-------|
| COME TO SE    | а | 6X35mm  | 48PCS |
|               | b | 15X10mm | 48PCS |
| <b>Blum</b>   | С | 3X12mm  | 24PCS |
|               | d | 8X30mm  | 18PCS |
|               | е |         | 12PCS |