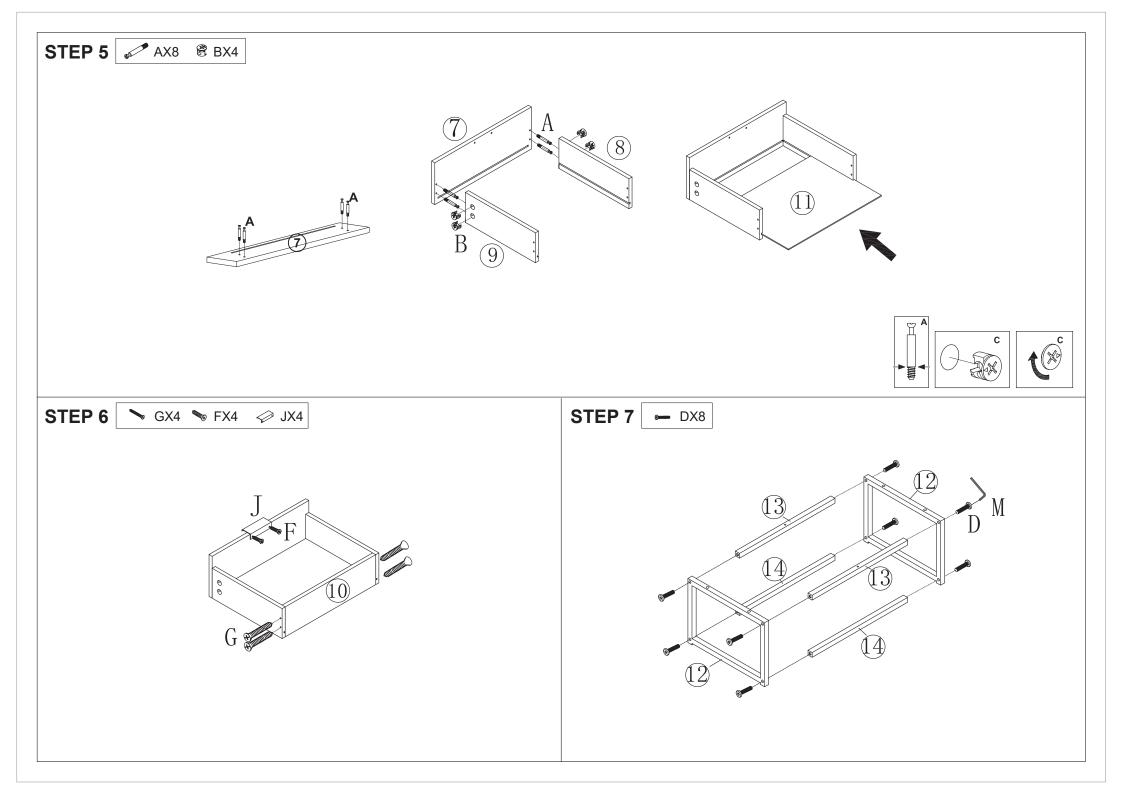

## Assembly Instructions 43116775 BLAKE BEDSIDE TABLE

**WARNING:** DO NOT STAND, SIT OR LEAN ON THE UNIT. DO NOT USE THIS UNIT AS A STEP LADDER. ENSURE THIS UNIT IS USED ONLY ON A FLAT SURFACE. DO NOT USE THIS UNIT UNLESS ALL BOLTS AND SCREWS ARE FIRMLY SECURED. DO NOT PLACE HOT OBJECTS SUCH AS COFFEE CUPS DIRECTLY ON THE SURFACE OF THIS FURNITURE ITEM. THIS ITEM IS FOR STORAGE PURPOSES ONLY. CONTAINS SMALL PARTS. IT IS TO BE ASSEMBLED BY AN ADULT. FAILURE TO FOLLOW THESE WARNINGS COULD RESULT IN SERIOUS INJURY.