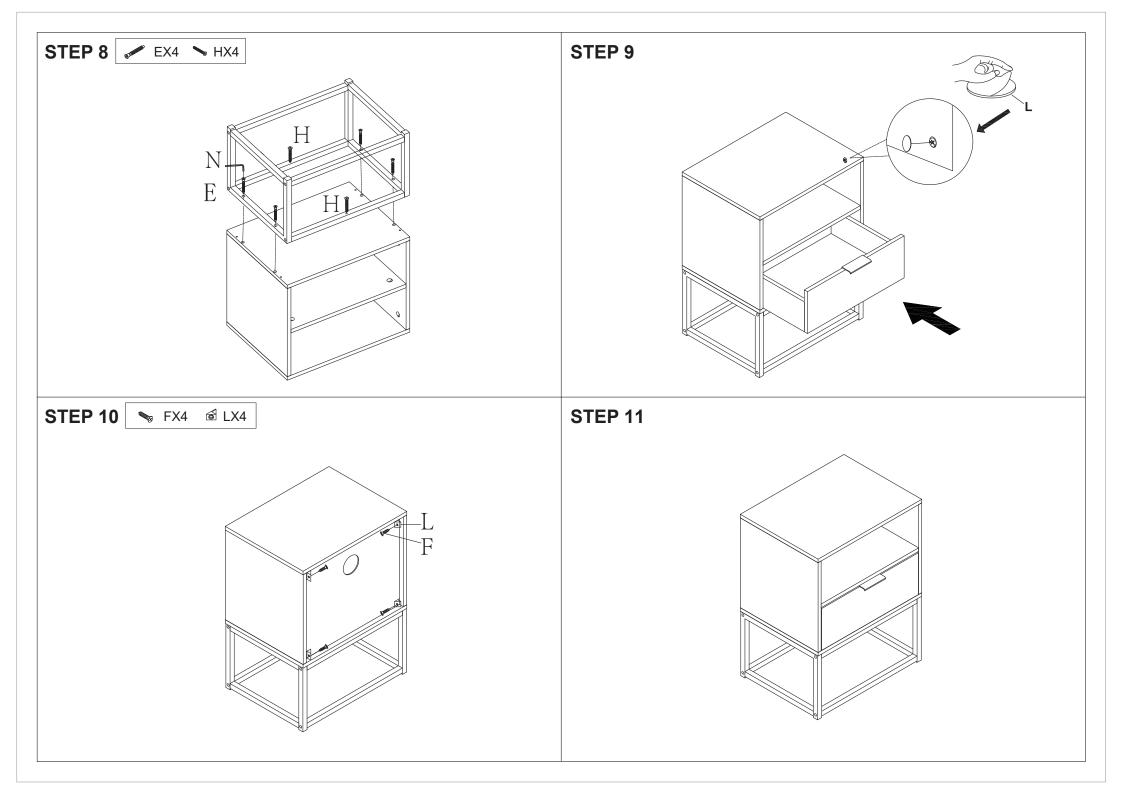

## Assembly Instructions 43116775 BLAKE BEDSIDE TABLE

**WARNING:** DO NOT STAND, SIT OR LEAN ON THE UNIT. DO NOT USE THIS UNIT AS A STEP LADDER. ENSURE THIS UNIT IS USED ONLY ON A FLAT SURFACE. DO NOT USE THIS UNIT UNLESS ALL BOLTS AND SCREWS ARE FIRMLY SECURED. DO NOT PLACE HOT OBJECTS SUCH AS COFFEE CUPS DIRECTLY ON THE SURFACE OF THIS FURNITURE ITEM. THIS ITEM IS FOR STORAGE PURPOSES ONLY. CONTAINS SMALL PARTS. IT IS TO BE ASSEMBLED BY AN ADULT. FAILURE TO FOLLOW THESE WARNINGS COULD RESULT IN SERIOUS INJURY.