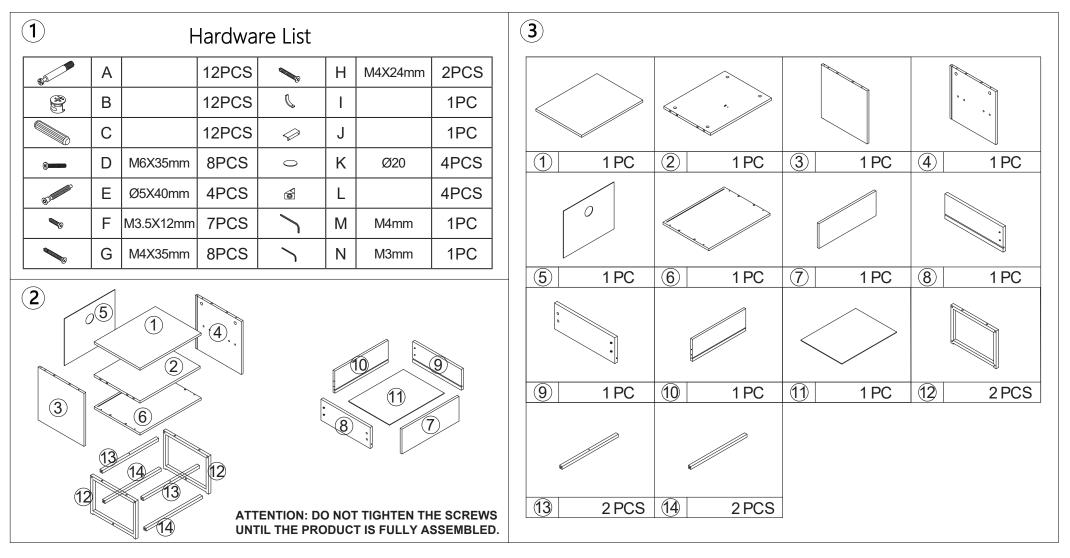

## Assembly Instructions 43116775 BLAKE BEDSIDE TABLE

**WARNING:** DO NOT STAND, SIT OR LEAN ON THE UNIT. DO NOT USE THIS UNIT AS A STEP LADDER. ENSURE THIS UNIT IS USED ONLY ON A FLAT SURFACE. DO NOT USE THIS UNIT UNLESS ALL BOLTS AND SCREWS ARE FIRMLY SECURED. DO NOT PLACE HOT OBJECTS SUCH AS COFFEE CUPS DIRECTLY ON THE SURFACE OF THIS FURNITURE ITEM. THIS ITEM IS FOR STORAGE PURPOSES ONLY. CONTAINS SMALL PARTS. IT IS TO BE ASSEMBLED BY AN ADULT. FAILURE TO FOLLOW THESE WARNINGS COULD RESULT IN SERIOUS INJURY.