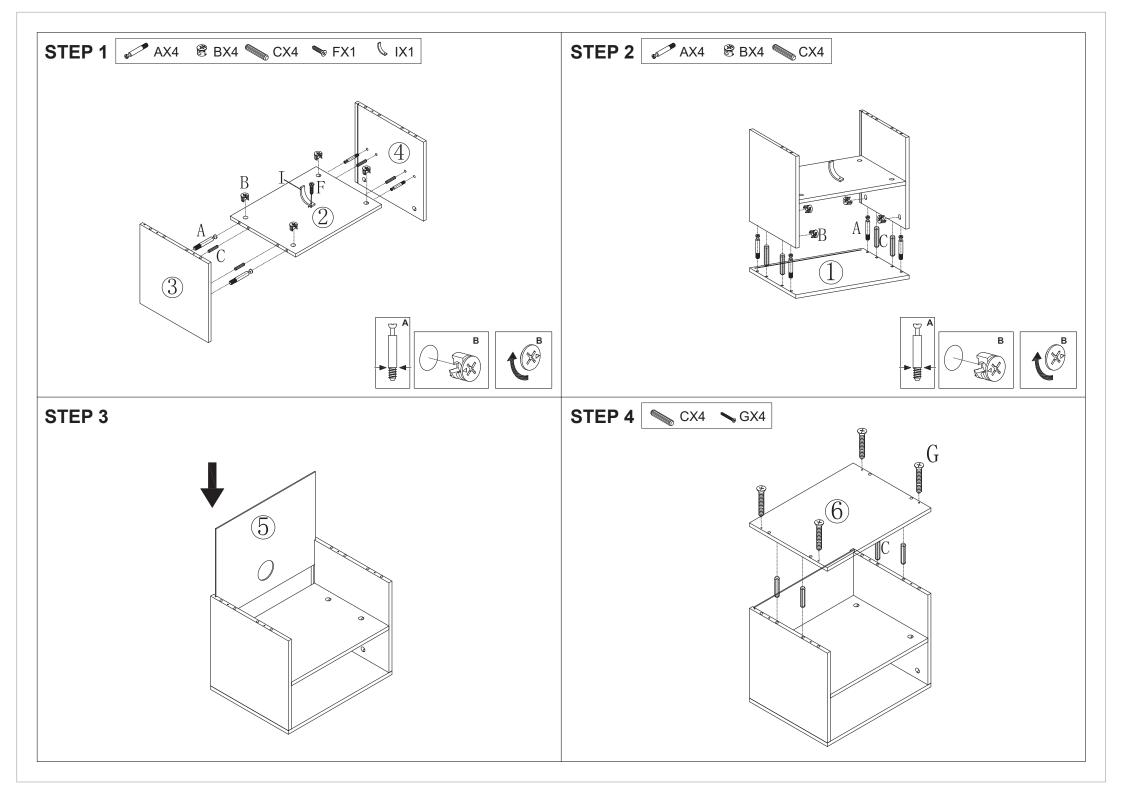

## Assembly Instructions 43116775 BLAKE BEDSIDE TABLE

**WARNING:** DO NOT STAND, SIT OR LEAN ON THE UNIT. DO NOT USE THIS UNIT AS A STEP LADDER. ENSURE THIS UNIT IS USED ONLY ON A FLAT SURFACE. DO NOT USE THIS UNIT UNLESS ALL BOLTS AND SCREWS ARE FIRMLY SECURED. DO NOT PLACE HOT OBJECTS SUCH AS COFFEE CUPS DIRECTLY ON THE SURFACE OF THIS FURNITURE ITEM. THIS ITEM IS FOR STORAGE PURPOSES ONLY. CONTAINS SMALL PARTS. IT IS TO BE ASSEMBLED BY AN ADULT. FAILURE TO FOLLOW THESE WARNINGS COULD RESULT IN SERIOUS INJURY.