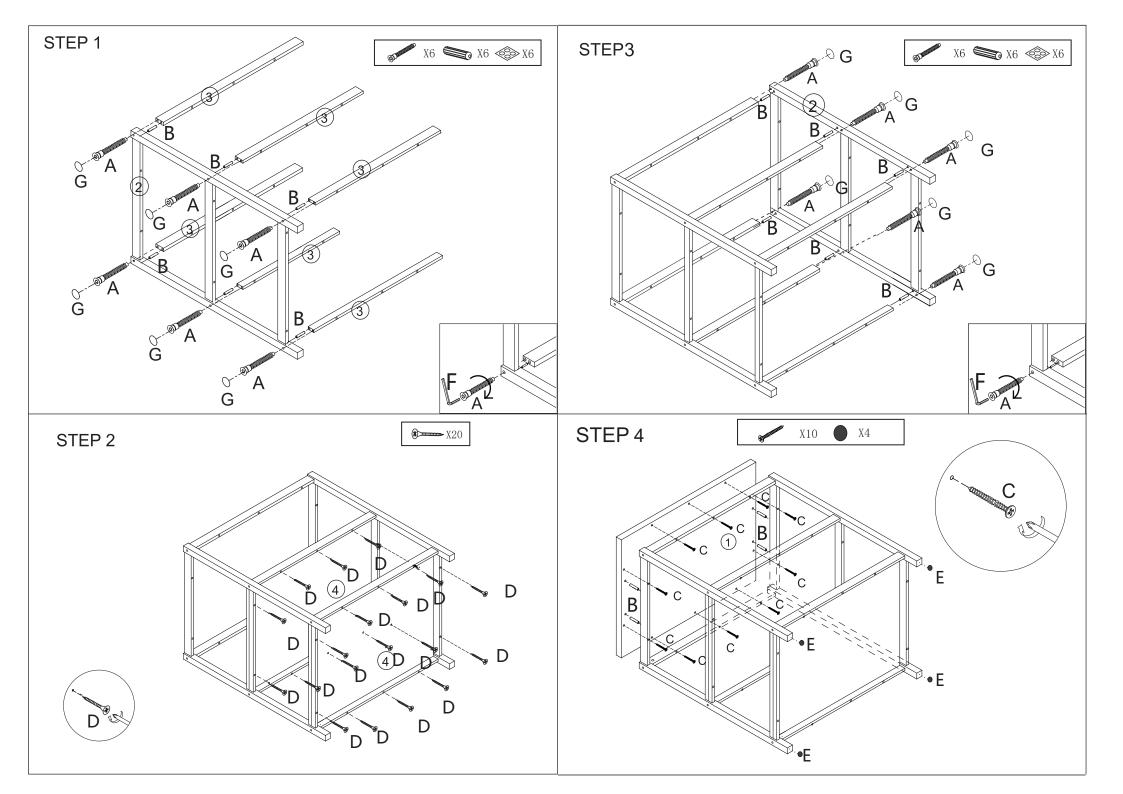

DO NOT USE UNTIL ALL SCREWS, BLOTS AND KNOBS ARE FIRMLY SECURED. THIS PRODUCT CONTAINS SMALL PARTS AND SHARP POINTS, KEEP AWAY FROM CHILDREN AND BABIES. ADULT ASSEMBLY REQUIRED. FAILURE TO FOLLOW THESE WARNINGS COULD RESULT IN SERIOUS INJURY.

MAXIMUM SAFE LOAD: 25KG FOR TOP PANEL, 12KG FOR MIDDLE SHELF, 12KG FOR BOTTOM SHELF.

|  |  | Hard | wa | re lis | st |
|--|--|------|----|--------|----|
|  |  |      |    |        |    |

| OT MANAGEMENT       | А | 6X70mm | 12PCS |
|---------------------|---|--------|-------|
|                     | В | 6x30mm | 16PCS |
| <b>Bulling</b>      | С | 4x45mm | 10PCS |
| <b>A</b> Transferre | D | 4x30mm | 20PCS |

| • | E | Ø 30mm | 4PCS  |
|---|---|--------|-------|
| 7 | F |        | 1PC   |
|   | G | Ø 15mm | 12PCS |
|   |   |        |       |