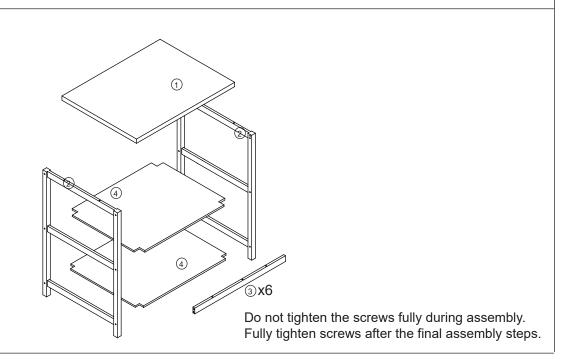

ACE. DO NOT USE UNTIL ALL SCREWS, BLOTS AND KNOBS ARE FIRMLY SECURED. THIS PRODUCT CONTAINS SMALL PARTS AND SHARP POINTS, KEEP AWAY FROM CHILDREN AND BABIES. ADULT ASSEMBLY REQUIRED. FAILURE TO FOLLOW THESE WARNINGS COULD RESULT IN SERIOUS INJURY.

MAXIMUM SAFE LOAD: 25KG FOR TOP PANEL, 12KG FOR MIDDLE SHELF, 12KG FOR BOTTOM SHELF.

|  |  | Hard | wa | re lis | st |
|--|--|------|----|--------|----|
|  |  |      |    |        |    |

| OT MANAGEMENT       | А | 6X70mm | 12PCS |
|---------------------|---|--------|-------|
|                     | В | 6x30mm | 16PCS |
| <b>Bulling</b>      | С | 4x45mm | 10PCS |
| <b>A</b> Transferre | D | 4x30mm | 20PCS |

| • | E | Ø 30mm | 4PCS  |
|---|---|--------|-------|
| 7 | F |        | 1PC   |
|   | G | Ø 15mm | 12PCS |
|   |   |        |       |