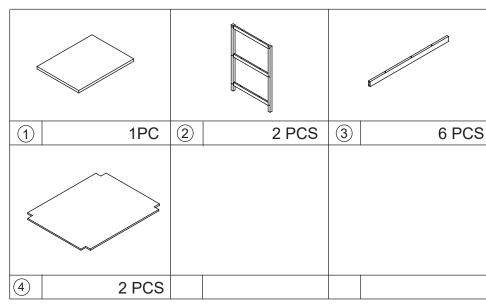

E. DO NOT USE UNTIL ALL SCREWS, BLOTS AND KNOBS ARE FIRMLY SECURED. THIS PRODUCT CONTAINS SMALL PARTS AND SHARP POINTS, KEEP AWAY FROM CHILDREN AND BABIES. ADULT ASSEMBLY REQUIRED. FAILURE TO FOLLOW THESE WARNINGS COULD RESULT IN SERIOUS INJURY.

MAXIMUM SAFE LOAD: 25KG FOR TOP PANEL, 12KG FOR MIDDLE SHELF, 12KG FOR BOTTOM SHELF.

|  |  | Hard | wa | re lis | st |
|--|--|------|----|--------|----|
|  |  |      |    |        |    |

| OT MANAGEMENT       | А | 6X70mm | 12PCS |
|---------------------|---|--------|-------|
|                     | В | 6x30mm | 16PCS |
| <b>Bulling</b>      | С | 4x45mm | 10PCS |
| <b>A</b> Transferre | D | 4x30mm | 20PCS |

| • | E | Ø 30mm | 4PCS  |
|---|---|--------|-------|
| 7 | F |        | 1PC   |
|   | G | Ø 15mm | 12PCS |
|   |   |        |       |