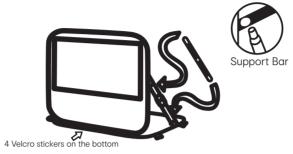

## INSTRUCTION

Fix the two parts by using the hook and loop fasteners on the connected parts. Fix the belly band. Connect the support bar and put it into the holes on belly band. Adjust the belly band length.