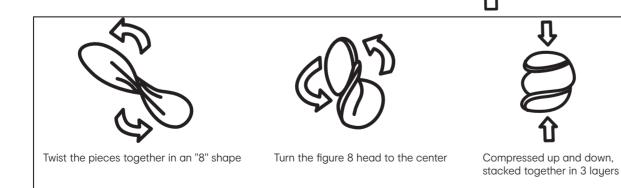

## 29.7 x 21cm

Before open the screen, please make sure the place is big enough. Take out all components. Open the screen and base.

Take out the metal stick and loose all belly band, separate all components

## INSTRUCTION

Fix the two parts by using the hook and loop fasteners on the connected parts. Fix the belly band. Connect the support bar and put it into the holes on belly band. Adjust the belly band length.