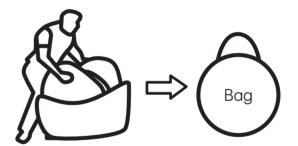

Using some heavy goods to put on the base to make it strong enough.

Turn around to make a circle for the screen and base

Put all components into the bag.