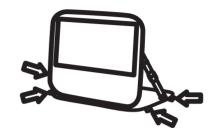

Using some heavy goods to put on the base to make it strong enough.

Turn around to make a circle for the screen and base

Put all components into the bag.