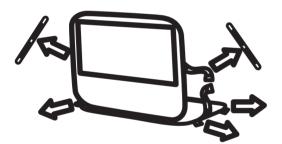

## INSTRUCTION

Fix the two parts by using the hook and loop fasteners on the connected parts. Fix the belly band. Connect the support bar and put it into the holes on belly band. Adjust the belly band length.