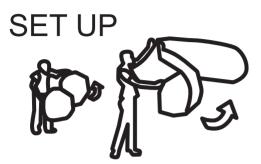

## 29.7 x 21cm

Before open the screen, please make sure the place is big enough. Take out all components. Open the screen and base.

Take out the metal stick and loose all belly band, separate all components