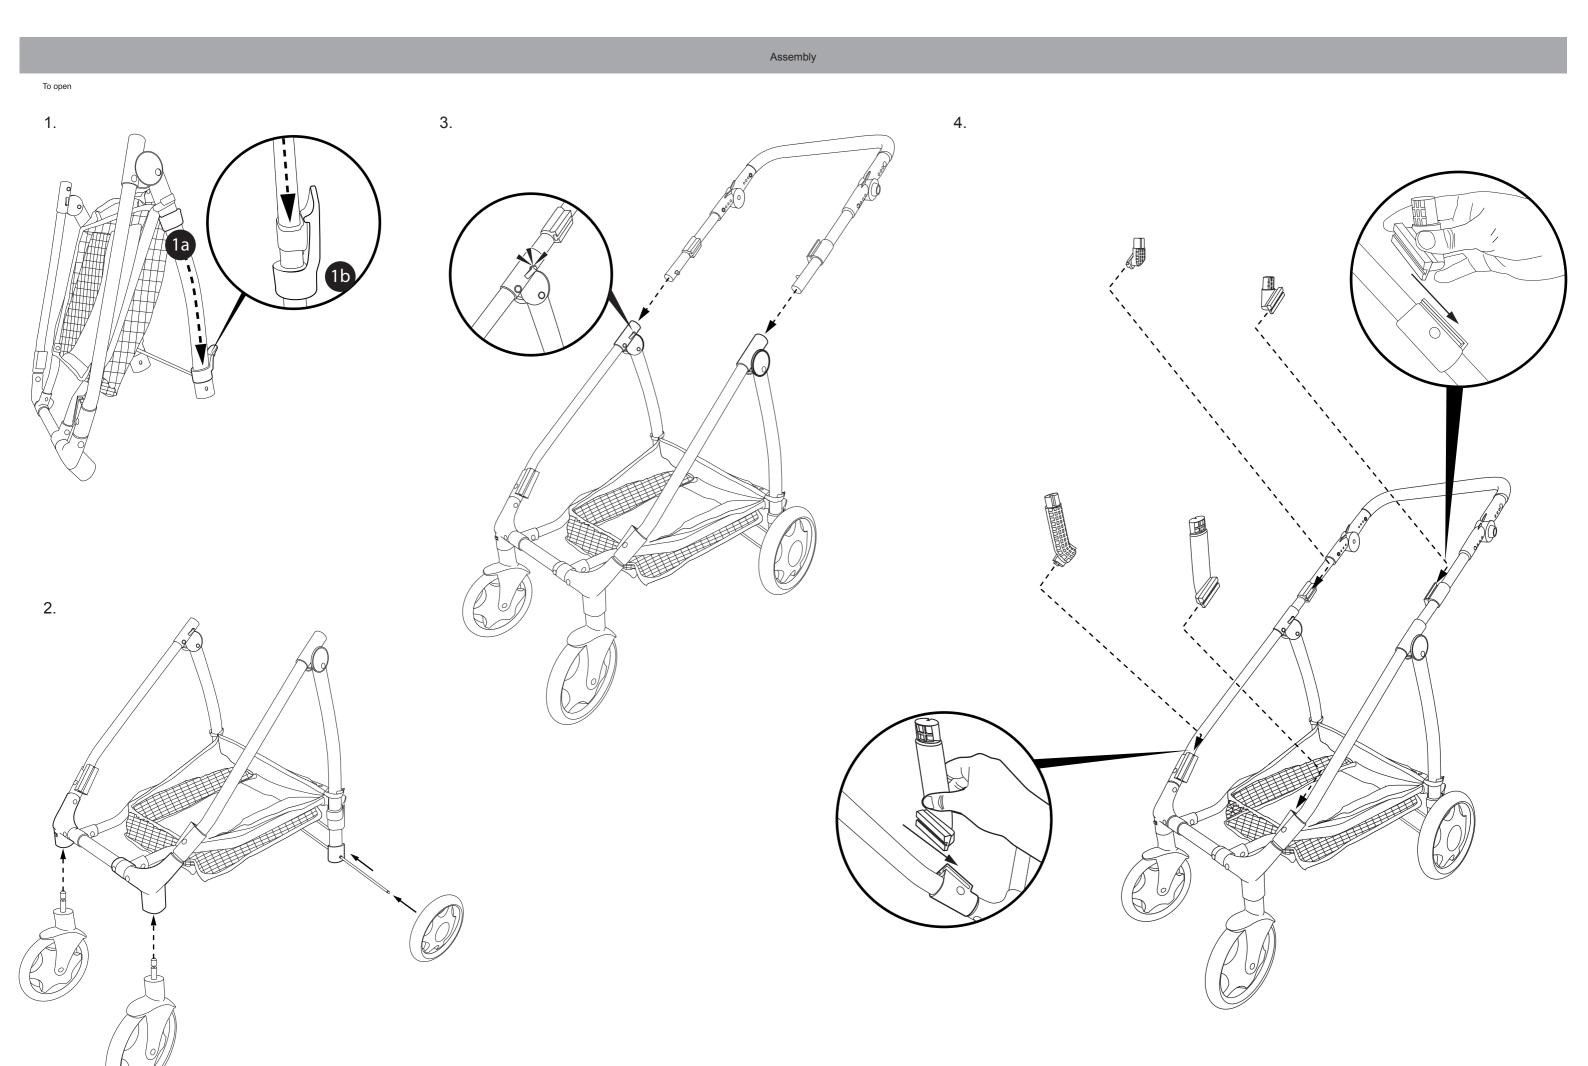

## DELUXE DOUBLE PRAM

## Safety Notes

WARNING: CHOKING HAZARD - Small parts, not suitable for children under 3 years. CAUTION: This item is a toy and should only be used with dolls. Not suitable for babies, children or pets. Assembly must be carried out by adults only. Please check condition of item regularly, discontinue use of the item if excessive wear and tear is found. Keep these details for further reference. For safety reasons, remove all tags, labels and plastic fasteners before giving this toy to your child. Product may vary slightly from image shown.

## Care Notes

This fabric should not be machine-washed. Please wipe clean using a damp cloth with mild detergent if necessary.

MADE IN CHINA