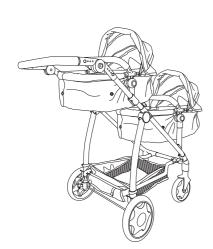

## DELUXE DOUBLE PRAM

## Safety Notes

WARNING: CHOKING HAZARD - Small parts, not suitable for children under 3 years. CAUTION: This item is a toy and should only be used with dolls. Not suitable for babies, children or pets. Assembly must be carried out by adults only. Please check condition of item regularly, discontinue use of the item if excessive wear and tear is found. Keep these details for further reference. For safety reasons, remove all tags, labels and plastic fasteners before giving this toy to your child. Product may vary slightly from image shown.

## Care Notes

This fabric should not be machine-washed. Please wipe clean using a damp cloth with mild detergent if necessary.

MADE IN CHINA