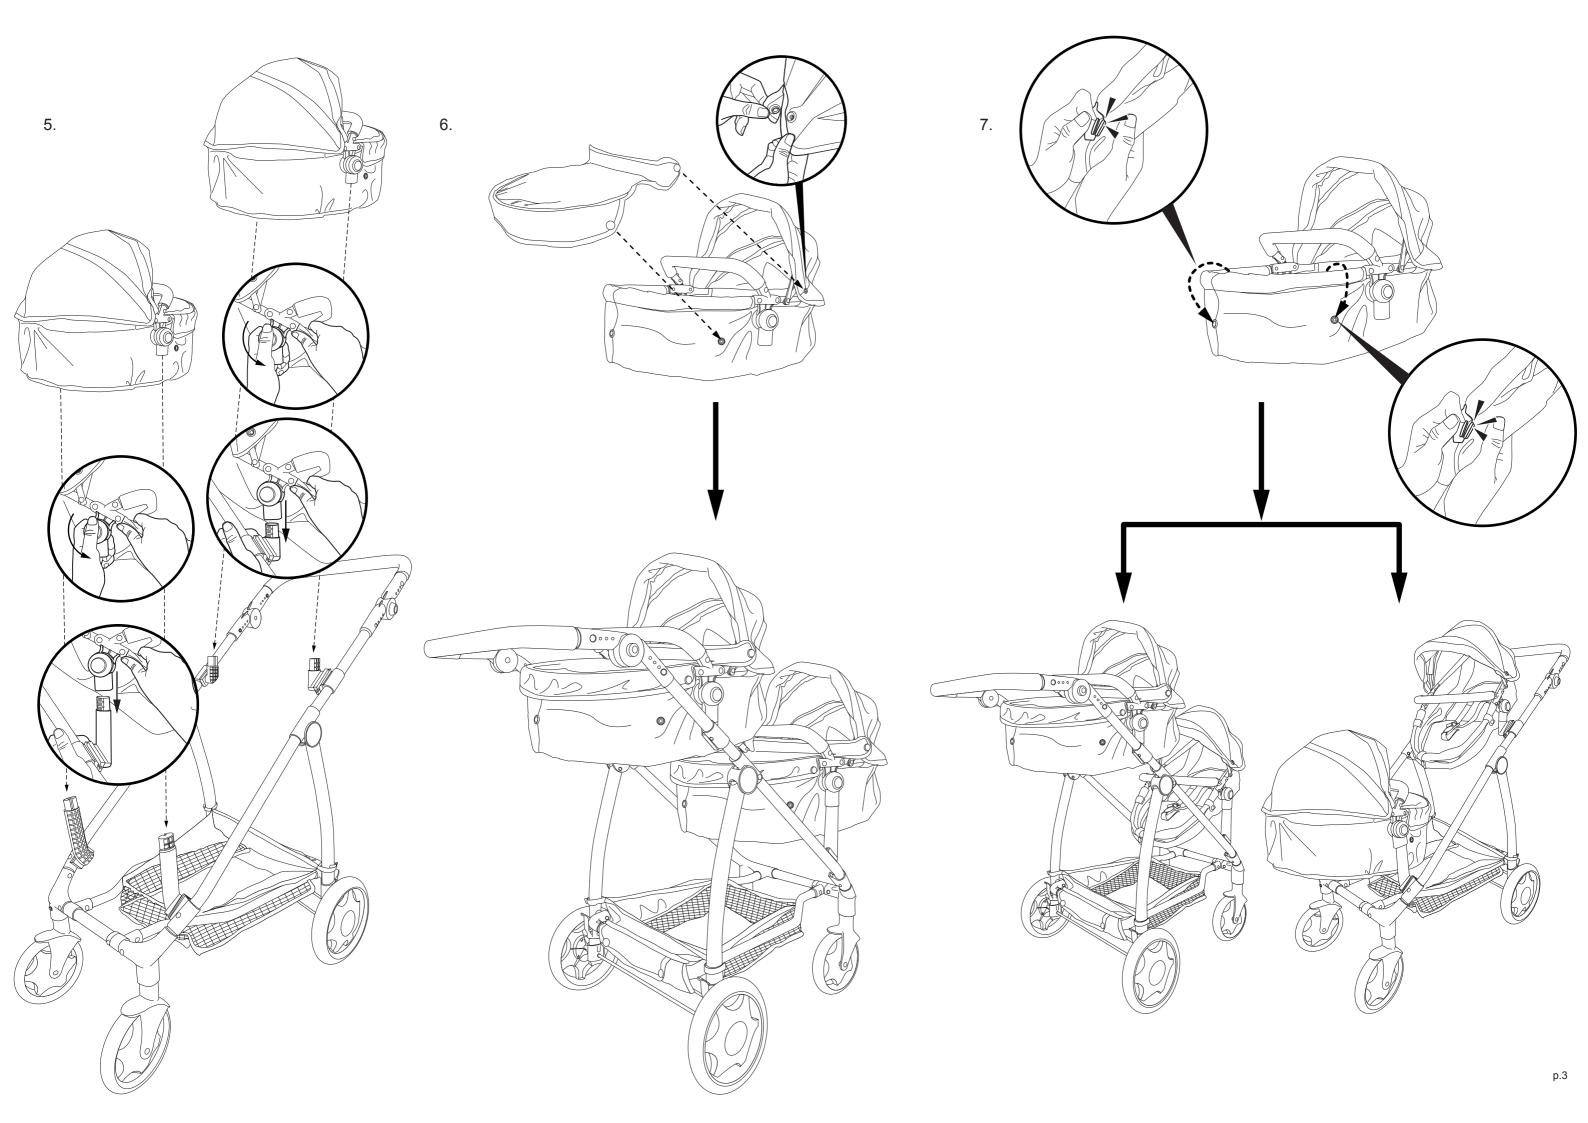

## DELUXE DOUBLE PRAM

## Safety Notes

WARNING: CHOKING HAZARD - Small parts, not suitable for children under 3 years. CAUTION: This item is a toy and should only be used with dolls. Not suitable for babies, children or pets. Assembly must be carried out by adults only. Please check condition of item regularly, discontinue use of the item if excessive wear and tear is found. Keep these details for further reference. For safety reasons, remove all tags, labels and plastic fasteners before giving this toy to your child. Product may vary slightly from image shown.

## Care Notes

This fabric should not be machine-washed. Please wipe clean using a damp cloth with mild detergent if necessary.

MADE IN CHINA