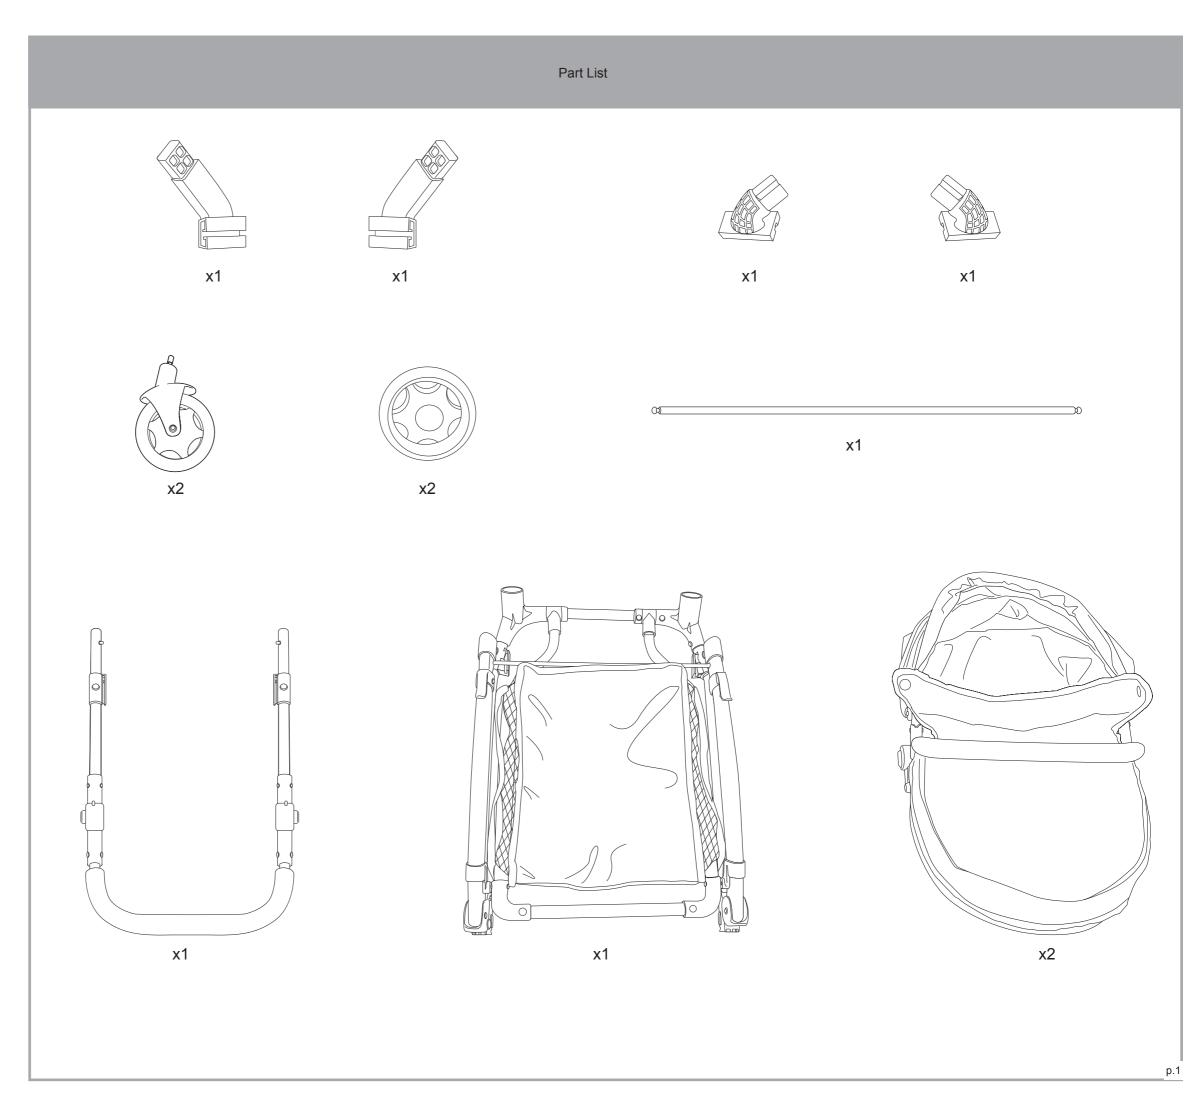

## DELUXE DOUBLE PRAM

## Safety Notes

WARNING: CHOKING HAZARD - Small parts, not suitable for children under 3 years. CAUTION: This item is a toy and should only be used with dolls. Not suitable for babies, children or pets. Assembly must be carried out by adults only. Please check condition of item regularly, discontinue use of the item if excessive wear and tear is found. Keep these details for further reference. For safety reasons, remove all tags, labels and plastic fasteners before giving this toy to your child. Product may vary slightly from image shown.

## Care Notes

This fabric should not be machine-washed. Please wipe clean using a damp cloth with mild detergent if necessary.

MADE IN CHINA