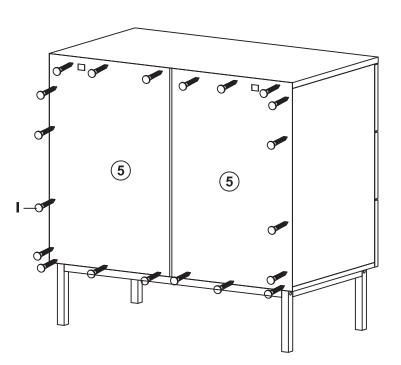

L |         | 2pcs  |
|           | М | M4mm      | 1рс   |                                                |   | 1        |       |         |   | 1       |       |

# 2 Parts List

| 1 1pc     | 2 1pc   | 3 1pc    | 4 1pc     |  |  |
|-----------|---------|----------|-----------|--|--|
|           |         |          |           |  |  |
| 5 1pc     | 6 1pc   | 7 3pcs   | 8 3pcs    |  |  |
|           |         |          |           |  |  |
| 9 3pcs    | 10 3pcs | 11) 3pcs | (12) 3pcs |  |  |
|           |         | (15) -2  | 16-1 16-2 |  |  |
| (13) 2pcs | 14 2pcs | 15 3pcs  | 16 3pcs   |  |  |



STEP 2 **D - □ × 24** 



# STEP 3 A - \*-- × 4 B - \$ × 4





STEP 5 [C - - - × 4 E - - × 4 ]



STEP 6 G - 8 × 4 M - × 1



## STEP 7 F - 8 M - × 1



## STEP 8



STEP 9 1- **✓× 20** 







#### TOPPLING FURNITURE WARNING:

- It is strongly recommended that this product is permanently fixed to the wall.
- Please seek professional advice if you are in doubt of what fixing device to use.
- Regularly check that anchors are securely maintained.
- Stability of tall items may be affected by thick pile carpet or uneven floors .
- Do not place unanchored televisions on furniture .

**CAUTION:** for your safety when attaching the anchor fixings, please note the following:

 Check any electrical wires or plumbing inside the wall before drilling any holes (if you are unsure please seek professional advice from a qualified tradesperson).



WARNING: PLEASE SECURE YOUR FURNITURE WITH THE SUPPLIED WALL FIXING. SCAN THE CODE FOR MORE INFORMATION.