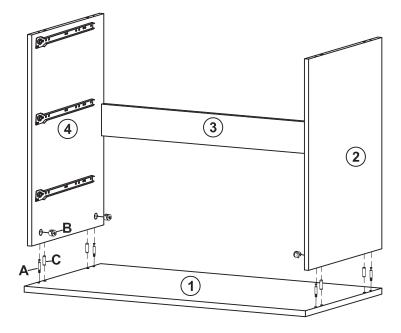

# STEP 3 A - \*-- × 4 B - \$ × 4

STEP 5 [C - - - × 4 E - - × 4 ]

STEP 6 G - 8 × 4 M - × 1