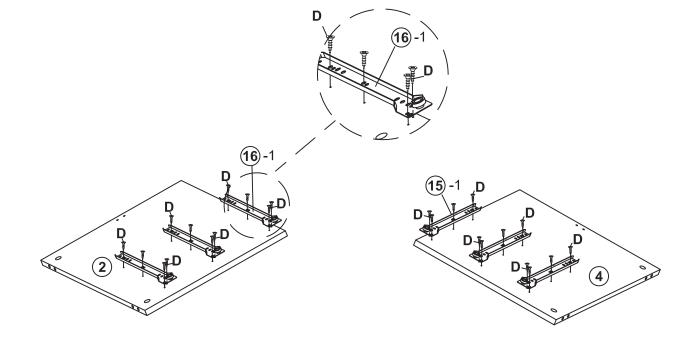

| 3pcs  | O       | I | Ø2x16mm | 20pcs |
|           | J | M4x12mm   | 8pcs  |                                                | K | Ø6x30mm  | 2pcs  | 0 0     | L |         | 2pcs  |
|           | М | M4mm      | 1рс   |                                                |   | 1        |       |         |   | 1       |       |

# 2 Parts List

| 1 1pc     | 2 1pc   | 3 1pc    | 4 1pc     |  |  |
|-----------|---------|----------|-----------|--|--|
|           |         |          |           |  |  |
| 5 1pc     | 6 1pc   | 7 3pcs   | 8 3pcs    |  |  |
|           |         |          |           |  |  |
| 9 3pcs    | 10 3pcs | 11) 3pcs | (12) 3pcs |  |  |
|           |         | (15) -2  | 16-1 16-2 |  |  |
| (13) 2pcs | 14 2pcs | 15 3pcs  | 16 3pcs   |  |  |



STEP 2 **D - □ × 24** 



# STEP 3 A - \*-- × 4 B - \$ × 4





STEP 5 [C - - - × 4 E - - × 4 ]



STEP 6 G - 8 × 4 M - × 1



## STEP 7 F - 8 M - × 1



## STEP 8



STEP 9 1- **✓× 20** 







#### TOPPLING FURNITURE WARNING:

- It is strongly recommended that this product is permanently fixed to the wall.
- Please seek professional advice if you are in doubt of what fixing device to use.
- Regularly check that anchors are securely maintained.
- Stability of tall items may be affected by thick pile carpet or uneven floors .
- Do not place unanchored televisions on furniture .

**CAUTION:** for your safety when attaching the anchor fixings, please note the following:

 Check any electrical wires or plumbing inside the wall before drilling any holes (if you are unsure please seek professional advice from a qualif