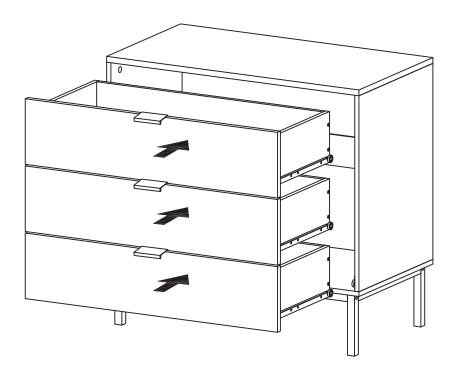

x30mm  | 2pcs  | 0 0     | L |         | 2pcs  |
|           | М | M4mm      | 1рс   |                                                |   | 1        |       |         |   | 1       |       |

# 2 Parts List

| 1 1pc     | 2 1pc   | 3 1pc    | 4 1pc     |  |  |
|-----------|---------|----------|-----------|--|--|
|           |         |          |           |  |  |
| 5 1pc     | 6 1pc   | 7 3pcs   | 8 3pcs    |  |  |
|           |         |          |           |  |  |
| 9 3pcs    | 10 3pcs | 11) 3pcs | (12) 3pcs |  |  |
|           |         | (15) -2  | 16-1 16-2 |  |  |
| (13) 2pcs | 14 2pcs | 15 3pcs  | 16 3pcs   |  |  |



STEP 2 **D - □ × 24** 



# STEP 3 A - \*-- × 4 B - \$ × 4





STEP 5 [C - - - × 4 E - - × 4 ]



STEP 6 G - 8 × 4 M - × 1



## STEP 7 F - 8 M - × 1



## STEP 8



STEP 9 1- **✓× 20** 







#### TOPPLING FURNITURE WARNING:

- It is strongly recommended that this product is permanently fixed to the wall.
- Please seek professional advice if you are in doubt of what fixing device to use.
- Regularly check that anchors are securely maintained.
- Stability of tall items may be affected by thick pile carpet or uneven floors .
- Do not place unanchored televisions on furniture .

**CAUTION:** for your safety when attaching the anchor fixings, please note the following:

 Check any electrical wires or plumbing inside the wall before drilling any holes (if you are unsure please seek professional advice from a qualified tradesperson).



WARNING: PLEASE SECURE YOUR FURNITURE WITH THE SUPPLIED WALL FIXING. SCAN THE CODE FOR MORE INFORMATION.