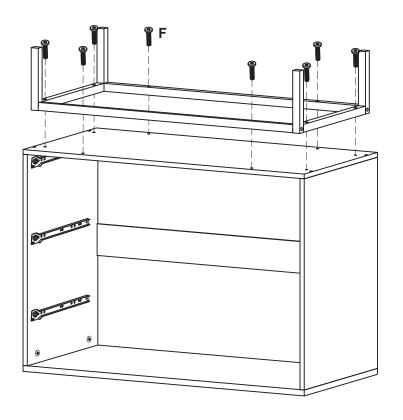

| K | Ø6x30mm  | 2pcs  | 0 0     | L |         | 2pcs  |
|           | М | M4mm      | 1рс   |                                                |   | 1        |       |         |   | 1       |       |

# 2 Parts List

| 1 1pc     | 2 1pc   | 3 1pc    | 4 1pc     |  |  |
|-----------|---------|----------|-----------|--|--|
|           |         |          |           |  |  |
| 5 1pc     | 6 1pc   | 7 3pcs   | 8 3pcs    |  |  |
|           |         |          |           |  |  |
| 9 3pcs    | 10 3pcs | 11) 3pcs | (12) 3pcs |  |  |
|           |         | (15) -2  | 16-1 16-2 |  |  |
| (13) 2pcs | 14 2pcs | 15 3pcs  | 16 3pcs   |  |  |



STEP 2 **D - □ × 24** 



# STEP 3 A - \*-- × 4 B - \$ × 4





STEP 5 [C - - - × 4 E - - × 4 ]



STEP 6 G - 8 × 4 M - × 1



## STEP 7 F - 8 M - × 1



## STEP 8



STEP 9 1- **✓× 20** 







#### TOPPLING FURNITURE WARNING:

- It is strongly recommended that this product is permanently fixed to the wall.
- Please seek professional advice if you are in doubt of what fixing device to use.
- Regularly check that anchors are securely maintained.
- Stability of tall items may be affected by thick pile carpet or uneven floors .
- Do not place unanchored televisions on furniture .

**CAUTION:** for your safety when attaching the anchor fixings, please note the following:

 Check any electrical wires or plumbing inside the wall before drilling any holes (if you are unsure please seek professional advice from a qualified tradesperson).



WARNING: PLEASE SECURE YOUR FURNITURE WITH THE SUPPLIED WALL FIXING. SCAN THE CODE FOR MORE INFORMATION.