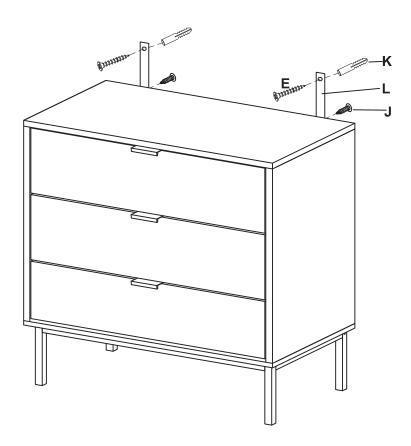

# STEP 3 A - \*-- × 4 B - \$ × 4

STEP 5 [C - - - × 4 E - - × 4 ]

STEP 6 G - 8 × 4 M - × 1

## STEP 7 F - 8 M - × 1