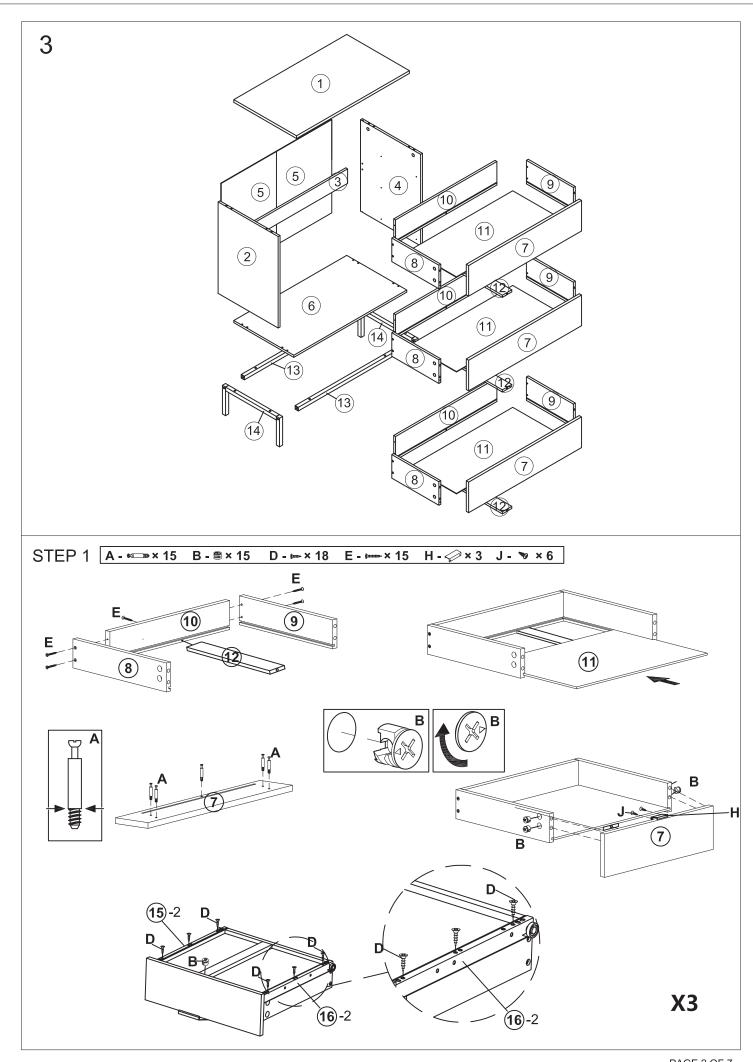

# 2 Parts List

| 1 1pc     | 2 1pc   | 3 1pc    | 4 1pc     |  |  |
|-----------|---------|----------|-----------|--|--|
|           |         |          |           |  |  |
| 5 1pc     | 6 1pc   | 7 3pcs   | 8 3pcs    |  |  |
|           |         |          |           |  |  |
| 9 3pcs    | 10 3pcs | 11) 3pcs | (12) 3pcs |  |  |
|           |         | (15) -2  | 16-1 16-2 |  |  |
| (13) 2pcs | 14 2pcs | 15 3pcs  | 16 3pcs   |  |  |

STEP 2 **D - □ × 24** 