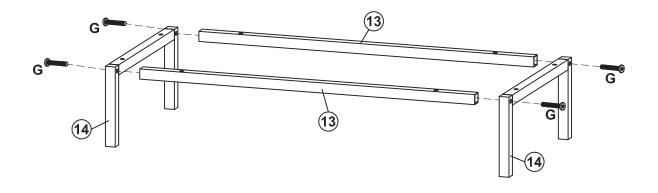

# STEP 3 A - \*-- × 4 B - \$ × 4

STEP 5 [C - - - × 4 E - - × 4 ]

STEP 6 G - 8 × 4 M - × 1