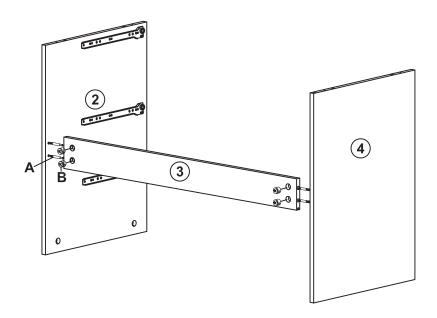

# STEP 3 A - \*-- × 4 B - \$ × 4

STEP 5 [C - - - × 4 E - - × 4 ]

STEP 6 G - 8 × 4 M - × 1