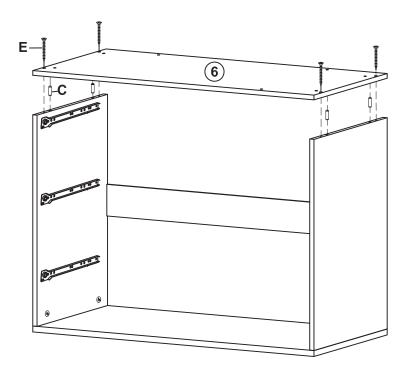

# STEP 3 A - \*-- × 4 B - \$ × 4

STEP 5 [C - - - × 4 E - - × 4 ]

STEP 6 G - 8 × 4 M - × 1