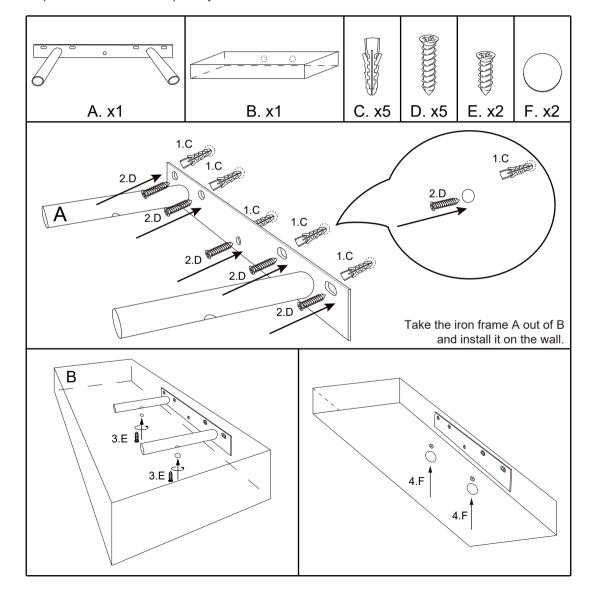

## K: 43160846 | T: 68780401 FLOATING SHELF WHITE 110CM

Please read instructions carefully. Be sure you have all parts before you begin to assemble. Assemble furniture on a clean, flat surface such as carpet to avoid scratching.