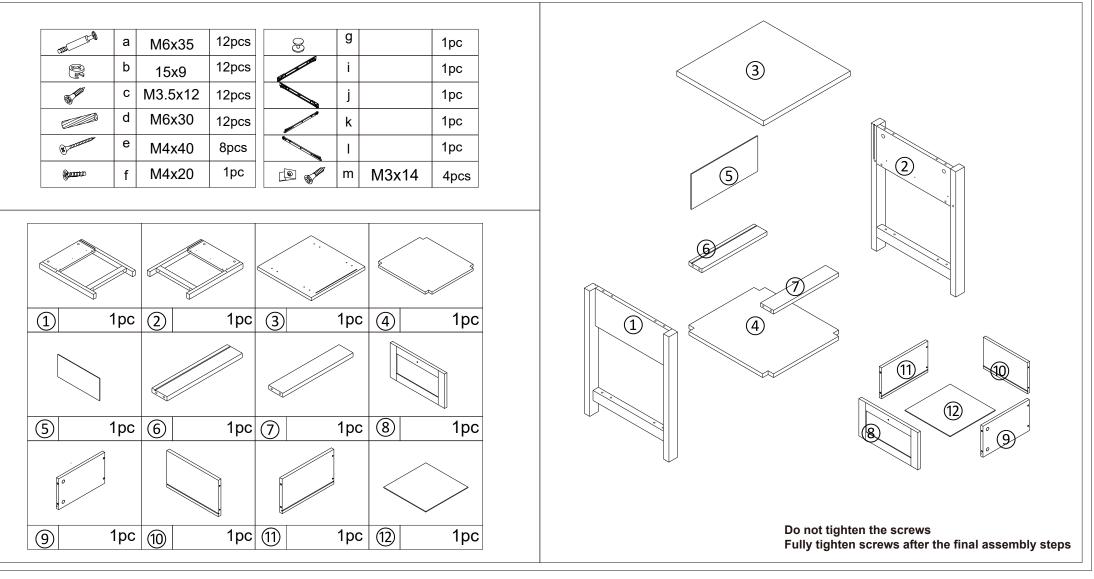

## Assembly Instructions 43161201 HAVEN BEDSIDE TABLE OO

**CARE INSTRUCTIONS:** WIPE CLEAN WITH A SOFT CLOTH. NEVER USE SCOURERS, ABRASIVES OR CHEMICAL SOLVENTS. KEEP AWAY FROM MOISTURE AND DIRECT SUNLIGHT. STORE IN A DRY PLACE FOR INDOOR USE ONLY.

**WARNING:** DO NOT STAND, SIT OR LEAN ON THE UNIT. DO NOT USE THIS UNIT AS A STEP LADDER. ENSURE THIS UNIT IS USED ONLY ON A FLAT SURFACE. DO NOT USE THIS UNIT UNLESS ALL BOLTS AND SCREWS ARE FIRMLY SECURED. DO NOT PLACE HOT OBJECTS SUCH AS COFFEE CUPS DIRECTLY ON THE SURFACE OF THIS FURNITURE ITEM. THIS ITEM IS FOR STORAGE PURPOSE ONLY. CONTAINS SMALL PARTS. IT IS TO BE ASSEMBLED BY AN ADULT. FAILURE TO FOLLOW THESE WARNINGS COULD RESULT IN SERIOUS INJURY.

MAXIMUM SAFE LOAD: TOP 10KGS, SHELF 5KGS, DRAWER 5KGS.