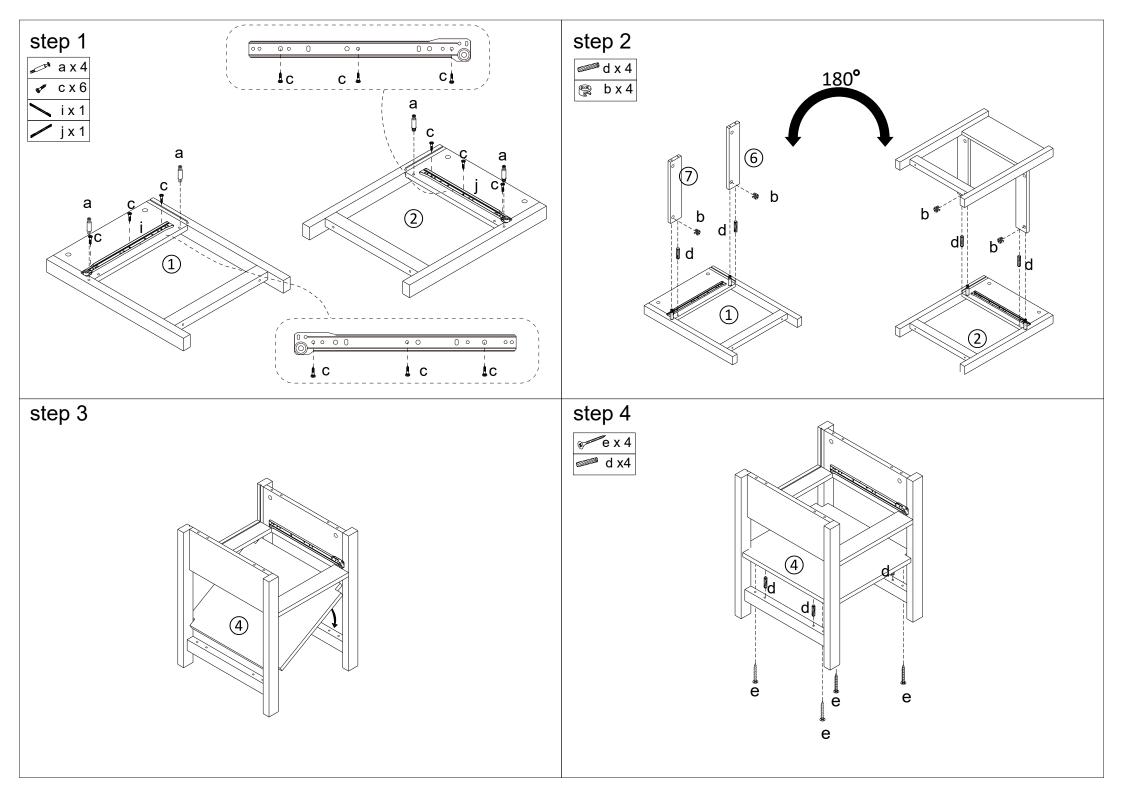

## Assembly Instructions 43161201 HAVEN BEDSIDE TABLE OO

**CARE INSTRUCTIONS:** WIPE CLEAN WITH A SOFT CLOTH. NEVER USE SCOURERS, ABRASIVES OR CHEMICAL SOLVENTS. KEEP AWAY FROM MOISTURE AND DIRECT SUNLIGHT. STORE IN A DRY PLACE FOR INDOOR USE ONLY.

**WARNING:** DO NOT STAND, SIT OR LEAN ON THE UNIT. DO NOT USE THIS UNIT AS A STEP LADDER. ENSURE THIS UNIT IS USED ONLY ON A FLAT SURFACE. DO NOT USE THIS UNIT UNLESS ALL BOLTS AND SCREWS ARE FIRMLY SECURED. DO NOT PLACE HOT OBJECTS SUCH AS COFFEE CUPS DIRECTLY ON THE SURFACE OF THIS FURNITURE ITEM. THIS ITEM IS FOR STORAGE PURPOSE ONLY. CONTAINS SMALL PARTS. IT IS TO BE ASSEMBLED BY AN ADULT. FAILURE TO FOLLOW THESE WARNINGS COULD RESULT IN SERIOUS INJURY.

MAXIMUM SAFE LOAD: TOP 10KGS, SHELF 5KGS, DRAWER 5KGS.