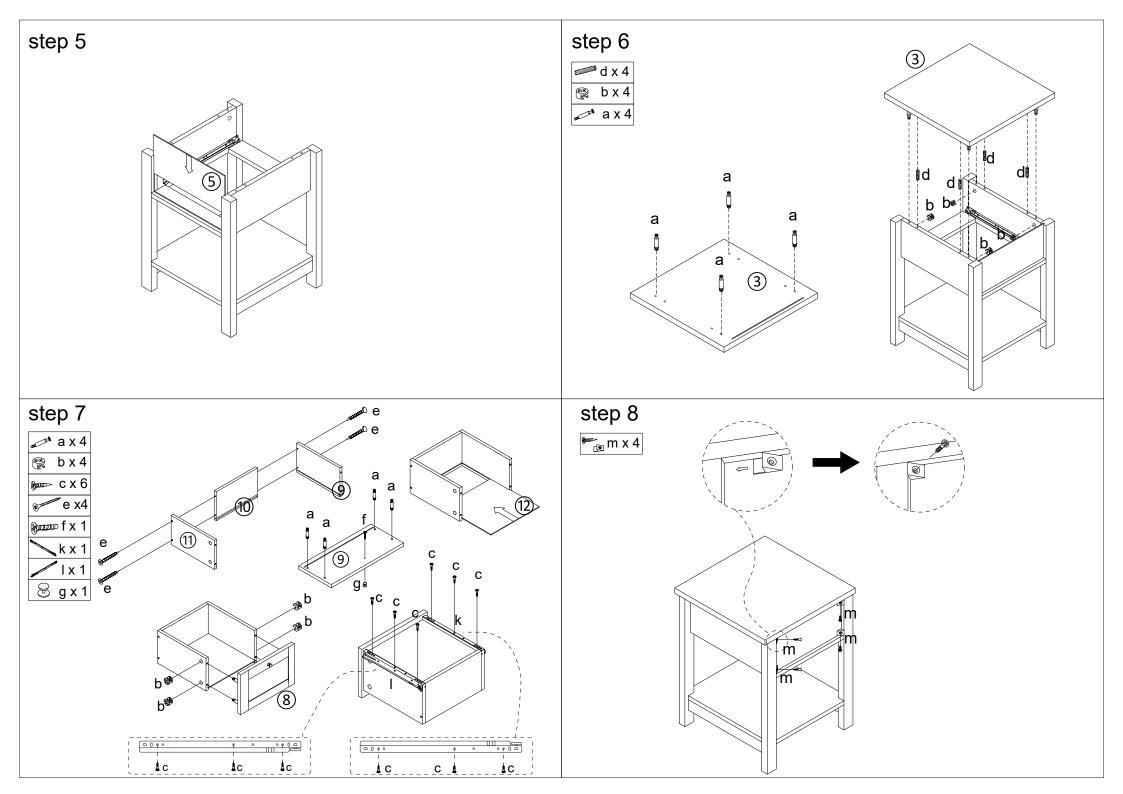

## Assembly Instructions 43161201 HAVEN BEDSIDE TABLE OO

**CARE INSTRUCTIONS:** WIPE CLEAN WITH A SOFT CLOTH. NEVER USE SCOURERS, ABRASIVES OR CHEMICAL SOLVENTS. KEEP AWAY FROM MOISTURE AND DIRECT SUNLIGHT. STORE IN A DRY PLACE FOR INDOOR USE ONLY.

**WARNING:** DO NOT STAND, SIT OR LEAN ON THE UNIT. DO NOT USE THIS UNIT AS A STEP LADDER. ENSURE THIS UNIT IS USED ONLY ON A FLAT SURFACE. DO NOT USE THIS UNIT UNLESS ALL BOLTS AND SCREWS ARE FIRMLY SECURED. DO NOT PLACE HOT OBJECTS SUCH AS COFFEE CUPS DIRECTLY ON THE SURFACE OF THIS FURNITURE ITEM. THIS ITEM IS FOR STORAGE PURPOSE ONLY. CONTAINS SMALL PARTS. IT IS TO BE ASSEMBLED BY AN ADULT. FAILURE TO FOLLOW THESE WARNINGS COULD RESULT IN SERIOUS INJURY.

MAXIMUM SAFE LOAD: TOP 10KGS, SHELF 5KGS, DRAWER 5KGS.