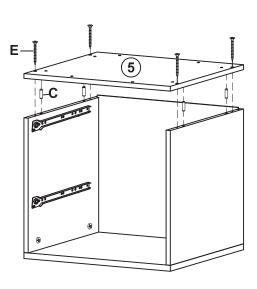

STEP 2 **D - № × 16** 

STEP 3 A - \*----×4 B - \*\* \* 4 C - \*---×4

STEP 4 C - - × 4 E - + × 4

STEP 5 G - 8 × 4 J - / × 1 STEP 6 F-8 3 J- ~ × 1 12 STEP 7 STEP 8 D- \*\* 4 I- & × 4