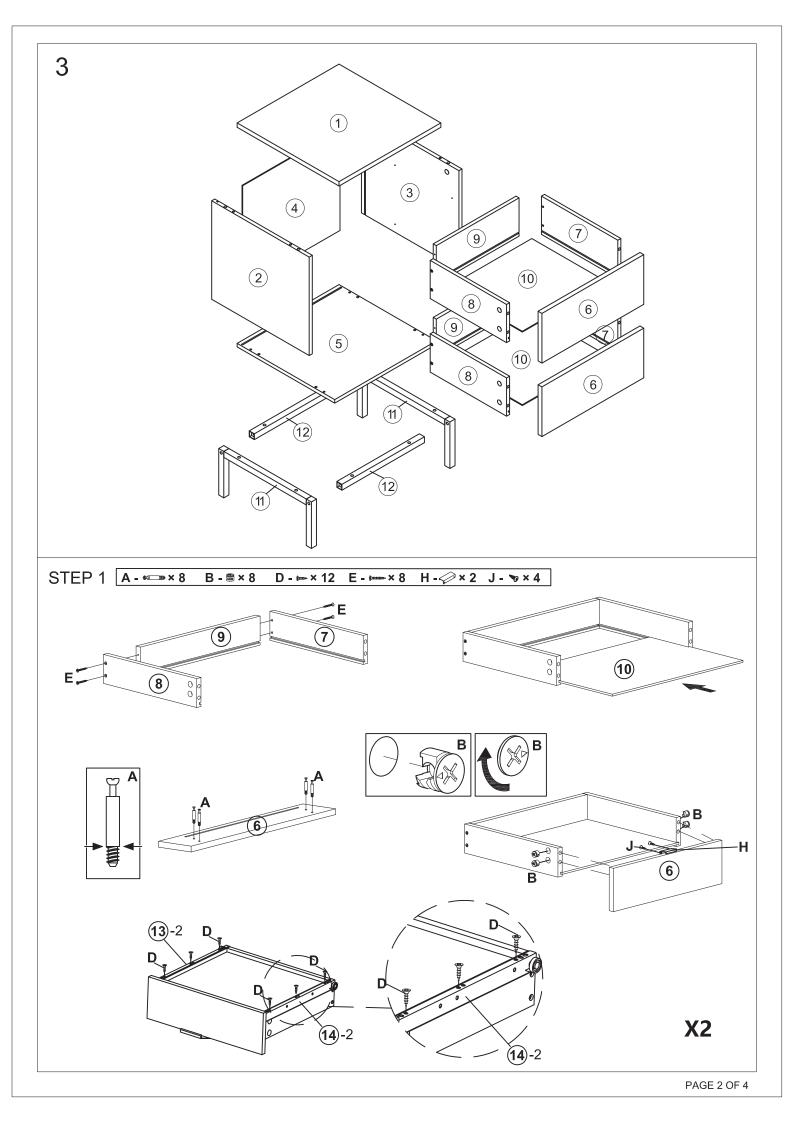

## 2 Parts List

| e e |      |     |             |     |      |     |      |  |
|-----|------|-----|-------------|-----|------|-----|------|--|
| 1   | 1pc  | 2   | 1pc         | 3   | 1pc  | 4   | 1pc  |  |
|     |      |     |             |     |      |     |      |  |
| 5   | 1pc  | 6   | 2pcs        | 7   | 2pcs | 8   | 2pcs |  |
|     |      |     |             |     |      |     |      |  |
| 9   | 2pcs | 10  | 2pcs        | 11) | 2pcs | 12) | 2pcs |  |
| (   | 3)-1 | Œ   | A)-1 (14)-2 |     |      |     |      |  |
| 13) | 2pcs | 14) | 2pcs        |     |      |     |      |  |

STEP 2 **D - № × 16** 

STEP 3 A - \*----×4 B - \*\* \* 4 C - \*---×4

STEP 4 C - - × 4 E - + × 4

STEP 5 G - 8 × 4 J - / × 1 STEP 6 F-8 3 J- ~ × 1 12 STEP 7 STEP 8 D- \*\* 4 I- & × 4