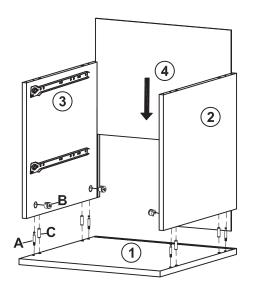

STEP 2 **D - № × 16** 

STEP 3 A - \*----×4 B - \*\* \* 4 C - \*---×4

STEP 4 C - - × 4 E - + × 4

STEP 5 G - 8 × 4 J - / × 1 STEP 6 F-8 3 J- ~ × 1 12 STEP 7 STEP 8 D- \*\* 4 I- & × 4