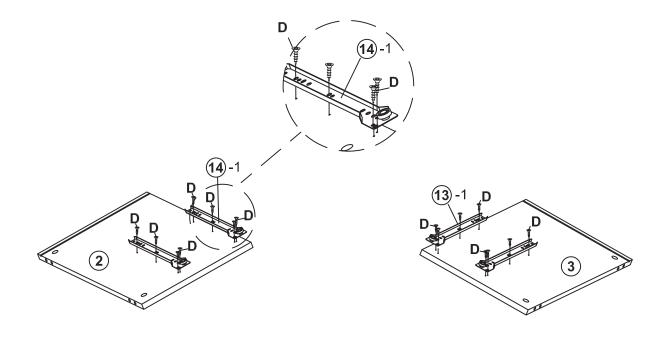

## 2 Parts List

| e e |      |     |             |     |      |     |      |  |
|-----|------|-----|-------------|-----|------|-----|------|--|
| 1   | 1pc  | 2   | 1pc         | 3   | 1pc  | 4   | 1pc  |  |
|     |      |     |             |     |      |     |      |  |
| 5   | 1pc  | 6   | 2pcs        | 7   | 2pcs | 8   | 2pcs |  |
|     |      |     |             |     |      |     |      |  |
| 9   | 2pcs | 10  | 2pcs        | 11) | 2pcs | 12) | 2pcs |  |
| (   | 3)-1 | Œ   | A)-1 (14)-2 |     |      |     |      |  |
| 13) | 2pcs | 14) | 2pcs        |     |      |     |      |  |