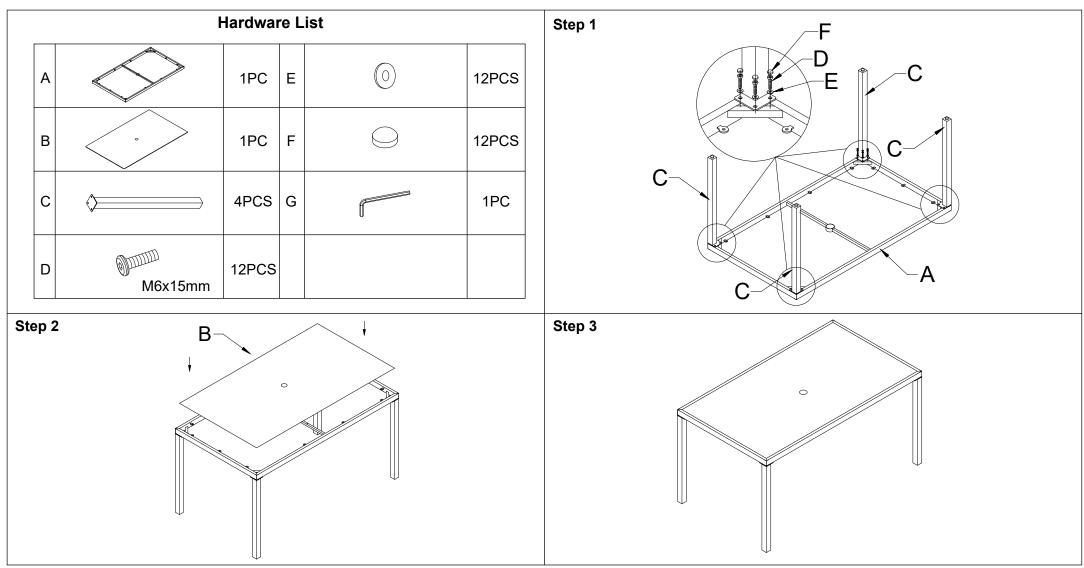

## **Assembly Instructions**

CARE INSTRUCTION: REMOVE ALL PARTS FROM THE CARTON. BE SURE YOU HAVE ALL PARTS BEFORE YOU START ASSEMBLING. PLACE ALL PARTS ON THE CLEAN AND FLAT SOFT SURFACE, SUCH AS CARPET OR RUG TO PREVENT FROM BEING SCRATCHED.

WARNING: DO NOT PLACE VERY HOT OR VERY COLD ITEMS ON THE GLASS SURFACE UNLESS ADEQUATELY THICK TABLE MATS ARE USED TO PREVENT SUCH ITEMS FROM COMING INTO CONTACT WITH THE GLASS. DO NOT SIT OR STAND UPON THE GLASS SURFACE. DO NOT USE GLASS AS A CHOPPING SURFACE. DO NOT STRIKE THE GLASS WITH HARD OR POINTED ITEMS. DO NOT USE WASHING POWDERS OR ANY OTHER SUBSTANCES CONTAINING ABRASIVES AS THESE MAY SCRATCH THE GLASS SURFACE. DO NOT FULL TIGHTEN ALL SCREWS UNTIL ALL HAVE BEEN COMPLETED. DO NOT USE THIS UNIT UNLESS ALL BOLTS, SCREWS AND KNOBS ARE FIRMLY SECURED. FOR DOMESTIC USE ONLY. FAILURE TO FOLLOW THESE WARNINGS COULD RESULT IN SERIOUS INJURY.

**MAXIMUM SAFE LOAD WEIGHT: 50KG** 