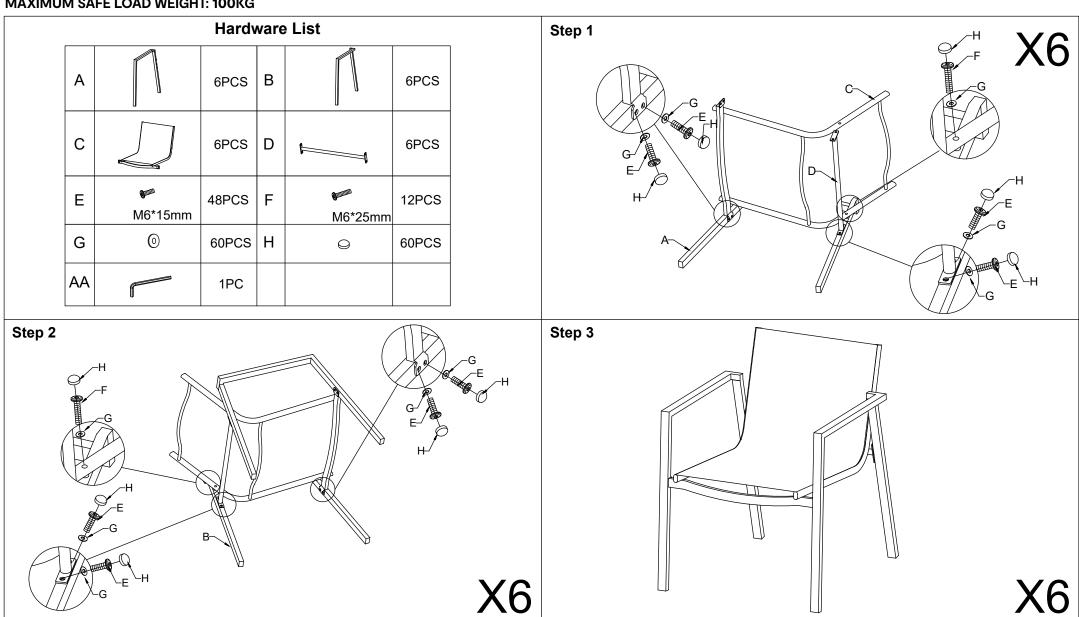

## **Assembly Instructions**

CARE INSTRUCTION: REMOVE ALL PARTS FROM THE CARTON. BE SURE YOU HAVE ALL PARTS BEFORE YOU START ASSEMBLING. PLACE ALL PARTS ON THE CLEAN AND FLAT SOFT SURFACE, SUCH AS CARPET OR RUG TO PREVENT FROM BEING SCRATCHED.

WARNING: DO NOT STAND ON THE CHAIR. DO NOT USE THE CHAIR AS A STEP LADDER. DO NOT SIT ON THE ARMREST. DO NOT FULL TIGHTEN ALL SCREWS UNTIL ALL HAVE BEEN COMPLETED. DO NOT USE THIS UNIT UNLESS ALL BOLTS, SCREWS AND KNOBS ARE FIRMLY SECURED .FOR DOMESTIC USE ONLY. FAILURE TO FOLLOW THESE WARNINGS COULD RESULT IN SERIOUS INJURY.

## **MAXIMUM SAFE LOAD WEIGHT: 100KG**