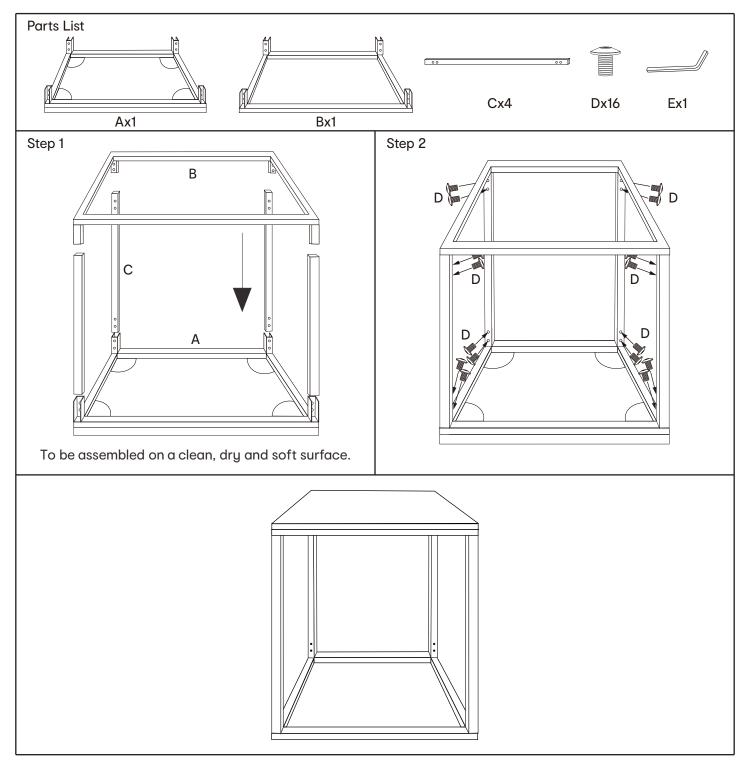

## Assembly Instructions 43217663 Soho Marble Side Table

**WARNING:** THIS PRODUCT CONTAINS SMALL PARTS AND SHARP POINTS, KEEP AWAY FROM CHILDREN AND BABIES. ADULT ASSEMBLY REQUIRED. DO NOT STAND, SIT OR LEAN ON THIS TABLE. DO NOT USE THE TABLE AS A CHOPPING SURFACE. DO NOT KNOCK OR DRAG THE PRODUCT. DO NOT USE THE TABLE UNLESS ALL SCREWS ARE FIRMLY SECURED. USE ONLY ON A FLAT SURFACE. FAILURE TO FOLLOW THESE WARNINGS COULD RESULT IN SERIOUS INJURY.

**CARE INSTRUCTIONS:** WIPE CLEAN WITH A SOFT DAMP CLOTH. DO NOT USE ABRASIVE MATERIALS AND SOLVENTS. FOR INDOOR AND DOMESTIC USE.

## MAXIMUM LOADING WEIGHT: 15KG