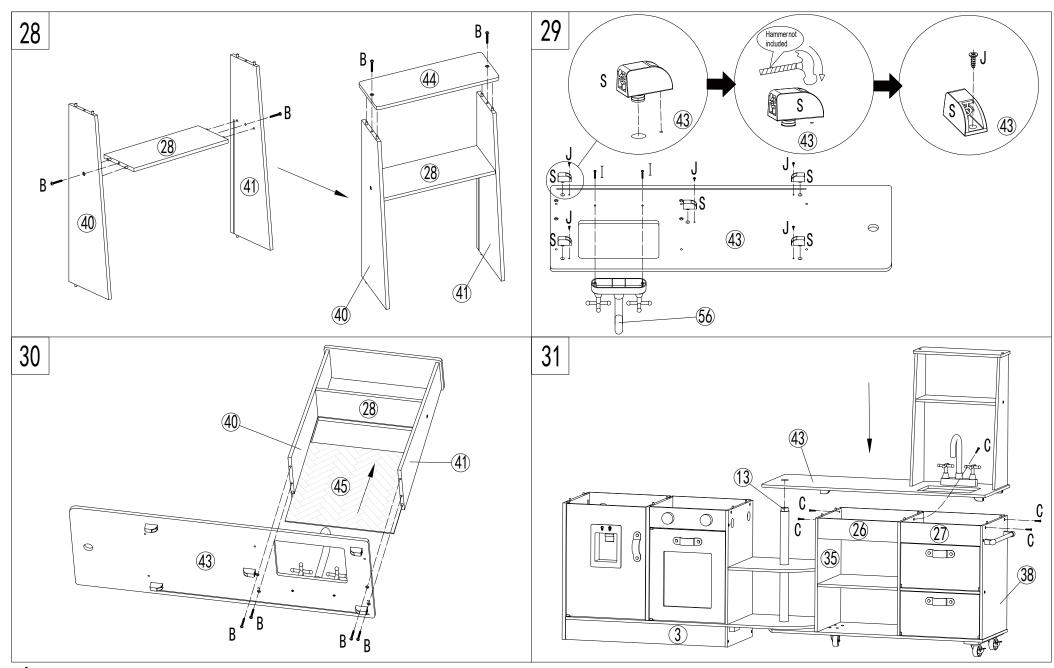

# **⚠ WARNING**

CAUTION: CLEAN THE COOKWARE AND UTENSILS THOROUGHLY BEFORE AND AFTER USE. PRODUCT IS A TOY, INTENDED FOR ROLE PLAY ONLY.

CAUTION: PLEASE CHECK CONDITION OF PRODUCT REGULARLY, AS SCREWS MAY LOOSEN WITH USE OVER TIME. TIGHTEN SCREW FITTINGS IF NECESSARY.

WARNING: PLEASE SECURE THIS PRODUCT WITH THE SUPPLIED WALL FIXING. IT IS STRONGLY RECOMMENDED THAT THIS PRODUCT IS PERMANENTLY FIXED TO THE WALL. PLEASE SEEK PROFESSIONAL ADVICE IF YOU ARE IN DOUBT OF WHAT FIXING DEVICE TO USE. REGULARLY CHECK THE ANCHOR IS SECURELY MAINTAINED.

CAUTION: FOR YOUR SAFETY WHEN ATTACHING THE ANCHOR FIXINGS, PLEASE CHECK ANY ELECTRICAL WIRES OR PLUMBING INSIDE THE WALL BEFORE DRILLING ANY HOLES.

WARNING: BATTERIES ARE TO BE INSERTED WITH THE CORRECT POLARITY (+ and -). DO NOT MIX DIFFERENT TYPES OF BATTERIES OR NEW AND USED BATTERIES. NON-RECHARGEABLE BATTERIES ARE NOT TO BE RECHARGED.