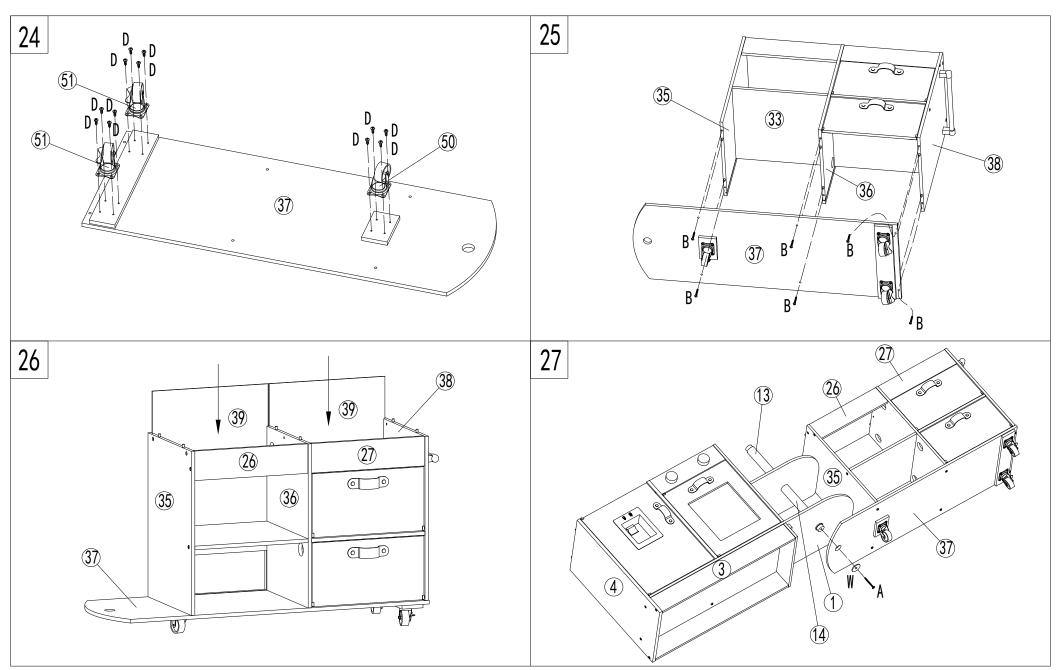

E ANCHOR IS SECURELY MAINTAINED.

CAUTION: FOR YOUR SAFETY WHEN ATTACHING THE ANCHOR FIXINGS, PLEASE CHECK ANY ELECTRICAL WIRES OR PLUMBING INSIDE THE WALL BEFORE DRILLING ANY HOLES.

WARNING: BATTERIES ARE TO BE INSERTED WITH THE CORRECT POLARITY (+ and -). DO NOT MIX DIFFERENT TYPES OF BATTERIES OR NEW AND USED BATTERIES. NON-RECHARGEABLE BATTERIES ARE NOT TO BE RECHARGED.

RECHARGEABLE BATTERIES SHOULD BE CHARGED UNDER ADULT SUPERVISION. RECHARGEABLE BATTERIES ARE TO BE REMOVED FROM THE TOY BEFORE BEING CHARGED. THE SUPPLY TERMINALS ARE NOT TO BE SHORT-CIRCUITED.

REMOVE BATTERIES FROM THE TOY WHEN NOT IN USE FOR EXTENDED TIME OR WHEN BATTERIES BECOME EXHAUSTED.

BATTERY INSTALLATION BY AN ADULT IS REQUIRED. DISPOSE OF BATTERIES RESPONSIBLY. DO NOT DISPOSE OF IN FIRE.

# **⚠** WARNING





CAUTION: CLEAN THE COOKWARE AND UTENSILS THOROUGHLY BEFORE AND AFTER USE. PRODUCT IS A TOY, INTENDED FOR ROLE PLAY ONLY.

CAUTION: PLEASE CHECK CONDITION OF PRODUCT REGULARLY, AS SCREWS MAY LOOSEN WITH USE OVER TIME. TIGHTEN SCREW FITTINGS IF NECESSARY.

WARNING: PLEASE SECURE THIS PRODUCT WITH THE SUPPLIED WALL FIXING. IT IS STRONGLY RECOMMENDED THAT THIS PRODUCT IS PERMANENTLY FIXED TO THE WALL. PLEASE SEEK PROFESSIONAL ADVICE IF YOU ARE IN DOUBT OF WHAT FIXING DEVICE TO USE. REGULARLY CHECK THE ANCHOR IS SECURELY MAINTAINED.

CAUTION: FOR YOUR SAFETY WHEN ATTACHING THE ANCHOR FIXINGS, PLEASE CHECK ANY ELECTRICAL WIRES OR PLUMBING INSIDE THE WALL BEFORE DRILLING ANY HOLES.

WARNING: BATTERIES ARE TO BE INSERTED WITH THE CORRECT POLARITY (+ and -). DO NOT MIX DIFFERENT TYPES OF BATTER