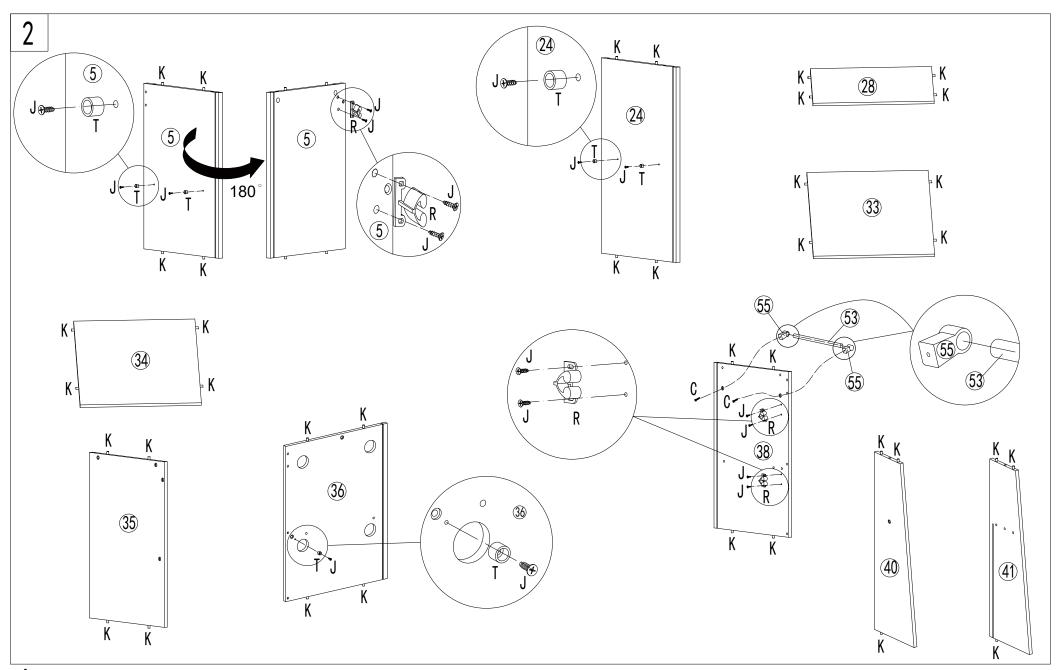

# **Assembly Instructions**

ADULT ASSEMBLY IS REQUIRED. HARDWARE CONTAINS SCREWS WITH SHARP POINTS. KEEP UNASSEMBLED PARTS OUT OF THE REACH OF SMALL CHILDREN.

CAUTION: CLEAN THE COOKWARE AND UTENSILS THOROUGHLY BEFORE AND AFTER USE. PRODUCT IS A TOY, INTENDED FOR ROLE PLAY ONLY.