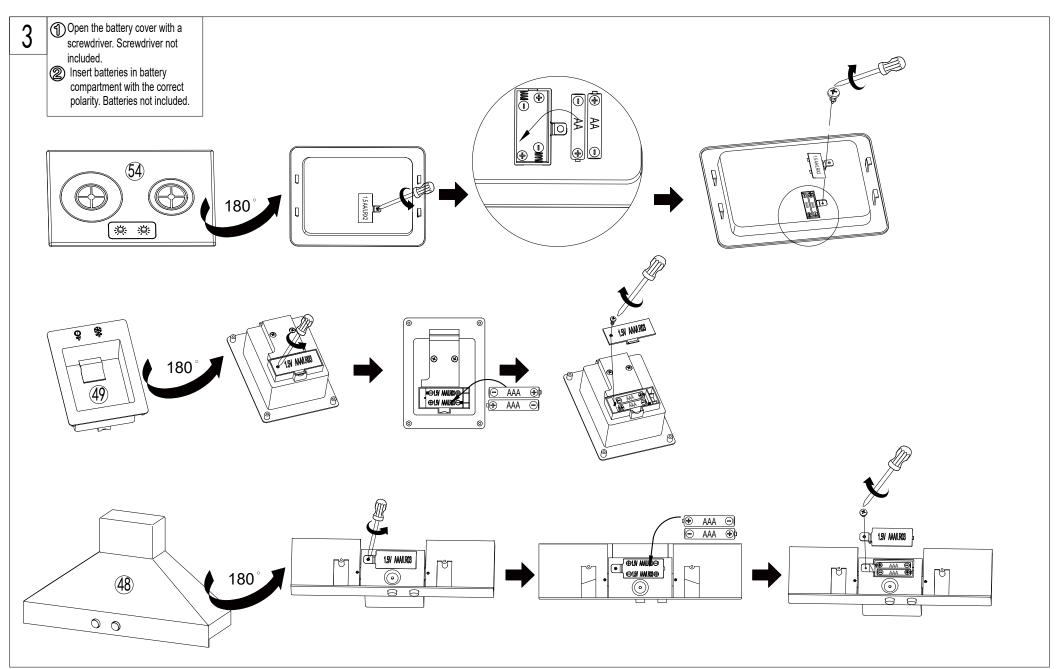

CAUTION: FOR YOUR SAFETY WHEN ATTACHING THE ANCHOR FIXINGS, PLEASE CHECK ANY ELECTRICAL WIRES OR PLUMBING INSIDE THE WALL BEFORE DRILLING ANY HOLES.

WARNING: BATTERIES ARE TO BE INSERTED WITH THE CORRECT POLARITY (+ and -). DO NOT MIX DIFFERENT TYPES OF BATTERIES OR NEW AND USED BATTERIES. NON-RECHARGEABLE BATTERIES ARE NOT TO BE RECHARGED.

RECHARGEABLE BATTERIES SHOULD BE CHARGED UNDER ADULT SUPERVISION. RECHARGEABLE BATTERIES ARE TO BE REMOVED FROM THE TOY BEFORE BEING CHARGED. THE SUPPLY TERMINALS ARE NOT TO BE SHORT-CIRCUITED.

REMOVE BATTERIES FROM THE TOY WHEN NOT IN USE FOR EXTENDED TIME OR WHEN BATTERIES BECOME EXHAUSTED.

BATTERY INSTALLATION BY AN ADULT IS REQUIRED. DISPOSE OF BATTERIES RESPONSIBLY. DO NOT DISPOSE OF IN FIRE.