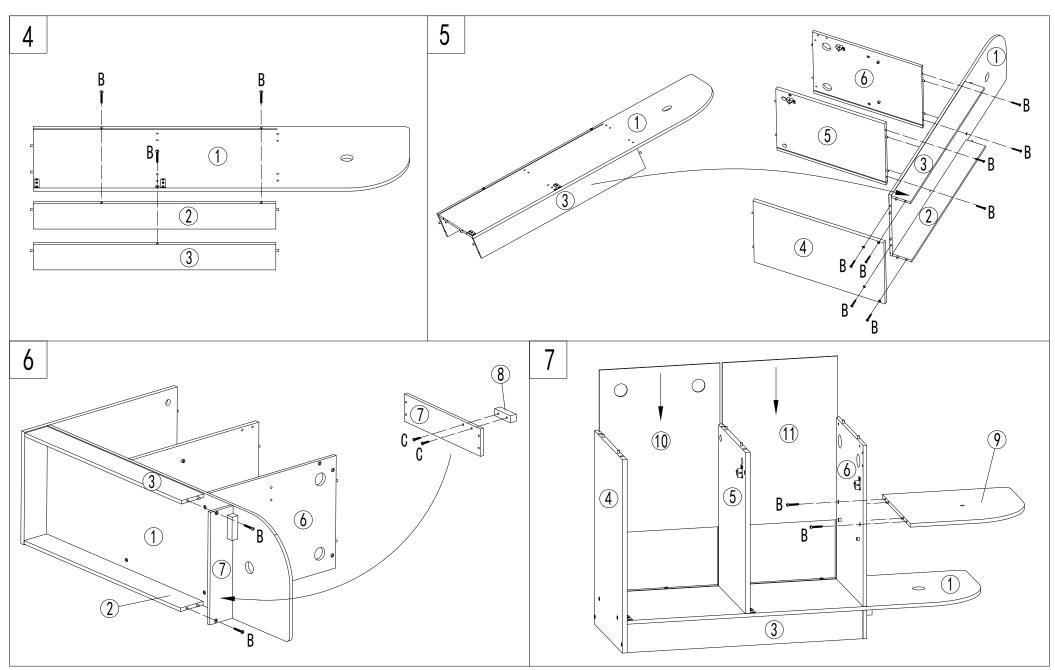

E ANCHOR IS SECURELY MAINTAINED.

CAUTION: FOR YOUR SAFETY WHEN ATTACHING THE ANCHOR FIXINGS, PLEASE CHECK ANY ELECTRICAL WIRES OR PLUMBING INSIDE THE WALL BEFORE DRILLING ANY HOLES.

WARNING: BATTERIES ARE TO BE INSERTED WITH THE CORRECT POLARITY (+ and -). DO NOT MIX DIFFERENT TYPES OF BATTERIES OR NEW AND USED BATTERIES. NON-RECHARGEABLE BATTERIES ARE NOT TO BE RECHARGED.

RECHARGEABLE BATTERIES SHOULD BE CHARGED UNDER ADULT SUPERVISION. RECHARGEABLE BATTERIES ARE TO BE REMOVED FROM THE TOY BEFORE BEING CHARGED. THE SUPPLY TERMINALS ARE NOT TO BE SHORT-CIRCUITED.

REMOVE BATTERIES FROM THE TOY WHEN NOT IN USE FOR EXTENDED TIME OR WHEN BATTERIES BECOME EXHAUSTED.

BATTERY INSTALLATION BY AN ADULT IS REQUIRED. DISPOSE OF BATTERIES RESPONSIBLY. DO NOT DISPOSE OF IN FIRE.

# **⚠** WARNING





CAUTION: CLEAN THE COOKWARE AND UTENSILS THOROUGHLY BEFORE AND AFTER USE. PRODUCT IS A TOY, INTENDED FOR ROLE PLAY ONLY.

CAUTION: PLEASE CHECK CONDITION OF PRODUCT REGULARLY, AS SCREWS MAY LOOSEN WITH USE OVER TIME. TIGHTEN SCREW FITTINGS IF NECESSARY.

WARNING: PLEASE SECURE THIS PRODUCT WITH THE SUPPLIED WALL FIXING. IT IS STRONGLY RECOMMENDED THAT THIS PRODUCT IS PERMANENTLY FIXED TO THE WALL. PLEASE SEEK PROFESSIONAL ADVICE IF YOU ARE IN DOUBT OF WHAT FIXING DEVICE TO USE. REGULARLY CHECK THE ANCHOR IS SECURELY MAINTAINED.

CAUTION: FOR YOUR SAFETY WHEN ATTACHING THE ANCHOR FIXINGS, PLEASE CHECK ANY ELECTRICAL WIRES OR PLUMBING INSIDE THE WALL BEFORE DRILLING ANY HOLES.

WARNING: BATTERIES ARE TO BE INSERTED WITH THE CORRECT POLARITY (+ and -). DO NOT MIX DIFFERENT TYPES OF BATTER