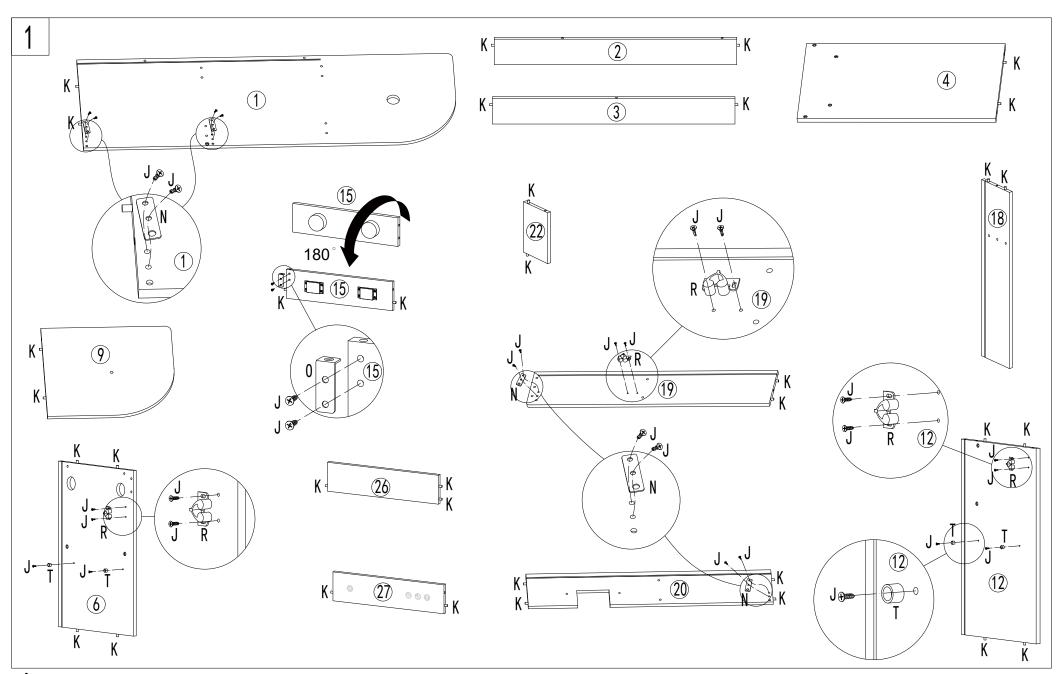

# **Assembly Instructions**

ADULT ASSEMBLY IS REQUIRED. HARDWARE CONTAINS SCREWS WITH SHARP POINTS. KEEP UNASSEMBLED PARTS OUT OF THE REACH OF SMALL CHILDREN.

CAUTION: CLEAN THE COOKWARE AND UTENSILS THOROUGHLY BEFORE AND AFTER USE. PRODUCT IS A TOY, INTENDED FOR ROLE PLAY ONLY.