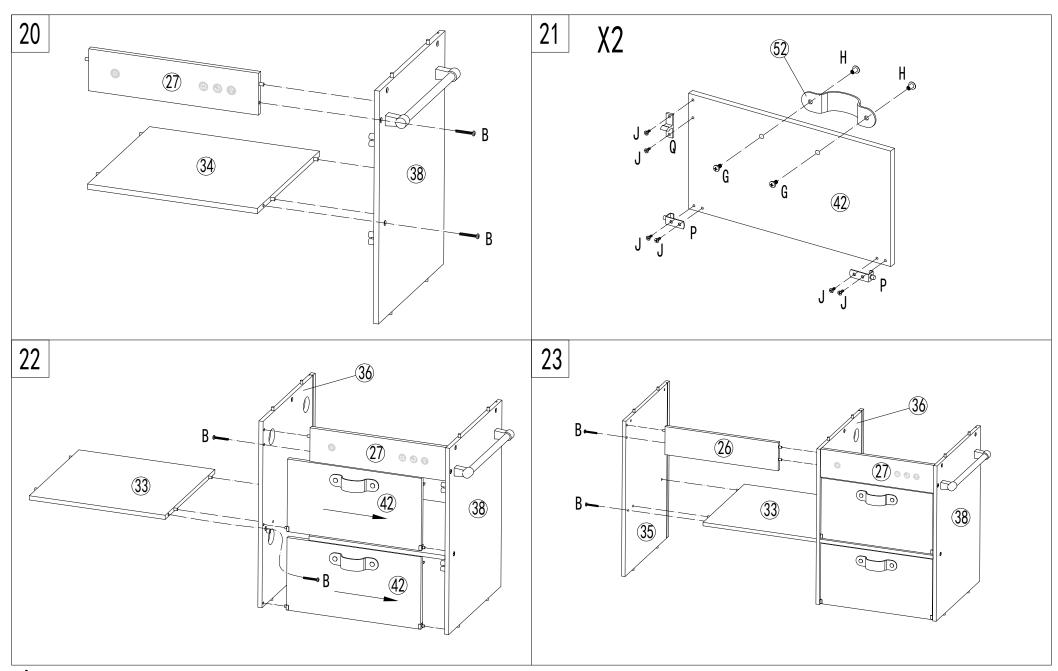

ANCHOR IS SECURELY MAINTAINED.

CAUTION: FOR YOUR SAFETY WHEN ATTACHING THE ANCHOR FIXINGS, PLEASE CHECK ANY ELECTRICAL WIRES OR PLUMBING INSIDE THE WALL BEFORE DRILLING ANY HOLES.

WARNING: BATTERIES ARE TO BE INSERTED WITH THE CORRECT POLARITY (+ and -). DO NOT MIX DIFFERENT TYPES OF BATTERIES OR NEW AND USED BATTERIES. NON-RECHARGEABLE BATTERIES ARE NOT TO BE RECHARGED.

RECHARGEABLE BATTERIES SHOULD BE CHARGED UNDER ADULT SUPERVISION. RECHARGEABLE BATTERIES ARE TO BE REMOVED FROM THE TOY BEFORE BEING CHARGED. THE SUPPLY TERMINALS ARE NOT TO BE SHORT-CIRCUITED.

REMOVE BATTERIES FROM THE TOY WHEN NOT IN USE FOR EXTENDED TIME OR WHEN BATTERIES BECOME EXHAUSTED.

BATTERY INSTALLATION BY AN ADULT IS REQUIRED. DISPOSE OF BATTERIES RESPONSIBLY. DO NOT DISPOSE OF IN FIRE.

### **⚠** WARNING





CAUTION: CLEAN THE COOKWARE AND UTENSILS THOROUGHLY BEFORE AND AFTER USE. PRODUCT IS A TOY, INTENDED FOR ROLE PLAY ONLY.

CAUTION: PLEASE CHECK CONDITION OF PRODUCT REGULARLY, AS SCREWS MAY LOOSEN WITH USE OVER TIME. TIGHTEN SCREW FITTINGS IF NECESSARY.

WARNING: PLEASE SECURE THIS PRODUCT WITH THE SUPPLIED WALL FIXING. IT IS STRONGLY RECOMMENDED THAT THIS PRODUCT IS PERMANENTLY FIXED TO THE WALL. PLEASE SEEK PROFESSIONAL ADVICE IF YOU ARE IN DOUBT OF WHAT FIXING DEVICE TO USE. REGULARLY CHECK THE ANCHOR IS SECURELY MAINTAINED.

CAUTION: FOR YOUR SAFETY WHEN ATTACHING THE ANCHOR FIXINGS, PLEASE CHECK ANY ELECTRICAL WIRES OR PLUMBING INSIDE THE WALL BEFORE DRILLING ANY HOLES.

WARNING: BATTERIES ARE TO BE INSERTED WITH THE CORRECT POLARITY (+ and -). DO NOT MIX DIFFERENT TYPES OF BATTER