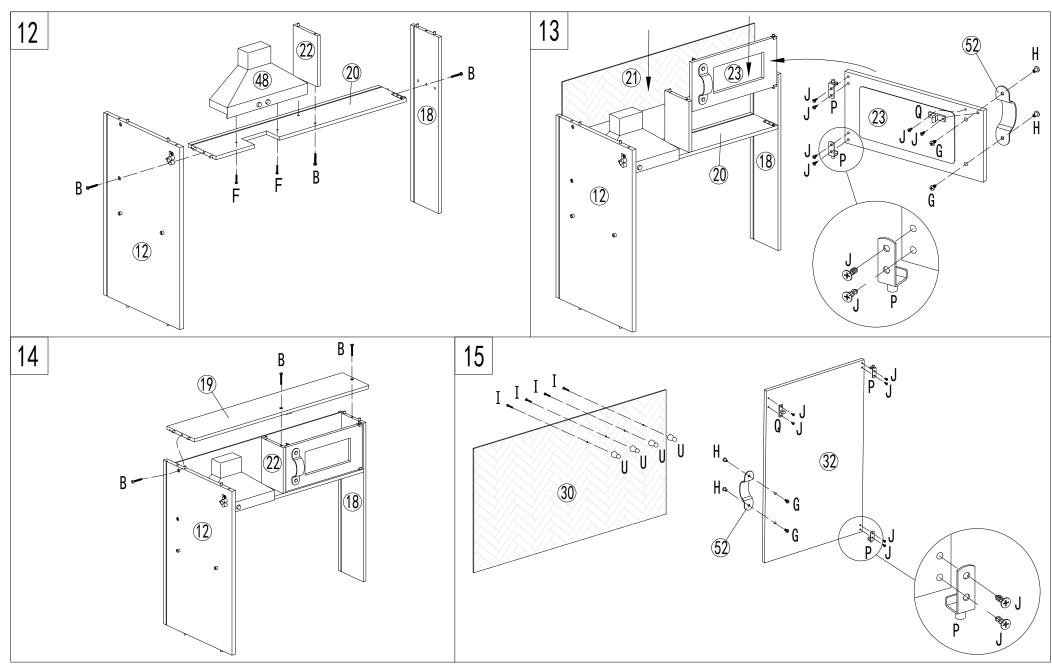

ANCHOR IS SECURELY MAINTAINED.

CAUTION: FOR YOUR SAFETY WHEN ATTACHING THE ANCHOR FIXINGS, PLEASE CHECK ANY ELECTRICAL WIRES OR PLUMBING INSIDE THE WALL BEFORE DRILLING ANY HOLES.

WARNING: BATTERIES ARE TO BE INSERTED WITH THE CORRECT POLARITY (+ and -). DO NOT MIX DIFFERENT TYPES OF BATTERIES OR NEW AND USED BATTERIES. NON-RECHARGEABLE BATTERIES ARE NOT TO BE RECHARGED.

RECHARGEABLE BATTERIES SHOULD BE CHARGED UNDER ADULT SUPERVISION. RECHARGEABLE BATTERIES ARE TO BE REMOVED FROM THE TOY BEFORE BEING CHARGED. THE SUPPLY TERMINALS ARE NOT TO BE SHORT-CIRCUITED.

REMOVE BATTERIES FROM THE TOY WHEN NOT IN USE FOR EXTENDED TIME OR WHEN BATTERIES BECOME EXHAUSTED.

BATTERY INSTALLATION BY AN ADULT IS REQUIRED. DISPOSE OF BATTERIES RESPONSIBLY. DO NOT DISPOSE OF IN FIRE.

### **⚠** WARNING





CAUTION: CLEAN THE COOKWARE AND UTENSILS THOROUGHLY BEFORE AND AFTER USE. PRODUCT IS A TOY, INTENDED FOR ROLE PLAY ONLY.

CAUTION: PLEASE CHECK CONDITION OF PRODUCT REGULARLY, AS SCREWS MAY LOOSEN WITH USE OVER TIME. TIGHTEN SCREW FITTINGS IF NECESSARY.

WARNING: PLEASE SECURE THIS PRODUCT WITH THE SUPPLIED WALL FIXING. IT IS STRONGLY RECOMMENDED THAT THIS PRODUCT IS PERMANENTLY FIXED TO THE WALL. PLEASE SEEK PROFESSIONAL ADVICE IF YOU ARE IN DOUBT OF WHAT FIXING DEVICE TO USE. REGULARLY CHECK THE ANCHOR IS SECURELY MAINTAINED.

CAUTION: FOR YOUR SAFETY WHEN ATTACHING THE ANCHOR FIXINGS, PLEASE CHECK ANY ELECTRICAL WIRES OR PLUMBING INSIDE THE WALL BEFORE DRILLING ANY HOLES.

WARNING: BATTERIES ARE TO BE INSERTED WITH THE CORRECT POLARITY (+ and -). DO NOT MIX DIFFERENT TYPES OF BATTER