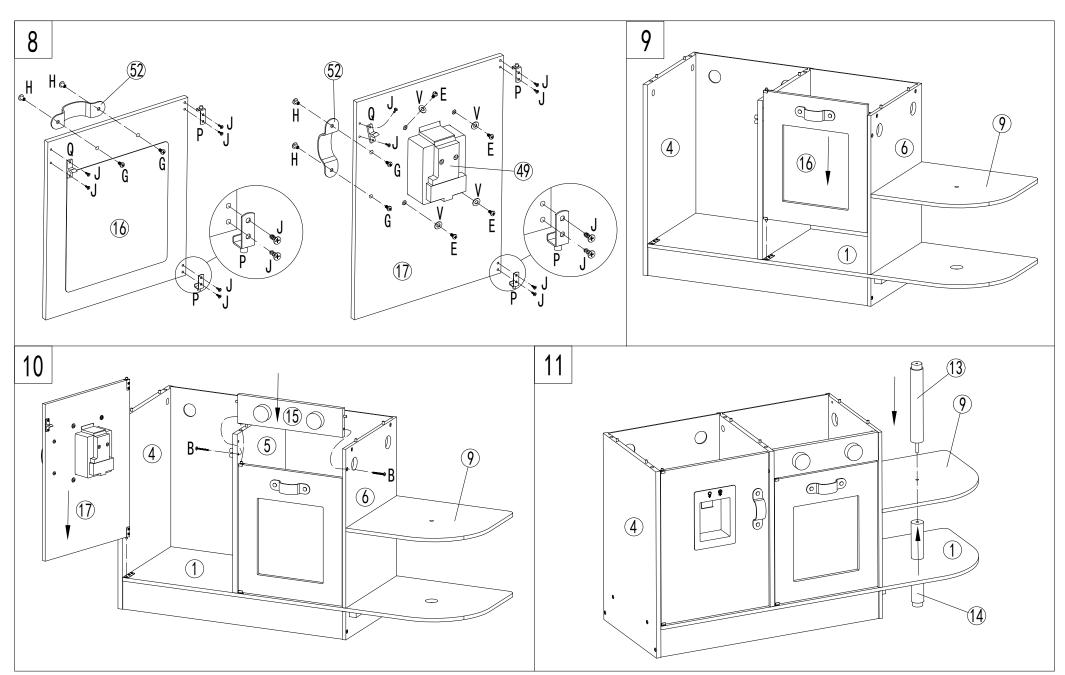

E ANCHOR IS SECURELY MAINTAINED.

CAUTION: FOR YOUR SAFETY WHEN ATTACHING THE ANCHOR FIXINGS, PLEASE CHECK ANY ELECTRICAL WIRES OR PLUMBING INSIDE THE WALL BEFORE DRILLING ANY HOLES.

WARNING: BATTERIES ARE TO BE INSERTED WITH THE CORRECT POLARITY (+ and -). DO NOT MIX DIFFERENT TYPES OF BATTERIES OR NEW AND USED BATTERIES. NON-RECHARGEABLE BATTERIES ARE NOT TO BE RECHARGED.

RECHARGEABLE BATTERIES SHOULD BE CHARGED UNDER ADULT SUPERVISION. RECHARGEABLE BATTERIES ARE TO BE REMOVED FROM THE TOY BEFORE BEING CHARGED. THE SUPPLY TERMINALS ARE NOT TO BE SHORT-CIRCUITED.

REMOVE BATTERIES FROM THE TOY WHEN NOT IN USE FOR EXTENDED TIME OR WHEN BATTERIES BECOME EXHAUSTED.

BATTERY INSTALLATION BY AN ADULT IS REQUIRED. DISPOSE OF BATTERIES RESPONSIBLY. DO NOT DISPOSE OF IN FIRE.

# **⚠** WARNING





CAUTION: CLEAN THE COOKWARE AND UTENSILS THOROUGHLY BEFORE AND AFTER USE. PRODUCT IS A TOY, INTENDED FOR ROLE PLAY ONLY.

CAUTION: PLEASE CHECK CONDITION OF PRODUCT REGULARLY, AS SCREWS MAY LOOSEN WITH USE OVER TIME. TIGHTEN SCREW FITTINGS IF NECESSARY.

WARNING: PLEASE SECURE THIS PRODUCT WITH THE SUPPLIED WALL FIXING. IT IS STRONGLY RECOMMENDED THAT THIS PRODUCT IS PERMANENTLY FIXED TO THE WALL. PLEASE SEEK PROFESSIONAL ADVICE IF YOU ARE IN DOUBT OF WHAT FIXING DEVICE TO USE. REGULARLY CHECK THE ANCHOR IS SECURELY MAINTAINED.

CAUTION: FOR YOUR SAFETY WHEN ATTACHING THE ANCHOR FIXINGS, PLEASE CHECK ANY ELECTRICAL WIRES OR PLUMBING INSIDE THE WALL BEFORE DRILLING ANY HOLES.

WARNING: BATTERIES ARE TO BE INSERTED WITH THE CORRECT POLARITY (+ and -). DO NOT MIX DIFFERENT TYPES OF BATTER