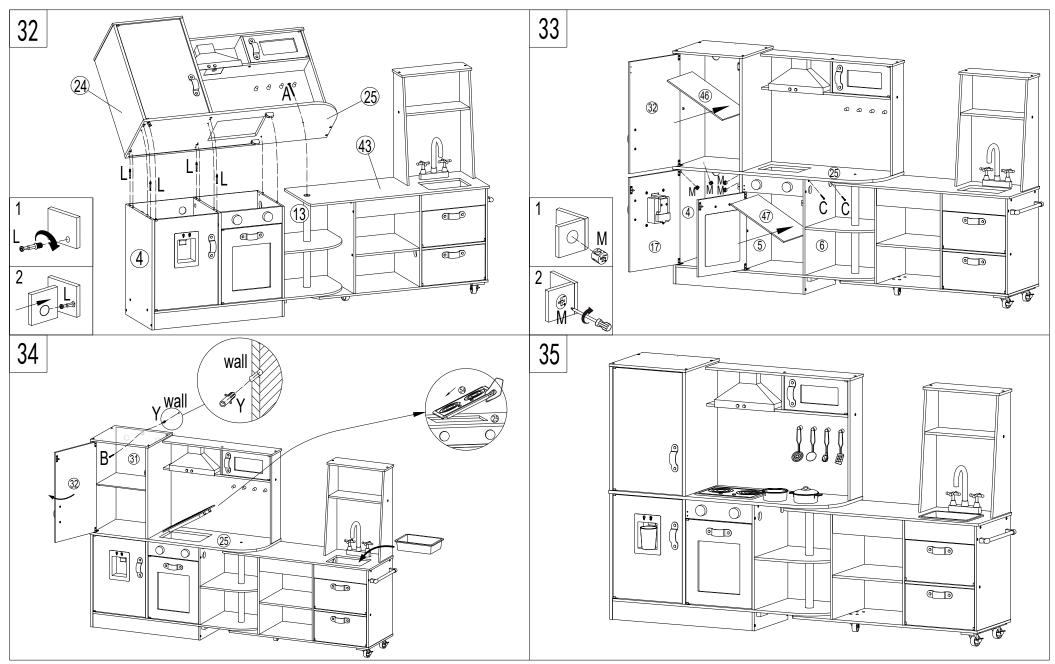

### **⚠** WARNING

CAUTION: CLEAN THE COOKWARE AND UTENSILS THOROUGHLY BEFORE AND AFTER USE. PRODUCT IS A TOY, INTENDED FOR ROLE PLAY ONLY.

CAUTION: PLEASE CHECK CONDITION OF PRODUCT REGULARLY, AS SCREWS MAY LOOSEN WITH USE OVER TIME. TIGHTEN SCREW FITTINGS IF NECESSARY.

WARNING: PLEASE SECURE THIS PRODUCT WITH THE SUPPLIED WALL FIXING. IT IS STRONGLY RECOMMENDED THAT THIS PRODUCT IS PERMANENTLY FIXED TO THE WALL. PLEASE SEEK PROFESSIONAL ADVICE IF YOU ARE IN DOUBT OF WHAT FIXING DEVICE TO USE. REGULARLY CHECK THE ANCHOR IS SECURELY MAINTAINED.

CAUTION: FOR YOUR SAFETY WHEN ATTACHING THE ANCHOR FIXINGS, PLEASE CHECK ANY ELECTRICAL WIRES OR PLUMBING INSIDE THE WALL BEFORE DRILLING ANY HOLES.

WARNING: BATTERIES ARE TO BE INSERTED WITH THE CORRECT POLARITY (+ and -). DO NOT MIX DIFFERENT TYPES OF BATTERIES OR NEW AND USED BATTERIES. NON-RECHARGEABLE BATTERIES ARE NOT TO BE RECHARGED.