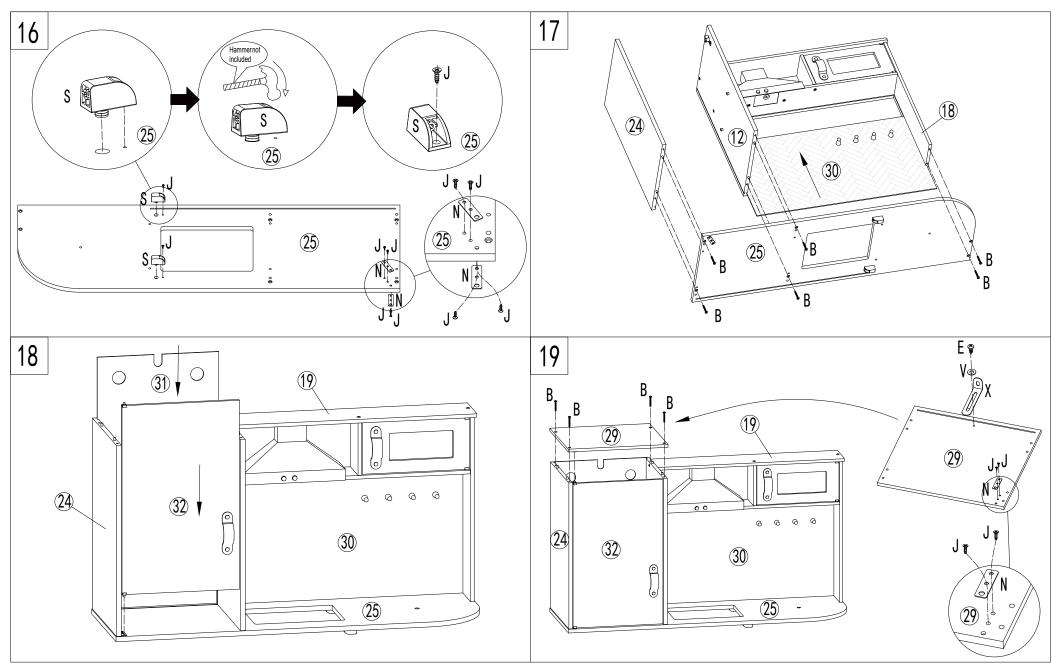

E ANCHOR IS SECURELY MAINTAINED.

CAUTION: FOR YOUR SAFETY WHEN ATTACHING THE ANCHOR FIXINGS, PLEASE CHECK ANY ELECTRICAL WIRES OR PLUMBING INSIDE THE WALL BEFORE DRILLING ANY HOLES.

WARNING: BATTERIES ARE TO BE INSERTED WITH THE CORRECT POLARITY (+ and -). DO NOT MIX DIFFERENT TYPES OF BATTERIES OR NEW AND USED BATTERIES. NON-RECHARGEABLE BATTERIES ARE NOT TO BE RECHARGED.

RECHARGEABLE BATTERIES SHOULD BE CHARGED UNDER ADULT SUPERVISION. RECHARGEABLE BATTERIES ARE TO BE REMOVED FROM THE TOY BEFORE BEING CHARGED. THE SUPPLY TERMINALS ARE NOT TO BE SHORT-CIRCUITED.

REMOVE BATTERIES FROM THE TOY WHEN NOT IN USE FOR EXTENDED TIME OR WHEN BATTERIES BECOME EXHAUSTED.

BATTERY INSTALLATION BY AN ADULT IS REQUIRED. DISPOSE OF BATTERIES RESPONSIBLY. DO NOT DISPOSE OF IN FIRE.

# **⚠** WARNING





CAUTION: CLEAN THE COOKWARE AND UTENSILS THOROUGHLY BEFORE AND AFTER USE. PRODUCT IS A TOY, INTENDED FOR ROLE PLAY ONLY.

CAUTION: PLEASE CHECK CONDITION OF PRODUCT REGULARLY, AS SCREWS MAY LOOSEN WITH USE OVER TIME. TIGHTEN SCREW FITTINGS IF NECESSARY.

WARNING: PLEASE SECURE THIS PRODUCT WITH THE SUPPLIED WALL FIXING. IT IS STRONGLY RECOMMENDED THAT THIS PRODUCT IS PERMANENTLY FIXED TO THE WALL. PLEASE SEEK PROFESSIONAL ADVICE IF YOU ARE IN DOUBT OF WHAT FIXING DEVICE TO USE. REGULARLY CHECK THE ANCHOR IS SECURELY MAINTAINED.

CAUTION: FOR YOUR SAFETY WHEN ATTACHING THE ANCHOR FIXINGS, PLEASE CHECK ANY ELECTRICAL WIRES OR PLUMBING INSIDE THE WALL BEFORE DRILLING ANY HOLES.

WARNING: BATTERIES ARE TO BE INSERTED WITH THE CORRECT POLARITY (+ and -). DO NOT MIX DIFFERENT TYPES OF BATTER