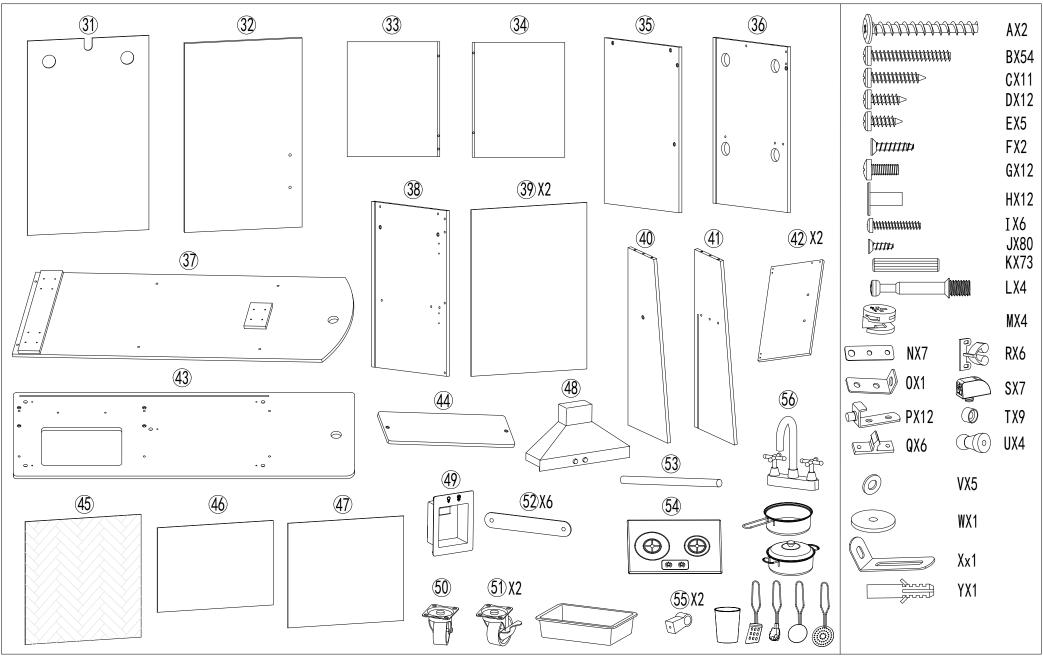

# **Assembly Instructions**

ADULT ASSEMBLY IS REQUIRED. HARDWARE CONTAINS SCREWS WITH SHARP POINTS. KEEP UNASSEMBLED PARTS OUT OF THE REACH OF SMALL CHILDREN.

CAUTION: CLEAN THE COOKWARE AND UTENSILS THOROUGHLY BEFORE AND AFTER USE. PRODUCT IS A TOY, INTENDED FOR ROLE PLAY ONLY.