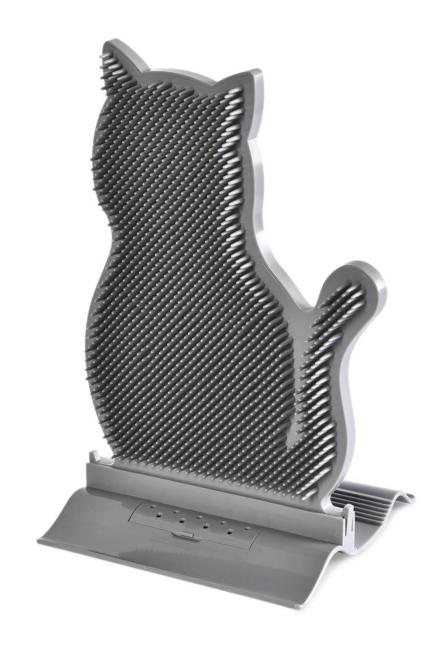

## anko

## **Cat Grooming Pad**



## **Instructions**

**Step 1.** Connect the bottom of the cat-shaped grooming pad into the base until it is secure by gently pulling back the plastic tabs. Ensure the bristles are facing towards the perforated door.



**Step 2.** With the bristles facing away from the door, secure the grooming pad by sliding it underneath any household door.



**Optional:** Open the front perforated door and shake some catnip (not provided) into the cavity, then re-close.



## WARNING:

For your pet's safety, inspect regularly and remove if damaged. Always supervise your pet during play.