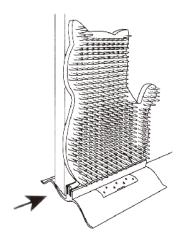

**Step 2.** With the bristles facing away from the door, secure the grooming pad by sliding it underneath any household door.

**Optional:** Open the front perforated door and shake some catnip (not provided) into the cavity, then re-close.