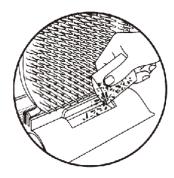

**Step 2.** With the bristles facing away from the door, secure the grooming pad by sliding it underneath any household door.

**Optional:** Open the front perforated door and shake some catnip (not provided) into the cavity, then re-close.