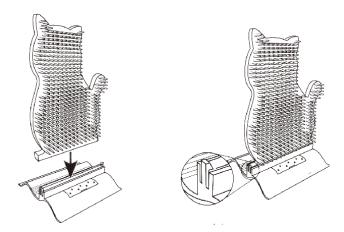

## **Instructions**

**Step 1.** Connect the bottom of the cat-shaped grooming pad into the base until it is secure by gently pulling back the plastic tabs. Ensure the bristles are facing towards the perforated door.