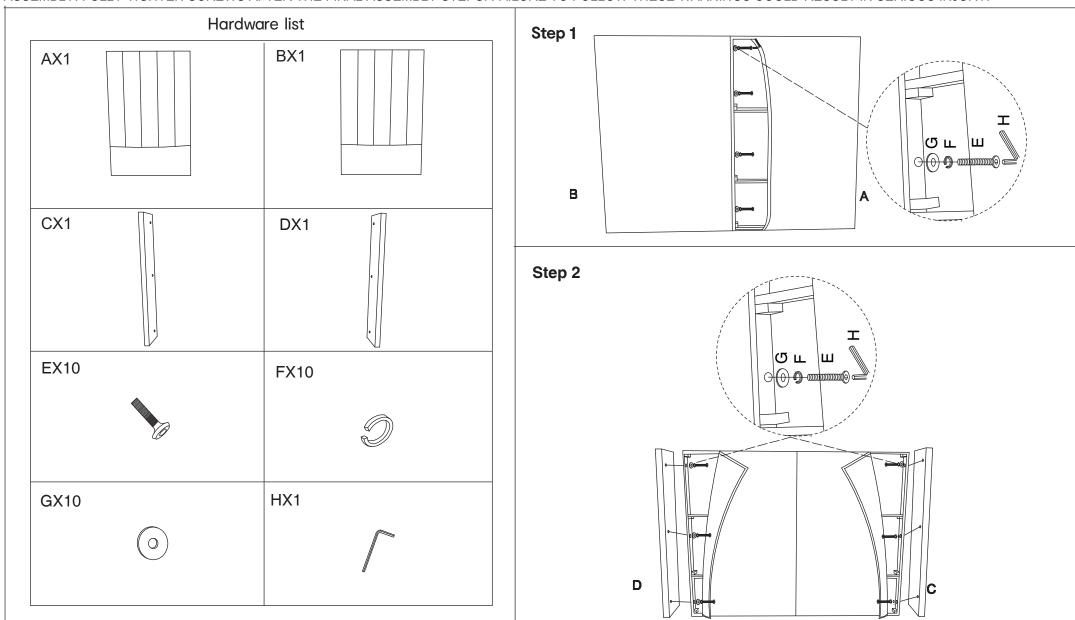

## Assembly Instructions 43228393 WING BEDHEAD

CARE INSTRUCTIONS: WIPE CLEAN WITH A DRY CLOTH. DO NOT USE ABRASIVE MATERIALS AND SOLVENTS.SPOT CLEAN IF NEEDED. CHECK AND TIGHTEN ALL PARTS REGULARLY.KEEP AWAY FROM WATER AND DIRECT SUNLIGHT.FOR INDOOR AND DOMESTIC USE.

**WARNING:** DO NOT STAND ON THE BEDHEAD SURFACE.DO NOT USE UNTIL ALL SCREWS, BOLTS AND KNOBS ARE FIRMLY SECURED. THIS PRODUCT CONTAINS SMALL PARTS AND SHARP POINTS, KEEP AWAY FROM CHILDREN AND BABIES. ADULT ASSEMBLY REQUIRED. DO NOT TIGHTEN THE SCREWS FULLY DURING ASSEMBLY. FULLY TIGHTEN SCREWS AFTER THE FINAL ASSEMBLY STEPS. FAILURE TO FOLLOW THESE WARNINGS COULD RESULT IN SERIOUS INJURY.