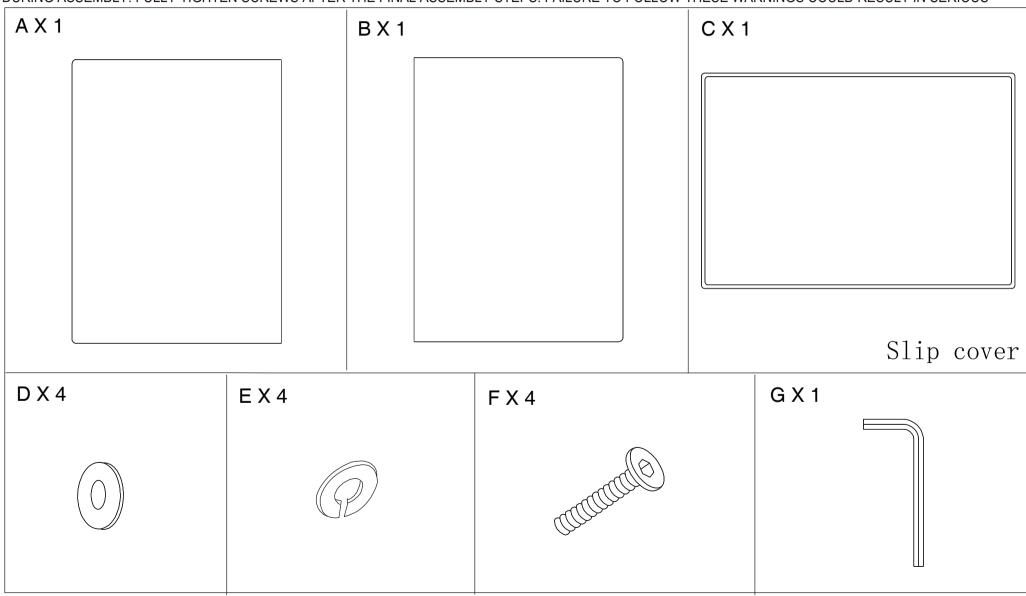

## Assembly Instructions 43228461 WINSTON BEDHEAD

**CARE INSTRUCTIONS:** WIPE CLEAN WITH A DRY CLOTH. DO NOT USE ABRASIVE MATERIALS AND SOLVENTS.SPOT CLEAN IF NEEDED. CHECK AND TIGHTEN ALL PARTS REGULARLY.KEEP AWAY FROM WATER AND DIRECT SUNLIGHT.FOR INDOOR AND DOMESTIC USE.

WARNING: DO NOT STAND ON THE BEDHEAD SURFACE.DO NOT USE UNTIL ALL SCREWS, BOLTS AND KNOBS ARE FIRMLY SECURED. THIS PRODUCT CONTAINS SMALL PARTS AND SHARP POINTS, KEEP AWAY FROM CHILDREN AND BABIES. ADULT ASSEMBLY REQUIRED. DO NOT TIGHTEN THE SCREWS FULLY DURING ASSEMBLY. FULLY TIGHTEN SCREWS AFTER THE FINAL ASSEMBLY STEPS. FAILURE TO FOLLOW THESE WARNINGS COULD RESULT IN SERIOUS