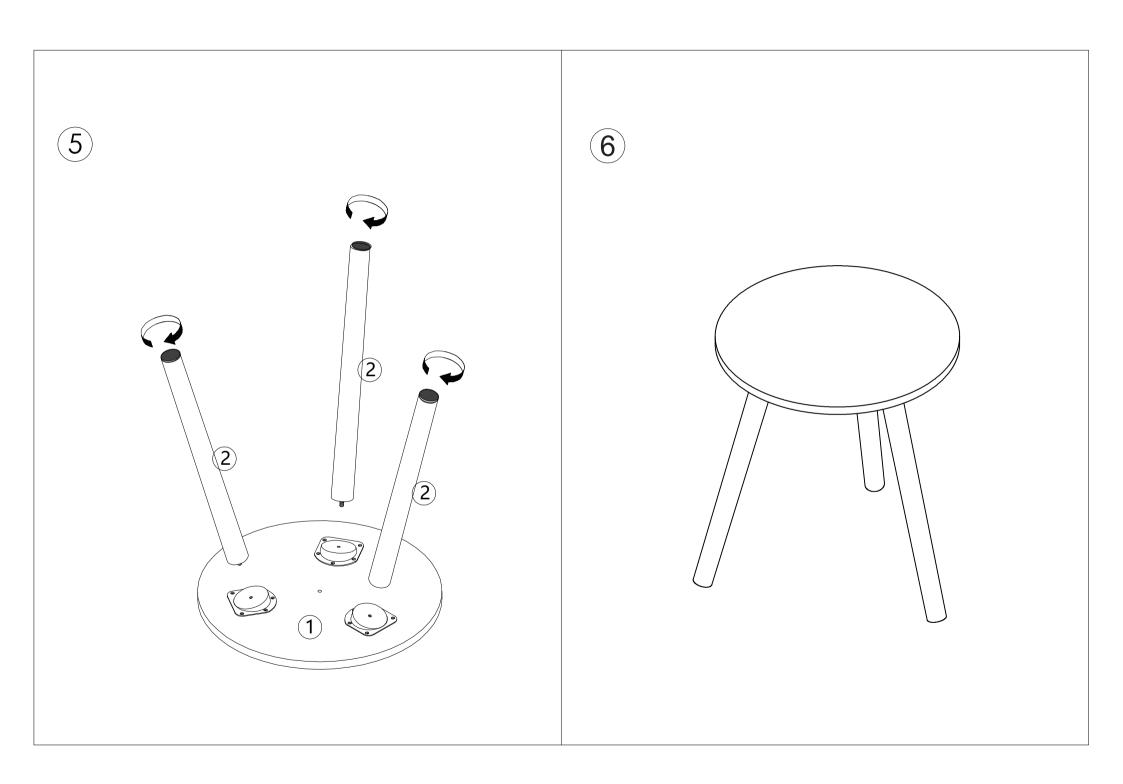

## **Assembly Instructions**

## 43228485 OAK LOOK SIDE TABLE

WARNING: DO NOT STAND, SIT OR LEAN ON THIS UNIT.DO NOT USE THIS TABLE AS A STEP LADDER OR AS A CHOPPING SURFACE.ENSURE THIS TABLE IS USED ONLY ON A FLAT SURFACE.DO NOT USE THIS TABLE UNLESS ALL BOLTS AND SCREWS ARE FIRMLY SECURED.DO NOT PLACE HOT ITEMS SUCH AS COFFEE CUPS DIRECTLY ON THE SURFACE OF THIS FURNITURE ITEM. CARE INSTRUCTIONS: TO BE ASSEMBLED ON A CLEAN, DRY AND SMOOTH SURFACE.WIPE CLEAN WITH A SOFT DAMP CLOTH.NEVER USE SCOURERS, ABRASIVES OR CHEMICAL SOLVENTS.CHECK AND TIGHTEN ALL PARTS REGULARLY.KEEP AWAY FROM MOISTURE AND DIRECT SUNLIGHT.STORE IN A DRY PLACE. FOR INDOOR USE ONLY.