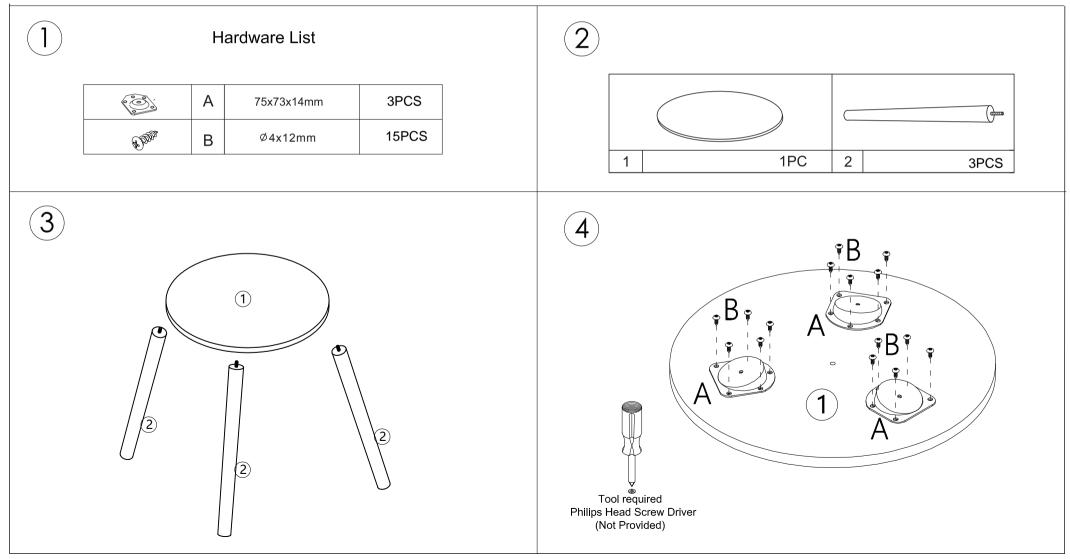

## **Assembly Instructions**

## 43228485 OAK LOOK SIDE TABLE

WARNING: DO NOT STAND, SIT OR LEAN ON THIS UNIT.DO NOT USE THIS TABLE AS A STEP LADDER OR AS A CHOPPING SURFACE.ENSURE THIS TABLE IS USED ONLY ON A FLAT SURFACE.DO NOT USE THIS TABLE UNLESS ALL BOLTS AND SCREWS ARE FIRMLY SECURED.DO NOT PLACE HOT ITEMS SUCH AS COFFEE CUPS DIRECTLY ON THE SURFACE OF THIS FURNITURE ITEM. CARE INSTRUCTIONS: TO BE ASSEMBLED ON A CLEAN, DRY AND SMOOTH SURFACE.WIPE CLEAN WITH A SOFT DAMP CLOTH.NEVER USE SCOURERS, ABRASIVES OR CHEMICAL SOLVENTS.CHECK AND TIGHTEN ALL PARTS REGULARLY.KEEP AWAY FROM MOISTURE AND DIRECT SUNLIGHT.STORE IN A DRY PLACE. FOR INDOOR USE ONLY.