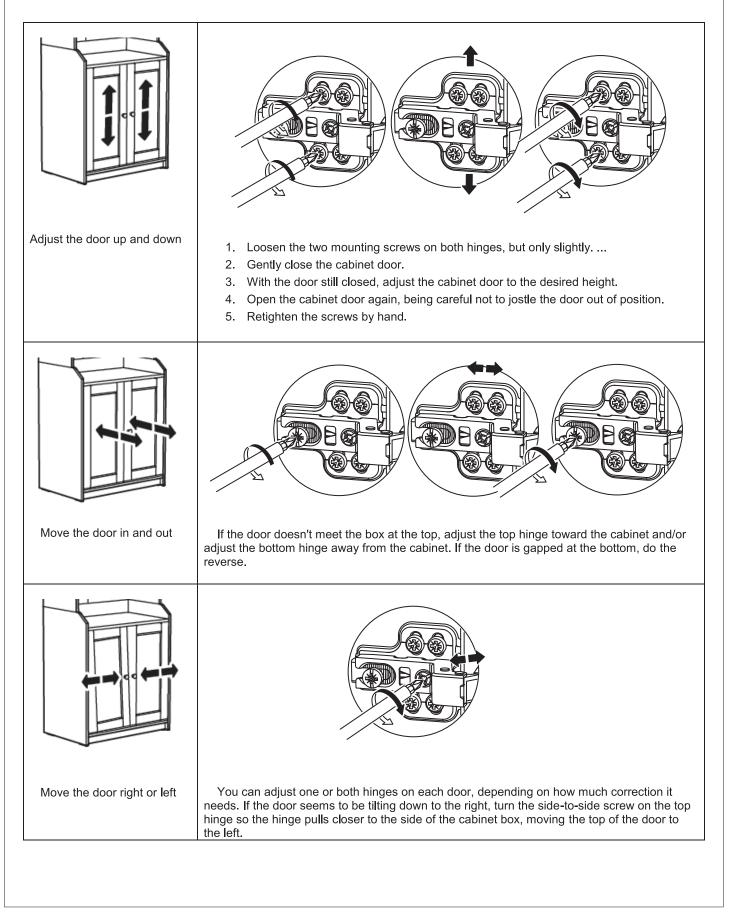

### **Hinger Adjustment Tips**

Noted: The door might be scraping, bumping, misaligned when first assembly.

Please follow the below tips: