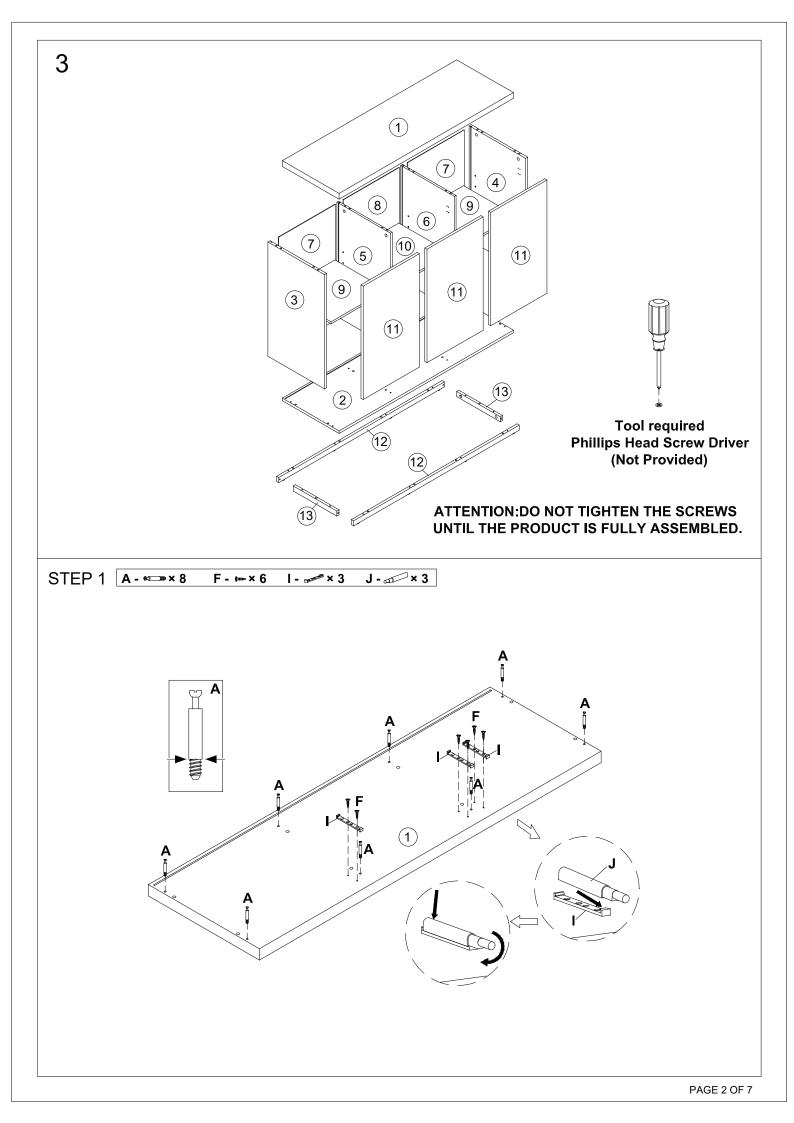

### 2 Parts List

|      |            |    |     | ¢.,  |      |      |             |
|------|------------|----|-----|------|------|------|-------------|
| 1    | 1pc        | 2  | 1pc | 3    | 1рс  | 4    | 1pc         |
|      |            | <  |     | <    |      | <    |             |
| 5    | 1pc        | 6  | 1pc | 7    | 2pcs | 8    | 1рс         |
| <    | $\bigcirc$ |    |     | <    |      |      |             |
| 9    | 2pcs       | 10 | 1pc | (11) | 3pcs | (12) | 2pcs        |
|      |            |    |     |      |      |      |             |
| (13) | 2pcs       |    |     |      |      |      |             |
|      |            |    |     |      |      |      | PAGE 1 OF 7 |