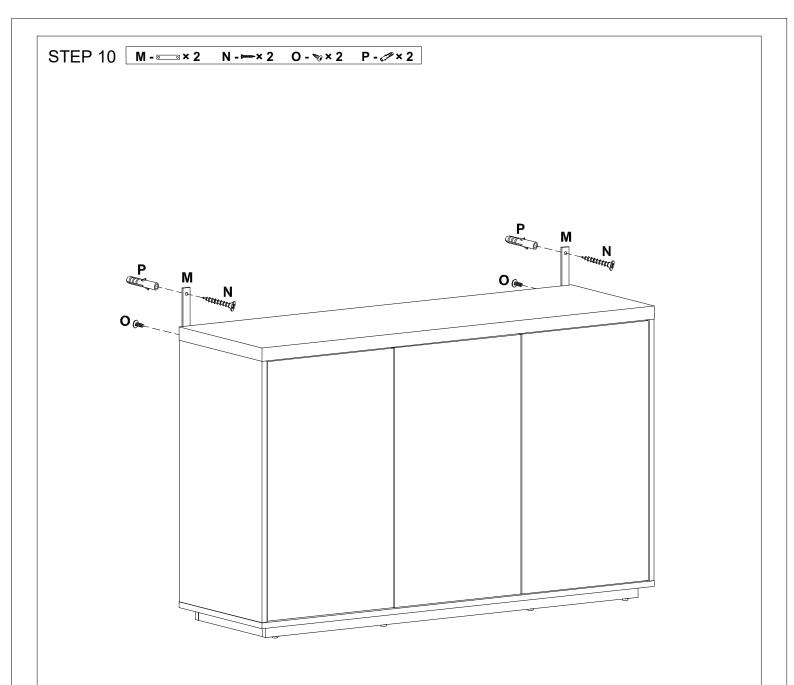

## Hardware List

| Ð |               | А | M6x35mm | 12pcs | (F)(H)          | В | Ø 15x12mm | 8pcs  |                                                                                                                 | С | Ø 15x10mm | 4pcs  |
|---|---------------|---|---------|-------|-----------------|---|-----------|-------|-----------------------------------------------------------------------------------------------------------------|---|-----------|-------|
|   | 200000        | D | Ø8x30mm | 26pcs | \$10000000+     | Е | M5x40mm   | 20pcs | ()))))>>                                                                                                        | F | M3.5x12mm | 42pcs |
|   | - Contraction | G |         | 4pcs  |                 | Н |           | 2pcs  | CERES?                                                                                                          | I |           | 3pcs  |
|   |               | J |         | 3pcs  | B               | К |           | 12pcs | 0                                                                                                               | L |           | 12pcs |
| 0 | 0             | М |         | 2pcs  | ()))))))))))))) | Ν | M4x35mm   | 2pcs  | The second se | 0 | M4x12mm   | 2pcs  |
|   | C TANK        | Ρ | Ø6x30mm | 2pcs  |                 | Q | M3.5x15mm | 12pcs |                                                                                                                 |   |           |       |