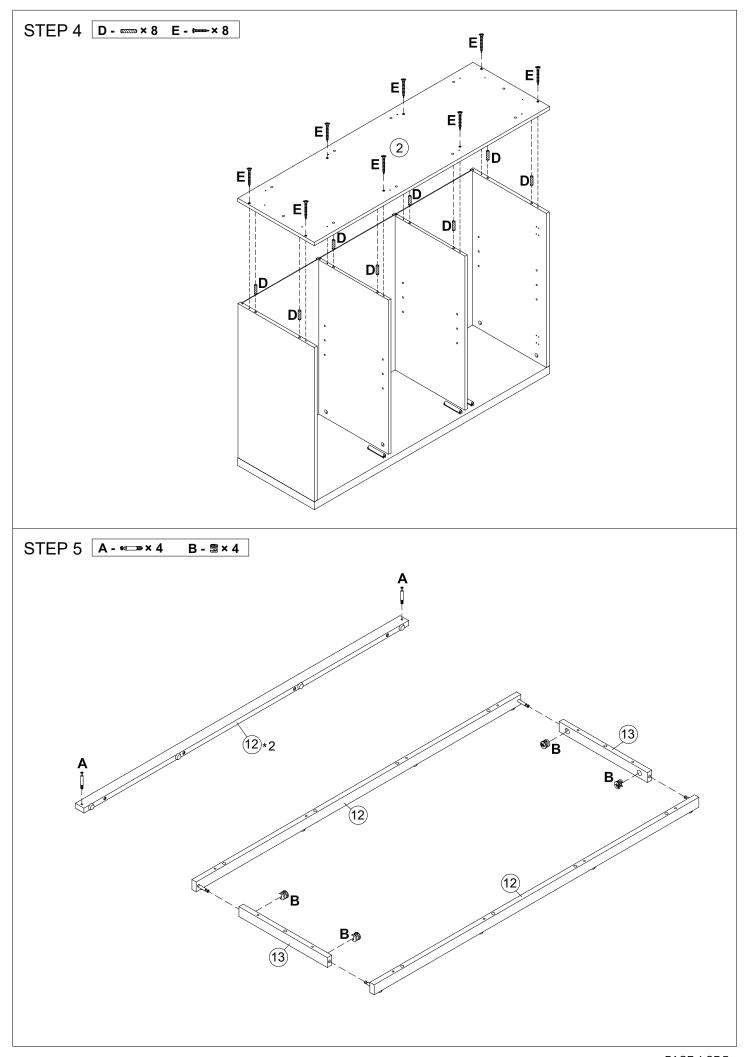

### 2 Parts List

|      |            |    |     | ¢.,  |      |      |             |
|------|------------|----|-----|------|------|------|-------------|
| 1    | 1pc        | 2  | 1pc | 3    | 1рс  | 4    | 1pc         |
|      |            | <  |     | <    |      | <    |             |
| 5    | 1pc        | 6  | 1pc | 7    | 2pcs | 8    | 1рс         |
| <    | $\bigcirc$ |    |     | <    |      |      |             |
| 9    | 2pcs       | 10 | 1pc | (11) | 3pcs | (12) | 2pcs        |
|      |            |    |     |      |      |      |             |
| (13) | 2pcs       |    |     |      |      |      |             |
|      |            |    |     |      |      |      | PAGE 1 OF 7 |