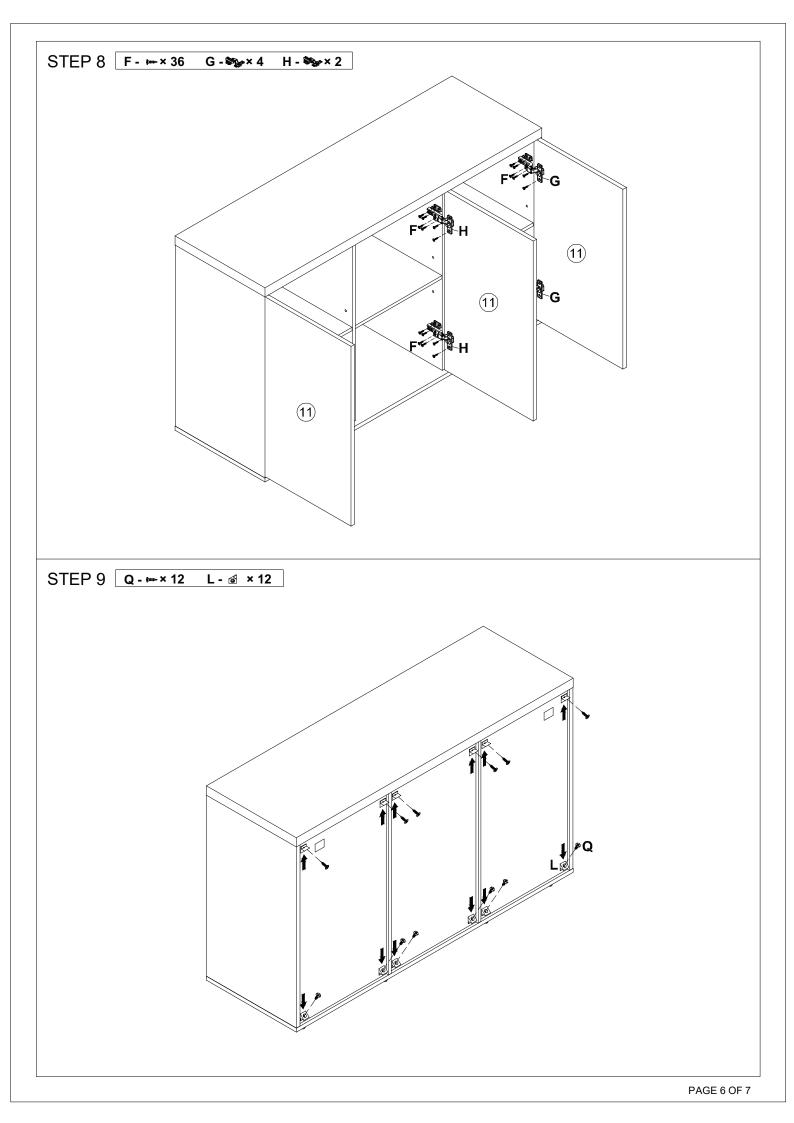

## Hardware List

| Ð |               | А | M6x35mm | 12pcs | (F)(H)          | В | Ø 15x12mm | 8pcs  |                                                                                                                 | С | Ø 15x10mm | 4pcs  |
|---|---------------|---|---------|-------|-----------------|---|-----------|-------|-----------------------------------------------------------------------------------------------------------------|---|-----------|-------|
|   | 200000        | D | Ø8x30mm | 26pcs | \$10000000+     | Е | M5x40mm   | 20pcs | ()))))>>                                                                                                        | F | M3.5x12mm | 42pcs |
|   | - Contraction | G |         | 4pcs  |                 | Н |           | 2pcs  | CERES?                                                                                                          | I |           | 3pcs  |
|   |               | J |         | 3pcs  | B               | К |           | 12pcs | 0                                                                                                               | L |           | 12pcs |
| 0 | 0             | М |         | 2pcs  | ()))))))))))))) | Ν | M4x35mm   | 2pcs  | The second se | 0 | M4x12mm   | 2pcs  |
|   | C TANK        | Ρ | Ø6x30mm | 2pcs  |                 | Q | M3.5x15mm | 12pcs |                                                                                                                 |   |           |       |