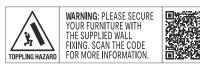

TOPPLING FURNITURE WARNING:

- It is strongly recommended that this product is permanently fixed to the wall.
- Please seek professional advice if you are in doubt of what fixing device to use.
- Regularly check that anchors are securely maintained.
- Stability of tall items may be affected by thick pile carpet or uneven floors .
- Do not place unanchored televisions on furniture .