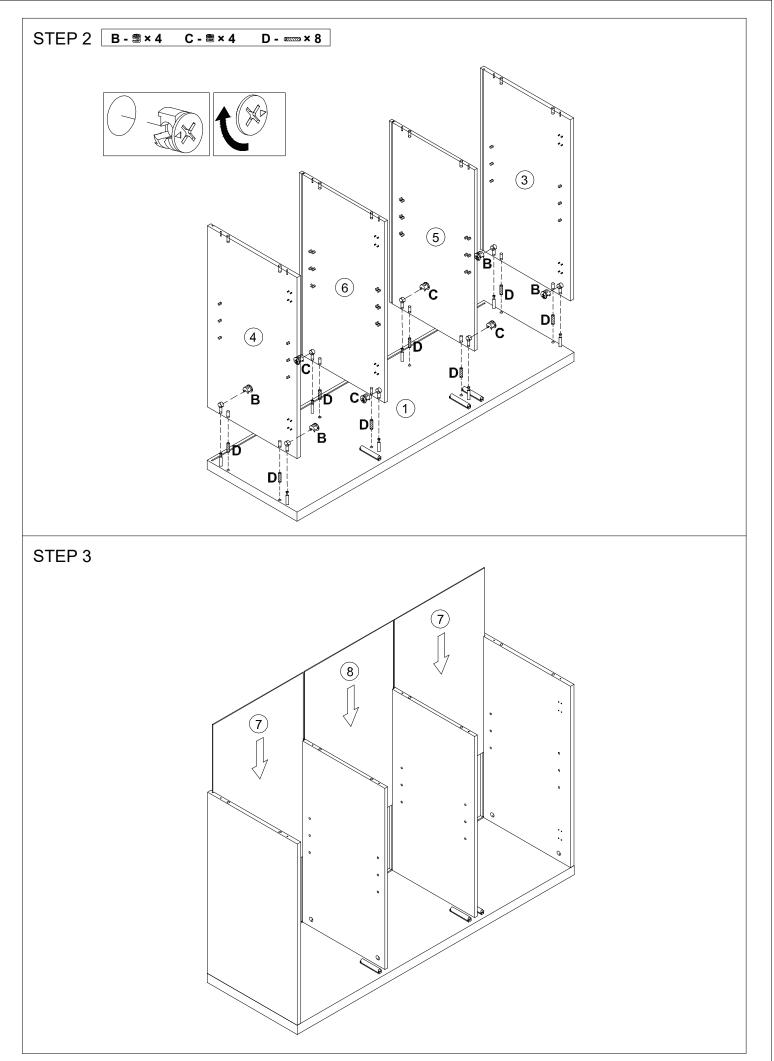

### 2 Parts List

|      |            |    |     | ¢.,  |      |      |             |
|------|------------|----|-----|------|------|------|-------------|
| 1    | 1pc        | 2  | 1pc | 3    | 1рс  | 4    | 1pc         |
|      |            | <  |     | <    |      | <    |             |
| 5    | 1pc        | 6  | 1pc | 7    | 2pcs | 8    | 1рс         |
| <    | $\bigcirc$ |    |     | <    |      |      |             |
| 9    | 2pcs       | 10 | 1pc | (11) | 3pcs | (12) | 2pcs        |
|      |            |    |     |      |      |      |             |
| (13) | 2pcs       |    |     |      |      |      |             |
|      |            |    |     |      |      |      | PAGE 1 OF 7 |