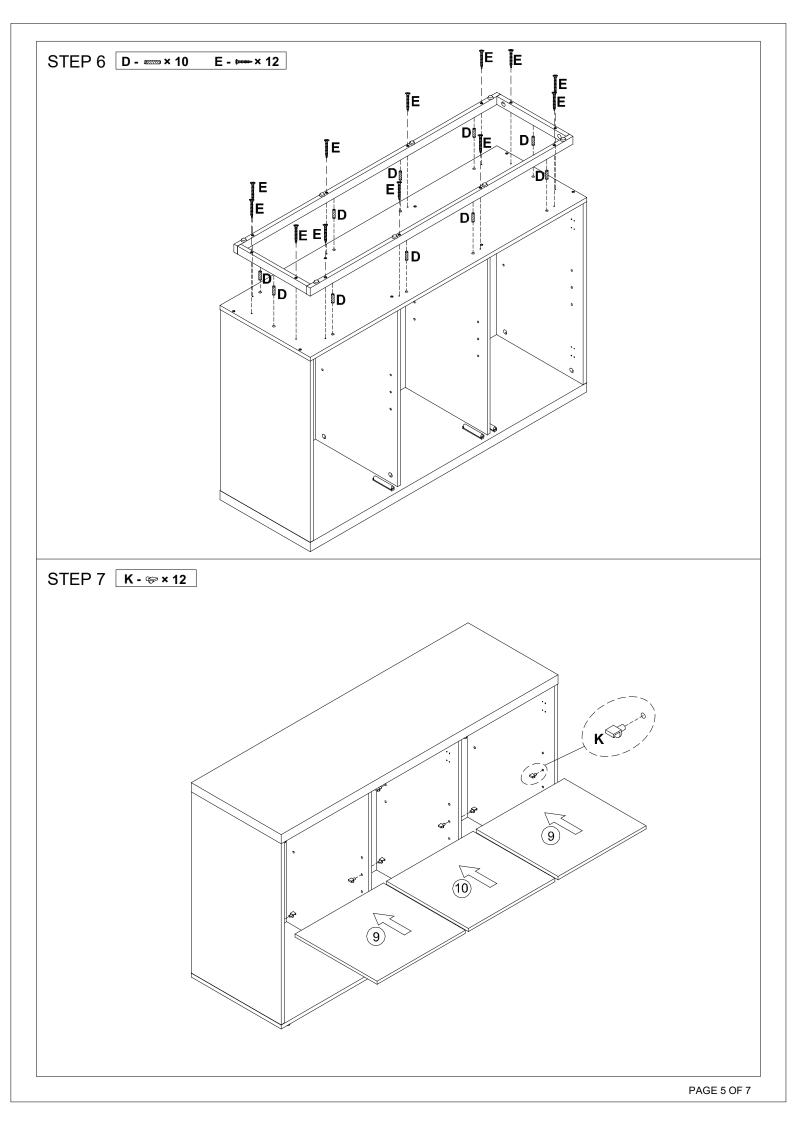

### 2 Parts List

|      |            |    |     | ¢.,  |      |      |             |
|------|------------|----|-----|------|------|------|-------------|
| 1    | 1pc        | 2  | 1pc | 3    | 1рс  | 4    | 1pc         |
|      |            | <  |     | <    |      | <    |             |
| 5    | 1pc        | 6  | 1pc | 7    | 2pcs | 8    | 1рс         |
| <    | $\bigcirc$ |    |     | <    |      |      |             |
| 9    | 2pcs       | 10 | 1pc | (11) | 3pcs | (12) | 2pcs        |
|      |            |    |     |      |      |      |             |
| (13) | 2pcs       |    |     |      |      |      |             |
|      |            |    |     |      |      |      | PAGE 1 OF 7 |