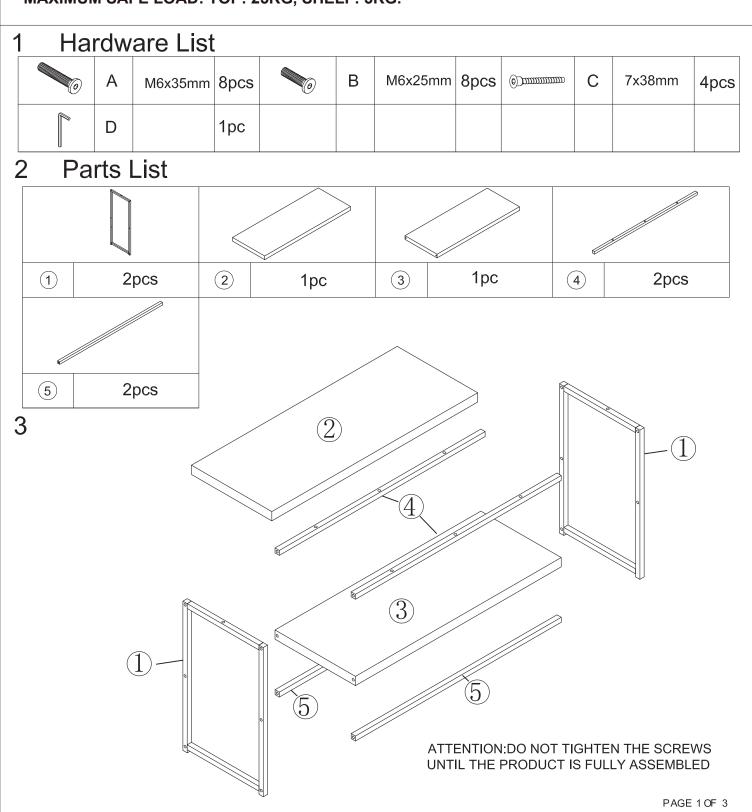

## **Assembly Instructions** 43228812 Blake Entertainment Unit

## **CARE INSTRUCTIONS:**

WIPE CLEAN WITH A DAMP OR DRY CLOTH. DO NOT USE ABRASIVE MATERIALS AND SOLVENTS. KEEP AWAY FROM WATER AND DIRECT SUNLIGHT. STORE IN A DRY PLACE. FOR INDOOR AND DOMESTIC USE ONLY.

## **WARNING:**

DO NOT SIT OR STAND ON THIS TABLE. DO NOT DRAG OR KNOCK THE TABLE. DO NOT USE THIS TABLE UNLESS ALL BOLTS AND SCREWS ARE FIRMLY SECURED. THIS PACKAGE CONTAINS SMALL PARTS AND SHARP POINTS. KEEP AWAY FROM CHILDREN AND BABIES. ADULT ASSEMBLY REQUIRED. USE ONLY ON A FLAT SURFACE. FAILURE TO FOLLOW THESE WARNINGS COULD IN SERIOUS INJURY. A MILD ODOUR MAY BE PRESENT WHEN FIRST OPENING THIS CARTON. SIMPLY ALLOW TO AIR OUTSIDE AND THIS WILL FADE. MAXIMUM SAFE LOAD: TOP: 25KG, SHELF: 5KG.



STEP 1 A - **>** × 8 C - **>** − × 4



STEP 2 B - ♥×8