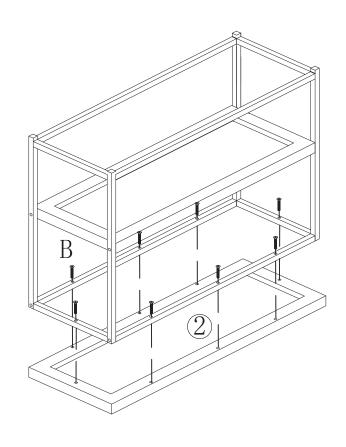

8812 Blake Entertainment Unit

## **CARE INSTRUCTIONS:**

WIPE CLEAN WITH A DAMP OR DRY CLOTH. DO NOT USE ABRASIVE MATERIALS AND SOLVENTS. KEEP AWAY FROM WATER AND DIRECT SUNLIGHT. STORE IN A DRY PLACE. FOR INDOOR AND DOMESTIC USE ONLY.

## **WARNING:**

DO NOT SIT OR STAND ON THIS TABLE. DO NOT DRAG OR KNOCK THE TABLE. DO NOT USE THIS TABLE UNLESS ALL BOLTS AND SCREWS ARE FIRMLY SECURED. THIS PACKAGE CONTAINS SMALL PARTS AND SHARP POINTS. KEEP AWAY FROM CHILDREN AND BABIES. ADULT ASSEMBLY REQUIRED. USE ONLY ON A FLAT SURFACE. FAILURE TO FOLLOW THESE WARNINGS COULD IN SERIOUS INJURY. A MILD ODOUR MAY BE PRESENT WHEN FIRST OPENING THIS CARTON. SIMPLY ALLOW TO AIR OUTSIDE AND THIS WILL FADE. MAXIMUM SAFE LOAD: TOP: 25KG, SHELF: 5KG.



STEP 1 A - **>** × 8 C - **>** − × 4



STEP 2 B - ♥×8