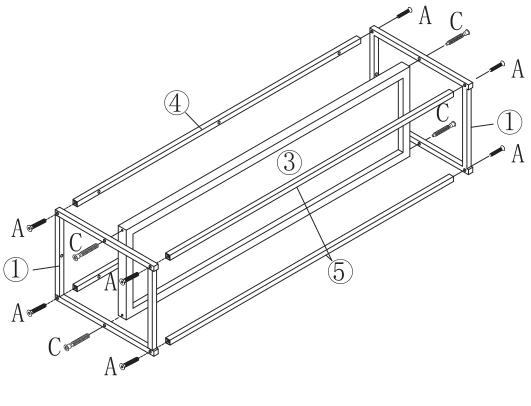

nstructions** 43228812 Blake Entertainment Unit

## **CARE INSTRUCTIONS:**

WIPE CLEAN WITH A DAMP OR DRY CLOTH. DO NOT USE ABRASIVE MATERIALS AND SOLVENTS. KEEP AWAY FROM WATER AND DIRECT SUNLIGHT. STORE IN A DRY PLACE. FOR INDOOR AND DOMESTIC USE ONLY.

## **WARNING:**

DO NOT SIT OR STAND ON THIS TABLE. DO NOT DRAG OR KNOCK THE TABLE. DO NOT USE THIS TABLE UNLESS ALL BOLTS AND SCREWS ARE FIRMLY SECURED. THIS PACKAGE CONTAINS SMALL PARTS AND SHARP POINTS. KEEP AWAY FROM CHILDREN AND BABIES. ADULT ASSEMBLY REQUIRED. USE ONLY ON A FLAT SURFACE. FAILURE TO FOLLOW THESE WARNINGS COULD IN SERIOUS INJURY. A MILD ODOUR MAY BE PRESENT WHEN FIRST OPENING THIS CARTON. SIMPLY ALLOW TO AIR OUTSIDE AND THIS WILL FADE. MAXIMUM SAFE LOAD: TOP: 25KG, SHELF: 5KG.



STEP 1 A - **>** × 8 C - **>** − × 4



STEP 2 B - ♥×8