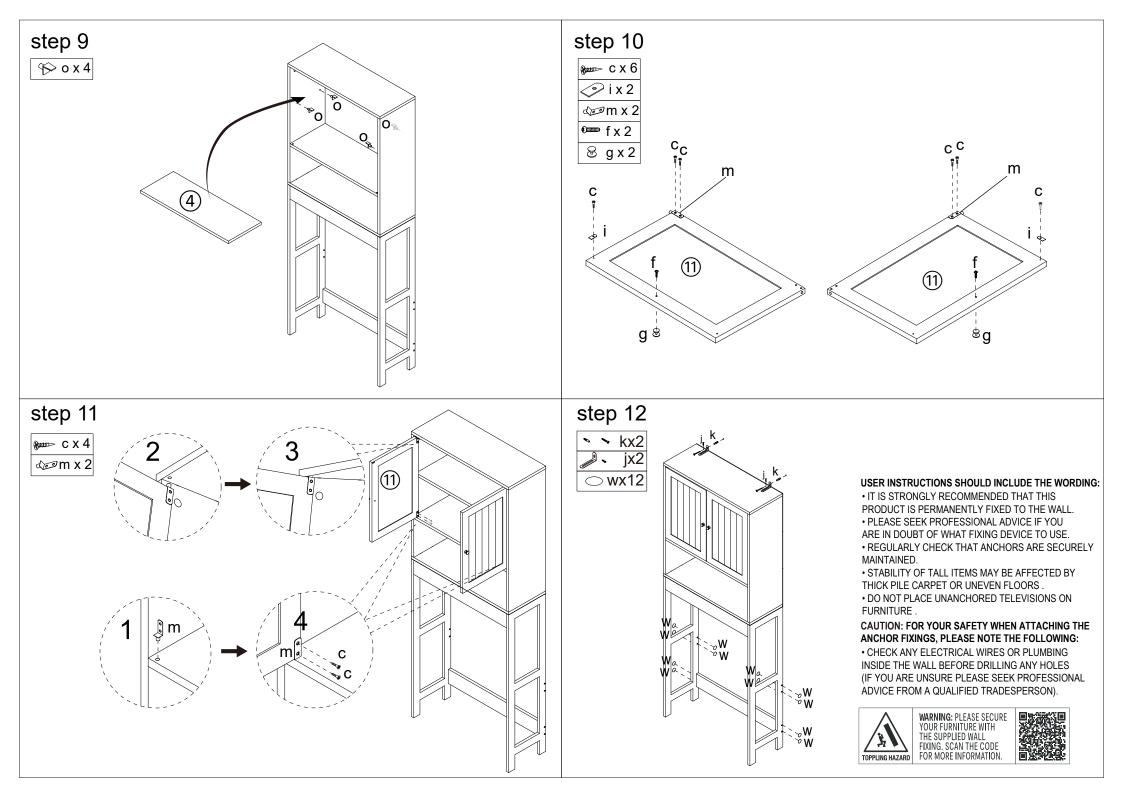

## MAXIMUM SAFE LOAD: 5KG FOR EACH SHELF.

| OME TO A | а | M6x35  | 16pcs |
|----------|---|--------|-------|
|          | b | M15x10 | 16pcs |
| 8 mar    | С | M4x12  | 12pcs |
|          | d | M6x30  | 24pcs |
| <b>8</b> | е | M4x35  | 4pcs  |
| ()mmm    | f | M4x16  | 2pcs  |
| <b>○</b> | n |        | 22pcs |
| 0        | r | M4x55  | 4pcs  |
| 0        | t | M6x50  | 4pcs  |
| 0        | W |        | 12pcs |

| 8        | g |       | 2pcs |
|----------|---|-------|------|
|          | h |       | 1pc  |
| <b>⊘</b> | i |       | 2pcs |
|          | j | M4x12 | 2pcs |
| <b>6</b> | k | M4x35 | 2pcs |
| (se      | m |       | 4pcs |
| %        | 0 |       | 4pcs |
| 8        | s |       | 4pcs |
| 0==      | ٧ |       | 4pcs |
|          | Х |       | 4pcs |