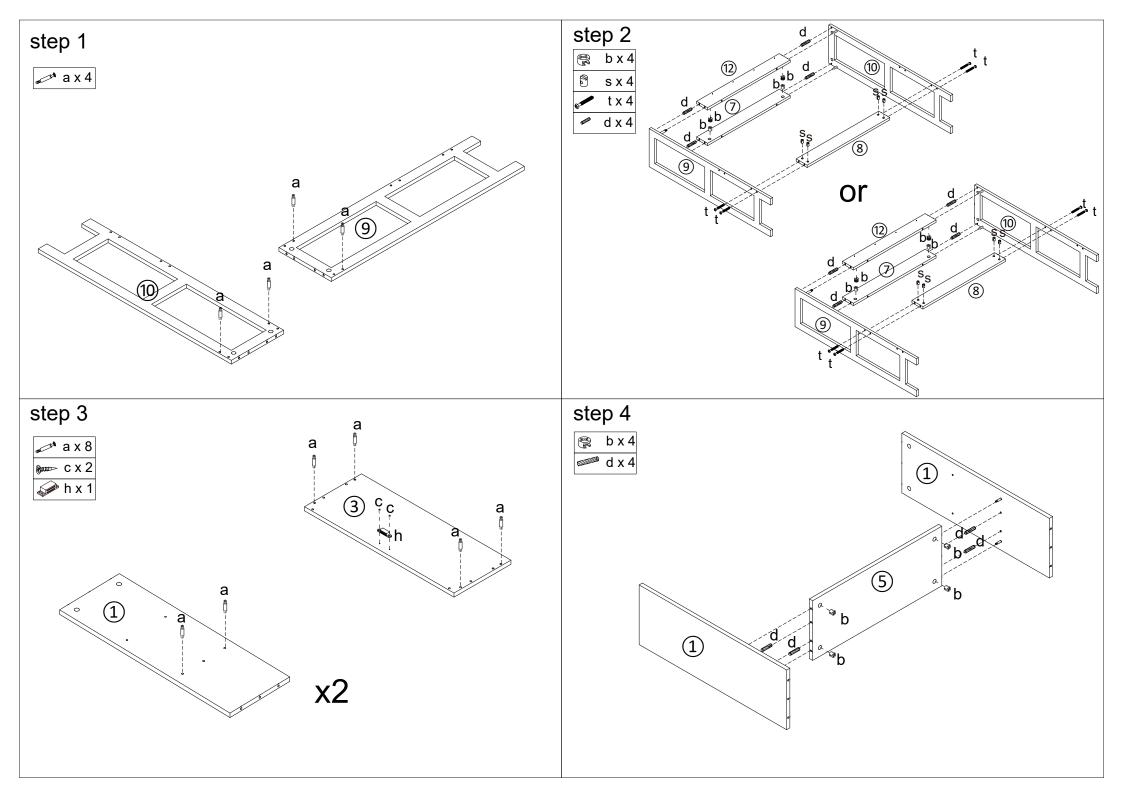

## Assembly Instructions 43230587 PANELLED SHELF UNIT WITH DOORS

## MAXIMUM SAFE LOAD: 5KG FOR EACH SHELF.

| OME TO A | а | M6x35  | 16pcs |
|----------|---|--------|-------|
|          | b | M15x10 | 16pcs |
| 8 mar    | С | M4x12  | 12pcs |
|          | d | M6x30  | 24pcs |
| <b>8</b> | е | M4x35  | 4pcs  |
| ()mmm    | f | M4x16  | 2pcs  |
| <b>○</b> | n |        | 22pcs |
| 0        | r | M4x55  | 4pcs  |
| 0        | t | M6x50  | 4pcs  |
| 0        | W |        | 12pcs |

| 8        | g |       | 2pcs |
|----------|---|-------|------|
|          | h |       | 1pc  |
| <b>⊘</b> | i |       | 2pcs |
|          | j | M4x12 | 2pcs |
| <b>6</b> | k | M4x35 | 2pcs |
| (se      | m |       | 4pcs |
| %        | 0 |       | 4pcs |
| 8        | s |       | 4pcs |
| 0==      | ٧ |       | 4pcs |
|          | Х |       | 4pcs |