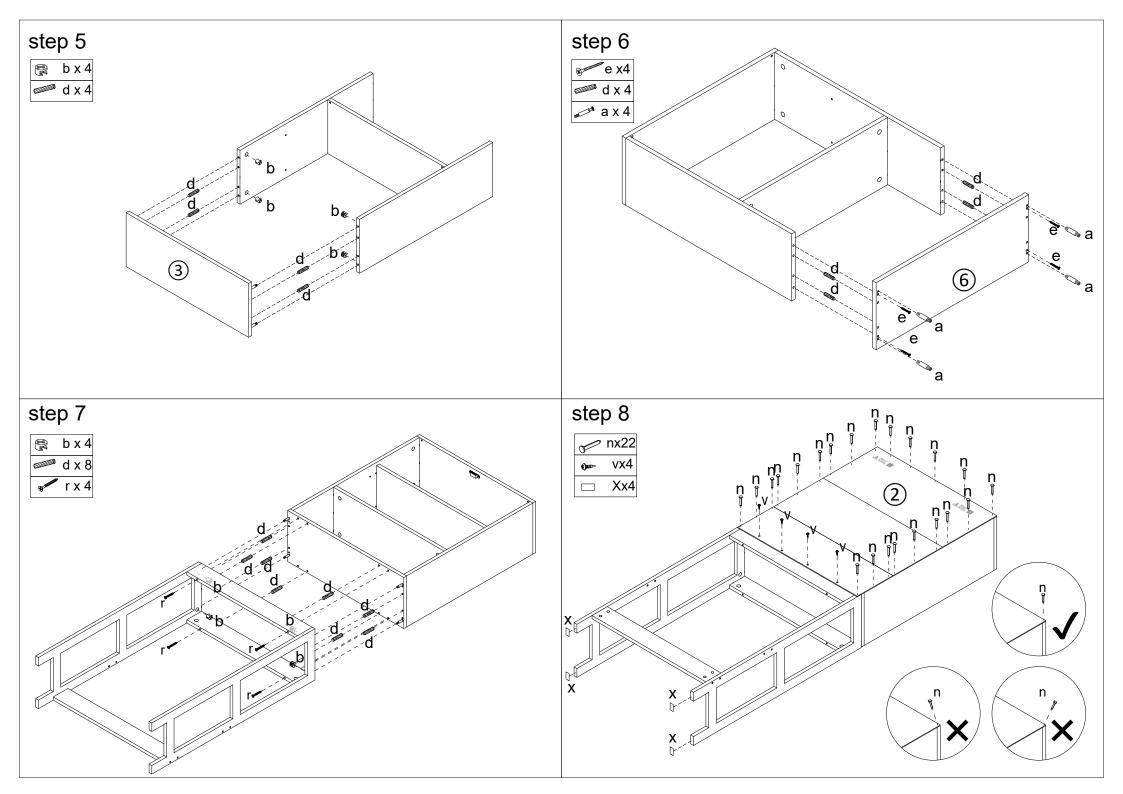

## Assembly Instructions 43230587 PANELLED SHELF UNIT WITH DOORS

## MAXIMUM SAFE LOAD: 5KG FOR EACH SHELF.

| OME TO A | а | M6x35  | 16pcs |
|----------|---|--------|-------|
|          | b | M15x10 | 16pcs |
| 8 mar    | С | M4x12  | 12pcs |
|          | d | M6x30  | 24pcs |
| <b>8</b> | е | M4x35  | 4pcs  |
| ()mmm    | f | M4x16  | 2pcs  |
| <b>○</b> | n |        | 22pcs |
| 0        | r | M4x55  | 4pcs  |
| 0        | t | M6x50  | 4pcs  |
| 0        | W |        | 12pcs |

| 8        | g |       | 2pcs |
|----------|---|-------|------|
|          | h |       | 1pc  |
| <b>⊘</b> | i |       | 2pcs |
|          | j | M4x12 | 2pcs |
| <b>6</b> | k | M4x35 | 2pcs |
| (se      | m |       | 4pcs |
| %        | 0 |       | 4pcs |
| 8        | s |       | 4pcs |
| 0==      | ٧ |       | 4pcs |
|          | Х |       | 4pcs |