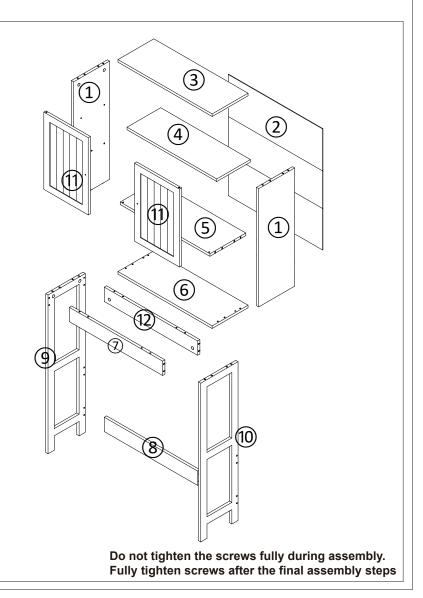

result in serious injury.

## MAXIMUM SAFE LOAD: 5KG FOR EACH SHELF.

| OME TO A | а | M6x35  | 16pcs |
|----------|---|--------|-------|
|          | b | M15x10 | 16pcs |
| 8 mar    | С | M4x12  | 12pcs |
|          | d | M6x30  | 24pcs |
| <b>8</b> | е | M4x35  | 4pcs  |
| ()mmm    | f | M4x16  | 2pcs  |
| <b>○</b> | n |        | 22pcs |
| 0        | r | M4x55  | 4pcs  |
| 0        | t | M6x50  | 4pcs  |
| 0        | W |        | 12pcs |

| 8        | g |       | 2pcs |
|----------|---|-------|------|
|          | h |       | 1pc  |
| <b>⊘</b> | i |       | 2pcs |
|          | j | M4x12 | 2pcs |
| <b>6</b> | k | M4x35 | 2pcs |
| (se      | m |       | 4pcs |
| %        | 0 |       | 4pcs |
| 8        | s |       | 4pcs |
| 0==      | ٧ |       | 4pcs |
|          | Х |       | 4pcs |