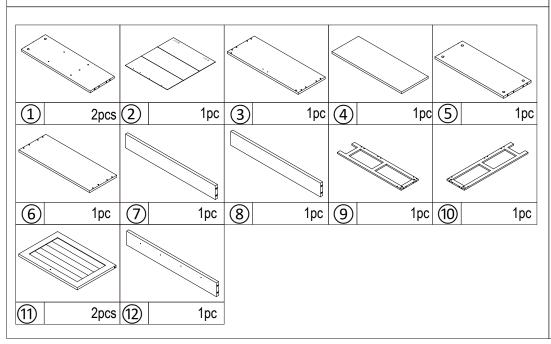

d result in serious injury.

## MAXIMUM SAFE LOAD: 5KG FOR EACH SHELF.

| OME TO A | а | M6x35  | 16pcs |
|----------|---|--------|-------|
|          | b | M15x10 | 16pcs |
| 8 mar    | С | M4x12  | 12pcs |
|          | d | M6x30  | 24pcs |
| <b>8</b> | е | M4x35  | 4pcs  |
| ()mmm    | f | M4x16  | 2pcs  |
| <b>○</b> | n |        | 22pcs |
| 0        | r | M4x55  | 4pcs  |
| 0        | t | M6x50  | 4pcs  |
| 0        | W |        | 12pcs |

| 8        | g |       | 2pcs |
|----------|---|-------|------|
|          | h |       | 1pc  |
| <b>⊘</b> | i |       | 2pcs |
|          | j | M4x12 | 2pcs |
| <b>6</b> | k | M4x35 | 2pcs |
| (se      | m |       | 4pcs |
| %        | 0 |       | 4pcs |
| 8        | s |       | 4pcs |
| 0==      | ٧ |       | 4pcs |
|          | Х |       | 4pcs |