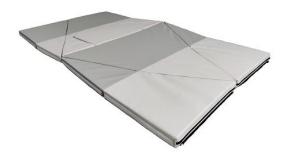

Take the product out of the carton, unfold to be a mat for playing on.

Using the zippers on the two sides to connect to be a boat.

Using the velcro on the four sides to connect, then turn around to a teepee.