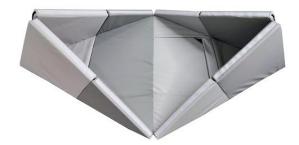

Take the product out of the carton, unfold to be a mat for playing on.

Using the zippers on the two sides to connect to be a boat.

Using the velcro on the four sides to connect, then turn around to a teepee.