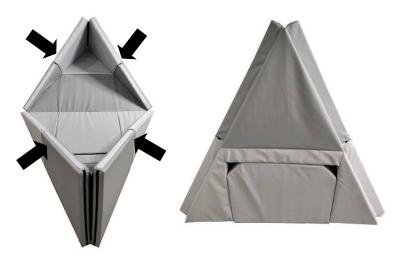

Take the product out of the carton, unfold to be a mat for playing on.

Using the zippers on the two sides to connect to be a boat.

Using the velcro on the four sides to connect, then turn around to a teepee.