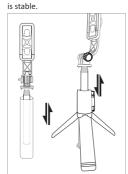

# Tripod mode

When changing the selfle stick to tripod mode, pull out the last section of the stick and adjust until the tripod