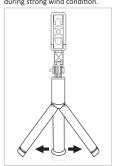

## 360° rotary clip

Free to flip take pictures from multiple angles, take photos more

正面

**How to open a tripod**Open it in the position of the handle and it will become tripod mode. Place on flat surface and do not use during strong wind condition