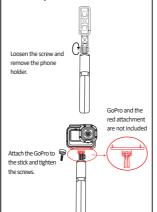

nly to be charged under adult supervison.

  Rechargeable batteries are to be removed
- from the product before being charged.
- The supply terminals are not to be short-circuited. Remove batteries from the product when not in use for extended time or when batteries
- hecome exhausted Dispose of batteries responsibly.
- $\boldsymbol{\cdot}$  Do not dispose of in fire.

## 360° rotary clip

Free to flip take pictures from multiple angles, take photos more



正面

**How to open a tripod**Open it in the position of the handle and it will become tripod mode. Place on flat surface and do not use during strong wind condition



# Tripod mode

When changing the selfle stick to tripod mode, pull out the last section of the stick and adjust until the tripod



### How to replace GoPro on the stick





### Specifications

.Material Stanless Steel .Total Length:950mm .Collapsed Length:190mm .Battery:2 x 1.5 VAAA (not included)



Selfie stick compatible with Android 4.2.2 and iPhone ios 5.0 and above (Android devices: If you change your "Volume key function", be sure to change it into default, or "take a picture"to let the selfie stick normal work).

Thank you for your support.