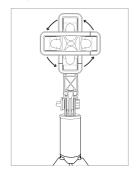

## 360° rotary clip

Free to flip take pictures from multiple angles, take photos more

正面

**How to open a tripod**Open it in the position of the handle and it will become tripod mode. Place on flat surface and do not use during strong wind condition