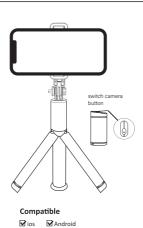

### Specifications

.Material Stanless Steel .Total Length:950mm .Collapsed Length:190mm .Battery:2 x 1.5 VAAA (not included)

Selfie stick compatible with Android 4.2.2 and iPhone ios 5.0 and above (Android devices: If you change your "Volume key function", be sure to change it into default, or "take a picture"to let the selfie stick normal work).