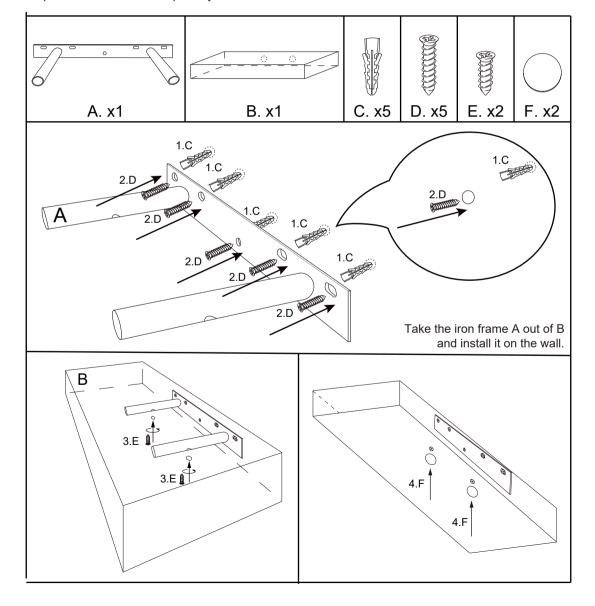

## 43263899 FLOATING SHELF

Please read instructions carefully. Be sure you have all parts before you begin to assemble. Assemble furniture on a clean, flat surface such as carpet to avoid scratching.