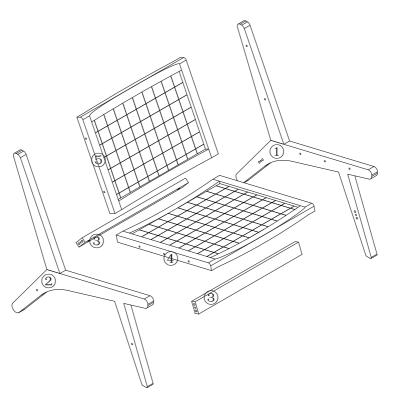

## 2 Parts List

3

DO NOT TIGHTEN THE SCREWS FULLY DURING ASSEMBLY. FULLY TIGHTEN SCREWS AFTER THE FINAL ASSEMBLY STEPS.