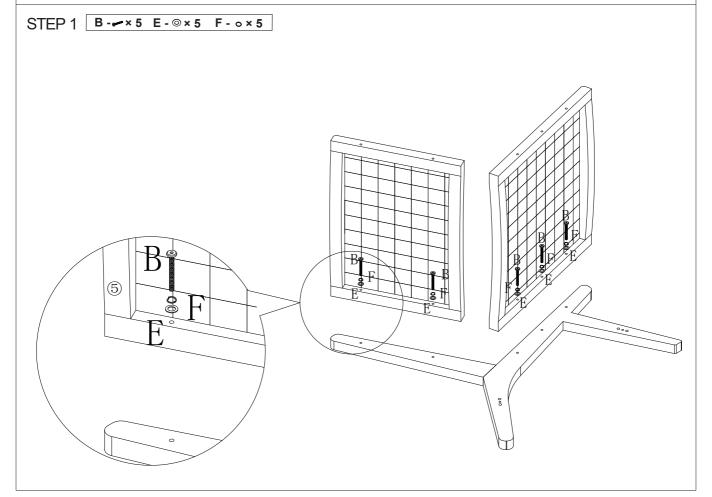

**MAXIMUM SAFE LOAD: 100KG.** 

| • | 1 Hardware List |   |        |      |          |   |        |       |  |   |  |       |  |
|---|-----------------|---|--------|------|----------|---|--------|-------|--|---|--|-------|--|
|   |                 | Α | 6x80mm | 4PCS | <b>©</b> | В | 6x50mm | 10PCS |  | С |  | 8PCS  |  |
|   |                 | D |        | 4PCS |          | Е |        | 14PCS |  | F |  | 14PCS |  |
|   |                 | G |        | 1PC  |          | Н |        | 4PCS  |  |   |  |       |  |

## **WARNING:**

DO NOT STAND ON THIS CHAIR. DO NOT USE THIS CHAIR AS A STEP LADDER. SUITABLE FOR ONE PERSON USE ONLY. ONLY USE ON EVEN AND FLAT SURFACES. FOR INDOOR AND DOMESTIC USE ONLY. ADULT ASSEMBLY REQUIRED. DO NOT TIGHTEN THE SCREWS FULLY DURING ASSEMBLY. FULLY TIGHTEN SCREWS AFTER THE FINAL ASSEMBLY STEPS. FAILURE TO FOLLOW THESE WARNINGS COULD RESULT IN SERIOUS IN IURY