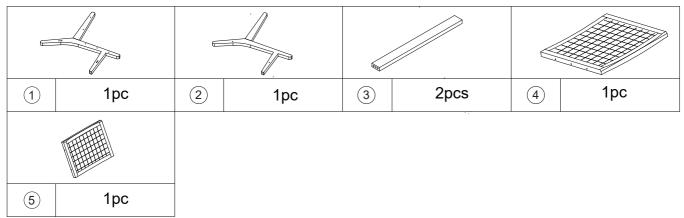

## 2 Parts List

3

DO NOT TIGHTEN THE SCREWS FULLY DURING ASSEMBLY. FULLY TIGHTEN SCREWS AFTER THE FINAL ASSEMBLY STEPS.

**MAXIMUM SAFE LOAD: 100KG.** 

| • | 1 Hardware List |   |        |      |          |   |        |       |  |   |  |       |  |
|---|-----------------|---|--------|------|----------|---|--------|-------|--|---|--|-------|--|
|   |                 | Α | 6x80mm | 4PCS | <b>©</b> | В | 6x50mm | 10PCS |  | С |  | 8PCS  |  |
|   |                 | D |        | 4PCS |          | Е |        | 14PCS |  | F |  | 14PCS |  |
|   |                 | G |        | 1PC  |          | Н |        | 4PCS  |  |   |  |       |  |