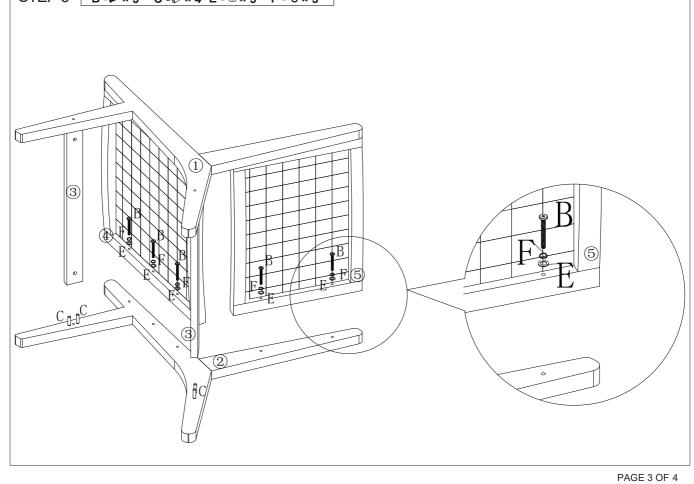

**MAXIMUM SAFE LOAD: 100KG.** 

| • | 1 Hardware List |   |        |      |          |   |        |       |  |   |  |       |  |
|---|-----------------|---|--------|------|----------|---|--------|-------|--|---|--|-------|--|
|   |                 | Α | 6x80mm | 4PCS | <b>©</b> | В | 6x50mm | 10PCS |  | С |  | 8PCS  |  |
|   |                 | D |        | 4PCS |          | Е |        | 14PCS |  | F |  | 14PCS |  |
|   |                 | G |        | 1PC  |          | Н |        | 4PCS  |  |   |  |       |  |