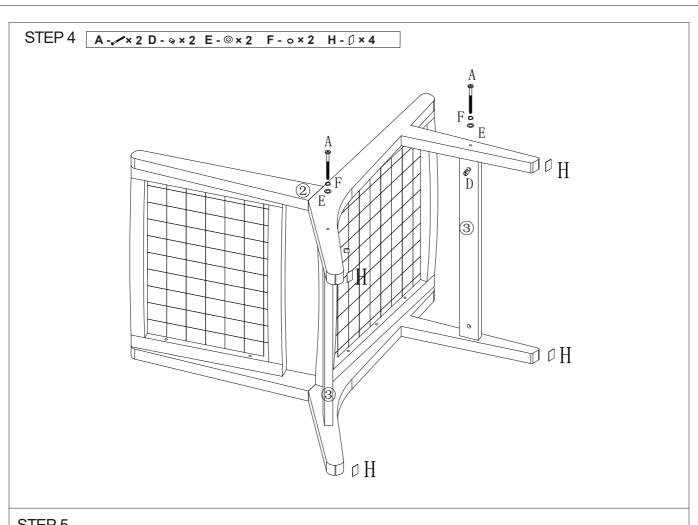

**MAXIMUM SAFE LOAD: 100KG.** 

| • | 1 Hardware List |   |        |      |          |   |        |       |  |   |  |       |  |
|---|-----------------|---|--------|------|----------|---|--------|-------|--|---|--|-------|--|
|   |                 | Α | 6x80mm | 4PCS | <b>©</b> | В | 6x50mm | 10PCS |  | С |  | 8PCS  |  |
|   |                 | D |        | 4PCS |          | Е |        | 14PCS |  | F |  | 14PCS |  |
|   |                 | G |        | 1PC  |          | Н |        | 4PCS  |  |   |  |       |  |