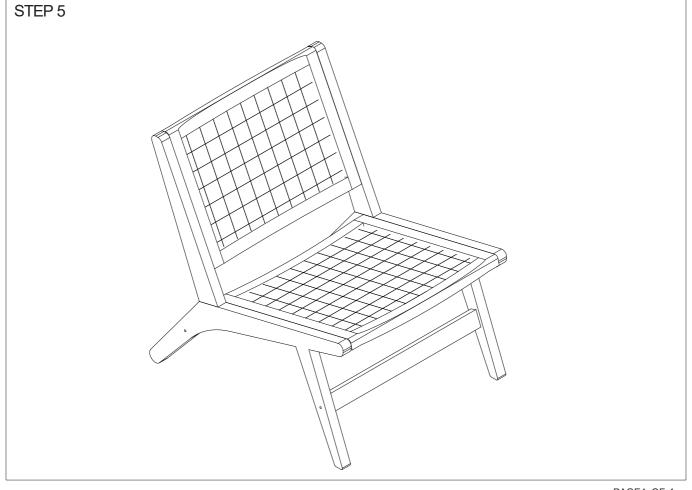

REWS FULLY DURING ASSEMBLY. FULLY TIGHTEN SCREWS AFTER THE FINAL ASSEMBLY STEPS. FAILURE TO FOLLOW THESE WARNINGS COULD RESULT IN SERIOUS IN IURY

**MAXIMUM SAFE LOAD: 100KG.** 

| • | 1 Hardware List |   |        |      |          |   |        |       |  |   |  |       |  |
|---|-----------------|---|--------|------|----------|---|--------|-------|--|---|--|-------|--|
|   |                 | Α | 6x80mm | 4PCS | <b>©</b> | В | 6x50mm | 10PCS |  | С |  | 8PCS  |  |
|   |                 | D |        | 4PCS |          | Е |        | 14PCS |  | F |  | 14PCS |  |
|   |                 | G |        | 1PC  |          | Н |        | 4PCS  |  |   |  |       |  |

## 2 Parts List



3



DO NOT TIGHTEN THE SCREWS FULLY DURING ASSEMBLY. FULLY TIGHTEN SCREWS AFTER THE FINAL ASSEMBLY STEPS.