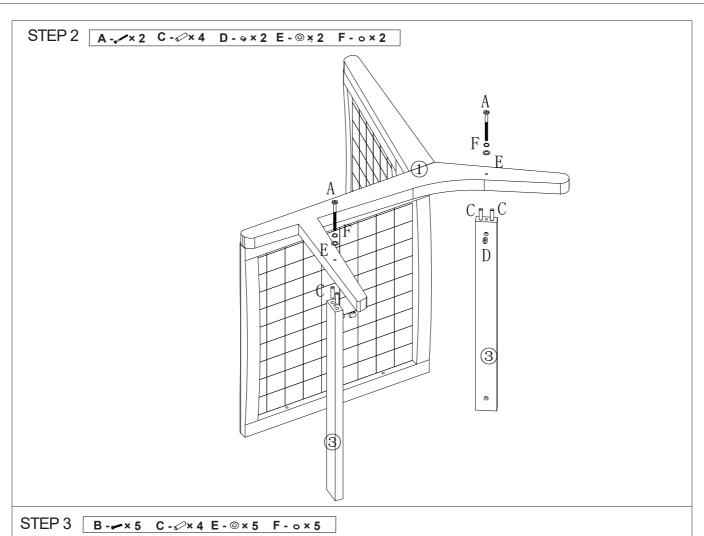

**MAXIMUM SAFE LOAD: 100KG.** 

| • | 1 Hardware List |   |        |      |          |   |        |       |  |   |  |       |  |
|---|-----------------|---|--------|------|----------|---|--------|-------|--|---|--|-------|--|
|   |                 | Α | 6x80mm | 4PCS | <b>©</b> | В | 6x50mm | 10PCS |  | С |  | 8PCS  |  |
|   |                 | D |        | 4PCS |          | Е |        | 14PCS |  | F |  | 14PCS |  |
|   |                 | G |        | 1PC  |          | Н |        | 4PCS  |  |   |  |       |  |

## **WARNING:**

DO NOT STAND ON THIS CHAIR. DO NOT USE THIS CHAIR AS A STEP LADDER. SUITABLE FOR ONE PERSON USE ONLY. ONLY USE ON EVEN AND FLAT SURFACES. FOR INDOOR AND DOMESTIC USE ONLY. ADULT ASSEMBLY REQUIRED. DO NOT TIGHTEN THE SCREWS FULLY DURING ASSEMBLY. FULLY TIGHTEN SCREWS AFTER THE FINAL ASSEMBLY STEPS. FAILURE TO FOLLOW THESE WARNINGS COULD RESULT IN SERIOUS IN IURY