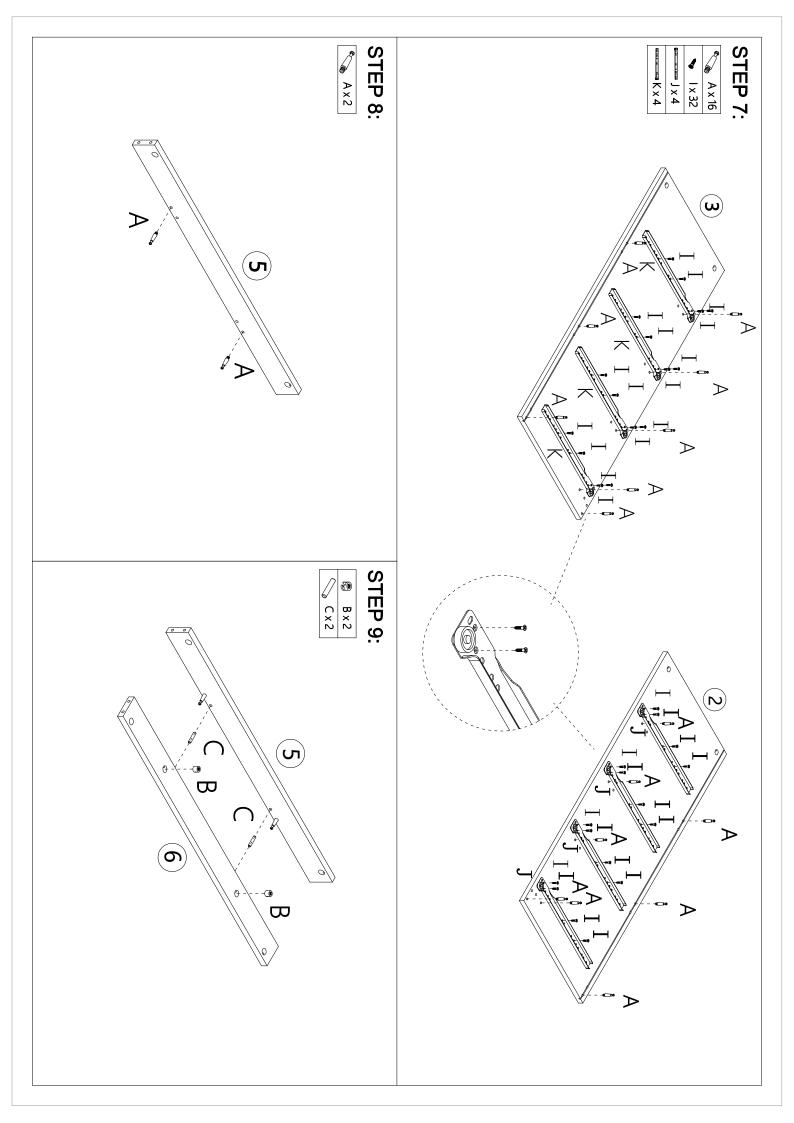

## Assembly Instructions

43266838 4D FRASER RATTAN CHEST OO

AND DIRECT SUNLIGHT. STORE IN A DRY PLACE FOR INDOOR USE ONLY. CARE INSTRUCTIONS: WIPE CLEAN WITH A SOFT CLOTH. NEVER USE SCOURERS, ABRASIVES OR CHEMICAL SOLVENTS. KEEP AWAY FROM MOISTURE

TO FOLLOW THESE WARNINGS COULD RESULT IN SERIOUS INJURY. SURFACE OF THIS FURNITURE ITEM. THIS ITEM IS FOR STORAGE PURPOSE ONLY. CONTAINS SMALL PARTS. IT IS TO BE ASSEMBLED BY AN ADULT. FAILURE DO NOT USE THIS UNIT UNLESS ALL BOLTS AND SCREWS ARE FIRMLY SECURED. DO NOT PLACE HOT OBJECTS SUCH AS COFFEE CUPS DIRECTLY ON THE WARNING: DO NOT STAND, SIT OR LEAN ON THE UNIT. DO NOT USE THIS UNIT AS A STEP LADDER. ENSURE THIS UNIT IS USED ONLY ON A FLAT SURFACE

MAXIMUM SAFE LOAD: TOP 20KGS, DRAWER 7.5 KGS.















User instructions should include the wording:

- It is strongly recommended that this product is permanently fixed to the wall.
- Regularly check that anchors are securely Please seek professional advice if you are in doubt of what fixing device to use.
- Stability of tall items may be affected by thick pile carpet or uneven floors .
- Do not place unanchored televisions on

please note the following: Check any electrical wires or plumbing inside the wall before drilling any holes