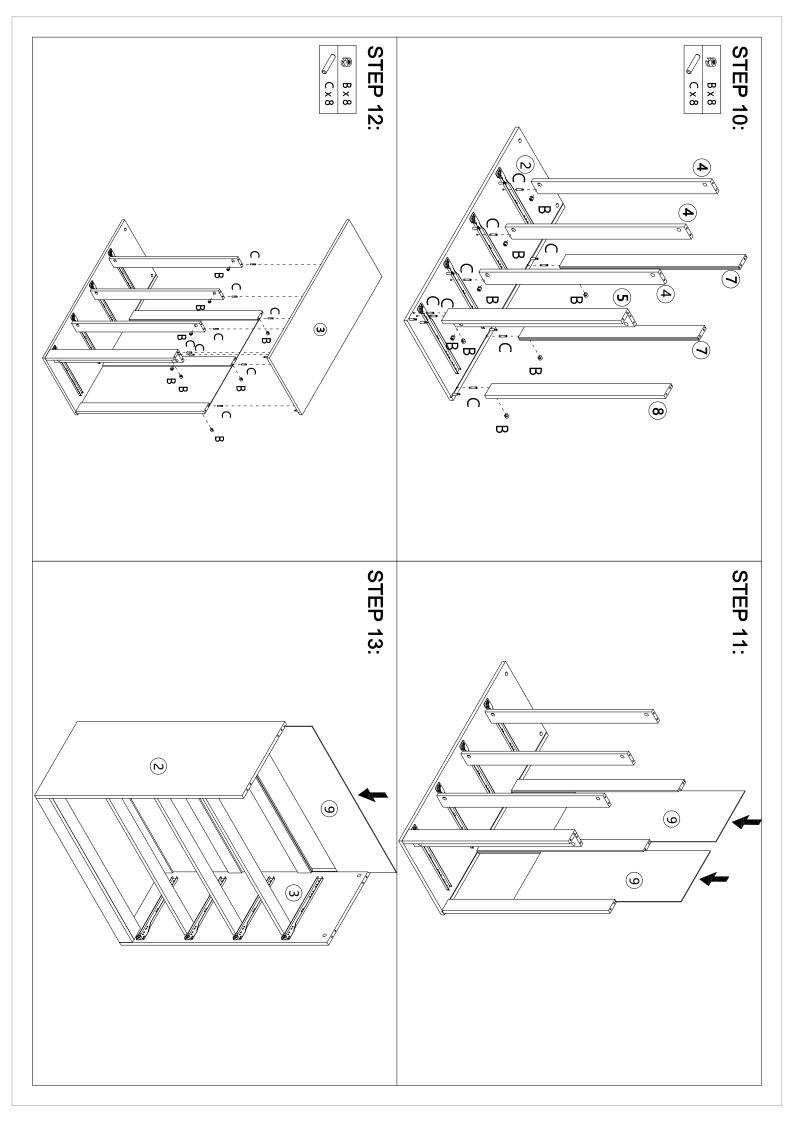

## Assembly Instructions

43266838 4D FRASER RATTAN CHEST OO

AND DIRECT SUNLIGHT. STORE IN A DRY PLACE FOR INDOOR USE ONLY. CARE INSTRUCTIONS: WIPE CLEAN WITH A SOFT CLOTH. NEVER USE SCOURERS, ABRASIVES OR CHEMICAL SOLVENTS. KEEP AWAY FROM MOISTURE

TO FOLLOW THESE WARNINGS COULD RESULT IN SERIOUS INJURY. SURFACE OF THIS FURNITURE ITEM. THIS ITEM IS FOR STORAGE PURPOSE ONLY. CONTAINS SMALL PARTS. IT IS TO BE ASSEMBLED BY AN ADULT. FAILURE DO NOT USE THIS UNIT UNLESS ALL BOLTS AND SCREWS ARE FIRMLY SECURED. DO NOT PLACE HOT OBJECTS SUCH AS COFFEE CUPS DIRECTLY ON THE WARNING: DO NOT STAND, SIT OR LEAN ON THE UNIT. DO NOT USE THIS UNIT AS A STEP LADDER. ENSURE THIS UNIT IS USED ONLY ON A FLAT SURFACE

MAXIMUM SAFE LOAD: TOP 20KGS, DRAWER 7.5 KGS.















User instructions should include the wording:

- It is strongly recommended that this product is permanently fixed to the wall.
- Regularly check that anchors are securely Please seek professional advice if you are in doubt of what fixing device to use.
- Stability of tall items may be affected by thick pile carpet or uneven floors .
- Do not place unanchored televisions on

please note the following: Check any electrical wires or plumbing inside the wall before drilling any holes