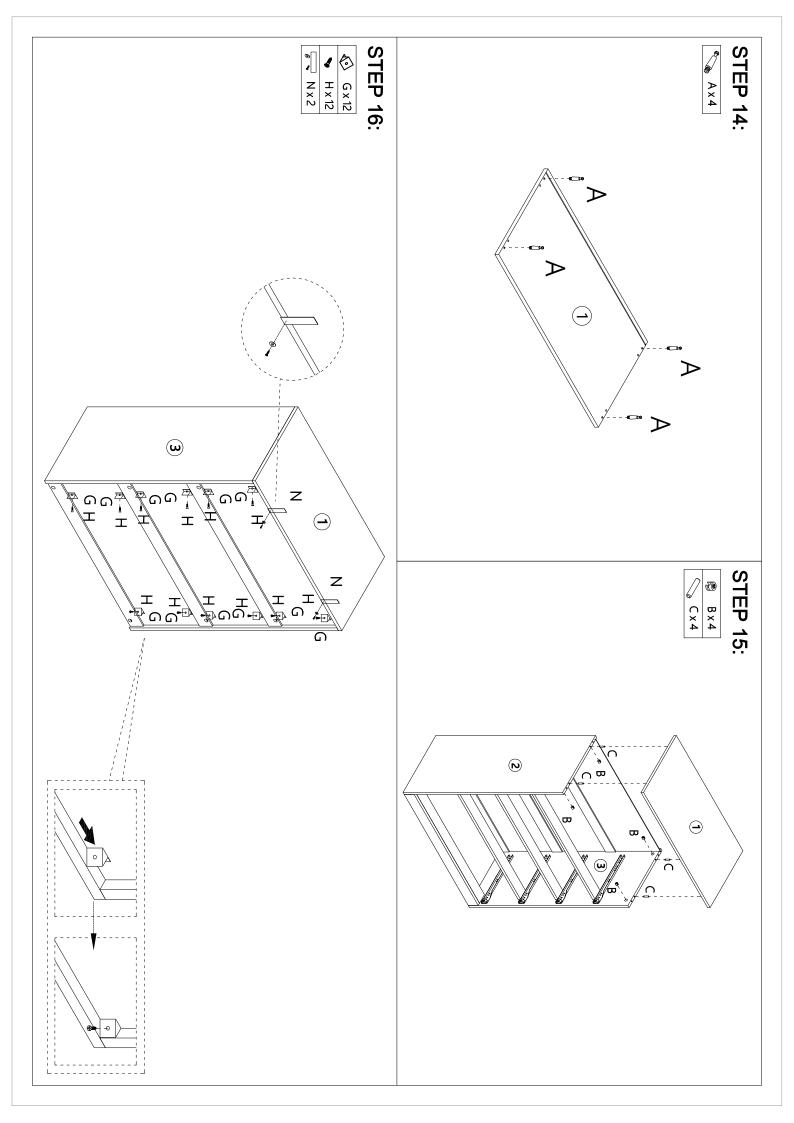

## Assembly Instructions

43266838 4D FRASER RATTAN CHEST OO

AND DIRECT SUNLIGHT. STORE IN A DRY PLACE FOR INDOOR USE ONLY. CARE INSTRUCTIONS: WIPE CLEAN WITH A SOFT CLOTH. NEVER USE SCOURERS, ABRASIVES OR CHEMICAL SOLVENTS. KEEP AWAY FROM MOISTURE

TO FOLLOW THESE WARNINGS COULD RESULT IN SERIOUS INJURY. SURFACE OF THIS FURNITURE ITEM. THIS ITEM IS FOR STORAGE PURPOSE ONLY. CONTAINS SMALL PARTS. IT IS TO BE ASSEMBLED BY AN ADULT. FAILURE DO NOT USE THIS UNIT UNLESS ALL BOLTS AND SCREWS ARE FIRMLY SECURED. DO NOT PLACE HOT OBJECTS SUCH AS COFFEE CUPS DIRECTLY ON THE WARNING: DO NOT STAND, SIT OR LEAN ON THE UNIT. DO NOT USE THIS UNIT AS A STEP LADDER. ENSURE THIS UNIT IS USED ONLY ON A FLAT SURFACE

MAXIMUM SAFE LOAD: TOP 20KGS, DRAWER 7.5 KGS.















User instructions should include the wording:

- It is strongly recommended that this product is permanently fixed to the wall.
- Regularly check that anchors are securely Please seek professional advice if you are in doubt of what fixing device to use.
- Stability of tall items may be affected by thick pile carpet or uneven floors .
- Do not place unanchored televisions on

please note the following: Check any electrical wires or plumbing inside the wall before drilling any holes