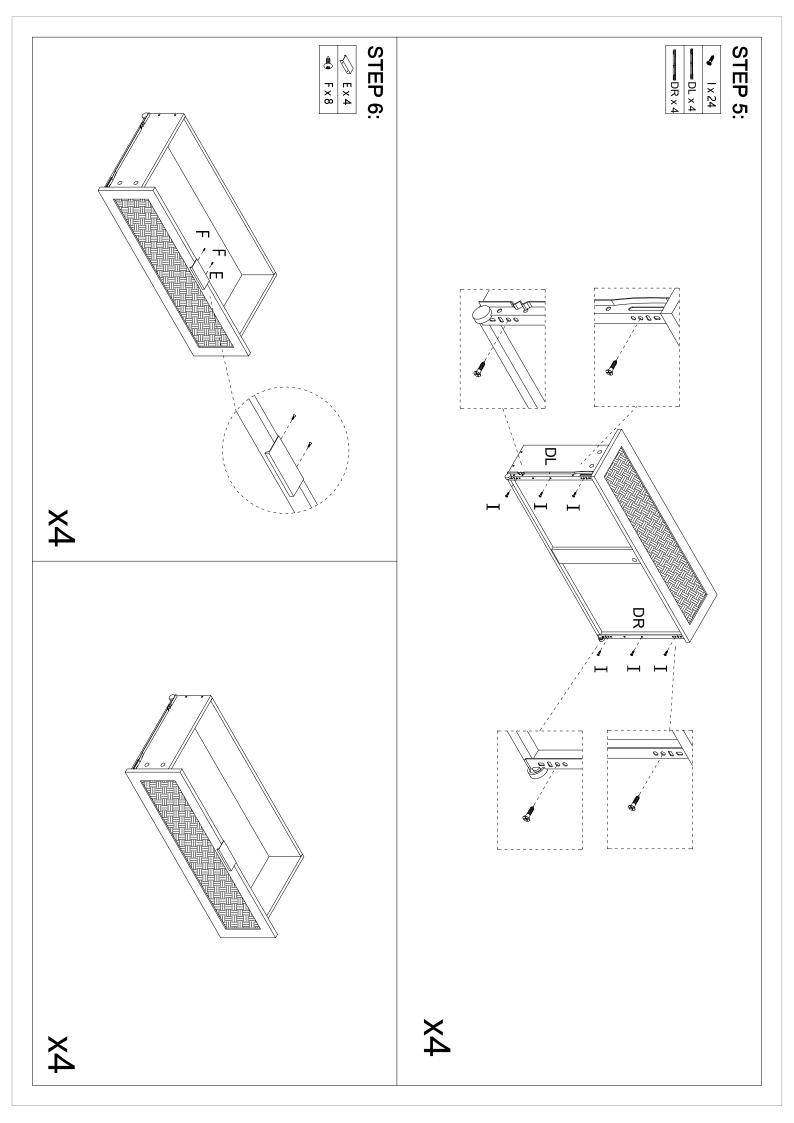

## Assembly Instructions

43266838 4D FRASER RATTAN CHEST OO

AND DIRECT SUNLIGHT. STORE IN A DRY PLACE FOR INDOOR USE ONLY. CARE INSTRUCTIONS: WIPE CLEAN WITH A SOFT CLOTH. NEVER USE SCOURERS, ABRASIVES OR CHEMICAL SOLVENTS. KEEP AWAY FROM MOISTURE

TO FOLLOW THESE WARNINGS COULD RESULT IN SERIOUS INJURY. SURFACE OF THIS FURNITURE ITEM. THIS ITEM IS FOR STORAGE PURPOSE ONLY. CONTAINS SMALL PARTS. IT IS TO BE ASSEMBLED BY AN ADULT. FAILURE DO NOT USE THIS UNIT UNLESS ALL BOLTS AND SCREWS ARE FIRMLY SECURED. DO NOT PLACE HOT OBJECTS SUCH AS COFFEE CUPS DIRECTLY ON THE WARNING: DO NOT STAND, SIT OR LEAN ON THE UNIT. DO NOT USE THIS UNIT AS A STEP LADDER. ENSURE THIS UNIT IS USED ONLY ON A FLAT SURFACE

MAXIMUM SAFE LOAD: TOP 20KGS, DRAWER 7.5 KGS.















User instructions should include the wording:

- It is strongly recommended that this product is permanently fixed to the wall.
- Regularly check that anchors are securely Please seek professional advice if you are in doubt of what fixing device to use.
- Stability of tall items may be affected by thick pile carpet or uneven floors .
- Do not place unanchored televisions on

please note the following: Check any electrical wires or plumbing inside the wall before drilling any holes