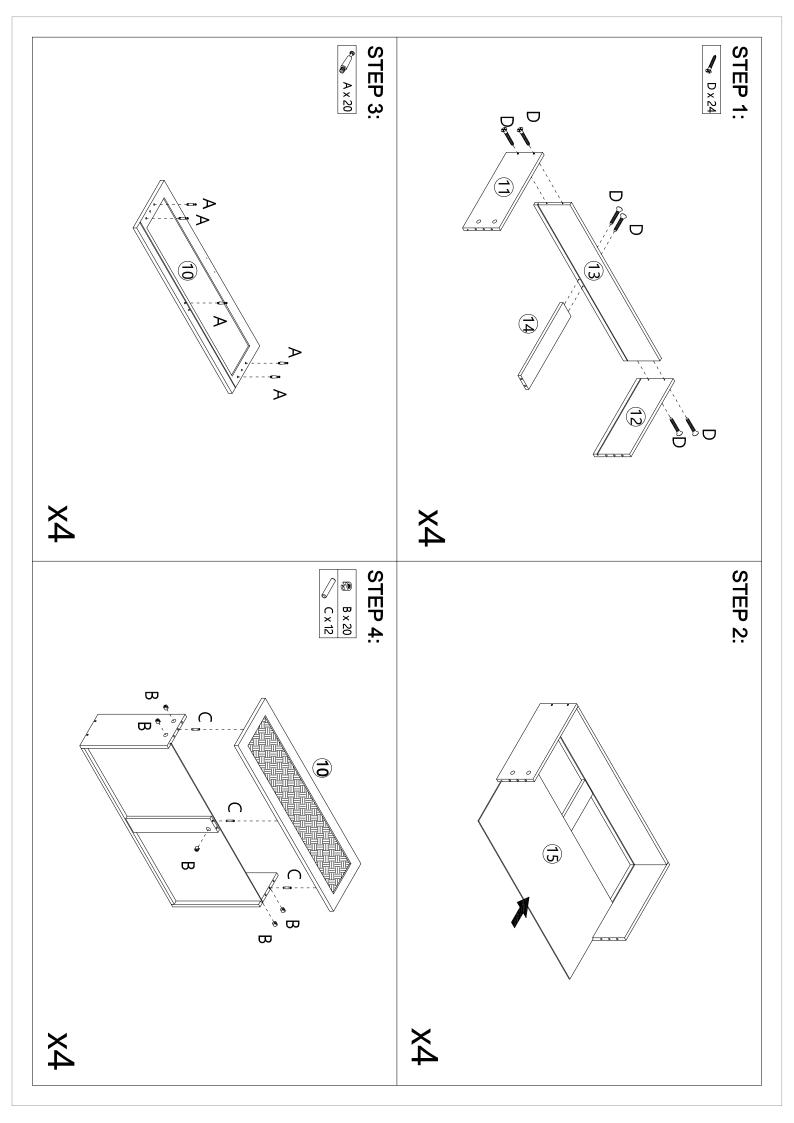

## Assembly Instructions

43266838 4D FRASER RATTAN CHEST OO

AND DIRECT SUNLIGHT. STORE IN A DRY PLACE FOR INDOOR USE ONLY. CARE INSTRUCTIONS: WIPE CLEAN WITH A SOFT CLOTH. NEVER USE SCOURERS, ABRASIVES OR CHEMICAL SOLVENTS. KEEP AWAY FROM MOISTURE

TO FOLLOW THESE WARNINGS COULD RESULT IN SERIOUS INJURY. SURFACE OF THIS FURNITURE ITEM. THIS ITEM IS FOR STORAGE PURPOSE ONLY. CONTAINS SMALL PARTS. IT IS TO BE ASSEMBLED BY AN ADULT. FAILURE DO NOT USE THIS UNIT UNLESS ALL BOLTS AND SCREWS ARE FIRMLY SECURED. DO NOT PLACE HOT OBJECTS SUCH AS COFFEE CUPS DIRECTLY ON THE WARNING: DO NOT STAND, SIT OR LEAN ON THE UNIT. DO NOT USE THIS UNIT AS A STEP LADDER. ENSURE THIS UNIT IS USED ONLY ON A FLAT SURFACE

MAXIMUM SAFE LOAD: TOP 20KGS, DRAWER 7.5 KGS.















User instructions should include the wording:

- It is strongly recommended that this product is permanently fixed to the wall.
- Regularly check that anchors are securely Please seek professional advice if you are in doubt of what fixing device to use.
- Stability of tall items may be affected by thick pile carpet or uneven floors .
- Do not place unanchored televisions on

please note the following: Check any electrical wires or plumbing inside the wall before drilling any holes