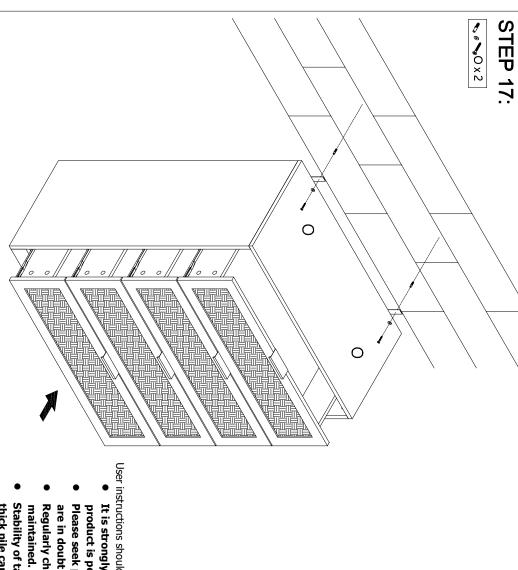

MAXIMUM SAFE LOAD: TOP 20KGS, DRAWER 7.5 KGS.

User instructions should include the wording:

- It is strongly recommended that this product is permanently fixed to the wall.
- Regularly check that anchors are securely Please seek professional advice if you are in doubt of what fixing device to use.
- Stability of tall items may be affected by thick pile carpet or uneven floors .
- Do not place unanchored televisions on

please note the following: Check any electrical wires or plumbing inside the wall before drilling any holes