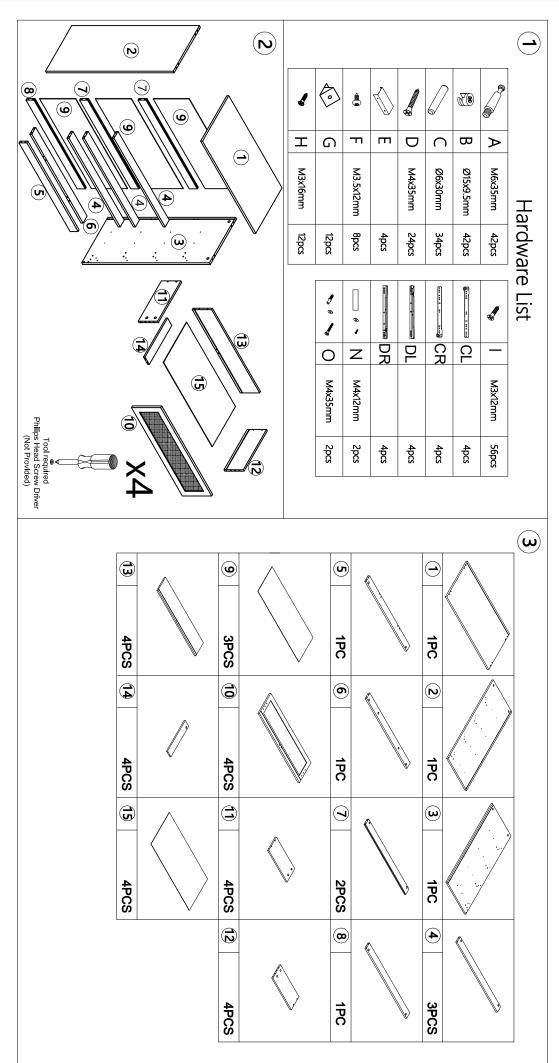

## Assembly Instructions

43266838 4D FRASER RATTAN CHEST OO

AND DIRECT SUNLIGHT. STORE IN A DRY PLACE FOR INDOOR USE ONLY. CARE INSTRUCTIONS: WIPE CLEAN WITH A SOFT CLOTH. NEVER USE SCOURERS, ABRASIVES OR CHEMICAL SOLVENTS. KEEP AWAY FROM MOISTURE

TO FOLLOW THESE WARNINGS COULD RESULT IN SERIOUS INJURY. SURFACE OF THIS FURNITURE ITEM. THIS ITEM IS FOR STORAGE PURPOSE ONLY. CONTAINS SMALL PARTS. IT IS TO BE ASSEMBLED BY AN ADULT. FAILURE DO NOT USE THIS UNIT UNLESS ALL BOLTS AND SCREWS ARE FIRMLY SECURED. DO NOT PLACE HOT OBJECTS SUCH AS COFFEE CUPS DIRECTLY ON THE WARNING: DO NOT STAND, SIT OR LEAN ON THE UNIT. DO NOT USE THIS UNIT AS A STEP LADDER. ENSURE THIS UNIT IS USED ONLY ON A FLAT SURFACE

MAXIMUM SAFE LOAD: TOP 20KGS, DRAWER 7.5 KGS.















User instructions should include the wording:

- It is strongly recommended that this product is permanently fixed to the wall.
- Regularly check that anchors are securely Please seek professional advice if you are in doubt of what fixing device to use.
- Stability of tall items may be affected by thick pile carpet or uneven floors .
- Do not place unanchored televisions on

please note the following: Check any electrical wires or plumbing inside the wall before drilling any holes