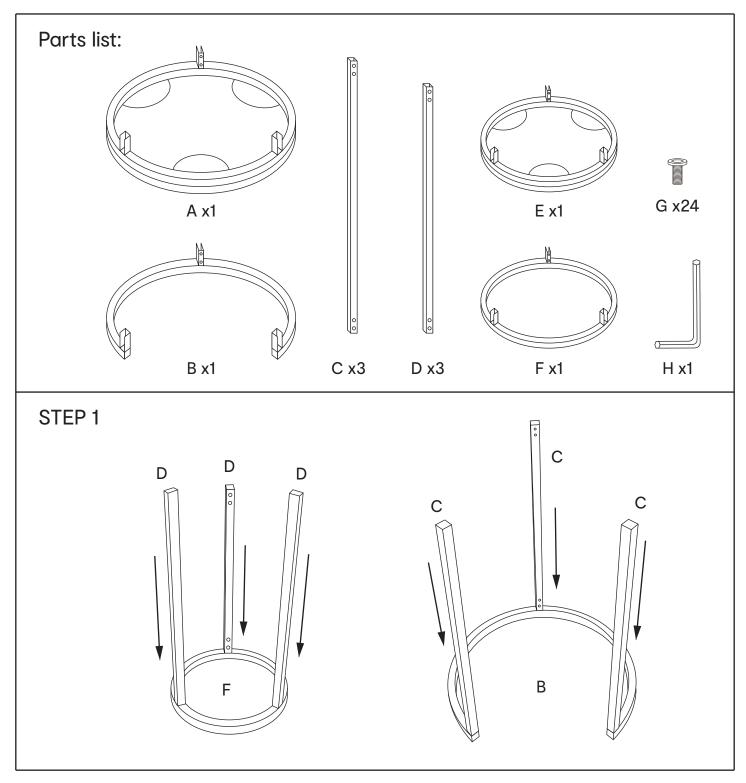

## Assembly Instructions 43267132 Set of 2 Soho Nest Side Tables

**WARNING:** THIS PRODUCT CONTAINS SMALL PARTS AND SHARP POINTS, KEEP AWAY FROM CHILDREN AND BABIES. ADULT ASSEMBLY REQUIRED. DO NOT STAND, SIT OR LEAN ON THIS TABLE. DO NOT USE THE TABLE AS A CHOPPING SURFACE. DO NOT KNOCK OR DRAG THE PRODUCT. DO NOT USE THE TABLE UNLESS ALL SCREWS ARE FIRMLY SECURED. USE ONLY ON A FLAT SURFACE. FAILURE TO FOLLOW THESE WARNINGS COULD RESULT IN SERIOUS INJURY.