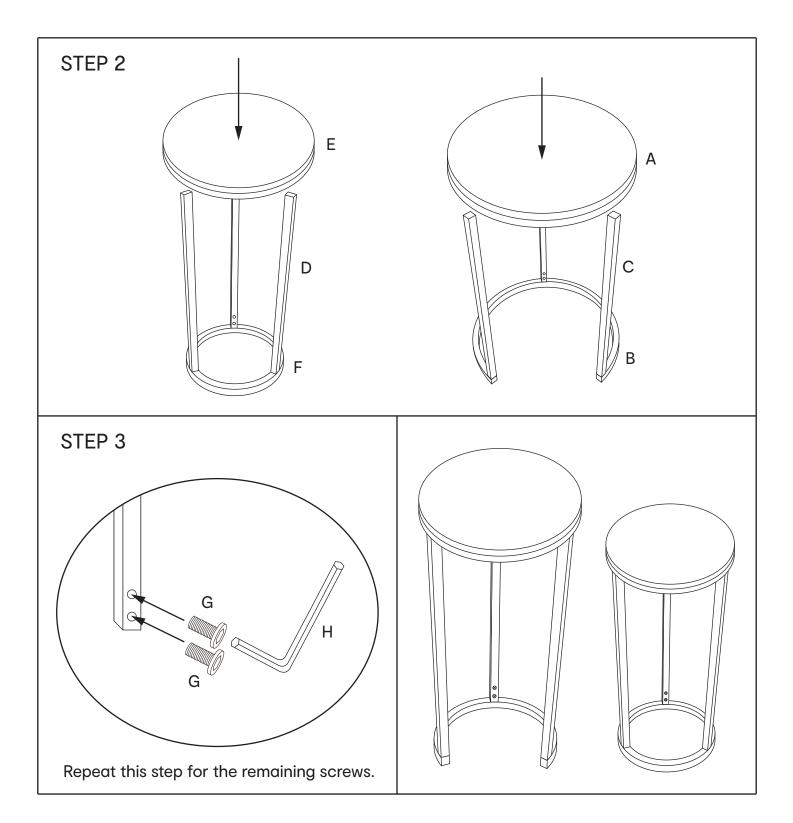

## Assembly Instructions 43267132 Set of 2 Soho Nest Side Tables

**WARNING:** THIS PRODUCT CONTAINS SMALL PARTS AND SHARP POINTS, KEEP AWAY FROM CHILDREN AND BABIES. ADULT ASSEMBLY REQUIRED. DO NOT STAND, SIT OR LEAN ON THIS TABLE. DO NOT USE THE TABLE AS A CHOPPING SURFACE. DO NOT KNOCK OR DRAG THE PRODUCT. DO NOT USE THE TABLE UNLESS ALL SCREWS ARE FIRMLY SECURED. USE ONLY ON A FLAT SURFACE. FAILURE TO FOLLOW THESE WARNINGS COULD RESULT IN SERIOUS INJURY.