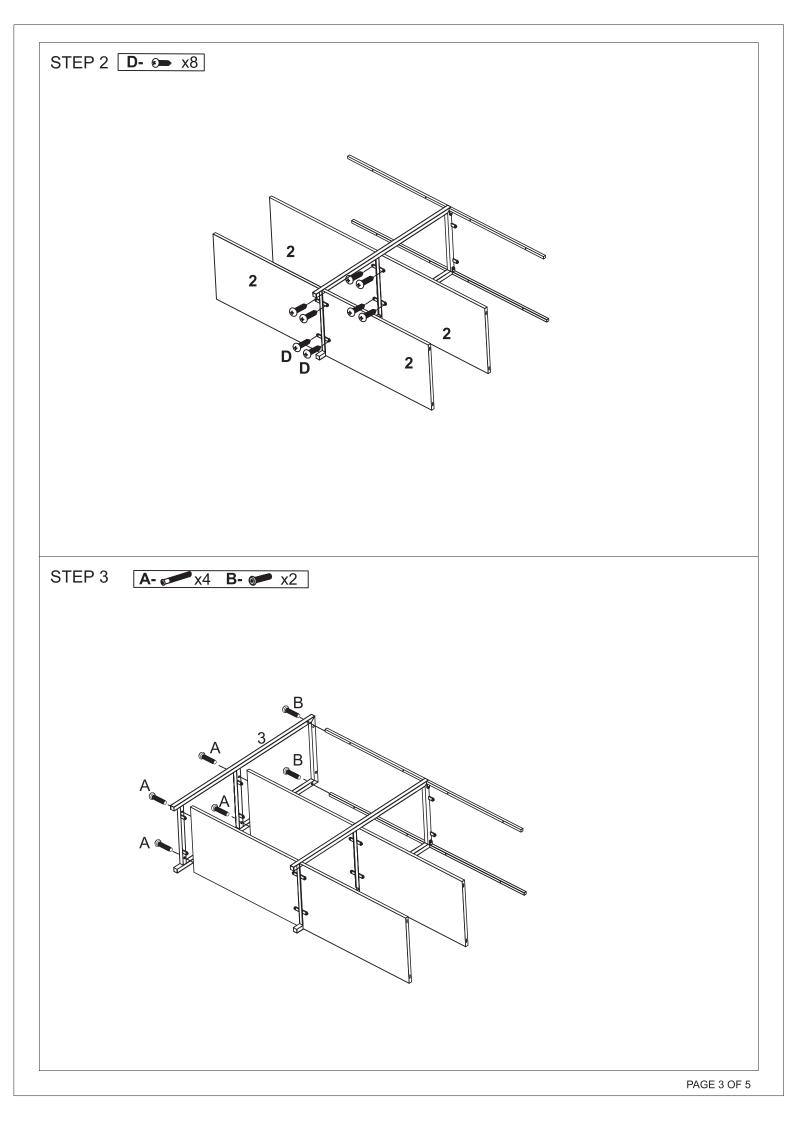

### MAXIMUM SAFE LOAD: TOP: 20KG, SHELF: 10KG.

| 1 | 1 Hardware List |   |         |       |   |   |         |      |    |   |        |      |
|---|-----------------|---|---------|-------|---|---|---------|------|----|---|--------|------|
|   | 0               | Α | M5x40mm | 8pcs  | 0 | В | M6x35mm | 6pcs |    | С | M6mm   | 2pcs |
|   | 8               | D | 4x12mm  | 20pcs | × | Е | 4x25mm  | 8pcs |    | F | M4mm   | 1pc  |
|   |                 | G | M4X35mm | 2pcs  |   | Н |         | 2pcs | 00 | I |        | 2pcs |
|   | 5               | J |         | 1pc   |   | к | M3mm    | 1pc  |    | L | 6x30mm | 2pcs |