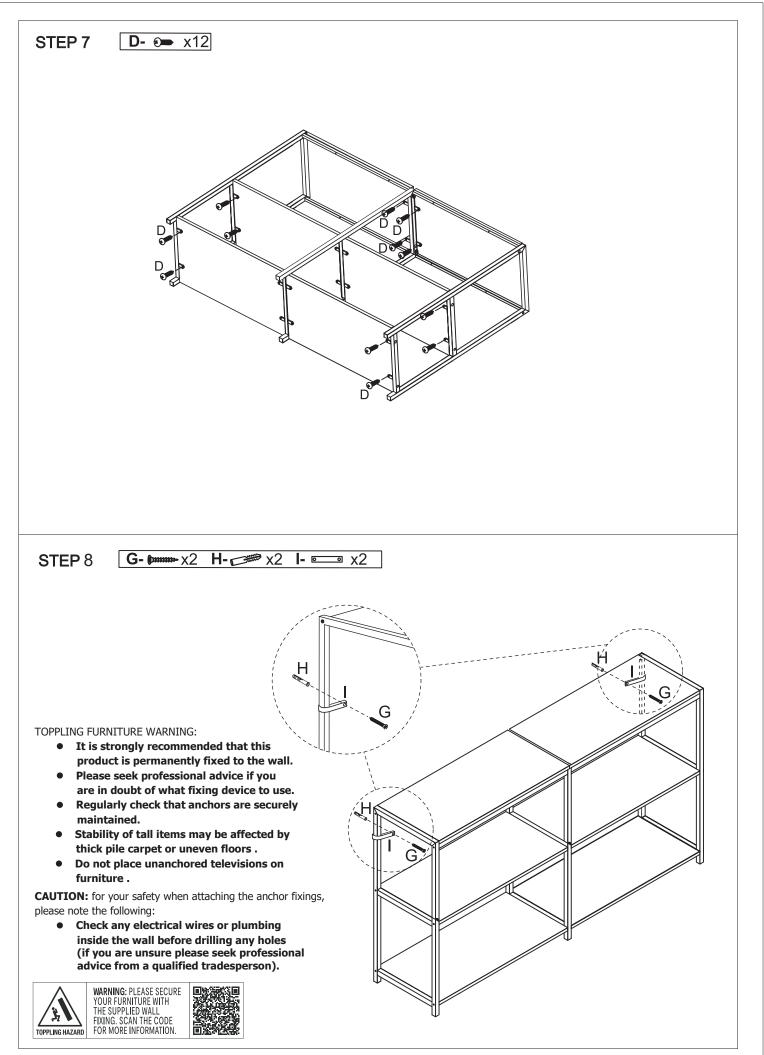

### MAXIMUM SAFE LOAD: TOP: 20KG, SHELF: 10KG.

| 1 | 1 Hardware List |   |         |       |   |   |         |      |    |   |        |      |
|---|-----------------|---|---------|-------|---|---|---------|------|----|---|--------|------|
|   | 0               | Α | M5x40mm | 8pcs  | 0 | В | M6x35mm | 6pcs |    | С | M6mm   | 2pcs |
|   | 8               | D | 4x12mm  | 20pcs | × | Е | 4x25mm  | 8pcs |    | F | M4mm   | 1pc  |
|   |                 | G | M4X35mm | 2pcs  |   | Н |         | 2pcs | 00 | I |        | 2pcs |
|   | 5               | J |         | 1pc   |   | к | M3mm    | 1pc  |    | L | 6x30mm | 2pcs |