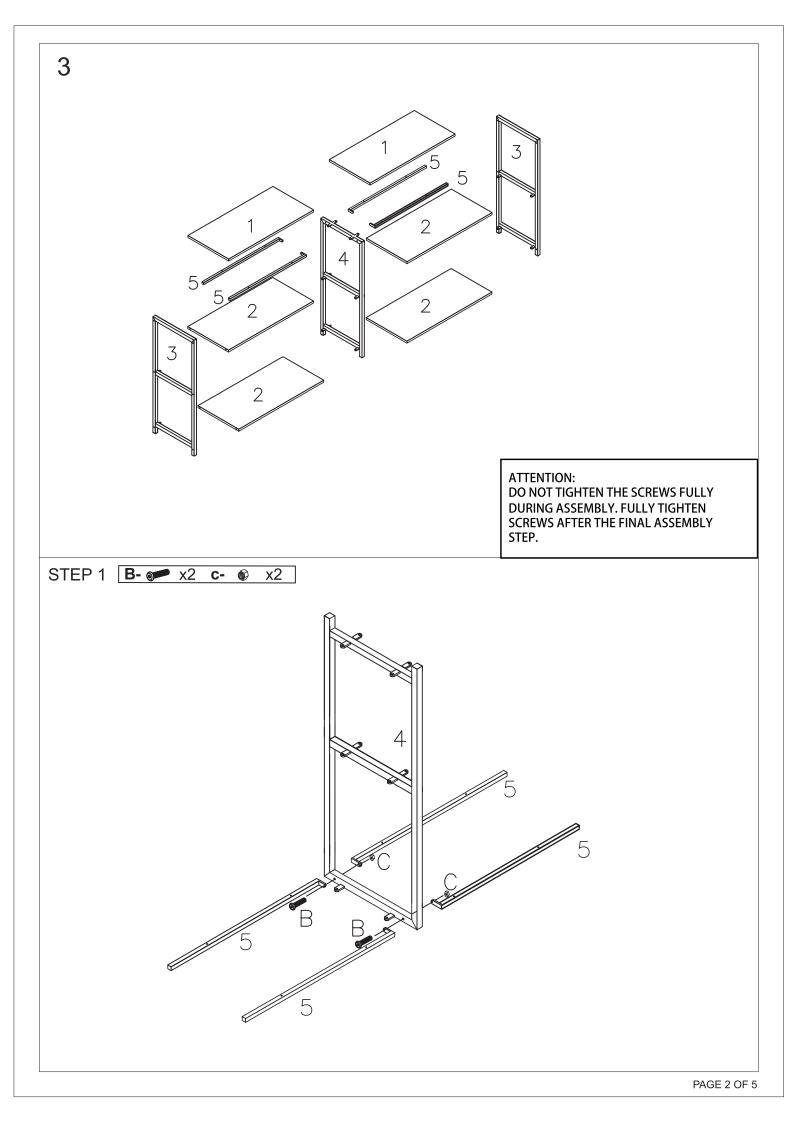

# 2 Parts List

| < | $\nearrow$ | < | >    |   |      |   |     | <u> </u> |      |
|---|------------|---|------|---|------|---|-----|----------|------|
| 1 | 2pcs       | 2 | 4pcs | 3 | 2pcs | 4 | 1pc | (5)      | 4pcs |