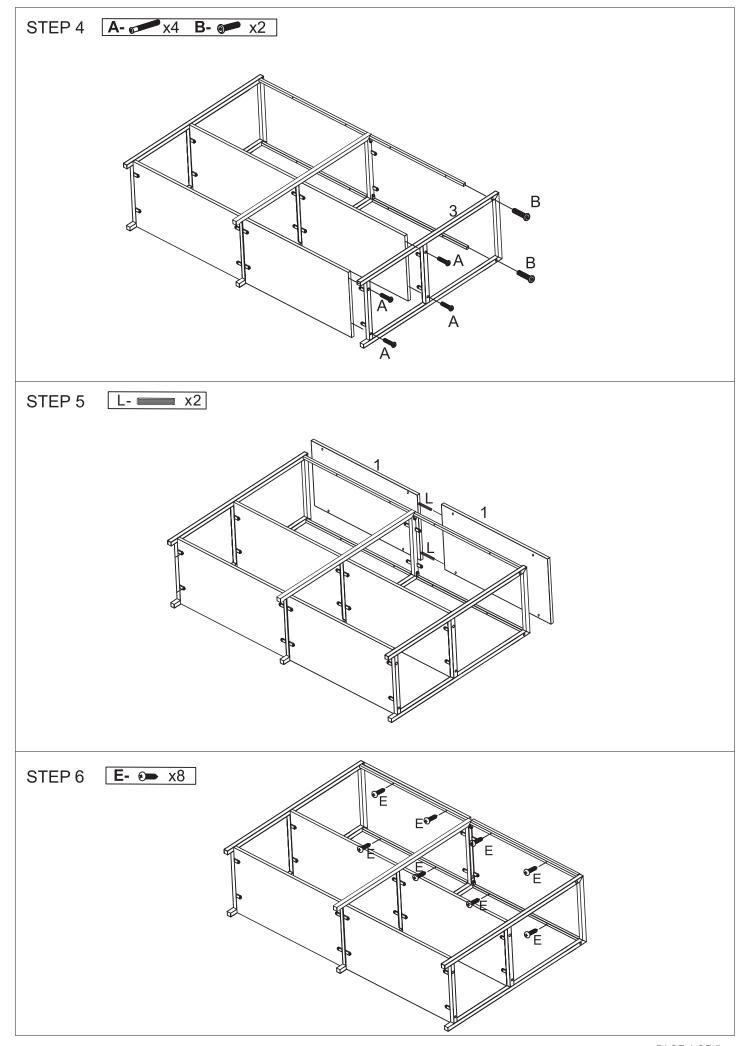

### MAXIMUM SAFE LOAD: TOP: 20KG, SHELF: 10KG.

| 1 | 1 Hardware List |   |         |       |   |   |         |      |    |   |        |      |
|---|-----------------|---|---------|-------|---|---|---------|------|----|---|--------|------|
|   | 0               | Α | M5x40mm | 8pcs  | 0 | В | M6x35mm | 6pcs |    | С | M6mm   | 2pcs |
|   | 8               | D | 4x12mm  | 20pcs | × | Е | 4x25mm  | 8pcs |    | F | M4mm   | 1pc  |
|   |                 | G | M4X35mm | 2pcs  |   | Н |         | 2pcs | 00 | I |        | 2pcs |
|   | 5               | J |         | 1pc   |   | к | M3mm    | 1pc  |    | L | 6x30mm | 2pcs |