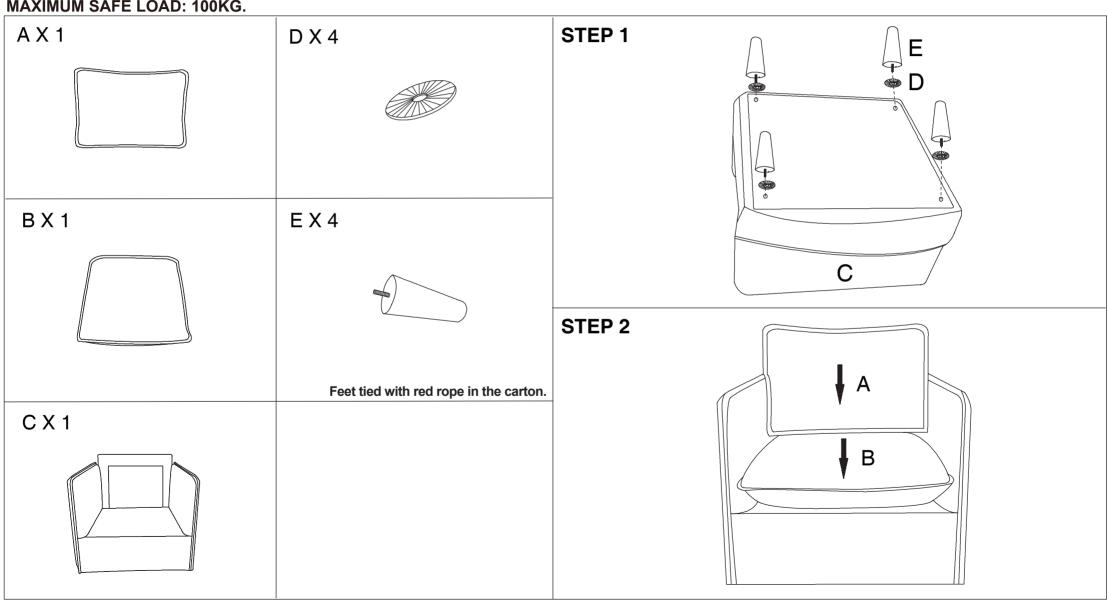

## **Assembly Instructions** 43275649 WINSTON LOUNGE CHAIR

CARE INSTRUCTIONS: WIPE CLEAN WITH A SOFT DAMP CLOTH, DO NOT USE ABRASIVE MATERIAL AND SOLVENTS, SPOT CLEAN IF NEEDED, KEEP AWAY FROM WATER AND DIRECT SUNLIGHT.STORE IN A DRY PLACE. CHECK AND TIGHTEN ALL PARTS REGULARLY. FOR INDOOR AND DOMESTIC USE ONLY.

WARNING: DO NOT STAND ON THIS CHAIR. USE ONLY ON A FLAT SURFACE, SUITABLE FOR ONE PERSON USE ONLY, DO NOT USE UNTIL ALL SCREWS, BOLTS AND KNOBS ARE FIRMLY SECURED. THIS PRODUCT CONTAINS SMALL PARTS AND SHARP POINTS, KEEP AWAY FROM CHILDREN AND BABIES. ADULT ASSEMBLY REQUIRED. DO NOT TIGHTEN THE SCREWS FULLY DURING ASSEMBLY, FULLY TIGHTEN SCREWS AFTER THE FINAL ASSEMBLY STEPS. DO NOT TIGHTEN THE SCREWS FULLY DURING ASSEMBLY, FULLY TIGHTEN SCREWS AFTER THE FINAL ASSEMBLY STEPS. FAILURE TO FOLLOW THESE WARNINGS COULD RESULT IN SERIOUS INJURY.

**MAXIMUM SAFE LOAD: 100KG.** 