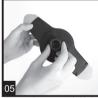

Unscrew the screw nut behind the holder.

Put the nut into the ball joint, aimed the rotation ball axis into the hole.

Push the axis into the nut and secure the nut.

Assembly completed. Mount the The additional smartphone device on the floor stand, ready to use.