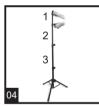

Parts:

Assembly and Use:

Unscrew to nut to unfold the tripod to place it on a flat surface, tighten the screw again.

Same as Step 2.

Install the telescopic rod to the desired length, tighten the screw.

Same as Step 2.