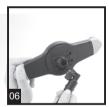

Unscrew the screw nut behind the holder.

Put the nut into the ball joint, aimed the rotation ball axis into the hole.

Push the axis into the nut and secure the nut.

Assembly completed. Mount the The additional smartphone device on the floor stand, ready to use.