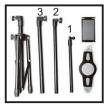

Parts:

Assembly and Use:

Unscrew to nut to unfold the tripod to place it on a flat surface, tighten the screw again.

Same as Step 2.

Install the telescopic rod to the desired length, tighten the screw.

Same as Step 2.