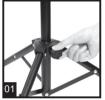

Parts:

Assembly and Use:

Unscrew to nut to unfold the tripod to place it on a flat surface, tighten the screw again.

Same as Step 2.

Install the telescopic rod to the desired length, tighten the screw.

Same as Step 2.