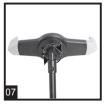

Unscrew the screw nut behind the holder.

Put the nut into the ball joint, aimed the rotation ball axis into the hole.

Push the axis into the nut and secure the nut.

Assembly completed. Mount the The additional smartphone device on the floor stand, ready to use.