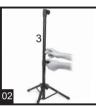

Parts:

Assembly and Use:

Unscrew to nut to unfold the tripod to place it on a flat surface, tighten the screw again.

Same as Step 2.

Install the telescopic rod to the desired length, tighten the screw.

Same as Step 2.