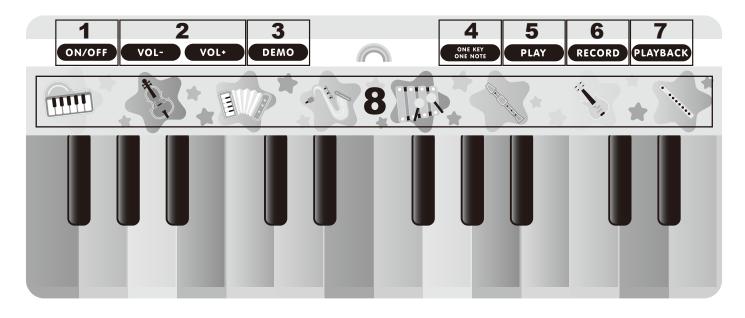

## Mega Piano Playmat Instruction Manual

- 1. ON/OFF: Press to turn the product on/off.
- 2. VOL-/VOL+: Press to control volume.
- 3. DEMO: Press to hear melodies.
- ONE KEY ONE NOTE: Press to hear a random melody. Press the piano keys to repeat the same melody.
- 5. PLAY: Press the play button to hear the piano notes.
- 6. RECORD: Press to record your melody.
- 7. PLAYBACK: Press to playback the melody you recorded.
- 8. INSTRUMENT ICONS: Press to change instrument sounds.