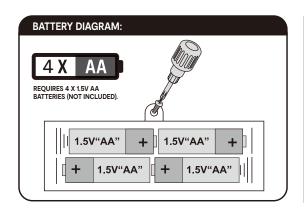

WARNING: BATTERIES ARE TO BE INSERTED WITH THE CORRECT POLARITY (+ AND -). DO NOT MIX DIFFERENT TYPES OF BATTERIES OR NEW AND USED BATTERIES. NON-RECHARGEABLE BATTERIES ARE NOT TO BE RECHARGED. RECHARGEABLE BATTERIES SHOULD BE CHARGED UNDER ADULT SUPERVISION. RECHARGEABLE BATTERIES ARE TO BE REMOVED FROM THE TOY BEFORE BEING CHARGED. THE SUPPLY TERMINALS ARE NOT TO BE SHORT-CIRCUITED. REMOVE BATTERIES FROM THE TOY WHEN NOT IN USE FOR EXTENDED TIME OR WHEN BATTERIES BECOME EXHAUSTED. BATTERY INSTALLATION BY AN ADULT IS REQUIRED. DISPOSE OF BATTERIES RESPONSIBLY. DO NOT DISPOSE OF IN FIRE.

## CAUTION: BATTERY INSTALLATION BY AN ADULT IS REQUIRED.