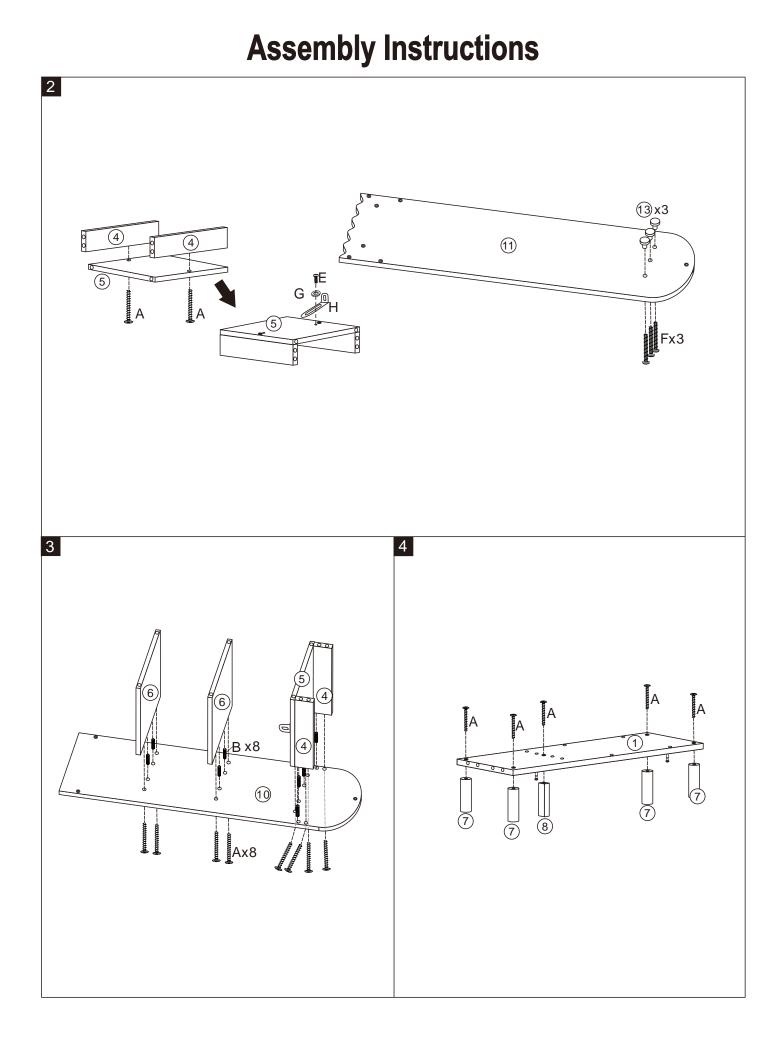

## **Assembly Instructions**





## **Assembly Instructions**



## **Assembly Instructions**



## A CAUTION:

ADULT ASSEMBLY IS REQUIRED. HARDWARE CONTAINS SCREWS WITH SHARP POINTS. KEEP UNASSEMBLED PARTS OUT OF THE REACH OF SMALL CHILDREN.

WARNING: THE INSTRUCTIONS HAS TO BE KEPT SINCE IT CONTAINS IMPORTANT INFORMATION. CAUTION: PLEASE CHECK CONDITION OF PRODUCT REGULARLY, AS SCREWS MAY LOOSEN WITH USE OVER TIME, TIGHTEN SCREW FITTINGS IF NECESSARY DISCONTINUE USE OF THE ITEM IF

USE OVER TIME. TIGHTEN SCREW FITTINGS IF NECESSARY. DISCONTINUE USE OF THE ITEM IF EXCESSIVE WEAR AND TEAR IS FOUND.

CHOKING HAZARD-SMALL PARTS. NOT SUITABLE FOR CHILDREN UNDER 3 YEARS WARNING: PLEASE SECURE THIS PRODUCT WITH THE SUPPLIED WALL FIXING. IT IS STRONGLY RECOMMENDED THAT THIS PRODUCT IS PERMANENTLY FIXED TO THE WALL. PLEASE SEE