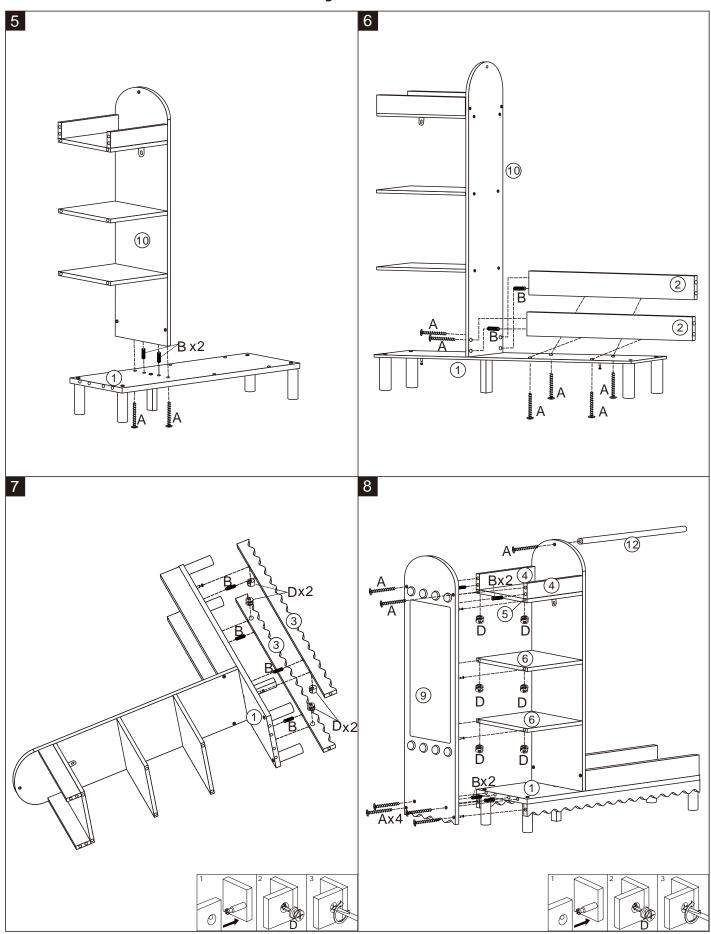

## **Assembly Instructions**





## **Assembly Instructions**



## **Assembly Instructions**



## A CAUTION:

ADULT ASSEMBLY IS REQUIRED. HARDWARE CONTAINS SCREWS WITH SHARP POINTS. KEEP UNASSEMBLED PARTS OUT OF THE REACH OF SMALL CHILDREN.

WARNING: THE INSTRUCTIONS HAS TO BE KEPT SINCE IT CONTAINS IMPORTANT INFORMATION. CAUTION: PLEASE CHECK CONDITION OF PRODUCT REGULARLY, AS SCREWS MAY LOOSEN WITH USE OVER TIME, TIGHTEN SCREW FITTINGS IF NECESSARY DISCONTINUE USE OF THE ITEM IF

USE OVER TIME. TIGHTEN SCREW FITTINGS IF NECESSARY. DISCONTINUE USE OF THE ITEM IF EXCESSIVE WEAR AND TEAR IS FOUND.

CHOKING HAZARD-SMALL PARTS. NOT SUITABLE FOR CHILDREN UNDER 3 YEARS WARNING: PLEASE SECURE THIS PRODUCT WITH THE SUPPLIED WALL FIXING. IT IS STRONGLY RECOMMENDED THAT THIS PRODUCT IS PERMANENTLY FIXED TO THE WALL. PLEASE SEEK PROFESSIONAL ADVICE IF YOU ARE