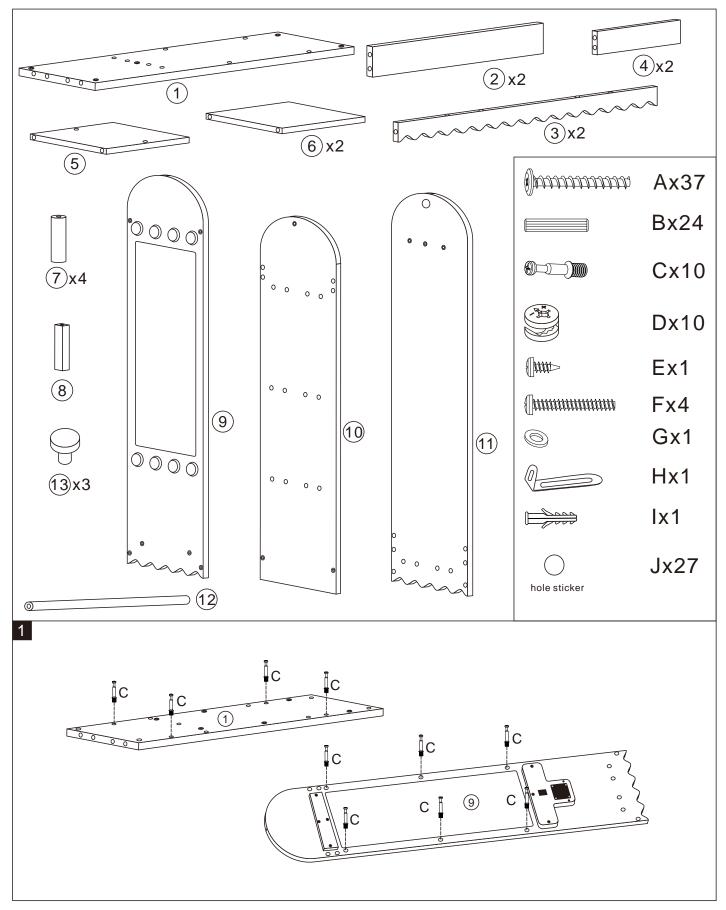

## **Assembly Instructions**





## **Assembly Instructions**



## **Assembly Instructions**



## A CAUTION:

ADULT ASSEMBLY IS REQUIRED. HARDWARE CONTAINS SCREWS WITH SHARP POINTS. KEEP UNASSEMBLED PARTS OUT OF THE REACH OF SMALL CHILDREN.

WARNING: THE INSTRUCTIONS HAS TO BE KEPT SINCE IT CONTAINS IMPORTANT INFORMATION. CAUTION: PLEASE CHECK CONDITION OF PRODUCT REGULARLY, AS SCREWS MAY LOOSEN WITH USE OVER TIME, TIGHTEN SCREW FITTINGS IF NECESSARY DISCONTINUE USE OF THE ITEM IF

USE OVER TIME. TIGHTEN SCREW FITTINGS IF NECESSARY. DISCONTINUE USE OF THE ITEM IF EXCESSIVE WEAR AND TEAR IS FOUND.

CHOKING HAZARD-SMALL PARTS. NOT SUITABLE FOR CHILDREN UNDER 3 YEARS WARNING: PLEASE SECURE THIS PRODUCT WITH THE SUPPLIED WALL FIXING. IT IS STRONGLY RECOMMENDED THAT THIS PRODUCT IS PERMANENTLY FIXED TO THE WALL. PLEASE S