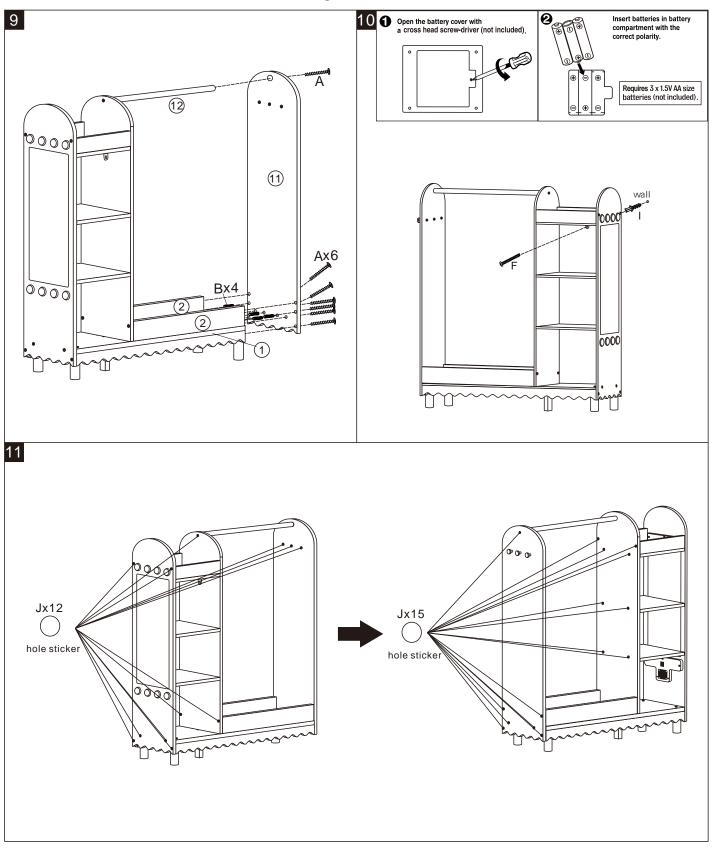

**CAUTION:** FOR YOUR SAFETY WHEN ATTACHING THE ANCHOR FIXINGS, PLEASE CHECK ANY ELECTRICAL WIRES OR PLUMBING INSIDE THE WALL BEFORE DRILLING ANY HOLES.

WARNING: BATTERIES ARE TO BE INSERTED WITH THE CORRECT POLARITY (+ and -). DO NOT MIX DIFFERENT TYPES OF BATTERIES OR NEW AND USED BATTERIES. NON-RECHARGEABLE BATTERIES ARE NOT TO BE RECHARGED. RECHARGEABLE BATTERIES SHOULD BE CHARGED UNDER ADULT SUPERVISION. RECHARGEABLE BATTERIES ARE TO BE REMOVED FROM THE TOY BEFORE BEING CHARGED. THE SUPPLY TERMINALS ARE NOT TO BE SHORT-CIRCUITED. REMOVE BATTERIES FROM THE TOY WHEN NOT IN USE FOR EXTENDED TIME OR WHEN BATTERIES BECOME EXHAUSTED. BATTERY INSTALLATION BY AN ADULT IS REQUIRED. DISPOSE OF BATTERIES RESPONSIBLY. DO NOT DISPOSE OF IN FIRE.