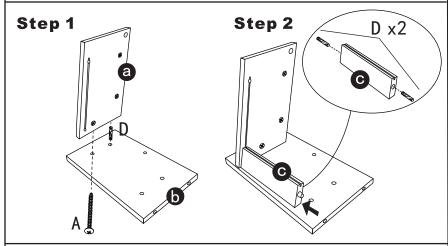

# **HARDWARE**

A summum

x8

B (x)

х5

x1

D eao

х6

Hexagon wrench x 1

The following tool (not included) is required for assembly:

Cross screwdriver



WARNING: THIS IS A TOY, INTENDED FOR ROLE PLAY ONLY.

**WARNING**: CHOKING HAZARD – SMALL PARTS, NOT SUITABLE FOR CHILDREN UNDER 3 YEARS.

CAUTION: ADULT ASSEMBLY IS REQUIRED.
UNASSEMBLED PARTS CONTAIN SCREWS AND
WITH FUNCTIONAL SHARP POINTS,
PLEASE KEEP UNASSEMBLED PARTS AWAY FROM SMALL
CHILDREN.

**CAUTION**: PLEASE CHECK CONDITION OF ITEM REGULARLY AS SCREWS MAY LOOSEN WITH USE OVER TIME. TIGHTEN SCREW FITTINGS IF NECESSARY

PLEASE FOLLOW THE INSTRUCTION TO ASSEMBLE THE PRODUCT, ANY INCORRECT ASSEMBLY COULD CAUSE POTENTIAL HAZARD.

Keycode: 43327911 MADE IN CHINA

© KMART AUSTRALIA LIMITED



## **PARTS LIST**



### **ASSEMBLY**