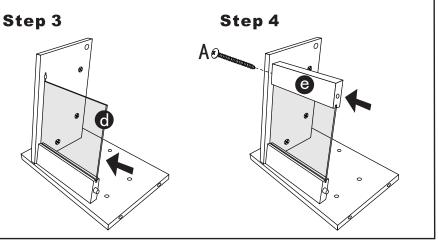

**HARDWARE**

A summum

x8

B (x)

х5

x1

D eao

х6

Hexagon wrench x 1

The following tool (not included) is required for assembly:

Cross screwdriver



WARNING: THIS IS A TOY, INTENDED FOR ROLE PLAY ONLY.

**WARNING**: CHOKING HAZARD – SMALL PARTS, NOT SUITABLE FOR CHILDREN UNDER 3 YEARS.

CAUTION: ADULT ASSEMBLY IS REQUIRED.
UNASSEMBLED PARTS CONTAIN SCREWS AND
WITH FUNCTIONAL SHARP POINTS,
PLEASE KEEP UNASSEMBLED PARTS AWAY FROM SMALL
CHILDREN.

**CAUTION**: PLEASE CHECK CONDITION OF ITEM REGULARLY AS SCREWS MAY LOOSEN WITH USE OVER TIME. TIGHTEN SCREW FITTINGS IF NECESSARY

PLEASE FOLLOW THE INSTRUCTION TO ASSEMBLE THE PRODUCT, ANY INCORRECT ASSEMBLY COULD CAUSE POTENTIAL HAZARD.

Keycode: 43327911 MADE IN CHINA

© KMART AUSTRALIA LIMITED



## **PARTS LIST**



### **ASSEMBLY**