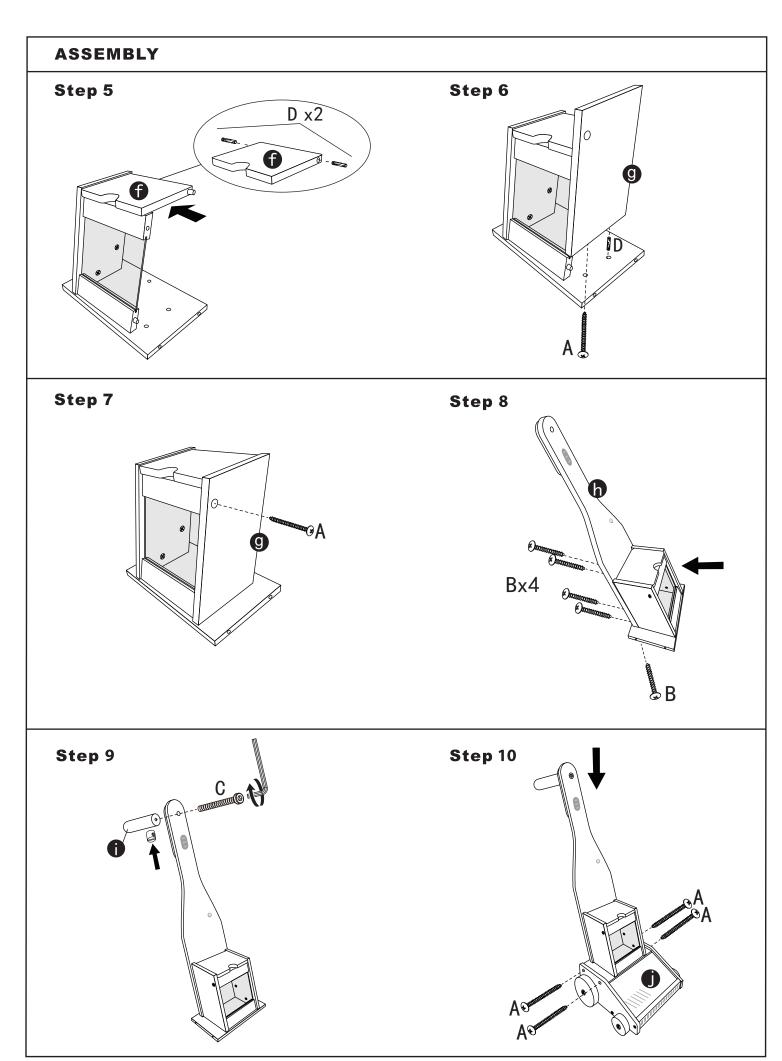

HARDWARE**

A summum

x8

B (x)

х5

x1

D eao

х6

Hexagon wrench x 1

The following tool (not included) is required for assembly:

Cross screwdriver



WARNING: THIS IS A TOY, INTENDED FOR ROLE PLAY ONLY.

**WARNING**: CHOKING HAZARD – SMALL PARTS, NOT SUITABLE FOR CHILDREN UNDER 3 YEARS.

CAUTION: ADULT ASSEMBLY IS REQUIRED.
UNASSEMBLED PARTS CONTAIN SCREWS AND
WITH FUNCTIONAL SHARP POINTS,
PLEASE KEEP UNASSEMBLED PARTS AWAY FROM SMALL
CHILDREN.

**CAUTION**: PLEASE CHECK CONDITION OF ITEM REGULARLY AS SCREWS MAY LOOSEN WITH USE OVER TIME. TIGHTEN SCREW FITTINGS IF NECESSARY

PLEASE FOLLOW THE INSTRUCTION TO ASSEMBLE THE PRODUCT, ANY INCORRECT ASSEMBLY COULD CAUSE POTENTIAL HAZARD.

Keycode: 43327911 MADE IN CHINA

© KMART AUSTRALIA LIMITED



## **PARTS LIST**



### **ASSEMBLY**