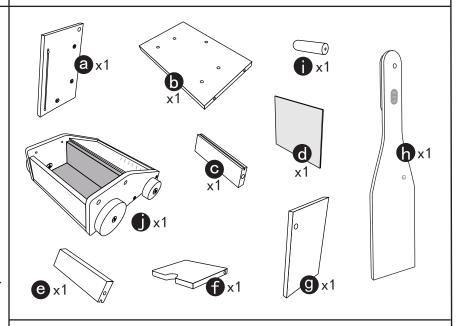

y Instruction**

#### **HARDWARE**

A summum

x8

B (x)

х5

x1

D eao

х6

Hexagon wrench x 1

The following tool (not included) is required for assembly:

Cross screwdriver



WARNING: THIS IS A TOY, INTENDED FOR ROLE PLAY ONLY.

**WARNING**: CHOKING HAZARD – SMALL PARTS, NOT SUITABLE FOR CHILDREN UNDER 3 YEARS.

CAUTION: ADULT ASSEMBLY IS REQUIRED.
UNASSEMBLED PARTS CONTAIN SCREWS AND
WITH FUNCTIONAL SHARP POINTS,
PLEASE KEEP UNASSEMBLED PARTS AWAY FROM SMALL
CHILDREN.

**CAUTION**: PLEASE CHECK CONDITION OF ITEM REGULARLY AS SCREWS MAY LOOSEN WITH USE OVER TIME. TIGHTEN SCREW FITTINGS IF NECESSARY

PLEASE FOLLOW THE INSTRUCTION TO ASSEMBLE THE PRODUCT, ANY INCORRECT ASSEMBLY COULD CAUSE POTENTIAL HAZARD.

Keycode: 43327911 MADE IN CHINA

© KMART AUSTRALIA LIMITED



## **PARTS LIST**



### **ASSEMBLY**