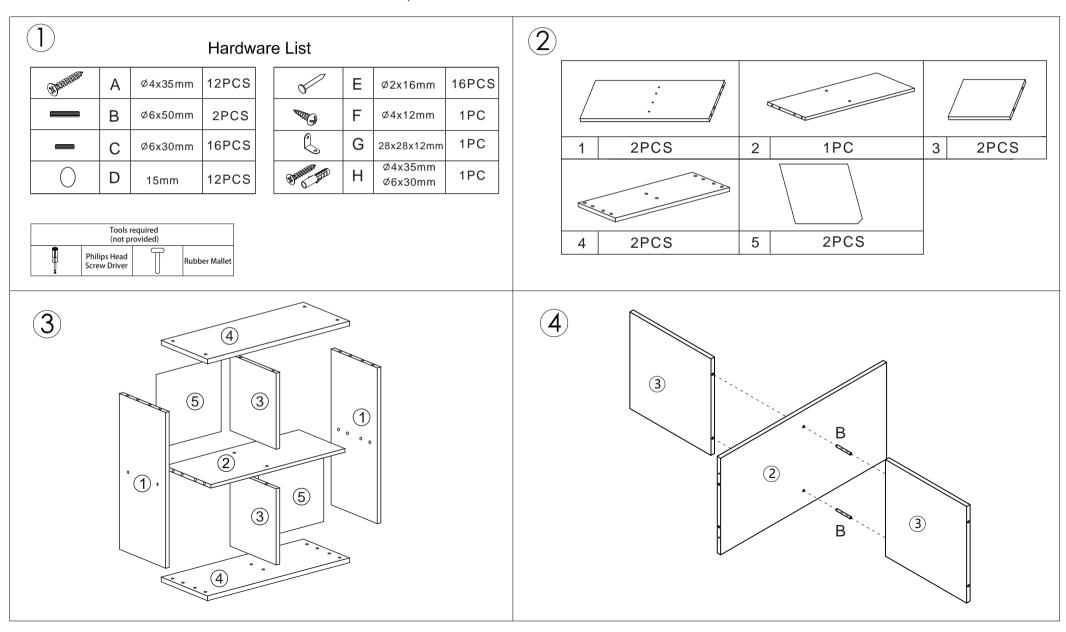

LEAN WITH A SOFT DAMP CLOTH. NEVER USE SCOURERS, ABRASIVES OR CHEMICAL SOLVENTS. CHECK AND TIGHTEN ALL PARTS REGULARLY. KEEP AWAY FROM MOISTURE AND DIRECT SUNLIGHT. STORE IN A DRY PLACE. FOR INDOOR AND DOMESTIC USE ONLY.

# WARNING!

DO NOT STAND, SIT OR LEAN ON THIS UNIT. DO NOT USE THIS UNIT AS A STEP LADDER. ENSURE THIS UNIT IS USED ONLY ON A FLAT SURFACE.DO NOT USE THIS UNIT UNLESS ALL BOLTS AND SCREWS ARE FIRMLY SECURED. DO NOT PLACE HOT ITEMS SUCH AS COFFEE CUPS DIRECTLY ON THE SURFACE OF THIS FURNITURE ITEM. KEEP AWAY FROM CHILDREN AND BABIES. THIS PACKAGE CONTAINS SMALL PARTS AND SHARP POINTS. ADULT ASSEMBLY REQUIRED. A MILD ODOUR MAY BE PRESENT WHEN FIRST OPENING THIS CARTON. SIMPLY ALLOW TO AIR OUTSIDE AND THIS WILL FADE. MAXIMUM SAFE LOAD: 10KGS FOR TOP. 5KGS FOR MIDDLE SHELF.



# **Assembly Instruction**

#### **CARE INSTRUCTIONS:**

TO BE ASSEMBLED ON A CLEAN, DRY AND SMOOTH SURFACE. WIPE CLEAN WITH A SOFT DAMP CLOTH. NEVER USE SCOURERS, ABRASIVES OR CHEMICAL SOLVENTS. CHECK AND TIGHTEN ALL PARTS REGULARLY. KEEP AWAY FROM MOISTURE AND DIRECT SUNLIGHT. STORE IN A DRY PLACE. FOR INDOOR AND DOMESTIC USE ONLY.

# WARNING!

DO NOT STAND, SIT OR LEAN ON THIS UNIT. DO NOT USE THIS UNIT AS A STEP LADDER. ENSURE THIS UNIT IS USED ONLY ON A FLAT SURFACE.DO NOT USE THIS UNIT UNLESS ALL BOLTS AND SCREWS ARE FIRMLY SECURED. DO NOT PLACE HOT ITEMS SUCH AS COFFEE CUPS DIRECTLY ON THE SURFACE OF THIS FURNITURE ITEM. KEEP AWAY FROM CHILDREN AND BABIES. THIS PACKAGE CONTAINS SMALL PARTS AND SHARP POINTS. ADULT ASSEMBLY REQUIRED. A MILD ODOUR MAY BE PRESENT WHEN FIRST OPENING TH