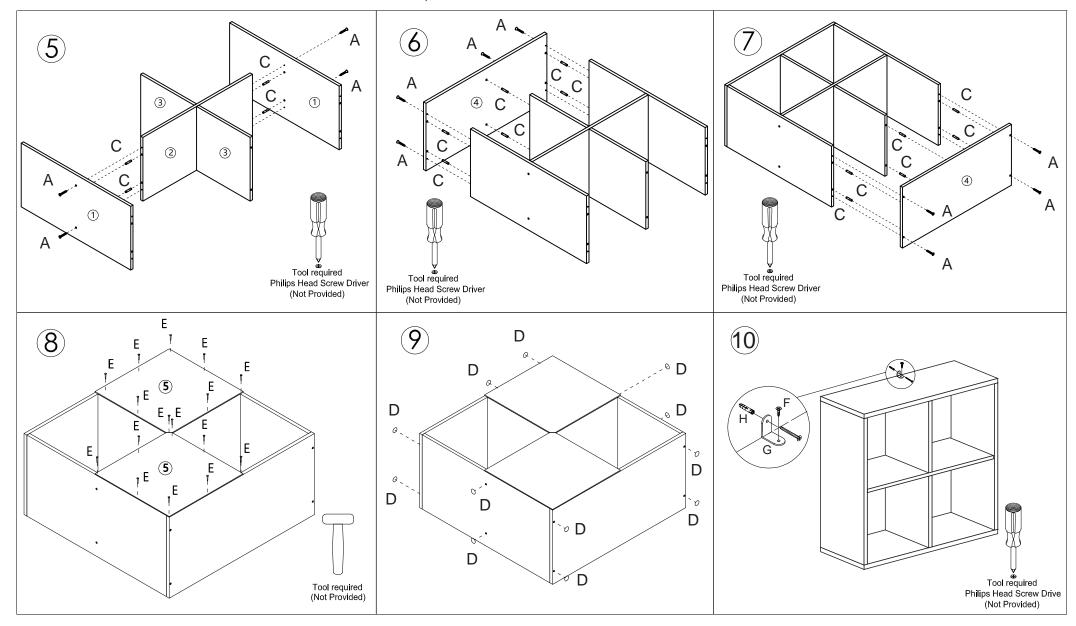

LEAN WITH A SOFT DAMP CLOTH. NEVER USE SCOURERS, ABRASIVES OR CHEMICAL SOLVENTS. CHECK AND TIGHTEN ALL PARTS REGULARLY. KEEP AWAY FROM MOISTURE AND DIRECT SUNLIGHT. STORE IN A DRY PLACE. FOR INDOOR AND DOMESTIC USE ONLY.

# WARNING!

DO NOT STAND, SIT OR LEAN ON THIS UNIT. DO NOT USE THIS UNIT AS A STEP LADDER. ENSURE THIS UNIT IS USED ONLY ON A FLAT SURFACE.DO NOT USE THIS UNIT UNLESS ALL BOLTS AND SCREWS ARE FIRMLY SECURED. DO NOT PLACE HOT ITEMS SUCH AS COFFEE CUPS DIRECTLY ON THE SURFACE OF THIS FURNITURE ITEM. KEEP AWAY FROM CHILDREN AND BABIES. THIS PACKAGE CONTAINS SMALL PARTS AND SHARP POINTS. ADULT ASSEMBLY REQUIRED. A MILD ODOUR MAY BE PRESENT WHEN FIRST OPENING THIS CARTON. SIMPLY ALLOW TO AIR OUTSIDE AND THIS WILL FADE. MAXIMUM SAFE LOAD: 10KGS FOR TOP, 5KGS FOR MIDDLE SHELF.