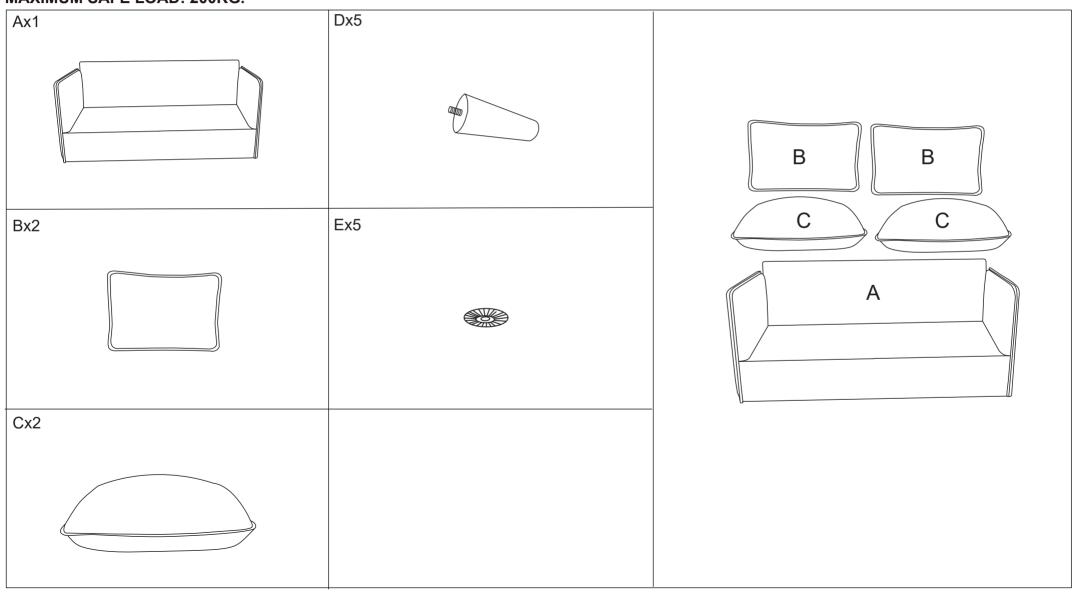

T DAMP CLOTH. DO NOT USE ABRASIVE MATERIAL AND SOLVENTS. SPOT CLEAN IF NEEDED. KEEP AWAY FROM WATER AND DIRECT SUNLIGHT.STORE IN A DRY PLACE. CHECK AND TIGHTEN ALL PARTS REGULARLY. FOR INDOOR AND DOMESTIC USE ONLY.

**WARNING:** DO NOT STAND ON THIS SOFA. USE ONLY ON A FLAT SURFACE. SUITABLE FOR ONE PERSON USE ONLY. DO NOT USE UNTIL ALL SCREWS, BOLTS AND KNOBS ARE FIRMLY SECURED. THIS PRODUCT CONTAINS SMALL PARTS AND SHARP POINTS, KEEP AWAY FROM CHILDREN AND BABIES. ADULT ASSEMBLY REQUIRED. DO NOT TIGHTEN THE SCREWS FULLY DURING ASSEMBLY. FULLY TIGHTEN SCREWS AFTER THE FINAL ASSEMBLY STEPS. DO NOT TIGHTEN THE SCREWS FULLY DURING ASSEMBLY. FULLY TIGHTEN SCREWS AFTER THE FINAL ASSEMBLY STEPS. FAILURE TO FOLLOW THESE WARNINGS COULD RESULT IN SERIOUS INJURY.

## **MAXIMUM SAFE LOAD: 200KG.**