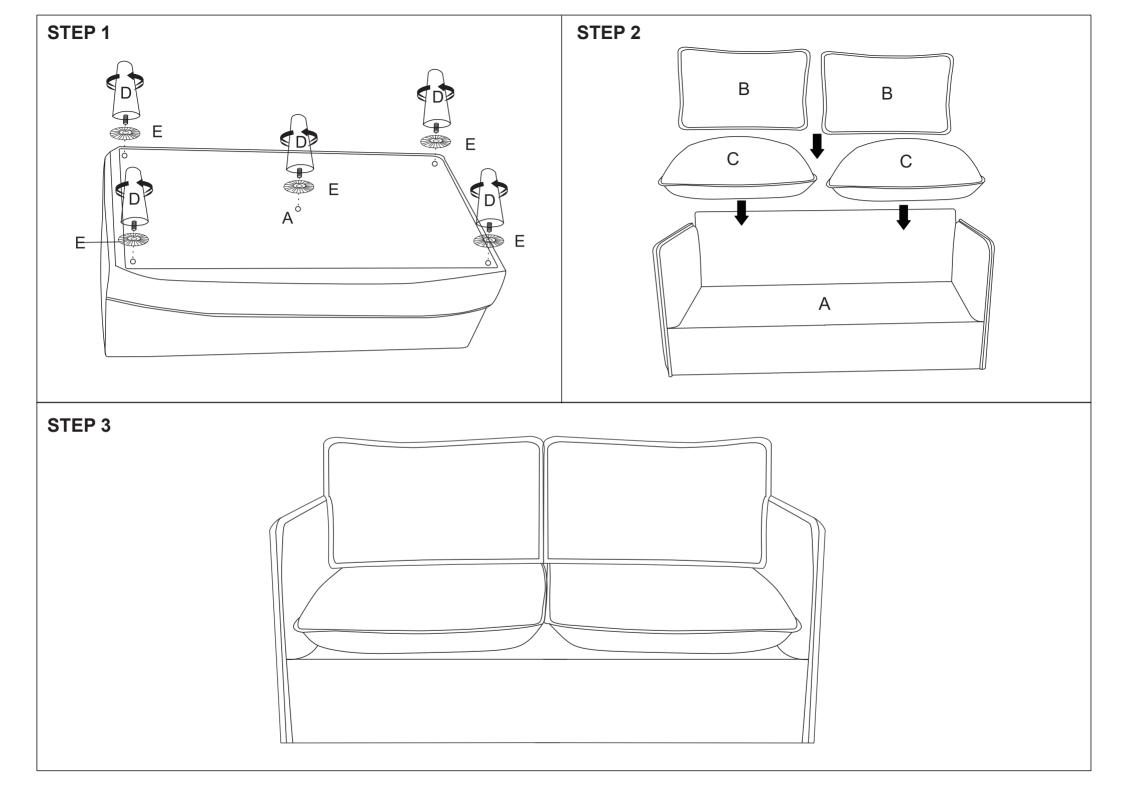

**WARNING:** DO NOT STAND ON THIS SOFA. USE ONLY ON A FLAT SURFACE. SUITABLE FOR ONE PERSON USE ONLY. DO NOT USE UNTIL ALL SCREWS, BOLTS AND KNOBS ARE FIRMLY SECURED. THIS PRODUCT CONTAINS SMALL PARTS AND SHARP POINTS, KEEP AWAY FROM CHILDREN AND BABIES. ADULT ASSEMBLY REQUIRED. DO NOT TIGHTEN THE SCREWS FULLY DURING ASSEMBLY. FULLY TIGHTEN SCREWS AFTER THE FINAL ASSEMBLY STEPS. DO NOT TIGHTEN THE SCREWS FULLY DURING ASSEMBLY. FULLY TIGHTEN SCREWS AFTER THE FINAL ASSEMBLY STEPS. FAILURE TO FOLLOW THESE WARNINGS COULD RESULT IN SERIOUS INJURY.