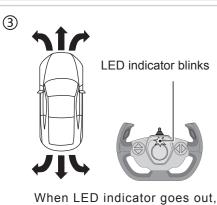

## **OPERATION GUIDE**

When LED indicator goes out, pairing process is completed.

- •The fixing piece for chassis can be used to twist the lock of the battery cover, please see the picture on the right. See picture 1.
- •Please open the lid and put 5 X AA batteries into the car according to its polarity, then close the lid and twist the chassis piece to lock the battery cover. See picture 1.
- Please open the lid and put the 2 X AA batteries into the controller according to its polarity, then close the lid and twist the chassis piece to lock the battery cover. See picture 1.
- Every time before playing, the transmitter needs to pair with the model car as follows:
  - ◆The LED indicator on the transmitter will blink and ready for pairing. Switch on the model car, the LED on the transmitter will go out. This means the pairing process is completed. Then the model car can be fully controlled by the transmitter. See picture 3.
- Adjust the direction adjustment switch to control the car running in a straight line.
- Please replace battery when LED indicator becomes dark which means low battery.
- •The speed of model car will slow down when battery is low. Please replace then.
- •2.4GHz transmitters are compatible to control several model cars at same time without interference, provided that the pairing process is orderly done one by one following above steps. That is, first transmitter finishes pairing with first model car and keep their power on, then second transmitter can begin to pair with second model car...
- Please turn off the model car after playing.