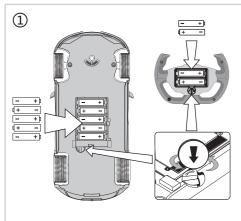

## **OPERATION GUIDE**

When LED indicator goes out, pairing process is completed.

- •The fixing piece for chassis can be used to twist the lock of the battery cover, please see the picture on the right. See picture 1.
- •Please open the lid and put 5 X AA batteries into the car according to its polarity, then close the lid and twist the chassis piece to lock the battery cover. See picture 1.
- Please open the lid and put the 2 X AA batteries into the controller according to its polarity, then close the lid and twist the chassis piece to lock the battery cover. See picture 1.
- Every time before playing, the transmitter needs to pair with the model car as follows:
  - ◆The LED indicator on the transmitter will blink and ready for pairing. Switch on the model car, the LED on the transmitter will go out. This means the pairing process is completed. Then the model car can be fully controlled by the transmitter. See picture 3.
- Adjust the direction adjustment switch to control the car running in a straight line.
- Please replace battery when LED indicator becomes dark which means low battery.
- •The speed of model car will slow down when battery is low. Please replace then.
- •2.4GHz transmitters are compatible to control several model cars at same time without interference, provided that the pairing process is orderly done one by one following above steps. That is, first transmitter finishes pairing with first model car and keep their power on, then second transmitter can begin to pair with second model car...
- Please turn off the model car after playing.