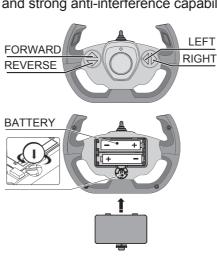

## **OPERATION GUIDE**

When LED indicator goes out, pairing process is completed.

- •The fixing piece for chassis can be used to twist the lock of the battery cover, please see the picture on the right. See picture 1.
- •Please open the lid and put 5 X AA batteries into the car according to its polarity, then close the lid and twist the chassis piece to lock the battery cover. See picture 1.
- Please open the lid and put the 2 X AA batteries into the controller according to its polarity, then close the lid and twist the chassis piece to lock the battery cover. See picture 1.
- Every time before playing, the transmitter needs to pair with the model car as follows:
  - ◆The LED indicator on the transmitter will blink and ready for pairing. Switch on the model car, the LED on the transmitter will go out. This means the pairing process is completed. Then the model car can be fully controlled by the transmitter. See picture 3.
- Adjust the direction adjustment switch to control the car running in a straight line.
- Please replace battery when LED indicator becomes dark which means low battery.
- •The speed of model car will slow down when battery is low. Please replace then.
- •2.4GHz transmitters are compatible to control several model cars at same time without interference, provided that the pairing process is orderly done one by one following above steps. That is, first transmitter finishes pairing with first model car and keep their power on, then second transmitter can begin to pair with second model car...
- Please turn off the model car after playing.

## **FEATURES & FUNCTION**

This product uses 2.4GHz communication technology, which is compatible for multi-device and multi-user, with fast response speed, high response precision, and strong anti-interference capability.

Function: Forward, Reverse, Turn Left, Turn Right, Headlight and Rear Light.

Features: Authentic car styling with injection

Features: Authentic car styling with injection moulded body, independent suspension system.