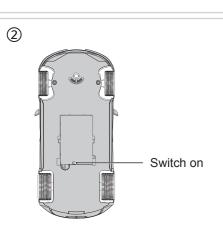

## **OPERATION GUIDE**

When LED indicator goes out, pairing process is completed.

- •The fixing piece for chassis can be used to twist the lock of the battery cover, please see the picture on the right. See picture 1.
- •Please open the lid and put 5 X AA batteries into the car according to its polarity, then close the lid and twist the chassis piece to lock the battery cover. See picture 1.
- Please open the lid and put the 2 X AA batteries into the controller according to its polarity, then close the lid and twist the chassis piece to lock the battery cover. See picture 1.
- Every time before playing, the transmitter needs to pair with the model car as follows:
  - ◆The LED indicator on the transmitter will blink and ready for pairing. Switch on the model car, the LED on the transmitter will go out. This means the pairing process is completed. Then the model car can be fully controlled by the transmitter. See picture 3.
- Adjust the direction adjustment switch to control the car running in a straight line.
- Please replace battery when LED indicator becomes dark which means low battery.
- •The speed of model car will slow down when battery is low. Please replace then.
- •2.4GHz transmitters are compatible to control several model cars at same time without interference, provided that the pairing process is orderly done one by one following above steps. That is, first transmitter finishes pairing with first model car and keep their power on, then second transmitter can begin to pair with second model car...
- Please turn off the model car after playing.