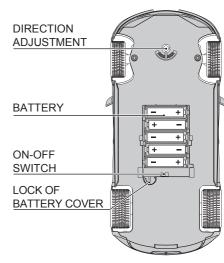

## **OPERATION GUIDE**

When LED indicator goes out, pairing process is completed.

- •The fixing piece for chassis can be used to twist the lock of the battery cover, please see the picture on the right. See picture 1.
- •Please open the lid and put 5 X AA batteries into the car according to its polarity, then close the lid and twist the chassis piece to lock the battery cover. See picture 1.
- Please open the lid and put the 2 X AA batteries into the controller according to its polarity, then close the lid and twist the chassis piece to lock the battery cover. See picture 1.
- Every time before playing, the transmitter needs to pair with the model car as follows:
  - ◆The LED indicator on the transmitter will blink and ready for pairing. Switch on the model car, the LED on the transmitter will go out. This means the pairing process is completed. Then the model car can be fully controlled by the transmitter. See picture 3.
- Adjust the direction adjustment switch to control the car running in a straight line.
- Please replace battery when LED indicator becomes dark which means low battery.
- •The speed of model car will slow down when battery is low. Please replace then.
- •2.4GHz transmitters are compatible to control several model cars at same time without interference, provided that the pairing process is orderly done one by one following above steps. That is, first transmitter finishes pairing with first model car and keep their power on, then second transmitter can begin to pair with second model car...
- Please turn off the model car after playing.