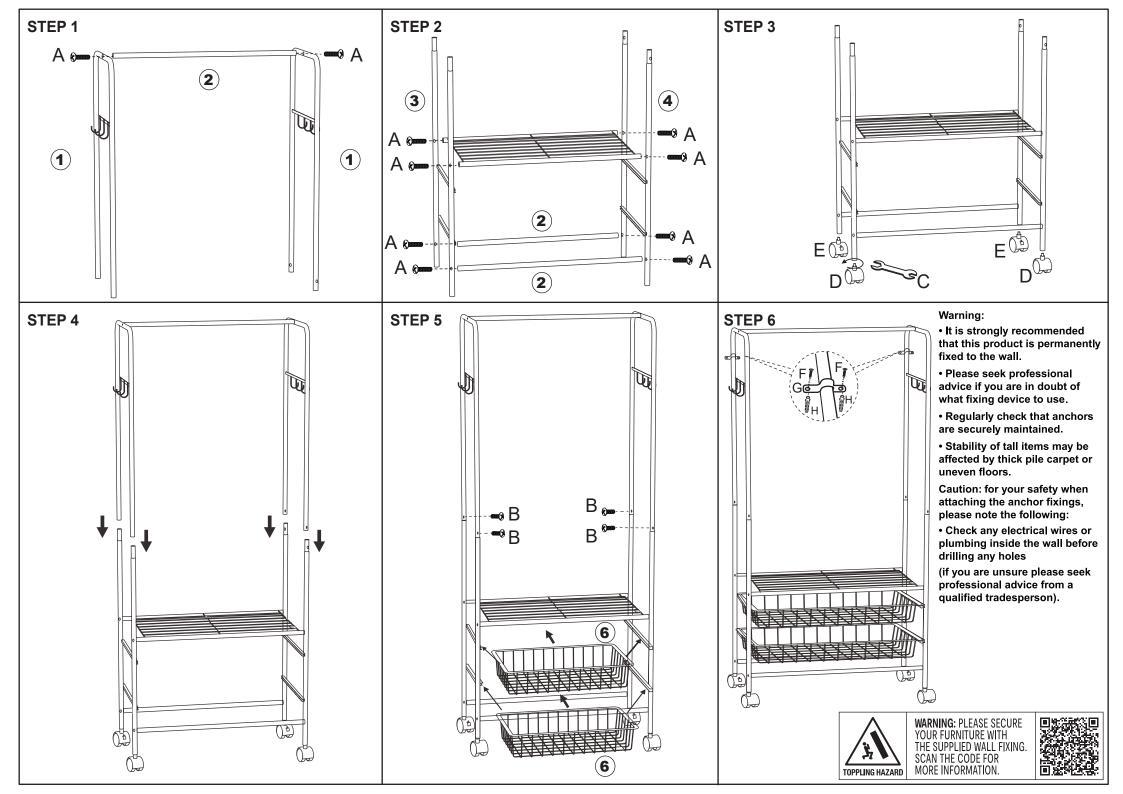

## Assembly Instructions K: 43-335-107 | T: 68-727-222 GARMENT RACK WITH 2 WIRE DRAWERS