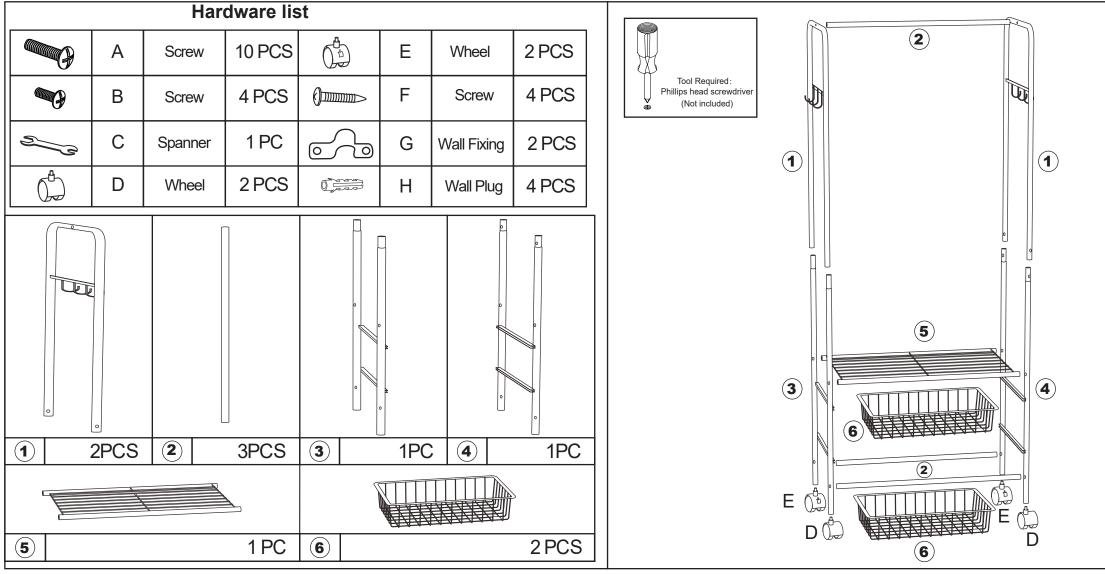

## Assembly Instructions K: 43-335-107 | T: 68-727-222 GARMENT RACK WITH 2 WIRE DRAWERS