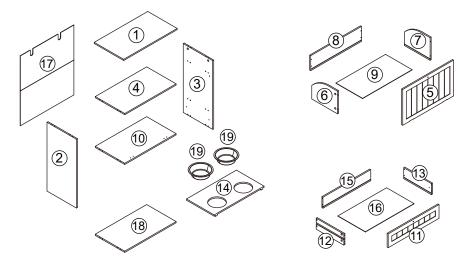

## Assembly Instructions PET FEEDING STATION

CARE INSTRUCTION: Wipe clean with a soft dry or damp cloth. Keep away from water and direct sunlight. For indoor and domestic use. Check and tighten all parts regularly.
WARNINGS: Do not stand or sit on the unit. Do not lean on the product. Do not drag the product. Use only on a flat surface. Do not use until all screws, bolts and knobs are firmly secured. Load the drawer evenly to prevent it from tipping over. This product contains small parts and sharp points, keep away from children and babies. Adult assembly required. Failure to follow these warnings could result in serious injury.