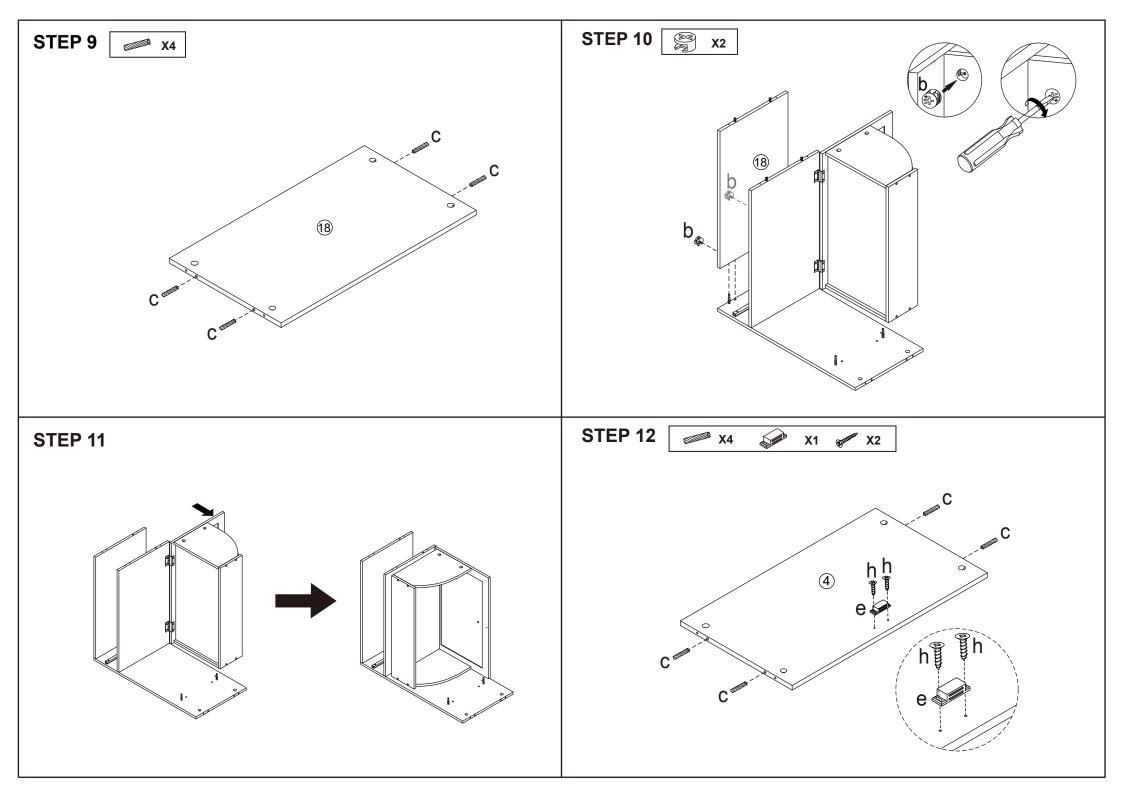

MAXIMUM TOTAL LOADING WEIGHT: 10KGS FOR TOP PANEL AND 5KGS FOR PULL OUT SECTION, MAXIMUM LOADING 15KGS.

|   |                                 | Hard                                                      | ware list                                                                                                                                                                                                                                                                                                                                                                                                                                                                                                                                                                                                                                                                                                                                                                                                                                                                                                                                                                                                                                                                                                                                                                                                                                                                                                                                                                                                                                                                                                                                                                                                                                                                                                                                                                                                                                                                                                                                                                                                                                                                                                                      |
|---|---------------------------------|-----------------------------------------------------------|--------------------------------------------------------------------------------------------------------------------------------------------------------------------------------------------------------------------------------------------------------------------------------------------------------------------------------------------------------------------------------------------------------------------------------------------------------------------------------------------------------------------------------------------------------------------------------------------------------------------------------------------------------------------------------------------------------------------------------------------------------------------------------------------------------------------------------------------------------------------------------------------------------------------------------------------------------------------------------------------------------------------------------------------------------------------------------------------------------------------------------------------------------------------------------------------------------------------------------------------------------------------------------------------------------------------------------------------------------------------------------------------------------------------------------------------------------------------------------------------------------------------------------------------------------------------------------------------------------------------------------------------------------------------------------------------------------------------------------------------------------------------------------------------------------------------------------------------------------------------------------------------------------------------------------------------------------------------------------------------------------------------------------------------------------------------------------------------------------------------------------|
| а |                                 | 24PCS                                                     | 90                                                                                                                                                                                                                                                                                                                                                                                                                                                                                                                                                                                                                                                                                                                                                                                                                                                                                                                                                                                                                                                                                                                                                                                                                                                                                                                                                                                                                                                                                                                                                                                                                                                                                                                                                                                                                                                                                                                                                                                                                                                                                                                             |
| b |                                 | 24PCS                                                     |                                                                                                                                                                                                                                                                                                                                                                                                                                                                                                                                                                                                                                                                                                                                                                                                                                                                                                                                                                                                                                                                                                                                                                                                                                                                                                                                                                                                                                                                                                                                                                                                                                                                                                                                                                                                                                                                                                                                                                                                                                                                                                                                |
| С | 6X30mm                          | 16PCS                                                     | (Carling and Carling and Carli |
| d |                                 | 2PCS                                                      |                                                                                                                                                                                                                                                                                                                                                                                                                                                                                                                                                                                                                                                                                                                                                                                                                                                                                                                                                                                                                                                                                                                                                                                                                                                                                                                                                                                                                                                                                                                                                                                                                                                                                                                                                                                                                                                                                                                                                                                                                                                                                                                                |
| е |                                 | 1PC                                                       | <b>F</b>                                                                                                                                                                                                                                                                                                                                                                                                                                                                                                                                                                                                                                                                                                                                                                                                                                                                                                                                                                                                                                                                                                                                                                                                                                                                                                                                                                                                                                                                                                                                                                                                                                                                                                                                                                                                                                                                                                                                                                                                                                                                                                                       |
| f |                                 | 2PCS                                                      | E                                                                                                                                                                                                                                                                                                                                                                                                                                                                                                                                                                                                                                                                                                                                                                                                                                                                                                                                                                                                                                                                                                                                                                                                                                                                                                                                                                                                                                                                                                                                                                                                                                                                                                                                                                                                                                                                                                                                                                                                                                                                                                                              |
| g |                                 | 1PC                                                       | 8 Jun                                                                                                                                                                                                                                                                                                                                                                                                                                                                                                                                                                                                                                                                                                                                                                                                                                                                                                                                                                                                                                                                                                                                                                                                                                                                                                                                                                                                                                                                                                                                                                                                                                                                                                                                                                                                                                                                                                                                                                                                                                                                                                                          |
| h | 3X14mm                          | 2PCS                                                      |                                                                                                                                                                                                                                                                                                                                                                                                                                                                                                                                                                                                                                                                                                                                                                                                                                                                                                                                                                                                                                                                                                                                                                                                                                                                                                                                                                                                                                                                                                                                                                                                                                                                                                                                                                                                                                                                                                                                                                                                                                                                                                                                |
| i | 4X35mm                          | 8PCS                                                      | 8 mmm                                                                                                                                                                                                                                                                                                                                                                                                                                                                                                                                                                                                                                                                                                                                                                                                                                                                                                                                                                                                                                                                                                                                                                                                                                                                                                                                                                                                                                                                                                                                                                                                                                                                                                                                                                                                                                                                                                                                                                                                                                                                                                                          |
| j | 4X14mm                          | 2PCS                                                      | C. Second                                                                                                                                                                                                                                                                                                                                                                                                                                                                                                                                                                                                                                                                                                                                                                                                                                                                                                                                                                                                                                                                                                                                                                                                                                                                                                                                                                                                                                                                                                                                                                                                                                                                                                                                                                                                                                                                                                                                                                                                                                                                                                                      |
|   | b<br>c<br>d<br>e<br>f<br>g<br>h | b<br>C 6X30mm<br>d<br>e<br>f<br>g<br>h 3X14mm<br>i 4X35mm | a   24PCS     b   24PCS     c   6X30mm   16PCS     d   2PCS     e   1PC     f   2PCS     g   1PC     h   3X14mm   2PCS     i   4X35mm   8PCS                                                                                                                                                                                                                                                                                                                                                                                                                                                                                                                                                                                                                                                                                                                                                                                                                                                                                                                                                                                                                                                                                                                                                                                                                                                                                                                                                                                                                                                                                                                                                                                                                                                                                                                                                                                                                                                                                                                                                                                   |

| 12 | are list   |   |        |       |  |  |  |
|----|------------|---|--------|-------|--|--|--|
|    | O          | k |        | 2PCS  |  |  |  |
|    |            | Ι | 4X10mm | 2PCS  |  |  |  |
|    | Shiman     | m | 3X12mm | 13PCS |  |  |  |
|    | 6          | n |        | 16PCS |  |  |  |
|    | EEE        | 0 |        | 2PCS  |  |  |  |
|    | 8 June     | р | 4X12mm | 2PCS  |  |  |  |
|    |            | q |        | 2PCS  |  |  |  |
|    | 8 Junior   | r | 4X35mm | 2PCS  |  |  |  |
|    | 1 - Frener | S |        | 2PCS  |  |  |  |