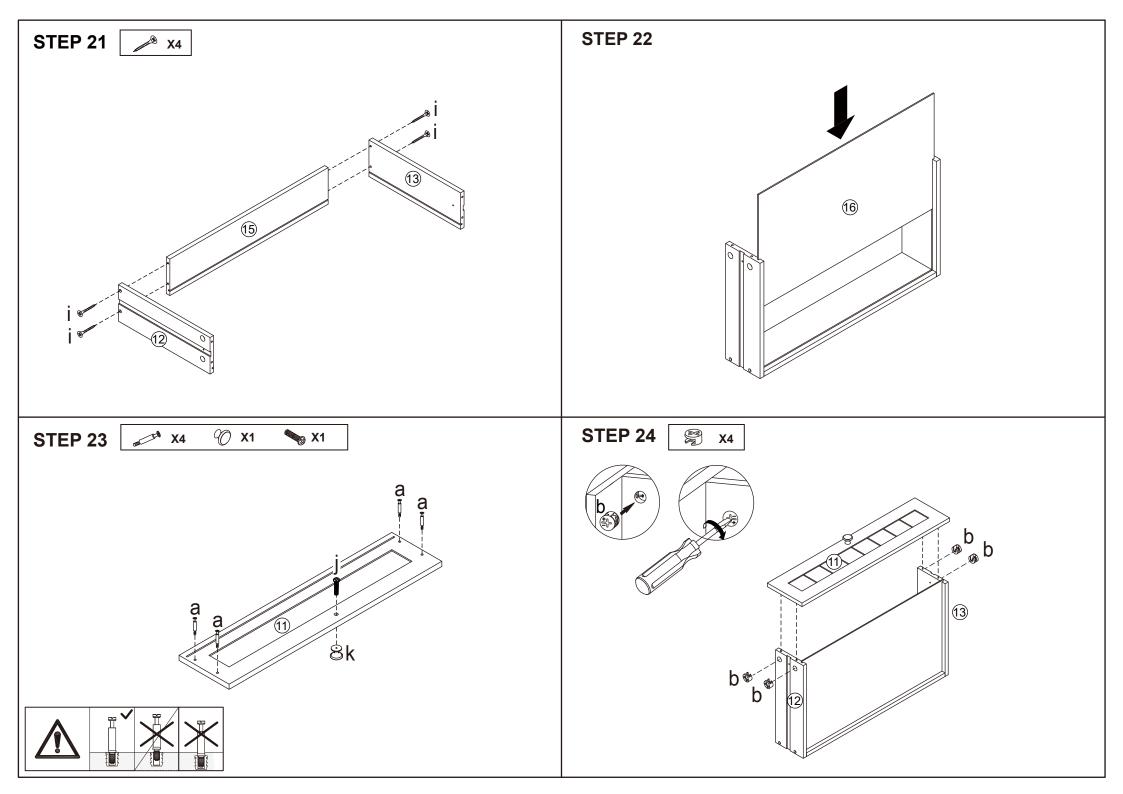

MAXIMUM TOTAL LOADING WEIGHT: 10KGS FOR TOP PANEL AND 5KGS FOR PULL OUT SECTION, MAXIMUM LOADING 15KGS.

|   |                                 | Hard                                                      | ware list                                                                                                                                                                                                                                                                                                                                                                                                                                                                                                                                                                                                                                                                                                                                                                                                                                                                                                                                                                                                                                                                                                                                                                                                                                                                                                                                                                                                                                                                                                                                                                                                                                                                                                                                                                                                                                                                                                                                                                                                                                                                                                                      |
|---|---------------------------------|-----------------------------------------------------------|--------------------------------------------------------------------------------------------------------------------------------------------------------------------------------------------------------------------------------------------------------------------------------------------------------------------------------------------------------------------------------------------------------------------------------------------------------------------------------------------------------------------------------------------------------------------------------------------------------------------------------------------------------------------------------------------------------------------------------------------------------------------------------------------------------------------------------------------------------------------------------------------------------------------------------------------------------------------------------------------------------------------------------------------------------------------------------------------------------------------------------------------------------------------------------------------------------------------------------------------------------------------------------------------------------------------------------------------------------------------------------------------------------------------------------------------------------------------------------------------------------------------------------------------------------------------------------------------------------------------------------------------------------------------------------------------------------------------------------------------------------------------------------------------------------------------------------------------------------------------------------------------------------------------------------------------------------------------------------------------------------------------------------------------------------------------------------------------------------------------------------|
| а |                                 | 24PCS                                                     | 90                                                                                                                                                                                                                                                                                                                                                                                                                                                                                                                                                                                                                                                                                                                                                                                                                                                                                                                                                                                                                                                                                                                                                                                                                                                                                                                                                                                                                                                                                                                                                                                                                                                                                                                                                                                                                                                                                                                                                                                                                                                                                                                             |
| b |                                 | 24PCS                                                     |                                                                                                                                                                                                                                                                                                                                                                                                                                                                                                                                                                                                                                                                                                                                                                                                                                                                                                                                                                                                                                                                                                                                                                                                                                                                                                                                                                                                                                                                                                                                                                                                                                                                                                                                                                                                                                                                                                                                                                                                                                                                                                                                |
| С | 6X30mm                          | 16PCS                                                     | (Carling and Carling and Carli |
| d |                                 | 2PCS                                                      |                                                                                                                                                                                                                                                                                                                                                                                                                                                                                                                                                                                                                                                                                                                                                                                                                                                                                                                                                                                                                                                                                                                                                                                                                                                                                                                                                                                                                                                                                                                                                                                                                                                                                                                                                                                                                                                                                                                                                                                                                                                                                                                                |
| е |                                 | 1PC                                                       | <b>F</b>                                                                                                                                                                                                                                                                                                                                                                                                                                                                                                                                                                                                                                                                                                                                                                                                                                                                                                                                                                                                                                                                                                                                                                                                                                                                                                                                                                                                                                                                                                                                                                                                                                                                                                                                                                                                                                                                                                                                                                                                                                                                                                                       |
| f |                                 | 2PCS                                                      | E                                                                                                                                                                                                                                                                                                                                                                                                                                                                                                                                                                                                                                                                                                                                                                                                                                                                                                                                                                                                                                                                                                                                                                                                                                                                                                                                                                                                                                                                                                                                                                                                                                                                                                                                                                                                                                                                                                                                                                                                                                                                                                                              |
| g |                                 | 1PC                                                       | 8 Jun                                                                                                                                                                                                                                                                                                                                                                                                                                                                                                                                                                                                                                                                                                                                                                                                                                                                                                                                                                                                                                                                                                                                                                                                                                                                                                                                                                                                                                                                                                                                                                                                                                                                                                                                                                                                                                                                                                                                                                                                                                                                                                                          |
| h | 3X14mm                          | 2PCS                                                      |                                                                                                                                                                                                                                                                                                                                                                                                                                                                                                                                                                                                                                                                                                                                                                                                                                                                                                                                                                                                                                                                                                                                                                                                                                                                                                                                                                                                                                                                                                                                                                                                                                                                                                                                                                                                                                                                                                                                                                                                                                                                                                                                |
| i | 4X35mm                          | 8PCS                                                      | 8 mmm                                                                                                                                                                                                                                                                                                                                                                                                                                                                                                                                                                                                                                                                                                                                                                                                                                                                                                                                                                                                                                                                                                                                                                                                                                                                                                                                                                                                                                                                                                                                                                                                                                                                                                                                                                                                                                                                                                                                                                                                                                                                                                                          |
| j | 4X14mm                          | 2PCS                                                      | C. Second                                                                                                                                                                                                                                                                                                                                                                                                                                                                                                                                                                                                                                                                                                                                                                                                                                                                                                                                                                                                                                                                                                                                                                                                                                                                                                                                                                                                                                                                                                                                                                                                                                                                                                                                                                                                                                                                                                                                                                                                                                                                                                                      |
|   | b<br>c<br>d<br>e<br>f<br>g<br>h | b<br>C 6X30mm<br>d<br>e<br>f<br>g<br>h 3X14mm<br>i 4X35mm | a   24PCS     b   24PCS     c   6X30mm   16PCS     d   2PCS     e   1PC     f   2PCS     g   1PC     h   3X14mm   2PCS     i   4X35mm   8PCS                                                                                                                                                                                                                                                                                                                                                                                                                                                                                                                                                                                                                                                                                                                                                                                                                                                                                                                                                                                                                                                                                                                                                                                                                                                                                                                                                                                                                                                                                                                                                                                                                                                                                                                                                                                                                                                                                                                                                                                   |

| 12 | are list   |   |        |       |  |  |  |
|----|------------|---|--------|-------|--|--|--|
|    | O          | k |        | 2PCS  |  |  |  |
|    |            | Ι | 4X10mm | 2PCS  |  |  |  |
|    | Shiman     | m | 3X12mm | 13PCS |  |  |  |
|    | 6          | n |        | 16PCS |  |  |  |
|    | EEE        | 0 |        | 2PCS  |  |  |  |
|    | 8 June     | р | 4X12mm | 2PCS  |  |  |  |
|    |            | q |        | 2PCS  |  |  |  |
|    | 8 Junior   | r | 4X35mm | 2PCS  |  |  |  |
|    | 1 - Frener | S |        | 2PCS  |  |  |  |