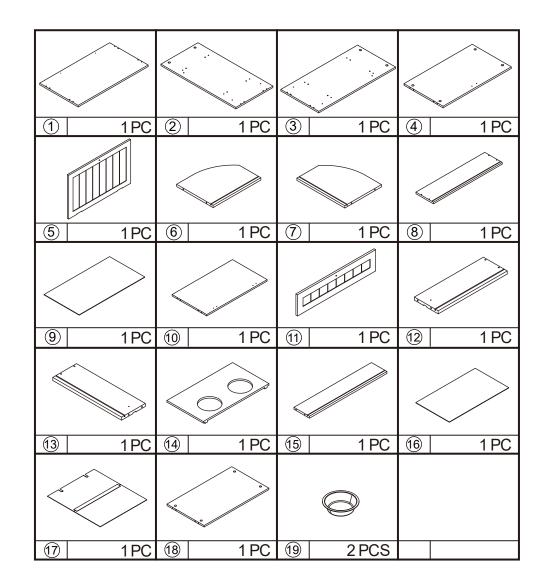

## Assembly Instructions PET FEEDING STATION

CARE INSTRUCTION: Wipe clean with a soft dry or damp cloth. Keep away from water and direct sunlight. For indoor and domestic use. Check and tighten all parts regularly.
WARNINGS: Do not stand or sit on the unit. Do not lean on the product. Do not drag the product. Use only on a flat surface. Do not use until all screws, bolts and knobs are firmly secured. Load the drawer evenly to prevent it from tipping over. This product contains small parts and sharp points, keep away from children and babies. Adult assembly required. Failure to follow these warnings could result in serious injury.