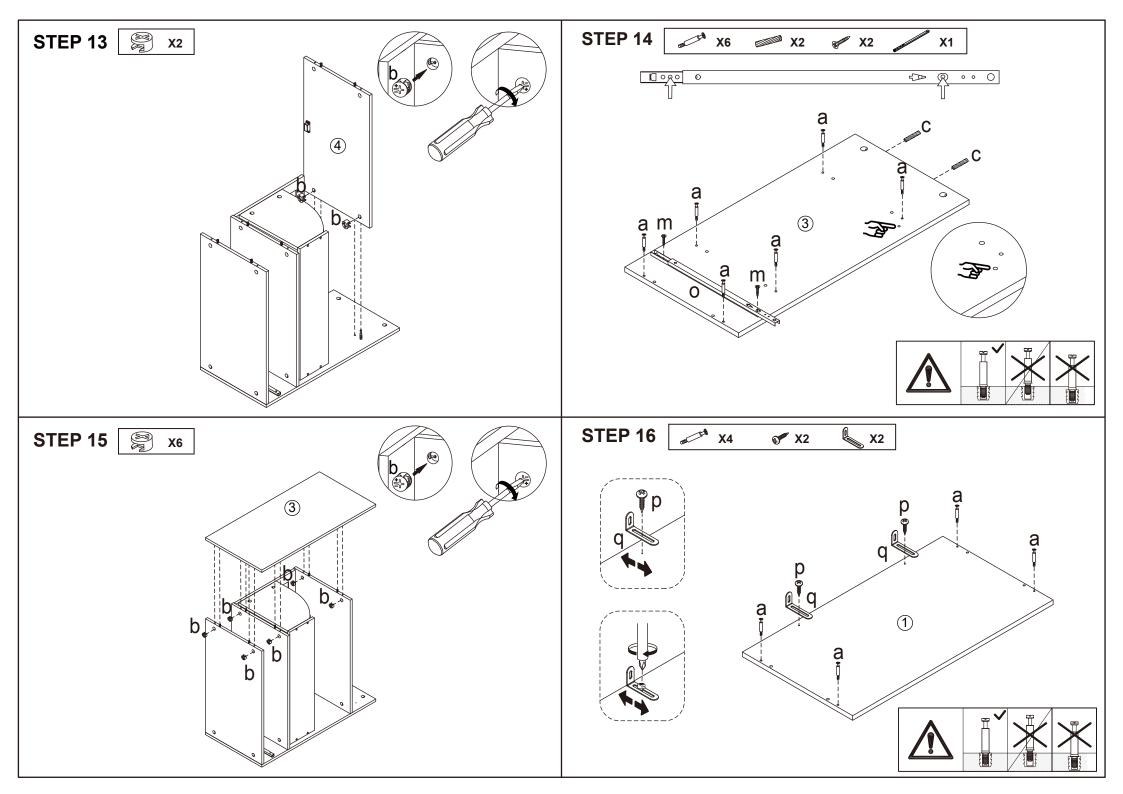

MAXIMUM TOTAL LOADING WEIGHT: 10KGS FOR TOP PANEL AND 5KGS FOR PULL OUT SECTION, MAXIMUM LOADING 15KGS.

|   |                                 | Hard                                                      | ware list                                                                                                                                                                                                                                                                                                                                                                                                                                                                                                                                                                                                                                                                                                                                                                                                                                                                                                                                                                                                                                                                                                                                                                                                                                                                                                                                                                                                                                                                                                                                                                                                                                                                                                                                                                                                                                                                                                                                                                                                                                                                                                                      |
|---|---------------------------------|-----------------------------------------------------------|--------------------------------------------------------------------------------------------------------------------------------------------------------------------------------------------------------------------------------------------------------------------------------------------------------------------------------------------------------------------------------------------------------------------------------------------------------------------------------------------------------------------------------------------------------------------------------------------------------------------------------------------------------------------------------------------------------------------------------------------------------------------------------------------------------------------------------------------------------------------------------------------------------------------------------------------------------------------------------------------------------------------------------------------------------------------------------------------------------------------------------------------------------------------------------------------------------------------------------------------------------------------------------------------------------------------------------------------------------------------------------------------------------------------------------------------------------------------------------------------------------------------------------------------------------------------------------------------------------------------------------------------------------------------------------------------------------------------------------------------------------------------------------------------------------------------------------------------------------------------------------------------------------------------------------------------------------------------------------------------------------------------------------------------------------------------------------------------------------------------------------|
| а |                                 | 24PCS                                                     | 90                                                                                                                                                                                                                                                                                                                                                                                                                                                                                                                                                                                                                                                                                                                                                                                                                                                                                                                                                                                                                                                                                                                                                                                                                                                                                                                                                                                                                                                                                                                                                                                                                                                                                                                                                                                                                                                                                                                                                                                                                                                                                                                             |
| b |                                 | 24PCS                                                     |                                                                                                                                                                                                                                                                                                                                                                                                                                                                                                                                                                                                                                                                                                                                                                                                                                                                                                                                                                                                                                                                                                                                                                                                                                                                                                                                                                                                                                                                                                                                                                                                                                                                                                                                                                                                                                                                                                                                                                                                                                                                                                                                |
| С | 6X30mm                          | 16PCS                                                     | (Carling and Carling and Carli |
| d |                                 | 2PCS                                                      |                                                                                                                                                                                                                                                                                                                                                                                                                                                                                                                                                                                                                                                                                                                                                                                                                                                                                                                                                                                                                                                                                                                                                                                                                                                                                                                                                                                                                                                                                                                                                                                                                                                                                                                                                                                                                                                                                                                                                                                                                                                                                                                                |
| е |                                 | 1PC                                                       | <b>F</b>                                                                                                                                                                                                                                                                                                                                                                                                                                                                                                                                                                                                                                                                                                                                                                                                                                                                                                                                                                                                                                                                                                                                                                                                                                                                                                                                                                                                                                                                                                                                                                                                                                                                                                                                                                                                                                                                                                                                                                                                                                                                                                                       |
| f |                                 | 2PCS                                                      | E                                                                                                                                                                                                                                                                                                                                                                                                                                                                                                                                                                                                                                                                                                                                                                                                                                                                                                                                                                                                                                                                                                                                                                                                                                                                                                                                                                                                                                                                                                                                                                                                                                                                                                                                                                                                                                                                                                                                                                                                                                                                                                                              |
| g |                                 | 1PC                                                       | 8 Jun                                                                                                                                                                                                                                                                                                                                                                                                                                                                                                                                                                                                                                                                                                                                                                                                                                                                                                                                                                                                                                                                                                                                                                                                                                                                                                                                                                                                                                                                                                                                                                                                                                                                                                                                                                                                                                                                                                                                                                                                                                                                                                                          |
| h | 3X14mm                          | 2PCS                                                      |                                                                                                                                                                                                                                                                                                                                                                                                                                                                                                                                                                                                                                                                                                                                                                                                                                                                                                                                                                                                                                                                                                                                                                                                                                                                                                                                                                                                                                                                                                                                                                                                                                                                                                                                                                                                                                                                                                                                                                                                                                                                                                                                |
| i | 4X35mm                          | 8PCS                                                      | 8 mmm                                                                                                                                                                                                                                                                                                                                                                                                                                                                                                                                                                                                                                                                                                                                                                                                                                                                                                                                                                                                                                                                                                                                                                                                                                                                                                                                                                                                                                                                                                                                                                                                                                                                                                                                                                                                                                                                                                                                                                                                                                                                                                                          |
| j | 4X14mm                          | 2PCS                                                      | C. Second                                                                                                                                                                                                                                                                                                                                                                                                                                                                                                                                                                                                                                                                                                                                                                                                                                                                                                                                                                                                                                                                                                                                                                                                                                                                                                                                                                                                                                                                                                                                                                                                                                                                                                                                                                                                                                                                                                                                                                                                                                                                                                                      |
|   | b<br>c<br>d<br>e<br>f<br>g<br>h | b<br>C 6X30mm<br>d<br>e<br>f<br>g<br>h 3X14mm<br>i 4X35mm | a   24PCS     b   24PCS     c   6X30mm   16PCS     d   2PCS     e   1PC     f   2PCS     g   1PC     h   3X14mm   2PCS     i   4X35mm   8PCS                                                                                                                                                                                                                                                                                                                                                                                                                                                                                                                                                                                                                                                                                                                                                                                                                                                                                                                                                                                                                                                                                                                                                                                                                                                                                                                                                                                                                                                                                                                                                                                                                                                                                                                                                                                                                                                                                                                                                                                   |

| 12 | are list   |   |        |       |  |  |  |
|----|------------|---|--------|-------|--|--|--|
|    | O          | k |        | 2PCS  |  |  |  |
|    |            | Ι | 4X10mm | 2PCS  |  |  |  |
|    | Shiman     | m | 3X12mm | 13PCS |  |  |  |
|    | 6          | n |        | 16PCS |  |  |  |
|    | EEE        | 0 |        | 2PCS  |  |  |  |
|    | 8 June     | р | 4X12mm | 2PCS  |  |  |  |
|    |            | q |        | 2PCS  |  |  |  |
|    | 8 Junior   | r | 4X35mm | 2PCS  |  |  |  |
|    | 1 - Frener | S |        | 2PCS  |  |  |  |