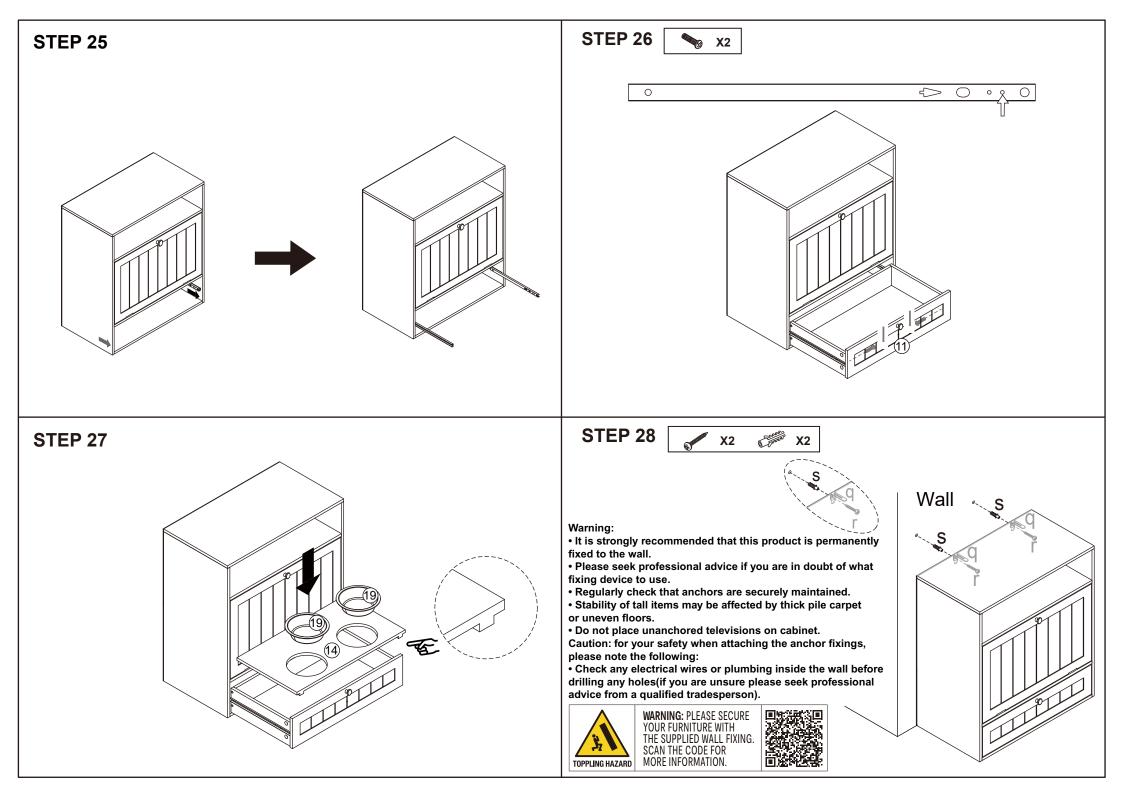

## Assembly Instructions PET FEEDING STATION

CARE INSTRUCTION: Wipe clean with a soft dry or damp cloth. Keep away from water and direct sunlight. For indoor and domestic use. Check and tighten all parts regularly.
WARNINGS: Do not stand or sit on the unit. Do not lean on the product. Do not drag the product. Use only on a flat surface. Do not use until all screws, bolts and knobs are firmly secured. Load the drawer evenly to prevent it from tipping over. This product contains small parts and sharp points, keep away from children and babies. Adult assembly required. Failure to follow these warnings could result in serious injury.

MAXIMUM TOTAL LOADING WEIGHT: 10KGS FOR TOP PANEL AND 5KGS FOR PULL OUT SECTION, MAXIMUM LOADING 15KGS.

|   |                                 | Hard                                                      | ware list                                                                                                                                                                                                                                                                                                                                                                                                                                                                                                                                                                                                                                                                                                                                                                                                                                                                                                                                                                                                                                                                                                                                                                                                                                                                                                                                                                                                                                                                                                                                                                                                                                                                                                                                                                                                                                                                                                                                                                                                                                                                                                                      |
|---|---------------------------------|-----------------------------------------------------------|--------------------------------------------------------------------------------------------------------------------------------------------------------------------------------------------------------------------------------------------------------------------------------------------------------------------------------------------------------------------------------------------------------------------------------------------------------------------------------------------------------------------------------------------------------------------------------------------------------------------------------------------------------------------------------------------------------------------------------------------------------------------------------------------------------------------------------------------------------------------------------------------------------------------------------------------------------------------------------------------------------------------------------------------------------------------------------------------------------------------------------------------------------------------------------------------------------------------------------------------------------------------------------------------------------------------------------------------------------------------------------------------------------------------------------------------------------------------------------------------------------------------------------------------------------------------------------------------------------------------------------------------------------------------------------------------------------------------------------------------------------------------------------------------------------------------------------------------------------------------------------------------------------------------------------------------------------------------------------------------------------------------------------------------------------------------------------------------------------------------------------|
| а |                                 | 24PCS                                                     | 90                                                                                                                                                                                                                                                                                                                                                                                                                                                                                                                                                                                                                                                                                                                                                                                                                                                                                                                                                                                                                                                                                                                                                                                                                                                                                                                                                                                                                                                                                                                                                                                                                                                                                                                                                                                                                                                                                                                                                                                                                                                                                                                             |
| b |                                 | 24PCS                                                     |                                                                                                                                                                                                                                                                                                                                                                                                                                                                                                                                                                                                                                                                                                                                                                                                                                                                                                                                                                                                                                                                                                                                                                                                                                                                                                                                                                                                                                                                                                                                                                                                                                                                                                                                                                                                                                                                                                                                                                                                                                                                                                                                |
| С | 6X30mm                          | 16PCS                                                     | (Carling and Carling and Carli |
| d |                                 | 2PCS                                                      |                                                                                                                                                                                                                                                                                                                                                                                                                                                                                                                                                                                                                                                                                                                                                                                                                                                                                                                                                                                                                                                                                                                                                                                                                                                                                                                                                                                                                                                                                                                                                                                                                                                                                                                                                                                                                                                                                                                                                                                                                                                                                                                                |
| е |                                 | 1PC                                                       | <b>F</b>                                                                                                                                                                                                                                                                                                                                                                                                                                                                                                                                                                                                                                                                                                                                                                                                                                                                                                                                                                                                                                                                                                                                                                                                                                                                                                                                                                                                                                                                                                                                                                                                                                                                                                                                                                                                                                                                                                                                                                                                                                                                                                                       |
| f |                                 | 2PCS                                                      | E                                                                                                                                                                                                                                                                                                                                                                                                                                                                                                                                                                                                                                                                                                                                                                                                                                                                                                                                                                                                                                                                                                                                                                                                                                                                                                                                                                                                                                                                                                                                                                                                                                                                                                                                                                                                                                                                                                                                                                                                                                                                                                                              |
| g |                                 | 1PC                                                       | 8 Jun                                                                                                                                                                                                                                                                                                                                                                                                                                                                                                                                                                                                                                                                                                                                                                                                                                                                                                                                                                                                                                                                                                                                                                                                                                                                                                                                                                                                                                                                                                                                                                                                                                                                                                                                                                                                                                                                                                                                                                                                                                                                                                                          |
| h | 3X14mm                          | 2PCS                                                      |                                                                                                                                                                                                                                                                                                                                                                                                                                                                                                                                                                                                                                                                                                                                                                                                                                                                                                                                                                                                                                                                                                                                                                                                                                                                                                                                                                                                                                                                                                                                                                                                                                                                                                                                                                                                                                                                                                                                                                                                                                                                                                                                |
| i | 4X35mm                          | 8PCS                                                      | 8 mmm                                                                                                                                                                                                                                                                                                                                                                                                                                                                                                                                                                                                                                                                                                                                                                                                                                                                                                                                                                                                                                                                                                                                                                                                                                                                                                                                                                                                                                                                                                                                                                                                                                                                                                                                                                                                                                                                                                                                                                                                                                                                                                                          |
| j | 4X14mm                          | 2PCS                                                      | C. Second                                                                                                                                                                                                                                                                                                                                                                                                                                                                                                                                                                                                                                                                                                                                                                                                                                                                                                                                                                                                                                                                                                                                                                                                                                                                                                                                                                                                                                                                                                                                                                                                                                                                                                                                                                                                                                                                                                                                                                                                                                                                                                                      |
|   | b<br>c<br>d<br>e<br>f<br>g<br>h | b<br>C 6X30mm<br>d<br>e<br>f<br>g<br>h 3X14mm<br>i 4X35mm | a   24PCS     b   24PCS     c   6X30mm   16PCS     d   2PCS     e   1PC     f   2PCS     g   1PC     h   3X14mm   2PCS     i   4X35mm   8PCS                                                                                                                                                                                                                                                                                                                                                                                                                                                                                                                                                                                                                                                                                                                                                                                                                                                                                                                                                                                                                                                                                                                                                                                                                                                                                                                                                                                                                                                                                                                                                                                                                                                                                                                                                                                                                                                                                                                                                                                   |