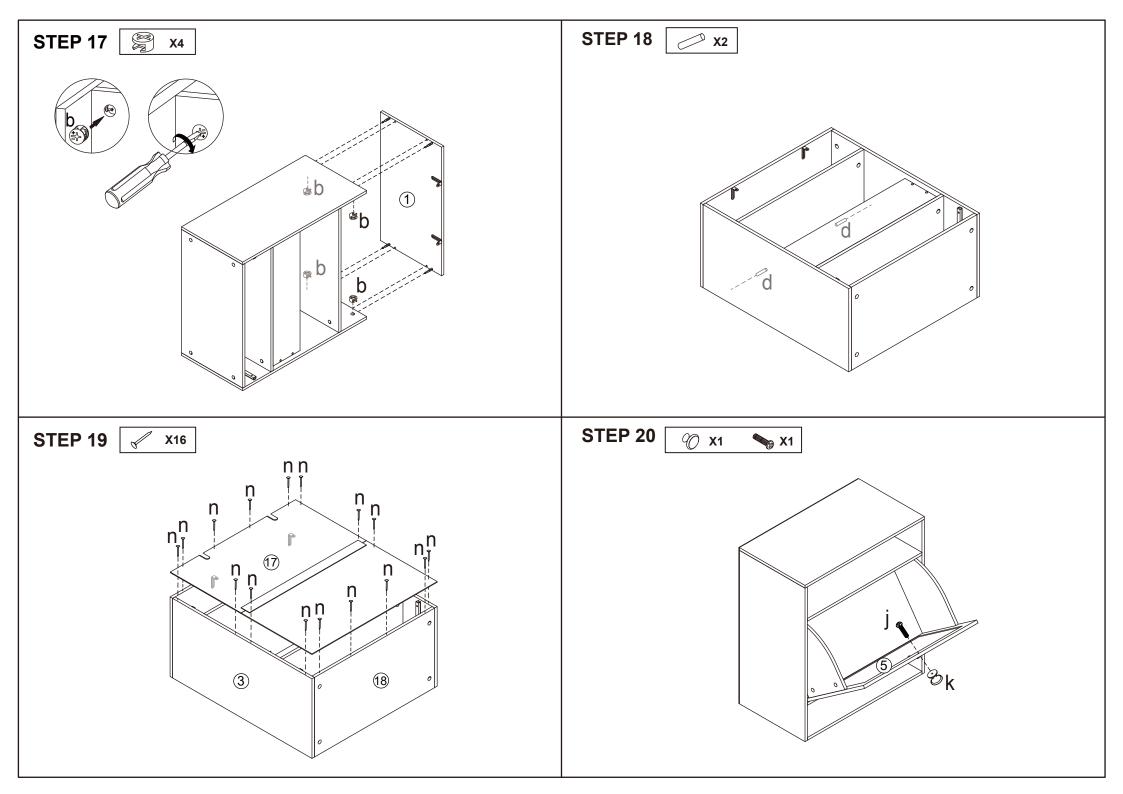

MAXIMUM TOTAL LOADING WEIGHT: 10KGS FOR TOP PANEL AND 5KGS FOR PULL OUT SECTION, MAXIMUM LOADING 15KGS.

|   |                                 | Hard                                                      | ware list                                                                                                                                                                                                                                                                                                                                                                                                                                                                                                                                                                                                                                                                                                                                                                                                                                                                                                                                                                                                                                                                                                                                                                                                                                                                                                                                                                                                                                                                                                                                                                                                                                                                                                                                                                                                                                                                                                                                                                                                                                                                                                                      |
|---|---------------------------------|-----------------------------------------------------------|--------------------------------------------------------------------------------------------------------------------------------------------------------------------------------------------------------------------------------------------------------------------------------------------------------------------------------------------------------------------------------------------------------------------------------------------------------------------------------------------------------------------------------------------------------------------------------------------------------------------------------------------------------------------------------------------------------------------------------------------------------------------------------------------------------------------------------------------------------------------------------------------------------------------------------------------------------------------------------------------------------------------------------------------------------------------------------------------------------------------------------------------------------------------------------------------------------------------------------------------------------------------------------------------------------------------------------------------------------------------------------------------------------------------------------------------------------------------------------------------------------------------------------------------------------------------------------------------------------------------------------------------------------------------------------------------------------------------------------------------------------------------------------------------------------------------------------------------------------------------------------------------------------------------------------------------------------------------------------------------------------------------------------------------------------------------------------------------------------------------------------|
| а |                                 | 24PCS                                                     | 90                                                                                                                                                                                                                                                                                                                                                                                                                                                                                                                                                                                                                                                                                                                                                                                                                                                                                                                                                                                                                                                                                                                                                                                                                                                                                                                                                                                                                                                                                                                                                                                                                                                                                                                                                                                                                                                                                                                                                                                                                                                                                                                             |
| b |                                 | 24PCS                                                     |                                                                                                                                                                                                                                                                                                                                                                                                                                                                                                                                                                                                                                                                                                                                                                                                                                                                                                                                                                                                                                                                                                                                                                                                                                                                                                                                                                                                                                                                                                                                                                                                                                                                                                                                                                                                                                                                                                                                                                                                                                                                                                                                |
| С | 6X30mm                          | 16PCS                                                     | (Carling and Carling and Carli |
| d |                                 | 2PCS                                                      |                                                                                                                                                                                                                                                                                                                                                                                                                                                                                                                                                                                                                                                                                                                                                                                                                                                                                                                                                                                                                                                                                                                                                                                                                                                                                                                                                                                                                                                                                                                                                                                                                                                                                                                                                                                                                                                                                                                                                                                                                                                                                                                                |
| е |                                 | 1PC                                                       | <b>F</b>                                                                                                                                                                                                                                                                                                                                                                                                                                                                                                                                                                                                                                                                                                                                                                                                                                                                                                                                                                                                                                                                                                                                                                                                                                                                                                                                                                                                                                                                                                                                                                                                                                                                                                                                                                                                                                                                                                                                                                                                                                                                                                                       |
| f |                                 | 2PCS                                                      | E                                                                                                                                                                                                                                                                                                                                                                                                                                                                                                                                                                                                                                                                                                                                                                                                                                                                                                                                                                                                                                                                                                                                                                                                                                                                                                                                                                                                                                                                                                                                                                                                                                                                                                                                                                                                                                                                                                                                                                                                                                                                                                                              |
| g |                                 | 1PC                                                       | 8 Jun                                                                                                                                                                                                                                                                                                                                                                                                                                                                                                                                                                                                                                                                                                                                                                                                                                                                                                                                                                                                                                                                                                                                                                                                                                                                                                                                                                                                                                                                                                                                                                                                                                                                                                                                                                                                                                                                                                                                                                                                                                                                                                                          |
| h | 3X14mm                          | 2PCS                                                      |                                                                                                                                                                                                                                                                                                                                                                                                                                                                                                                                                                                                                                                                                                                                                                                                                                                                                                                                                                                                                                                                                                                                                                                                                                                                                                                                                                                                                                                                                                                                                                                                                                                                                                                                                                                                                                                                                                                                                                                                                                                                                                                                |
| i | 4X35mm                          | 8PCS                                                      | 8 mmm                                                                                                                                                                                                                                                                                                                                                                                                                                                                                                                                                                                                                                                                                                                                                                                                                                                                                                                                                                                                                                                                                                                                                                                                                                                                                                                                                                                                                                                                                                                                                                                                                                                                                                                                                                                                                                                                                                                                                                                                                                                                                                                          |
| j | 4X14mm                          | 2PCS                                                      | C. Second                                                                                                                                                                                                                                                                                                                                                                                                                                                                                                                                                                                                                                                                                                                                                                                                                                                                                                                                                                                                                                                                                                                                                                                                                                                                                                                                                                                                                                                                                                                                                                                                                                                                                                                                                                                                                                                                                                                                                                                                                                                                                                                      |
|   | b<br>c<br>d<br>e<br>f<br>g<br>h | b<br>C 6X30mm<br>d<br>e<br>f<br>g<br>h 3X14mm<br>i 4X35mm | a   24PCS     b   24PCS     c   6X30mm   16PCS     d   2PCS     e   1PC     f   2PCS     g   1PC     h   3X14mm   2PCS     i   4X35mm   8PCS                                                                                                                                                                                                                                                                                                                                                                                                                                                                                                                                                                                                                                                                                                                                                                                                                                                                                                                                                                                                                                                                                                                                                                                                                                                                                                                                                                                                                                                                                                                                                                                                                                                                                                                                                                                                                                                                                                                                                                                   |

| 12 | are list   |   |        |       |  |  |  |
|----|------------|---|--------|-------|--|--|--|
|    | O          | k |        | 2PCS  |  |  |  |
|    |            | Ι | 4X10mm | 2PCS  |  |  |  |
|    | Shiman     | m | 3X12mm | 13PCS |  |  |  |
|    | 6          | n |        | 16PCS |  |  |  |
|    | EEE        | 0 |        | 2PCS  |  |  |  |
|    | 8 June     | р | 4X12mm | 2PCS  |  |  |  |
|    |            | q |        | 2PCS  |  |  |  |
|    | 8 Junior   | r | 4X35mm | 2PCS  |  |  |  |
|    | 1 - Frener | S |        | 2PCS  |  |  |  |