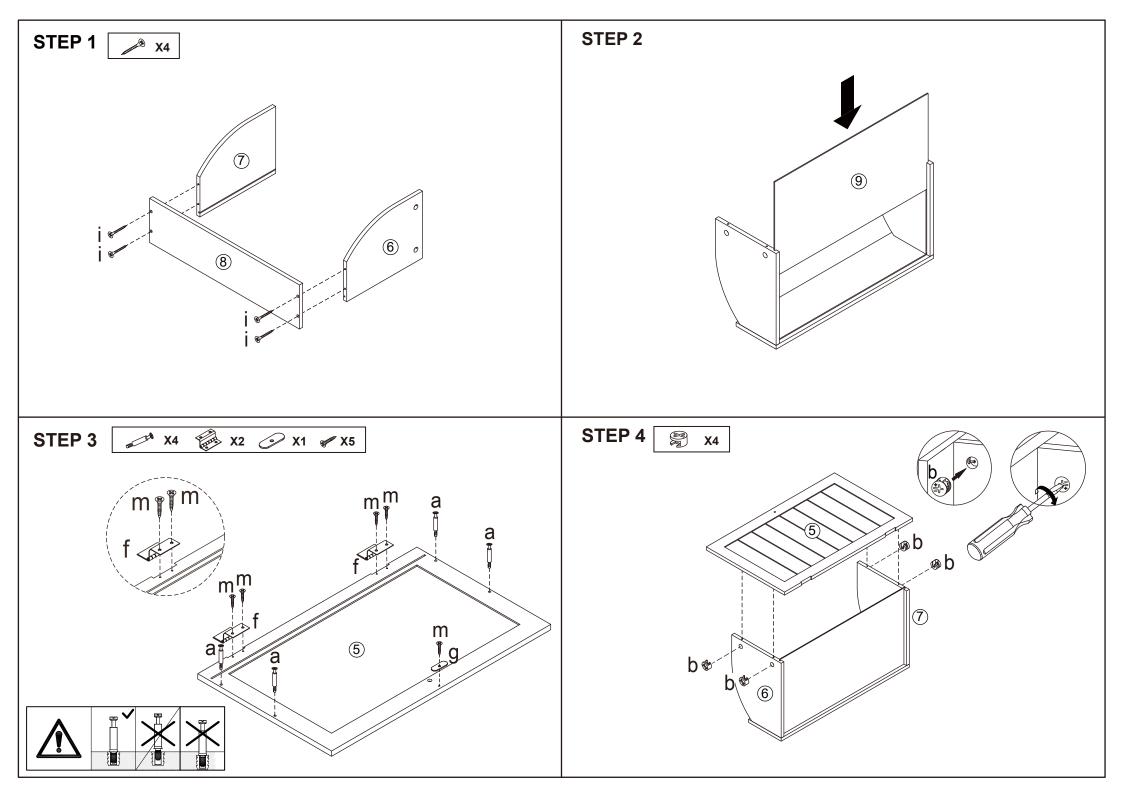

## Assembly Instructions PET FEEDING STATION

CARE INSTRUCTION: Wipe clean with a soft dry or damp cloth. Keep away from water and direct sunlight. For indoor and domestic use. Check and tighten all parts regularly.
WARNINGS: Do not stand or sit on the unit. Do not lean on the product. Do not drag the product. Use only on a flat surface. Do not use until all screws, bolts and knobs are firmly secured. Load the drawer evenly to prevent it from tipping over. This product contains small parts and sharp points, keep away from children and babies. Adult assembly required. Failure to follow these warnings could result in serious injury.

MAXIMUM TOTAL LOADING WEIGHT: 10KGS FOR TOP PANEL AND 5KGS FOR PULL OUT SECTION, MAXIMUM LOADING 15KGS.

|   |                                 | Hard                                                      | ware list                                                                                                                                                                                                                                                                                                                                                                                                                                                                                                                                                                                                                                                                                                                                                                                                                                                                                                                                                                                                                                                                                                                                                                                                                                                                                                                                                                                                                                                                                                                                                                                                                                                                                                                                                                                                                                                                                                                                                                                                                                                                                                                      |
|---|---------------------------------|-----------------------------------------------------------|--------------------------------------------------------------------------------------------------------------------------------------------------------------------------------------------------------------------------------------------------------------------------------------------------------------------------------------------------------------------------------------------------------------------------------------------------------------------------------------------------------------------------------------------------------------------------------------------------------------------------------------------------------------------------------------------------------------------------------------------------------------------------------------------------------------------------------------------------------------------------------------------------------------------------------------------------------------------------------------------------------------------------------------------------------------------------------------------------------------------------------------------------------------------------------------------------------------------------------------------------------------------------------------------------------------------------------------------------------------------------------------------------------------------------------------------------------------------------------------------------------------------------------------------------------------------------------------------------------------------------------------------------------------------------------------------------------------------------------------------------------------------------------------------------------------------------------------------------------------------------------------------------------------------------------------------------------------------------------------------------------------------------------------------------------------------------------------------------------------------------------|
| а |                                 | 24PCS                                                     | 90                                                                                                                                                                                                                                                                                                                                                                                                                                                                                                                                                                                                                                                                                                                                                                                                                                                                                                                                                                                                                                                                                                                                                                                                                                                                                                                                                                                                                                                                                                                                                                                                                                                                                                                                                                                                                                                                                                                                                                                                                                                                                                                             |
| b |                                 | 24PCS                                                     |                                                                                                                                                                                                                                                                                                                                                                                                                                                                                                                                                                                                                                                                                                                                                                                                                                                                                                                                                                                                                                                                                                                                                                                                                                                                                                                                                                                                                                                                                                                                                                                                                                                                                                                                                                                                                                                                                                                                                                                                                                                                                                                                |
| С | 6X30mm                          | 16PCS                                                     | (Carling and Carling and Carli |
| d |                                 | 2PCS                                                      |                                                                                                                                                                                                                                                                                                                                                                                                                                                                                                                                                                                                                                                                                                                                                                                                                                                                                                                                                                                                                                                                                                                                                                                                                                                                                                                                                                                                                                                                                                                                                                                                                                                                                                                                                                                                                                                                                                                                                                                                                                                                                                                                |
| е |                                 | 1PC                                                       | <b>F</b>                                                                                                                                                                                                                                                                                                                                                                                                                                                                                                                                                                                                                                                                                                                                                                                                                                                                                                                                                                                                                                                                                                                                                                                                                                                                                                                                                                                                                                                                                                                                                                                                                                                                                                                                                                                                                                                                                                                                                                                                                                                                                                                       |
| f |                                 | 2PCS                                                      | E                                                                                                                                                                                                                                                                                                                                                                                                                                                                                                                                                                                                                                                                                                                                                                                                                                                                                                                                                                                                                                                                                                                                                                                                                                                                                                                                                                                                                                                                                                                                                                                                                                                                                                                                                                                                                                                                                                                                                                                                                                                                                                                              |
| g |                                 | 1PC                                                       | 8 Jun                                                                                                                                                                                                                                                                                                                                                                                                                                                                                                                                                                                                                                                                                                                                                                                                                                                                                                                                                                                                                                                                                                                                                                                                                                                                                                                                                                                                                                                                                                                                                                                                                                                                                                                                                                                                                                                                                                                                                                                                                                                                                                                          |
| h | 3X14mm                          | 2PCS                                                      |                                                                                                                                                                                                                                                                                                                                                                                                                                                                                                                                                                                                                                                                                                                                                                                                                                                                                                                                                                                                                                                                                                                                                                                                                                                                                                                                                                                                                                                                                                                                                                                                                                                                                                                                                                                                                                                                                                                                                                                                                                                                                                                                |
| i | 4X35mm                          | 8PCS                                                      | 8 mmm                                                                                                                                                                                                                                                                                                                                                                                                                                                                                                                                                                                                                                                                                                                                                                                                                                                                                                                                                                                                                                                                                                                                                                                                                                                                                                                                                                                                                                                                                                                                                                                                                                                                                                                                                                                                                                                                                                                                                                                                                                                                                                                          |
| j | 4X14mm                          | 2PCS                                                      | C. Second                                                                                                                                                                                                                                                                                                                                                                                                                                                                                                                                                                                                                                                                                                                                                                                                                                                                                                                                                                                                                                                                                                                                                                                                                                                                                                                                                                                                                                                                                                                                                                                                                                                                                                                                                                                                                                                                                                                                                                                                                                                                                                                      |
|   | b<br>c<br>d<br>e<br>f<br>g<br>h | b<br>C 6X30mm<br>d<br>e<br>f<br>g<br>h 3X14mm<br>i 4X35mm | a   24PCS     b   24PCS     c   6X30mm   16PCS     d   2PCS     e   1PC     f   2PCS     g   1PC     h   3X14mm   2PCS     i   4X35mm   8PCS                                                                                                                                                                                                                                                                                                                                                                                                                                                                                                                                                                                                                                                                                                                                                                                                                                                                                                                                                                                                                                                                                                                                                                                                                                                                                                                                                                                                                                                                                                                                                                                                                                                                                                                                                                                                                                                                                                                                                                                   |