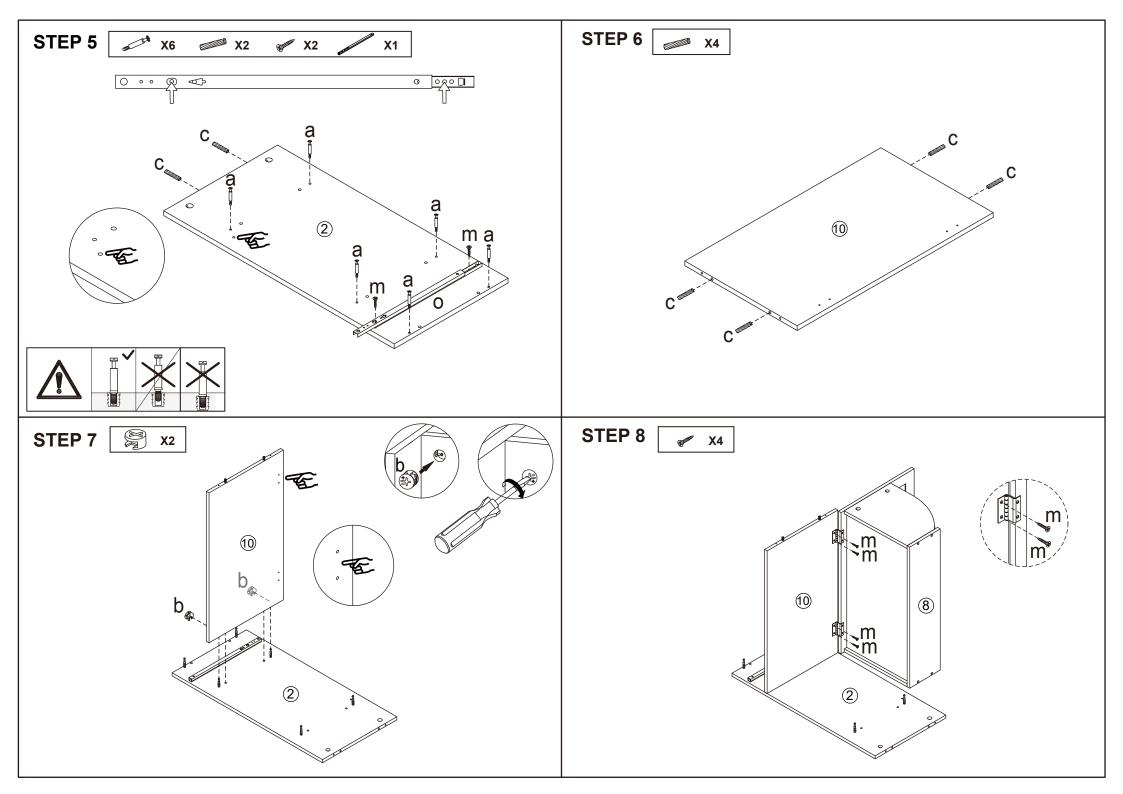

## Assembly Instructions PET FEEDING STATION

CARE INSTRUCTION: Wipe clean with a soft dry or damp cloth. Keep away from water and direct sunlight. For indoor and domestic use. Check and tighten all parts regularly.
WARNINGS: Do not stand or sit on the unit. Do not lean on the product. Do not drag the product. Use only on a flat surface. Do not use until all screws, bolts and knobs are firmly secured. Load the drawer evenly to prevent it from tipping over. This product contains small parts and sharp points, keep away from children and babies. Adult assembly required. Failure to follow these warnings could result in serious injury.

MAXIMUM TOTAL LOADING WEIGHT: 10KGS FOR TOP PANEL AND 5KGS FOR PULL OUT SECTION, MAXIMUM LOADING 15KGS.

|   |                                 | Hard                                                      | ware list                                                                                                                                                                                                                                                                                                                                                                                                                                                                                                                                                                                                                                                                                                                                                                                                                                                                                                                                                                                                                                                                                                                                                                                                                                                                                                                                                                                                                                                                                                                                                                                                                                                                                                                                                                                                                                                                                                                                                                                                                                                                                                                      |
|---|---------------------------------|-----------------------------------------------------------|--------------------------------------------------------------------------------------------------------------------------------------------------------------------------------------------------------------------------------------------------------------------------------------------------------------------------------------------------------------------------------------------------------------------------------------------------------------------------------------------------------------------------------------------------------------------------------------------------------------------------------------------------------------------------------------------------------------------------------------------------------------------------------------------------------------------------------------------------------------------------------------------------------------------------------------------------------------------------------------------------------------------------------------------------------------------------------------------------------------------------------------------------------------------------------------------------------------------------------------------------------------------------------------------------------------------------------------------------------------------------------------------------------------------------------------------------------------------------------------------------------------------------------------------------------------------------------------------------------------------------------------------------------------------------------------------------------------------------------------------------------------------------------------------------------------------------------------------------------------------------------------------------------------------------------------------------------------------------------------------------------------------------------------------------------------------------------------------------------------------------------|
| а |                                 | 24PCS                                                     | 90                                                                                                                                                                                                                                                                                                                                                                                                                                                                                                                                                                                                                                                                                                                                                                                                                                                                                                                                                                                                                                                                                                                                                                                                                                                                                                                                                                                                                                                                                                                                                                                                                                                                                                                                                                                                                                                                                                                                                                                                                                                                                                                             |
| b |                                 | 24PCS                                                     |                                                                                                                                                                                                                                                                                                                                                                                                                                                                                                                                                                                                                                                                                                                                                                                                                                                                                                                                                                                                                                                                                                                                                                                                                                                                                                                                                                                                                                                                                                                                                                                                                                                                                                                                                                                                                                                                                                                                                                                                                                                                                                                                |
| С | 6X30mm                          | 16PCS                                                     | (Carling and Carling and Carli |
| d |                                 | 2PCS                                                      |                                                                                                                                                                                                                                                                                                                                                                                                                                                                                                                                                                                                                                                                                                                                                                                                                                                                                                                                                                                                                                                                                                                                                                                                                                                                                                                                                                                                                                                                                                                                                                                                                                                                                                                                                                                                                                                                                                                                                                                                                                                                                                                                |
| е |                                 | 1PC                                                       | <b>F</b>                                                                                                                                                                                                                                                                                                                                                                                                                                                                                                                                                                                                                                                                                                                                                                                                                                                                                                                                                                                                                                                                                                                                                                                                                                                                                                                                                                                                                                                                                                                                                                                                                                                                                                                                                                                                                                                                                                                                                                                                                                                                                                                       |
| f |                                 | 2PCS                                                      | E                                                                                                                                                                                                                                                                                                                                                                                                                                                                                                                                                                                                                                                                                                                                                                                                                                                                                                                                                                                                                                                                                                                                                                                                                                                                                                                                                                                                                                                                                                                                                                                                                                                                                                                                                                                                                                                                                                                                                                                                                                                                                                                              |
| g |                                 | 1PC                                                       | 8 Jun                                                                                                                                                                                                                                                                                                                                                                                                                                                                                                                                                                                                                                                                                                                                                                                                                                                                                                                                                                                                                                                                                                                                                                                                                                                                                                                                                                                                                                                                                                                                                                                                                                                                                                                                                                                                                                                                                                                                                                                                                                                                                                                          |
| h | 3X14mm                          | 2PCS                                                      |                                                                                                                                                                                                                                                                                                                                                                                                                                                                                                                                                                                                                                                                                                                                                                                                                                                                                                                                                                                                                                                                                                                                                                                                                                                                                                                                                                                                                                                                                                                                                                                                                                                                                                                                                                                                                                                                                                                                                                                                                                                                                                                                |
| i | 4X35mm                          | 8PCS                                                      | 8 mmm                                                                                                                                                                                                                                                                                                                                                                                                                                                                                                                                                                                                                                                                                                                                                                                                                                                                                                                                                                                                                                                                                                                                                                                                                                                                                                                                                                                                                                                                                                                                                                                                                                                                                                                                                                                                                                                                                                                                                                                                                                                                                                                          |
| j | 4X14mm                          | 2PCS                                                      | C. Second                                                                                                                                                                                                                                                                                                                                                                                                                                                                                                                                                                                                                                                                                                                                                                                                                                                                                                                                                                                                                                                                                                                                                                                                                                                                                                                                                                                                                                                                                                                                                                                                                                                                                                                                                                                                                                                                                                                                                                                                                                                                                                                      |
|   | b<br>c<br>d<br>e<br>f<br>g<br>h | b<br>C 6X30mm<br>d<br>e<br>f<br>g<br>h 3X14mm<br>i 4X35mm | a   24PCS     b   24PCS     c   6X30mm   16PCS     d   2PCS     e   1PC     f   2PCS     g   1PC     h   3X14mm   2PCS     i   4X35mm   8PCS                                                                                                                                                                                                                                                                                                                                                                                                                                                                                                                                                                                                                                                                                                                                                                                                                                                                                                                                                                                                                                                                                                                                                                                                                                                                                                                                                                                                                                                                                                                                                                                                                                                                                                                                                                                                                                                                                                                                                                                   |

| 12 | are list   |   |        |       |  |  |  |
|----|------------|---|--------|-------|--|--|--|
|    | O          | k |        | 2PCS  |  |  |  |
|    |            | Ι | 4X10mm | 2PCS  |  |  |  |
|    | Shiman     | m | 3X12mm | 13PCS |  |  |  |
|    | 6          | n |        | 16PCS |  |  |  |
|    | EEE        | 0 |        | 2PCS  |  |  |  |
|    | 8 June     | р | 4X12mm | 2PCS  |  |  |  |
|    |            | q |        | 2PCS  |  |  |  |
|    | 8 Junior   | r | 4X35mm | 2PCS  |  |  |  |
|    | 1 - Frener | S |        | 2PCS  |  |  |  |