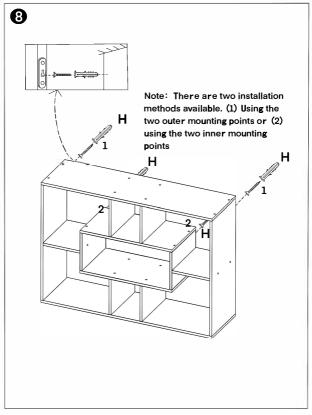

## Instruction Manual WHITE MULTI SECT SHEL K:43363919/T:68949891

Please read instructions carefully. Be sure you have all parts before you begin to assemble. Assemble furniture on a clean, flat surface such as carpet to avoid scratching. Attention:

-To ensure easy assembly we advise all fittings be finger tightened during the initial assembly. -Once the product is assembled all fittings should be fully tightened.

-We recommend a periodic check on all fixingpoints to make sure they remain fully tightened, -Do not tighten the screws before all screws are in place.