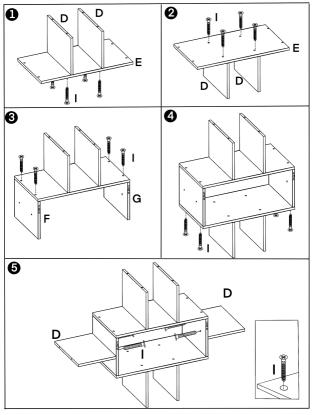

-To ensure easy assembly we advise all fittings be finger tightened during the initial assembly. -Once the product is assembled all fittings should be fully tightened.

-We recommend a periodic check on all fixingpoints to make sure they remain fully tightened, -Do not tighten the screws before all screws are in place.