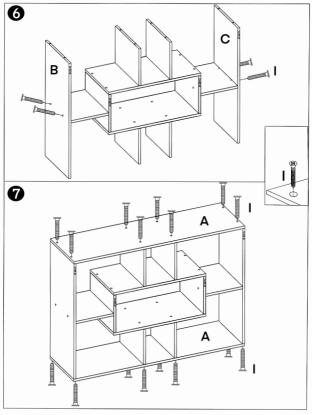

## Instruction Manual WHITE MULTI SECT SHEL K:43363919/T:68949891

Please read instructions carefully. Be sure you have all parts before you begin to assemble. Assemble furniture on a clean, flat surface such as carpet to avoid scratching. Attention:

-To ensure easy assembly we advise all fittings be finger tightened during the initial assembly. -Once the product is assembled all fittings should be fully tightened.

-We recommend a periodic check on all fixingpoints to make sure they remain fully tightened, -Do not tighten the screws before all screws are in place.