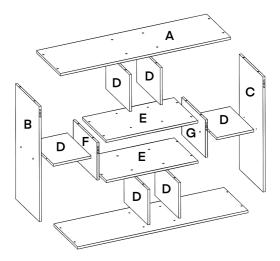

## Instruction Manual WHITE MULTI SECT SHEL K:43363919/T:68949891

Please read instructions carefully. Be sure you have all parts before you begin to assemble. Assemble furniture on a clean, flat surface such as carpet to avoid scratching. Attention: