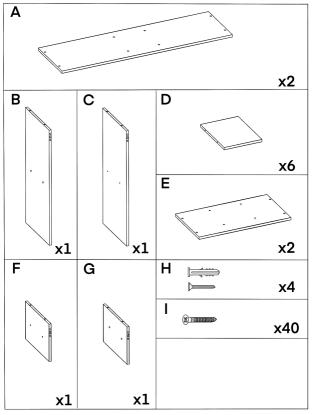

This package contains small parts and sharppoints , keep away from children and babies until assembly is complete.

Max safe load limit : 8.4KG for total.