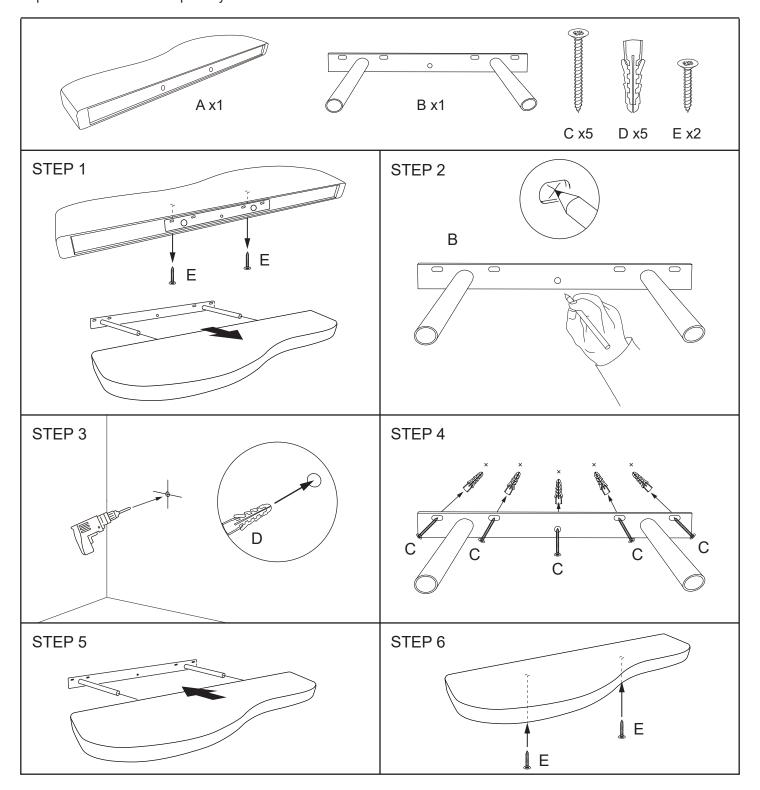

## INSTRUCTION MANUAL TEXTURED FLOATING SHELF

K: 43-366-002 | T: 68-955-762

Please read instructions carefully. Ensure you have all parts before you begin to assemble. Assemble shelf on a clean, flat surface such as carpet to avoid scratching.